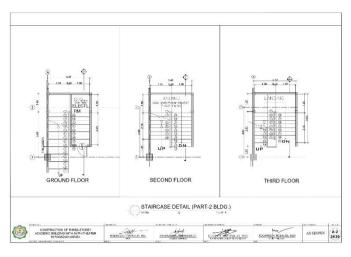

# Section VII. Drawings

|         |          |        |        | DIMENSION |          |                         | REINFORCEM             | ILN I                   |                            |         |
|---------|----------|--------|--------|-----------|----------|-------------------------|------------------------|-------------------------|----------------------------|---------|
| FOOTING | COLUMN   | LENGTH | WIDTH  | THICKNESS | FOUNDING | 1                       | IAR X                  |                         | AR Y                       | REMARKS |
| NUMBERS | NUMBERS  | (mm)   | (mm)   | (mm)      | DEPTH I  | TOP                     | воттом                 | TOP                     | BOTTOM                     |         |
| F-1     | - 61     | 3600   | 3500   | 550       | 2100     | 23mm 0 R58 @            | 25mm0 RSB (g)          | 20mm@RSB@               | 25mm@R38 @                 |         |
| 10000   |          | 3500   |        |           |          | 100mm<br>23mm@ BSR @    | 175mm<br>25mm@ RSB /9  | 170mm<br>20mm() RSB (0) | 175mm<br>25mm@ 858 @       |         |
| Γ-2     | C2       | 3800   | 3500   | 550       | 2100     | 100mm                   | 175mm                  | 175mm                   | 175mm                      |         |
| F-3     | cs       | 3500   | 3500   | 550       | 2100     | 23mm-0 RSR (g.<br>100mm | 25mmO RSR @<br>175mm   | 20mm/2 RSR (g)          | 25mm8 RSR (g)<br>1/5mm     |         |
| E.c.    | 64       | 3500   | 3500   | 550       | 2100     | 23mm 0 RSB (8)          | 25mm2 RSB Sk           | 20mm@ RSB db            | 25mmORSB ib                | *       |
| Pet     | .04      |        |        | 300       | 2100     | 100mm                   | 17Germ                 | 170mm                   | 175mm                      |         |
| 1.5     | C5 - C85 | 6350   | 3500   | 550       | 2100     | 23mmØ RSØ (I)<br>100mm  | 25mm0 RSB @            | 19mmC RSB @             | 25mm0 H5B (0)              |         |
| F-R     | 06       | 5610   | 3500   | 550       | 2100     | 23mm G RSB (8)          | 25mm2 RSB (R           | 20mm@ R3B (kg           | 25mmORSB (it               |         |
|         |          |        |        |           |          | 1006676                 | 17Grrm                 | 170mm                   | 175 mm                     |         |
| F-7     | 67       | 3500   | 3500   | 550       | 2100     | 23mm@ RSG @             | 25mm3 R55 @            | 20mmC RSB @             | 20mmD ROD (Q)              |         |
| F-8     | 08,014   | 8470   | 3900   | 550       | 2100     | 23mm D RSG (IV          | 25mm3 RSB @            | ZONNO HEB @             | Zimorie p                  |         |
|         |          |        |        |           |          | 20mm 0 859 70           | 100mm<br>25mm2 (255.70 | 150mm<br>70mm@ R36.00   | 153mm<br>25mm0 RSB 38      |         |
| F-9     | C9       | 3600   | 3500   | 550       | 2100     | 100000                  | 175mm                  | 170mm                   | 175mm                      |         |
| T-10    | 610      | 3500   | 3500   | 550       | 2100     | 23mm B RSd (2)          | 25mm3 RSE @            | ZONNE HAB (S)           | Zimm@Rab @                 |         |
|         |          |        |        |           | 6100     | 100em<br>23mm 3 R58 (\$ | 175mm<br>25mm3 PISE @  | 175mm<br>20mm@ R4B @    | 175 mm<br>25 mm 2 H 4 B 40 |         |
| F-11    | C11      | 3600   | 3500   | 550       | 2100     | 100mm                   | 1/3000                 | 1/smn                   | 1/2mm                      |         |
| F-12    | C12      | 3600   | 3500   | 550       | 2100     | 20mm@ RS8 @             | 25mm∂ RSB ∰            | 20mm@ RSB @             | 25mm@RSB @                 |         |
|         |          | 1500   | 3500   | -         |          | 100em<br>23mm3 RS8 @    | 175mm<br>25mm3 RSB /5  | 20mmC H2B @             | 175mm<br>25mm@REB @        | -       |
| 1 13    | 610      | 3500   | 38500  | 550       | 2100     | 100mm                   | 172mm                  | 1/amm                   | 1/5mm                      |         |
| F-14    | 015      | 3600   | 3500   | 550       | 2100     | 23mm0 RS8 @<br>100em    | 25mm8 FS6 @            | 20mm@R3B@               | 25mm@RSB @<br>175mm        |         |
|         |          | 1200   | 1200   | 2220      |          | (Comm)                  | 16mmO KSU 32           | 1701111                 | 18mm@ RSB @                |         |
| F:15    | C16      | 1200   | 1200   | 250       | 1200     |                         | 175mm                  |                         | 175mm                      |         |
| F-10    | 617      | 1200   | 1200   | 250       | 1200     |                         | 16mmØR38 ©             |                         | 19mm0 RSE (b)              |         |
| 0017    | C18      | 1200   | 1200   | 250       | 1200     |                         | 16mm0 RSB @            |                         | 18mm@ RSB-@                |         |
| 617     | C18      | 0.000  | 100000 | 280       | 1200     |                         | 175mm<br>16mm@ RSR 10  |                         | 175mm<br>15mm0 BSE (8)     |         |
| 1 18    | 619      | 1200   | 1200   | 250       | 1200     |                         | 1/orm                  |                         | 1/5mm                      |         |