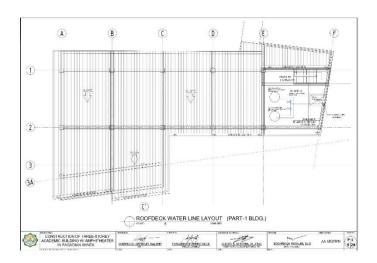

# Section VII. Drawings

|         |          |        |        | DIMENSION |          |                         | REINFORCEM             | ILN I                   |                            |         |
|---------|----------|--------|--------|-----------|----------|-------------------------|------------------------|-------------------------|----------------------------|---------|
| FOOTING | COLUMN   | LENGTH | WIDTH  | THICKNESS | FOUNDING | 1                       | IAR X                  |                         | AR Y                       | REMARKS |
| NUMBERS | NUMBERS  | (mm)   | (mm)   | (mm)      | DEPTH I  | TOP                     | воттом                 | TOP                     | BOTTOM                     |         |
| F-1     | - 61     | 3600   | 3500   | 550       | 2100     | 23mm 0 R58 @            | 25mm0 RSB (g)          | 20mm@RSB@               | 25mm@R38 @                 |         |
| 10000   |          | 3500   |        |           |          | 100mm<br>23mm@ BSR @    | 175mm<br>25mm@ RSB /9  | 170mm<br>20mm() RSB (0) | 175mm<br>25mm@ 858 @       |         |
| Γ-2     | C2       | 3800   | 3500   | 550       | 2100     | 100mm                   | 175mm                  | 175mm                   | 175mm                      |         |
| F-3     | cs       | 3500   | 3500   | 550       | 2100     | 23mm-0 RSR (g.<br>100mm | 25mmO RSR @<br>175mm   | 20mm/2 RSR (g)          | 25mm8 RSR (g)<br>1/5mm     |         |
| E.c.    | 64       | 3500   | 3500   | 550       | 2100     | 23mm 0 RSB (8)          | 25mm2 RSB Sk           | 20mm@ RSB db            | 25mmORSB ib                | *       |
| Pet     | .04      |        |        | 300       | 2100     | 100mm                   | 17Germ                 | 170mm                   | 175mm                      |         |
| 1.5     | C5 - C85 | 6350   | 3500   | 550       | 2100     | 23mmØ RSØ (I)<br>100mm  | 25mm0 RSB @            | 19mmC RSB @             | 25mm0 H5B (0)              |         |
| F-R     | 06       | 5610   | 3500   | 550       | 2100     | 23mm G RSB (8)          | 25mm2 RSB (R           | 20mm@ R3B (kg           | 25mmORSB (it               |         |
|         |          |        |        |           |          | 1006676                 | 17Grrm                 | 170mm                   | 175 mm                     |         |
| F-7     | 67       | 3500   | 3500   | 550       | 2100     | 23mm@ RSG @             | 25mm3 R55 @            | 20mmC RSB @             | 20mmD ROD (Q)              |         |
| F-8     | 08,014   | 8470   | 3900   | 550       | 2100     | 23mm D RSG (IV          | 25mm3 RSB @            | ZONNO HEB @             | Zimorie p                  |         |
|         |          |        |        |           |          | 20mm 0 859 70           | 100mm<br>25mm2 (255.70 | 150mm<br>70mm@ R36.00   | 153mm<br>25mm0 RSB 38      |         |
| F-9     | C9       | 3600   | 3500   | 550       | 2100     | 100000                  | 175mm                  | 170mm                   | 175mm                      |         |
| T-10    | 610      | 3500   | 3500   | 550       | 2100     | 23mm B RSd (2)          | 25mm3 RSE @            | ZONNE HAB (S)           | Zimm@Rab @                 |         |
|         |          |        |        |           | 6100     | 100em<br>23mm 3 R58 (\$ | 175mm<br>25mm3 PISE @  | 175mm<br>20mm@ R4B @    | 175 mm<br>25 mm 2 H 4 B 40 |         |
| F-11    | C11      | 3600   | 3500   | 550       | 2100     | 100mm                   | 1/3000                 | 1/smn                   | 1/2mm                      |         |
| F-12    | C12      | 3600   | 3500   | 550       | 2100     | 20mm@ RS8 @             | 25mm∂ RSB ∰            | 20mm@ RSB @             | 25mm@RSB @                 |         |
|         |          | 1500   | 3500   | -         |          | 100em<br>23mm3 RS8 @    | 175mm<br>25mm3 RSB /5  | 20mmC H2B @             | 175mm<br>25mm@REB @        | -       |
| 1 13    | 610      | 3500   | 38500  | 550       | 2100     | 100mm                   | 172mm                  | 1/amm                   | 1/5mm                      |         |
| F-14    | 015      | 3600   | 3500   | 550       | 2100     | 23mm0 RS8 @<br>100em    | 25mm8 FS6 @            | 20mm@R3B@               | 25mm@RSB @<br>175mm        |         |
|         |          | 1200   | 1200   | 2220      |          | (Comm)                  | 16mmO KSU 32           | 1701111                 | 18mm@ RSB @                |         |
| F:15    | C16      | 1200   | 1200   | 250       | 1200     |                         | 175mm                  |                         | 175mm                      |         |
| F-10    | 617      | 1200   | 1200   | 250       | 1200     |                         | 16mmØR38 ©             |                         | 19mm0 RSE (b)              |         |
| 0017    | C18      | 1200   | 1200   | 250       | 1200     |                         | 16mm0 RSB @            |                         | 18mm@ RSB-@                |         |
| 617     | C18      | 0.000  | 100000 | 280       | 1200     |                         | 175mm<br>16mm@ RSR 10  |                         | 175mm<br>15mm0 BSE (8)     |         |
| 1 18    | 619      | 1200   | 1200   | 250       | 1200     |                         | 1/orm                  |                         | 1/5mm                      |         |