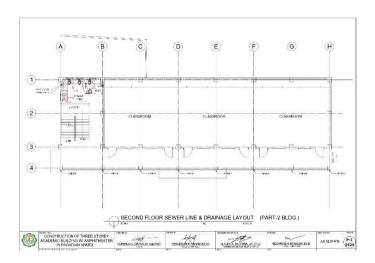

# Section VII. Drawings

|         |          |        |        | DIMENSION |          |                         | REINFORCEM             | ILN I                   |                            |         |
|---------|----------|--------|--------|-----------|----------|-------------------------|------------------------|-------------------------|----------------------------|---------|
| FOOTING | COLUMN   | LENGTH | WIDTH  | THICKNESS | FOUNDING | 1                       | IAR X                  |                         | AR Y                       | REMARKS |
| NUMBERS | NUMBERS  | (mm)   | (mm)   | (mm)      | DEPTH I  | TOP                     | воттом                 | TOP                     | BOTTOM                     |         |
| F-1     | - 61     | 3600   | 3500   | 550       | 2100     | 23mm 0 R58 @            | 25mm0 RSB (g)          | 20mm@RSB@               | 25mm@R38 @                 |         |
| 10000   |          | 3500   |        |           |          | 100mm<br>23mm@ BSR @    | 175mm<br>25mm@ RSB /9  | 170mm<br>20mm() RSB (0) | 175mm<br>25mm@ 858 @       |         |
| Γ-2     | C2       | 3800   | 3500   | 550       | 2100     | 100mm                   | 175mm                  | 175mm                   | 175mm                      |         |
| F-3     | cs       | 3500   | 3500   | 550       | 2100     | 23mm-0 RSR (g.<br>100mm | 25mmO RSR @<br>175mm   | 20mm/2 RSR (g)          | 25mm8 RSR (g)<br>1/5mm     |         |
| E.c.    | 64       | 3500   | 3500   | 550       | 2100     | 23mm 0 RSB (8)          | 25mm2 RSB Sk           | 20mm@ RSB db            | 25mmORSB ib                | *       |
| Pet     | .04      |        |        | 300       | 2100     | 100mm                   | 17Germ                 | 170mm                   | 175mm                      |         |
| 1.5     | C5 - C85 | 6350   | 3500   | 550       | 2100     | 23mmØ RSØ (I)<br>100mm  | 25mm0 RSB @            | 19mmC RSB @             | 25mm0 H5B (0)              |         |
| F-R     | 06       | 5610   | 3500   | 550       | 2100     | 23mm G RSB (8)          | 25mm2 RSB (R           | 20mm@ R3B (kg           | 25mmORSB (it               |         |
|         |          |        |        |           |          | 1006676                 | 17Grrm                 | 170mm                   | 175 mm                     |         |
| F-7     | 67       | 3500   | 3500   | 550       | 2100     | 23mm@ RSG @             | 25mm3 R55 @            | 20mmC RSB @             | 20mmD ROD (Q)              |         |
| F-8     | 08,014   | 8470   | 3900   | 550       | 2100     | 23mm D RSG (IV          | 25mm3 RSB @            | ZONNO HEB @             | Zimorie p                  |         |
|         |          |        |        |           |          | 20mm 0 859 70           | 100mm<br>25mm2 (255.70 | 150mm<br>70mm@ R36.00   | 153mm<br>25mm0 RSB 38      |         |
| F-9     | C9       | 3600   | 3500   | 550       | 2100     | 100000                  | 175mm                  | 170mm                   | 175mm                      |         |
| T-10    | 610      | 3500   | 3500   | 550       | 2100     | 23mm B RSd (2)          | 25mm3 RSE @            | ZONNE HAB (S)           | Zimm@Rab @                 |         |
|         |          |        |        |           | 6100     | 100em<br>23mm 3 R58 (\$ | 175mm<br>25mm3 PISE @  | 175mm<br>20mm@ R4B @    | 175 mm<br>25 mm 2 H 4 B 40 |         |
| F-11    | C11      | 3600   | 3500   | 550       | 2100     | 100mm                   | 1/3000                 | 1/smn                   | 1/2mm                      |         |
| F-12    | C12      | 3600   | 3500   | 550       | 2100     | 20mm@ RS8 @             | 25mm∂ RSB ∰            | 20mm@ RSB @             | 25mm@RSB @                 |         |
|         |          | 1500   | 3500   | -         |          | 100em<br>23mm3 RS8 @    | 175mm<br>25mm3 RSB /5  | 20mmC H2B @             | 175mm<br>25mm@REB @        | -       |
| 1 13    | 610      | 3500   | 38500  | 550       | 2100     | 100mm                   | 172mm                  | 1/amm                   | 1/5mm                      |         |
| F-14    | 015      | 3600   | 3500   | 550       | 2100     | 23mm0 RS8 @<br>100em    | 25mm8 FS6 @            | 20mm@R3B@               | 25mm@RSB @<br>175mm        |         |
|         |          | 1200   | 1200   | 2220      |          | (Comm)                  | 16mmO KSU 32           | 1701111                 | 18mm@ RSB @                |         |
| F:15    | C16      | 1200   | 1200   | 250       | 1200     |                         | 175mm                  |                         | 175mm                      |         |
| F-10    | 617      | 1200   | 1200   | 250       | 1200     |                         | 16mmØR38 ©             |                         | 19mm0 RSE (b)              |         |
| 0017    | C18      | 1200   | 1200   | 250       | 1200     |                         | 16mm0 RSB @            |                         | 18mm@ RSB-@                |         |
| 617     | C18      | 0.000  | 100000 | 280       | 1200     |                         | 175mm<br>16mm@ RSR 10  |                         | 175mm<br>15mm0 BSE (8)     |         |
| 1 18    | 619      | 1200   | 1200   | 250       | 1200     |                         | 1/orm                  |                         | 1/5mm                      |         |