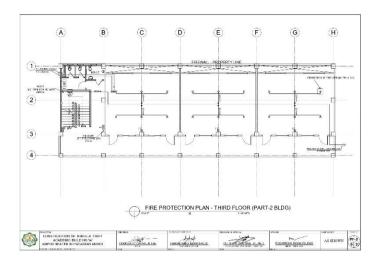

# Section VII. Drawings

|         |          |        |        | DIMENSION |          |                         | REINFORCEM             | ILN I                   |                            |         |
|---------|----------|--------|--------|-----------|----------|-------------------------|------------------------|-------------------------|----------------------------|---------|
| FOOTING | COLUMN   | LENGTH | WIDTH  | THICKNESS | FOUNDING | 1                       | IAR X                  |                         | AR Y                       | REMARKS |
| NUMBERS | NUMBERS  | (mm)   | (mm)   | (mm)      | DEPTH I  | TOP                     | воттом                 | TOP                     | BOTTOM                     |         |
| F-1     | - 61     | 3600   | 3500   | 550       | 2100     | 23mm 0 R58 @            | 25mm0 RSB (g)          | 20mm@RSB@               | 25mm@R38 @                 |         |
| 10000   |          | 3500   |        |           |          | 100mm<br>23mm@ BSR @    | 175mm<br>25mm@ RSB /9  | 170mm<br>20mm() RSB (0) | 175mm<br>25mm@ 858 @       |         |
| Γ-2     | C2       | 3800   | 3500   | 550       | 2100     | 100mm                   | 175mm                  | 175mm                   | 175mm                      |         |
| F-3     | cs       | 3500   | 3500   | 550       | 2100     | 23mm-0 RSR (g.<br>100mm | 25mmO RSR @<br>175mm   | 20mm/2 RSR (g)          | 25mm8 RSR (g)<br>1/5mm     |         |
| E.c.    | 64       | 3500   | 3500   | 550       | 2100     | 23mm 0 RSB (8)          | 25mm2 RSB Sk           | 20mm@ RSB db            | 25mmORSB ib                | *       |
| Pet     | .04      |        |        | 300       | 2100     | 100mm                   | 17Germ                 | 170mm                   | 175mm                      |         |
| 1.5     | C5 - C85 | 6350   | 3500   | 550       | 2100     | 23mmØ RSØ (I)<br>100mm  | 25mm0 RSB @            | 19mmC RSB @             | 25mm0 H5B (0)              |         |
| F-R     | 06       | 5610   | 3500   | 550       | 2100     | 23mm G RSB (8)          | 25mm2 RSB (R           | 20mm@ R3B (kg           | 25mmORSB (it               |         |
|         |          |        |        |           |          | 1006676                 | 17Grrm                 | 170mm                   | 175 mm                     |         |
| F-7     | 67       | 3500   | 3500   | 550       | 2100     | 23mm@ RSG @             | 25mm3 R55 @            | 20mmC RSB @             | 20mmD ROD (Q)              |         |
| F-8     | 08,014   | 8470   | 3900   | 550       | 2100     | 23mm D RSG (IV          | 25mm3 RSB @            | ZONNO HEB @             | Zimorie p                  |         |
|         |          |        |        |           |          | 20mm 0 859 70           | 100mm<br>25mm2 (255.70 | 150mm<br>70mm@ R36.00   | 153mm<br>25mm0 RSB 38      |         |
| F-9     | C9       | 3600   | 3500   | 550       | 2100     | 100000                  | 175mm                  | 170mm                   | 175mm                      |         |
| T-10    | 610      | 3500   | 3500   | 550       | 2100     | 23mm B RSd (2)          | 25mm3 RSE @            | ZONNE HAB (S)           | Zimm@Rab @                 |         |
|         |          |        |        |           | 6100     | 100em<br>23mm 3 R58 (\$ | 175mm<br>25mm3 PISE @  | 175mm<br>20mm@ R4B @    | 175 mm<br>25 mm 2 H 4 B 40 |         |
| F-11    | C11      | 3600   | 3500   | 550       | 2100     | 100mm                   | 1/3000                 | 1/smn                   | 1/2mm                      |         |
| F-12    | C12      | 3600   | 3500   | 550       | 2100     | 20mm@ RS8 @             | 25mm∂ RSB ∰            | 20mm@ RSB @             | 25mm@RSB @                 |         |
|         |          | 1500   | 3500   | -         |          | 100em<br>23mm3 RS8 @    | 175mm<br>25mm3 RSB /5  | 20mmC H2B @             | 175mm<br>25mm@REB @        | -       |
| 1 13    | 610      | 3500   | 38500  | 550       | 2100     | 100mm                   | 172mm                  | 1/amm                   | 1/5mm                      |         |
| F-14    | 015      | 3600   | 3500   | 550       | 2100     | 23mm0 RS8 @<br>100em    | 25mm8 FS6 @            | 20mm@R3B@               | 25mm@RSB @<br>175mm        |         |
|         |          | 1200   | 1200   | 2220      |          | (Comm)                  | 16mmO KSU 32           | 1701111                 | 18mm@ RSB @                |         |
| F:15    | C16      | 1200   | 1200   | 250       | 1200     |                         | 175mm                  |                         | 175mm                      |         |
| F-10    | 617      | 1200   | 1200   | 250       | 1200     |                         | 16mmØR38 ©             |                         | 19mm0 RSE (b)              |         |
| 0017    | C18      | 1200   | 1200   | 250       | 1200     |                         | 16mm0 RSB @            |                         | 18mm@ RSB-@                |         |
| 617     | C18      | 0.000  | 100000 | 280       | 1200     |                         | 175mm<br>16mm@ RSR 10  |                         | 175mm<br>15mm0 BSE (8)     |         |
| 1 18    | 619      | 1200   | 1200   | 250       | 1200     |                         | 1/orm                  |                         | 1/5mm                      |         |