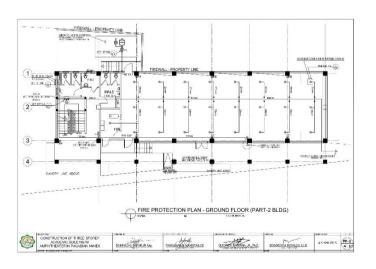

# Section VII. Drawings

|         |          |        |        | DIMENSION |          |                         | REINFORCEM             | ILN I                   |                            |         |
|---------|----------|--------|--------|-----------|----------|-------------------------|------------------------|-------------------------|----------------------------|---------|
| FOOTING | COLUMN   | LENGTH | WIDTH  | THICKNESS | FOUNDING | 1                       | IAR X                  |                         | AR Y                       | REMARKS |
| NUMBERS | NUMBERS  | (mm)   | (mm)   | (mm)      | DEPTH I  | TOP                     | воттом                 | TOP                     | BOTTOM                     |         |
| F-1     | - 61     | 3600   | 3500   | 550       | 2100     | 23mm 0 R58 @            | 25mm0 RSB (g)          | 20mm@RSB@               | 25mm@R38 @                 |         |
| 10000   |          | 3500   |        |           |          | 100mm<br>23mm@ BSR @    | 175mm<br>25mm@ RSB /9  | 170mm<br>20mm() RSB (0) | 175mm<br>25mm@ 858 @       |         |
| Γ-2     | C2       | 3800   | 3500   | 550       | 2100     | 100mm                   | 175mm                  | 175mm                   | 175mm                      |         |
| F-3     | cs       | 3500   | 3500   | 550       | 2100     | 23mm-0 RSR (g.<br>100mm | 25mmO RSR @<br>175mm   | 20mm/2 RSR (g)          | 25mm8 RSR (g)<br>1/5mm     |         |
| E.c.    | 64       | 3500   | 3500   | 550       | 2100     | 23mm 0 RSB (8)          | 25mm2 RSB Sk           | 20mm@ RSB db            | 25mmORSB ib                | *       |
| Pet     | .04      |        |        | 300       | 2100     | 100mm                   | 17Germ                 | 170mm                   | 175mm                      |         |
| 1.5     | C5 - C85 | 6350   | 3500   | 550       | 2100     | 23mmØ RSØ (I)<br>100mm  | 25mm0 RSB @            | 19mmC RSB @             | 25mm0 H5B (0)              |         |
| F-R     | 06       | 5610   | 3500   | 550       | 2100     | 23mm G RSB (8)          | 25mm2 RSB (R           | 20mm@ R3B (kg           | 25mmORSB (it               |         |
|         |          |        |        |           |          | 1006676                 | 17Grrm                 | 170mm                   | 175 mm                     |         |
| F-7     | 67       | 3500   | 3500   | 550       | 2100     | 23mm@ RSG @             | 25mm3 R55 @            | 20mmC RSB @             | 20mmD ROD (Q)              |         |
| F-8     | 08,014   | 8470   | 3900   | 550       | 2100     | 23mm D RSG (IV          | 25mm3 RSB @            | ZONNO HEB @             | Zimorie p                  |         |
|         |          |        |        |           |          | 20mm 0 859 70           | 100mm<br>25mm2 (255.70 | 150mm<br>70mm@ R36.00   | 153mm<br>25mm0 RSB 38      |         |
| F-9     | C9       | 3600   | 3500   | 550       | 2100     | 100000                  | 175mm                  | 170mm                   | 175mm                      |         |
| T-10    | 610      | 3500   | 3500   | 550       | 2100     | 23mm B RSd (2)          | 25mm3 RSE @            | ZONNE HAB (S)           | Zimm@Rab @                 |         |
|         |          |        |        |           | 6100     | 100em<br>23mm 3 R58 (\$ | 175mm<br>25mm3 PISE @  | 175mm<br>20mm@ R4B @    | 175 mm<br>25 mm 2 H 4 B 40 |         |
| F-11    | C11      | 3600   | 3500   | 550       | 2100     | 100mm                   | 1/3000                 | 1/smn                   | 1/2mm                      |         |
| F-12    | C12      | 3600   | 3500   | 550       | 2100     | 20mm@ RS8 @             | 25mm∂ RSB ∰            | 20mm@ RSB @             | 25mm@RSB @                 |         |
|         |          | 1500   | 3500   | -         |          | 100em<br>23mm3 RS8 @    | 175mm<br>25mm3 RSB /5  | 20mmC H2B @             | 175mm<br>25mm@REB @        | -       |
| 1 13    | 610      | 3500   | 38500  | 550       | 2100     | 100mm                   | 172mm                  | 1/amm                   | 1/5mm                      |         |
| F-14    | 015      | 3600   | 3500   | 550       | 2100     | 23mm0 RS8 @<br>100em    | 25mm8 FS6 @            | 20mm@R3B@               | 25mm@RSB @<br>175mm        |         |
|         |          | 1200   | 1200   | 2220      |          | (Comm)                  | 16mmO KSU 32           | 1701111                 | 18mm@ RSB @                |         |
| F:15    | C16      | 1200   | 1200   | 250       | 1200     |                         | 175mm                  |                         | 175mm                      |         |
| F-10    | 617      | 1200   | 1200   | 250       | 1200     |                         | 16mmØR38 ©             |                         | 19mm0 RSE (b)              |         |
| 0017    | C18      | 1200   | 1200   | 250       | 1200     |                         | 16mm0 RSB @            |                         | 18mm@ RSB-@                |         |
| 617     | C18      | 0.000  | 100000 | 280       | 1200     |                         | 175mm<br>16mm@ RSR 10  |                         | 175mm<br>15mm0 BSE (8)     |         |
| 1 18    | 619      | 1200   | 1200   | 250       | 1200     |                         | 1/orm                  |                         | 1/5mm                      |         |