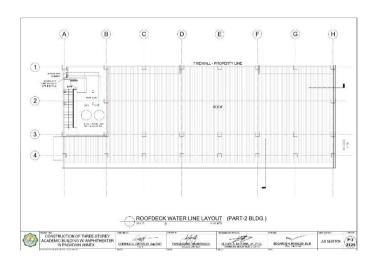

# Section VII. Drawings

|         |          |        |        | DIMENSION |          |                         | REINFORCEM             | ILN I                   |                            |         |
|---------|----------|--------|--------|-----------|----------|-------------------------|------------------------|-------------------------|----------------------------|---------|
| FOOTING | COLUMN   | LENGTH | WIDTH  | THICKNESS | FOUNDING | 1                       | IAR X                  |                         | AR Y                       | REMARKS |
| NUMBERS | NUMBERS  | (mm)   | (mm)   | (mm)      | DEPTH I  | TOP                     | воттом                 | TOP                     | BOTTOM                     |         |
| F-1     | - 61     | 3600   | 3500   | 550       | 2100     | 23mm 0 R58 @            | 25mm0 RSB (g)          | 20mm@RSB@               | 25mm@R38 @                 |         |
| 10000   |          | 3500   |        |           |          | 100mm<br>23mm@ BSR @    | 175mm<br>25mm@ RSB /9  | 170mm<br>20mm() RSB (0) | 175mm<br>25mm@ 858 @       |         |
| Γ-2     | C2       | 3800   | 3500   | 550       | 2100     | 100mm                   | 175mm                  | 175mm                   | 175mm                      |         |
| F-3     | cs       | 3500   | 3500   | 550       | 2100     | 23mm-0 RSR (g.<br>100mm | 25mmO RSR @<br>175mm   | 20mm/2 RSR (g)          | 25mm8 RSR (g)<br>1/5mm     |         |
| E.c.    | 64       | 3500   | 3500   | 550       | 2100     | 23mm 0 RSB (8)          | 25mm2 RSB Sk           | 20mm@ RSB db            | 25mmORSB ib                | *       |
| Pet     | .04      |        |        | 300       | 2100     | 100mm                   | 17Germ                 | 170mm                   | 175mm                      |         |
| 1.5     | C5 - C85 | 6350   | 3500   | 550       | 2100     | 23mmØ RSØ (I)<br>100mm  | 25mm0 RSB @            | 19mmC RSB @             | 25mm0 H5B (0)              |         |
| F-R     | 06       | 5610   | 3500   | 550       | 2100     | 23mm G RSB (8)          | 25mm2 RSB (R           | 20mm@ R3B (kg           | 25mmORSB (it               |         |
|         |          |        |        |           |          | 1006676                 | 17Grrm                 | 170mm                   | 175 mm                     |         |
| F-7     | 67       | 3500   | 3500   | 550       | 2100     | 23mm@ RSG @             | 25mm3 R55 @            | 20mmC RSB @             | 20mmD ROD (Q)              |         |
| F-8     | 08,014   | 8470   | 3900   | 550       | 2100     | 23mm D RSG (IV          | 25mm3 RSB @            | ZONNO HEB @             | Zimorie p                  |         |
|         |          |        |        |           |          | 20mm 0 859 70           | 100mm<br>25mm2 (255.70 | 150mm<br>70mm@ R36.00   | 153mm<br>25mm0 RSB 38      |         |
| F-9     | C9       | 3600   | 3500   | 550       | 2100     | 100000                  | 175mm                  | 170mm                   | 175mm                      |         |
| T-10    | 610      | 3500   | 3500   | 550       | 2100     | 23mm B RSd (2)          | 25mm3 RSE @            | ZONNE HAB (S)           | Zimm@Rab @                 |         |
|         |          |        |        |           | 6100     | 100em<br>23mm 3 R58 (\$ | 175mm<br>25mm3 PISE @  | 175mm<br>20mm@ R4B @    | 175 mm<br>25 mm 2 H 4 B 40 |         |
| F-11    | C11      | 3600   | 3500   | 550       | 2100     | 100mm                   | 1/3000                 | 1/smn                   | 1/2mm                      |         |
| F-12    | C12      | 3600   | 3500   | 550       | 2100     | 20mm@ RS8 @             | 25mm∂ RSB ∰            | 20mm@ RSB @             | 25mm@RSB @                 |         |
|         |          | 1500   | 3500   | -         |          | 100em<br>23mm3 RS8 @    | 175mm<br>25mm3 RSB /5  | 20mmC H2B @             | 175mm<br>25mm@REB @        | -       |
| 1 13    | 610      | 3500   | 38500  | 550       | 2100     | 100mm                   | 172mm                  | 1/amm                   | 1/5mm                      |         |
| F-14    | 015      | 3600   | 3500   | 550       | 2100     | 23mm0 RS8 @<br>100em    | 25mm8 FS6 @            | 20mm@R3B@               | 25mm@RSB @<br>175mm        |         |
|         |          | 1200   | 1200   | 2220      |          | (Comm)                  | 16mmO KSU 32           | 1701111                 | 18mm@ RSB @                |         |
| F:15    | C16      | 1200   | 1200   | 250       | 1200     |                         | 175mm                  |                         | 175mm                      |         |
| F-10    | 617      | 1200   | 1200   | 250       | 1200     |                         | 16mmØR38 ©             |                         | 19mm0 RSE (b)              |         |
| 0017    | C18      | 1200   | 1200   | 250       | 1200     |                         | 16mm0 RSB @            |                         | 18mm@ RSB-@                |         |
| 617     | C18      | 0.000  | 100000 | 280       | 1200     |                         | 175mm<br>16mm@ RSR 10  |                         | 175mm<br>15mm0 BSE (8)     |         |
| 1 18    | 619      | 1200   | 1200   | 250       | 1200     |                         | 1/orm                  |                         | 1/5mm                      |         |