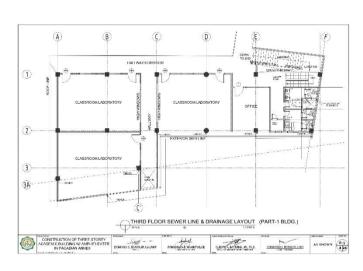

# Section VII. Drawings

|         |          |        |        | DIMENSION |          |                         | REINFORCEM             | ILN I                   |                            |         |
|---------|----------|--------|--------|-----------|----------|-------------------------|------------------------|-------------------------|----------------------------|---------|
| FOOTING | COLUMN   | LENGTH | WIDTH  | THICKNESS | FOUNDING | 1                       | IAR X                  |                         | AR Y                       | REMARKS |
| NUMBERS | NUMBERS  | (mm)   | (mm)   | (mm)      | DEPTH I  | TOP                     | воттом                 | TOP                     | BOTTOM                     |         |
| F-1     | - 61     | 3600   | 3500   | 550       | 2100     | 23mm 0 R58 @            | 25mm0 RSB (g)          | 20mm@RSB@               | 25mm@R38 @                 |         |
| 10000   |          | 3500   |        |           |          | 100mm<br>23mm@ BSR @    | 175mm<br>25mm@ RSB /9  | 170mm<br>20mm() RSB (0) | 175mm<br>25mm@ 858 @       |         |
| Γ-2     | C2       | 3800   | 3500   | 550       | 2100     | 100mm                   | 175mm                  | 175mm                   | 175mm                      |         |
| F-3     | cs       | 3500   | 3500   | 550       | 2100     | 23mm-0 RSR (g.<br>100mm | 25mmO RSR @<br>175mm   | 20mm/2 RSR (g)          | 25mm8 RSR (g)<br>1/5mm     |         |
| E.c.    | 64       | 3500   | 3500   | 550       | 2100     | 23mm 0 RSB (8)          | 25mm2 RSB Sk           | 20mm@ RSB db            | 25mmORSB ib                | *       |
| Pet     | .04      |        |        | 300       | 2100     | 100mm                   | 17Germ                 | 170mm                   | 175mm                      |         |
| 1.5     | C5 - C85 | 6350   | 3500   | 550       | 2100     | 23mmØ RSØ (I)<br>100mm  | 25mm0 RSB @            | 19mmC RSB @             | 25mm0 H5B (0)              |         |
| F-R     | 06       | 5610   | 3500   | 550       | 2100     | 23mm G RSB (8)          | 25mm2 RSB (R           | 20mm@ R3B (kg           | 25mmORSB (it               |         |
|         |          |        |        |           |          | 1006676                 | 17Grrm                 | 170mm                   | 175 mm                     |         |
| F-7     | 67       | 3500   | 3500   | 550       | 2100     | 23mm@ RSG @             | 25mm3 R55 @            | 20mmC RSB @             | 20mmD ROD (Q)              |         |
| F-8     | 08,014   | 8470   | 3900   | 550       | 2100     | 23mm D RSG (IV          | 25mm3 RSB @            | ZONNO HEB @             | Zimorie p                  |         |
|         |          |        |        |           |          | 20mm 0 859 70           | 100mm<br>25mm2 (255.70 | 150mm<br>70mm@ R36.00   | 153mm<br>25mm0 RSB 38      |         |
| F-9     | C9       | 3600   | 3500   | 550       | 2100     | 100000                  | 175mm                  | 170mm                   | 175mm                      |         |
| T-10    | 610      | 3500   | 3500   | 550       | 2100     | 23mm B RSd (2)          | 25mm3 RSE @            | ZONNE HAB (S)           | Zimm@Rab @                 |         |
|         |          |        |        |           | 6100     | 100em<br>23mm 3 R58 (\$ | 175mm<br>25mm3 PISE @  | 175mm<br>20mm@ R4B @    | 175 mm<br>25 mm 2 H 4 B 40 |         |
| F-11    | C11      | 3600   | 3500   | 550       | 2100     | 100mm                   | 1/3000                 | 1/smn                   | 1/2mm                      |         |
| F-12    | C12      | 3600   | 3500   | 550       | 2100     | 20mm@ RS8 @             | 25mm∂ RSB ∰            | 20mm@ RSB @             | 25mm@RSB @                 |         |
|         |          | 1500   | 3500   | -         |          | 100em<br>23mm3 RS8 @    | 175mm<br>25mm3 RSB /5  | 20mmC H2B @             | 175mm<br>25mm@REB @        | -       |
| 1 13    | 610      | 3500   | 38500  | 550       | 2100     | 100mm                   | 172mm                  | 1/amm                   | 1/5mm                      |         |
| F-14    | 015      | 3600   | 3500   | 550       | 2100     | 23mm0 RS8 @<br>100em    | 25mm8 FS6 @            | 20mm@R3B@               | 25mm@RSB @<br>175mm        |         |
|         |          | 1200   | 1200   | 2220      |          | (Comm)                  | 16mmO KSU 32           | 1701111                 | 18mm@ RSB @                |         |
| F:15    | C16      | 1200   | 1200   | 250       | 1200     |                         | 175mm                  |                         | 175mm                      |         |
| F-10    | 617      | 1200   | 1200   | 250       | 1200     |                         | 16mmØR38 ©             |                         | 19mm0 RSE (b)              |         |
| 0017    | C18      | 1200   | 1200   | 250       | 1200     |                         | 16mm0 RSB @            |                         | 18mm@ RSB-@                |         |
| 617     | C18      | 0.000  | 100000 | 280       | 1200     |                         | 175mm<br>16mm@ RSR 10  |                         | 175mm<br>15mm0 BSE (8)     |         |
| 1 18    | 619      | 1200   | 1200   | 250       | 1200     |                         | 1/orm                  |                         | 1/5mm                      |         |