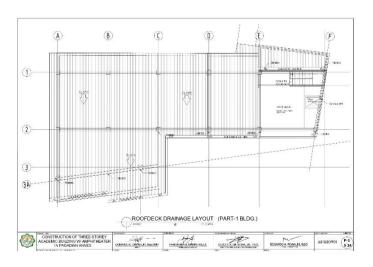

# Section VII. Drawings

|         |          |        |        | DIMENSION |          |                         | REINFORCEM             | ILN I                   |                            |         |
|---------|----------|--------|--------|-----------|----------|-------------------------|------------------------|-------------------------|----------------------------|---------|
| FOOTING | COLUMN   | LENGTH | WIDTH  | THICKNESS | FOUNDING | 1                       | IAR X                  |                         | AR Y                       | REMARKS |
| NUMBERS | NUMBERS  | (mm)   | (mm)   | (mm)      | DEPTH I  | TOP                     | воттом                 | TOP                     | BOTTOM                     |         |
| F-1     | - 61     | 3600   | 3500   | 550       | 2100     | 23mm 0 R58 @            | 25mm0 RSB (g)          | 20mm@RSB@               | 25mm@R38 @                 |         |
| 10000   |          | 3500   |        |           |          | 100mm<br>23mm@ BSR @    | 175mm<br>25mm@ RSB /9  | 170mm<br>20mm() RSB (0) | 175mm<br>25mm@ 858 @       |         |
| Γ-2     | C2       | 3800   | 3500   | 550       | 2100     | 100mm                   | 175mm                  | 175mm                   | 175mm                      |         |
| F-3     | cs       | 3500   | 3500   | 550       | 2100     | 23mm-0 RSR (g.<br>100mm | 25mmO RSR @<br>175mm   | 20mm/2 RSR (g)          | 25mm8 RSR (g)<br>1/5mm     |         |
| E.c.    | 64       | 3500   | 3500   | 550       | 2100     | 23mm 0 RSB (8)          | 25mm2 RSB Sk           | 20mm@ RSB db            | 25mmORSB ib                | *       |
| Pet     | .04      |        |        | 300       | 2100     | 100mm                   | 17Germ                 | 170mm                   | 175mm                      |         |
| 1.5     | C5 - C85 | 6350   | 3500   | 550       | 2100     | 23mmØ RSØ (I)<br>100mm  | 25mm0 RSB @            | 19mmC RSB @             | 25mm0 H5B (0)              |         |
| F-R     | 06       | 5610   | 3500   | 550       | 2100     | 23mm G RSB (8)          | 25mm2 RSB (R           | 20mm@ R3B (kg           | 25mmORSB (it               |         |
|         |          |        |        |           |          | 1006676                 | 17Grrm                 | 170mm                   | 175 mm                     |         |
| F-7     | 67       | 3500   | 3500   | 550       | 2100     | 23mm@ RSG @             | 25mm3 R55 @            | 20mmC RSB @             | 20mmD ROD (Q)              |         |
| F-8     | 08,014   | 8470   | 3900   | 550       | 2100     | 23mm D RSG (IV          | 25mm3 RSB @            | ZONNO HEB @             | Zimorie p                  |         |
|         |          |        |        |           |          | 20mm 0 859 70           | 100mm<br>25mm2 (255.70 | 150mm<br>70mm@ R36.00   | 153mm<br>25mm0 RSB 38      |         |
| F-9     | C9       | 3600   | 3500   | 550       | 2100     | 100000                  | 175mm                  | 170mm                   | 175mm                      |         |
| T-10    | 610      | 3500   | 3500   | 550       | 2100     | 23mm B RSd (2)          | 25mm3 RSE @            | ZONNE HAB (S)           | Zimm@Rab @                 |         |
|         |          |        |        |           | 6100     | 100em<br>23mm 3 R58 (\$ | 175mm<br>25mm3 PISE @  | 175mm<br>20mm@ R4B @    | 175 mm<br>25 mm 2 H 4 B 40 |         |
| F-11    | C11      | 3600   | 3500   | 550       | 2100     | 100mm                   | 1/3000                 | 1/smn                   | 1/2mm                      |         |
| F-12    | C12      | 3600   | 3500   | 550       | 2100     | 20mm@ RS8 @             | 25mm∂ RSB ∰            | 20mm@ RSB @             | 25mm@RSB @                 |         |
|         |          | 1500   | 3500   | -         |          | 100em<br>23mm3 RS8 @    | 175mm<br>25mm3 RSB /5  | 20mmC H2B @             | 175mm<br>25mm@REB @        | -       |
| 1 13    | 610      | 3500   | 38500  | 550       | 2100     | 100mm                   | 172mm                  | 1/amm                   | 1/5mm                      |         |
| F-14    | 015      | 3600   | 3500   | 550       | 2100     | 23mm0 RS8 @<br>100em    | 25mm8 FS6 @            | 20mm@R3B@               | 25mm@RSB @<br>175mm        |         |
|         |          | 1200   | 1200   | 2220      |          | (Comm)                  | 16mmO KSU 32           | 1701111                 | 18mm@ RSB @                |         |
| F:15    | C16      | 1200   | 1200   | 250       | 1200     |                         | 175mm                  |                         | 175mm                      |         |
| F-10    | 617      | 1200   | 1200   | 250       | 1200     |                         | 16mmØR38 ©             |                         | 19mm0 RSE (b)              |         |
| 0017    | C18      | 1200   | 1200   | 250       | 1200     |                         | 16mm0 RSB @            |                         | 18mm@ RSB-@                |         |
| 617     | C18      | 0.000  | 100000 | 280       | 1200     |                         | 175mm<br>16mm@ RSR 10  |                         | 175mm<br>15mm0 BSE (8)     |         |
| 1 18    | 619      | 1200   | 1200   | 250       | 1200     |                         | 1/orm                  |                         | 1/5mm                      |         |