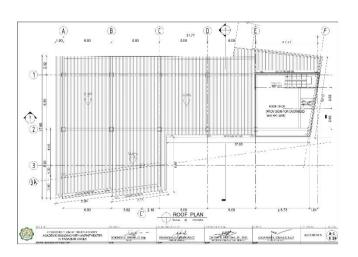

# Section VII. Drawings

|         |          |        |        | DIMENSION |          |                         | REINFORCEM             | ILN I                   |                            |         |
|---------|----------|--------|--------|-----------|----------|-------------------------|------------------------|-------------------------|----------------------------|---------|
| FOOTING | COLUMN   | LENGTH | WIDTH  | THICKNESS | FOUNDING | 1                       | IAR X                  |                         | AR Y                       | REMARKS |
| NUMBERS | NUMBERS  | (mm)   | (mm)   | (mm)      | DEPTH I  | TOP                     | воттом                 | TOP                     | BOTTOM                     |         |
| F-1     | - 61     | 3600   | 3500   | 550       | 2100     | 23mm 0 R58 @            | 25mm0 RSB (g)          | 20mm@RSB@               | 25mm@R38 @                 |         |
| 10000   |          | 3500   |        |           |          | 100mm<br>23mm@ BSR @    | 175mm<br>25mm@ RSB /9  | 170mm<br>20mm() RSB (0) | 175mm<br>25mm@ 858 @       |         |
| Γ-2     | C2       | 3800   | 3500   | 550       | 2100     | 100mm                   | 175mm                  | 175mm                   | 175mm                      |         |
| F-3     | cs       | 3500   | 3500   | 550       | 2100     | 23mm-0 RSR (g.<br>100mm | 25mmO RSR @<br>175mm   | 20mm/2 RSR (g)          | 25mm8 RSR (g)<br>1/5mm     |         |
| E.c.    | 64       | 3500   | 3500   | 550       | 2100     | 23mm 0 RSB (8)          | 25mm2 RSB Sk           | 20mm@ RSB db            | 25mmORSB ib                | *       |
| Pet     | .04      |        |        | 300       | 2100     | 100mm                   | 17Germ                 | 170mm                   | 175mm                      |         |
| 1.5     | C5 - C85 | 6350   | 3500   | 550       | 2100     | 23mmØ RSØ (I)<br>100mm  | 25mm0 RSB @            | 19mmC RSB @             | 25mm0 H5B (0)              |         |
| F-R     | 06       | 5610   | 3500   | 550       | 2100     | 23mm G RSB (8)          | 25mm2 RSB (R           | 20mm@ R3B (kg           | 25mmORSB (it               |         |
|         |          |        |        |           |          | 1006676                 | 17Grrm                 | 170mm                   | 175 mm                     |         |
| F-7     | 67       | 3500   | 3500   | 550       | 2100     | 23mm@ RSG @             | 25mm3 R55 @            | 20mmC RSB @             | 20mmD ROD (Q)              |         |
| F-8     | 08,014   | 8470   | 3900   | 550       | 2100     | 23mm D RSG (IV          | 25mm3 RSB @            | ZONNO HEB @             | Zimorie p                  |         |
|         |          |        |        |           |          | 20mm 0 859 70           | 100mm<br>25mm2 (255.70 | 150mm<br>70mm@ R36.00   | 153mm<br>25mm0 RSB 38      |         |
| F-9     | C9       | 3600   | 3500   | 550       | 2100     | 100000                  | 175mm                  | 170mm                   | 175mm                      |         |
| T-10    | 610      | 3500   | 3500   | 550       | 2100     | 23mm B RSd (2)          | 25mm3 RSE @            | ZONNE HAB (S)           | Zimm@Rab @                 |         |
|         |          |        |        |           | 6100     | 100em<br>23mm 3 R58 (\$ | 175mm<br>25mm3 PISE @  | 175mm<br>20mm@ R4B @    | 175 mm<br>25 mm 2 H 4 B 40 |         |
| F-11    | C11      | 3600   | 3500   | 550       | 2100     | 100mm                   | 1/3000                 | 1/smn                   | 1/2mm                      |         |
| F-12    | C12      | 3600   | 3500   | 550       | 2100     | 20mm@ RS8 @             | 25mm∂ RSB ∰            | 20mm@ RSB @             | 25mm@RSB @                 |         |
|         |          | 1500   | 3500   | -         |          | 100em<br>23mm3 RS8 @    | 175mm<br>25mm3 RSB /5  | 20mmC H2B @             | 175mm<br>25mm@REB @        | -       |
| 1 13    | 610      | 3500   | 38500  | 550       | 2100     | 100mm                   | 172mm                  | 1/amm                   | 1/5mm                      |         |
| F-14    | 015      | 3600   | 3500   | 550       | 2100     | 23mm0 RS8 @<br>100em    | 25mm8 FS6 @            | 20mm@R3B@               | 25mm@RSB @<br>175mm        |         |
|         |          | 1200   | 1200   | 2220      |          | (Comm)                  | 16mmO KSU 32           | 1701111                 | 18mm@ RSB @                |         |
| F:15    | C16      | 1200   | 1200   | 250       | 1200     |                         | 175mm                  |                         | 175mm                      |         |
| F-10    | 617      | 1200   | 1200   | 250       | 1200     |                         | 16mmØR38 ©             |                         | 19mm0 RSE (b)              |         |
| 0017    | C18      | 1200   | 1200   | 250       | 1200     |                         | 16mm0 RSB @            |                         | 18mm@ RSB-@                |         |
| 617     | C18      | 0.000  | 100000 | 280       | 1200     |                         | 175mm<br>16mm@ RSR 10  |                         | 175mm<br>15mm0 BSE (8)     |         |
| 1 18    | 619      | 1200   | 1200   | 250       | 1200     |                         | 1/orm                  |                         | 1/5mm                      |         |