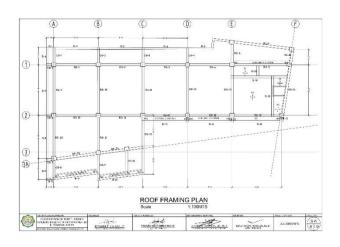

# Section VII. Drawings

|         |          |        |        | DIMENSION |          |                         | REINFORCEM             | ILN I                   |                            |         |
|---------|----------|--------|--------|-----------|----------|-------------------------|------------------------|-------------------------|----------------------------|---------|
| FOOTING | COLUMN   | LENGTH | WIDTH  | THICKNESS | FOUNDING | 1                       | IAR X                  |                         | AR Y                       | REMARKS |
| NUMBERS | NUMBERS  | (mm)   | (mm)   | (mm)      | DEPTH I  | TOP                     | воттом                 | TOP                     | BOTTOM                     |         |
| F-1     | - 61     | 3600   | 3500   | 550       | 2100     | 23mm 0 R58 @            | 25mm0 RSB (g)          | 20mm@RSB@               | 25mm@R38 @                 |         |
| 10000   |          | 3500   |        |           |          | 100mm<br>23mm@ BSR @    | 175mm<br>25mm@ RSB /9  | 170mm<br>20mm() RSB (0) | 175mm<br>25mm@ 858 @       |         |
| Γ-2     | C2       | 3800   | 3500   | 550       | 2100     | 100mm                   | 175mm                  | 175mm                   | 175mm                      |         |
| F-3     | cs       | 3500   | 3500   | 550       | 2100     | 23mm-0 RSR (g.<br>100mm | 25mmO RSR @<br>175mm   | 20mm/2 RSR (g)          | 25mm8 RSR (g)<br>1/5mm     |         |
| E.c.    | 64       | 3500   | 3500   | 550       | 2100     | 23mm 0 RSB (8)          | 25mm2 RSB Sk           | 20mm@ RSB db            | 25mmORSB ib                | *       |
| Pet     | .04      |        |        | 300       | 2100     | 100mm                   | 17Germ                 | 170mm                   | 175mm                      |         |
| 1.5     | C5 - C85 | 6350   | 3500   | 550       | 2100     | 23mmØ RSØ (I)<br>100mm  | 25mm0 RSB @            | 19mmC RSB @             | 25mm0 H5B (0)              |         |
| F-R     | 06       | 5610   | 3500   | 550       | 2100     | 23mm G RSB (8)          | 25mm2 RSB (R           | 20mm@ R3B (kg           | 25mmORSB (it               |         |
|         |          |        |        |           |          | 1006676                 | 17Grrm                 | 170mm                   | 175 mm                     |         |
| F-7     | 67       | 3500   | 3500   | 550       | 2100     | 23mm@ RSG @             | 25mm3 R55 @            | 20mmC RSB @             | 20mmD ROD (Q)              |         |
| F-8     | 08,014   | 8470   | 3900   | 550       | 2100     | 23mm D RSG (IV          | 25mm3 RSB @            | ZONNO HEB @             | Zimorie p                  |         |
|         |          |        |        |           |          | 20mm 0 859 70           | 100mm<br>25mm2 (255.70 | 150mm<br>70mm@ R36.00   | 153mm<br>25mm0 RSB 38      |         |
| F-9     | C9       | 3600   | 3500   | 550       | 2100     | 100000                  | 175mm                  | 170mm                   | 175mm                      |         |
| T-10    | 610      | 3500   | 3500   | 550       | 2100     | 23mm B RSd (2)          | 25mm3 RSE @            | ZONNE HAB (S)           | Zimm@Rab @                 |         |
|         |          |        |        |           | 6100     | 100em<br>23mm 3 R58 (\$ | 175mm<br>25mm3 PISE @  | 175mm<br>20mm@ R4B @    | 175 mm<br>25 mm 2 H 4 B 40 |         |
| F-11    | C11      | 3600   | 3500   | 550       | 2100     | 100mm                   | 1/3000                 | 1/smn                   | 1/2mm                      |         |
| F-12    | C12      | 3600   | 3500   | 550       | 2100     | 20mm@ RS8 @             | 25mm∂ RSB ∰            | 20mm@ RSB @             | 25mm@RSB @                 |         |
|         |          | 1500   | 3500   | -         |          | 100em<br>23mm3 RS8 @    | 175mm<br>25mm3 RSB /5  | 20mmC H2B @             | 175mm<br>25mm@REB @        | -       |
| 1 13    | 610      | 3500   | 38500  | 550       | 2100     | 100mm                   | 172mm                  | 1/amm                   | 1/5mm                      |         |
| F-14    | 015      | 3600   | 3500   | 550       | 2100     | 23mm0 RS8 @<br>100em    | 25mm8 FS6 @            | 20mm@R3B@               | 25mm@RSB @<br>175mm        |         |
|         |          | 1200   | 1200   | 2220      |          | (Comm)                  | 16mmO KSU 32           | 1701111                 | 18mm@ RSB @                |         |
| F:15    | C16      | 1200   | 1200   | 250       | 1200     |                         | 175mm                  |                         | 175mm                      |         |
| F-10    | 617      | 1200   | 1200   | 250       | 1200     |                         | 16mmØR38 ©             |                         | 19mm0 RSE (b)              |         |
| 0017    | C18      | 1200   | 1200   | 250       | 1200     |                         | 16mm0 RSB @            |                         | 18mm@ RSB-@                |         |
| 617     | C18      | 0.000  | 100000 | 280       | 1200     |                         | 175mm<br>16mm@ RSR 10  |                         | 175mm<br>15mm0 BSE (8)     |         |
| 1 18    | 619      | 1200   | 1200   | 250       | 1200     |                         | 1/orm                  |                         | 1/5mm                      |         |