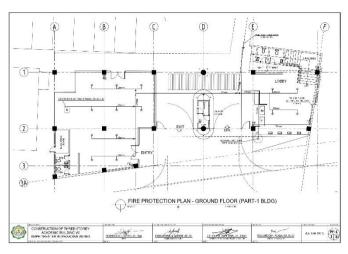

| ON you have been took | 00 A 00 A                   | 60 15A 25A 66A 36A 36A          | 2<br>2<br>2<br>2<br>2<br>2<br>2 | 10<br>10<br>10<br>10 | 2 - 20mm + 1 - 20mm THEN COPPER WIRE, "AND PRE \$\frac{3}{2} - 2,0mm + 1 - 20mm THEN COPPER WIRE, "AND PRE \$\frac{3}{2} - 2,0mm + 1 - 2,0mm THEN COPPER WIRE, "AND PRE \$\frac{3}{2} - 2,0mm + 1 - 2,0mm THEN COPPER WIRE, "AND PRE \$\frac{3}{2} - 2,0mm + 1 - 3,0mm THEN COPPER WIRE, "AND PRE \$\frac{3}{2} - 2,0mm + 1 - 3,0mm THEN COPPER WIRE, "AND PRE \$\frac{3}{2} - 2,0mm + 1 - 3,0mm THEN COPPER WIRE, "AND PRE \$\frac{3}{2} - 2,0mm + 1 - 3,0mm THEN COPPER WIRE," AND PRE \$\frac{3}{2} - 2,0mm + 1 - 3,0mm THEN COPPER WIRE," AND PRE \$\frac{3}{2} - 2,0mm THEN COPPER                                                   |











































### Section VIII. Bill of Quantities



Republic of the Philippines

J.H. CERILLES STATE COLLEGE

Brgy. Mati, San Miguel, Zamboanga del Sur

www.jhcscmain.edu.ph

Email add: jhcsc.main@yahoo.com

Project Title Project Location

: Construction of Three-Storey Academic Building with Amphitheater in Pagadian Annex : Balangasan District, Pagadian City

| ITEM NO.                            | DESCRIPTION                                                                                                         | UNIT       | QTY                                     | UNIT COST                                                                                             | TOTAL                                                                                                   |
|-----