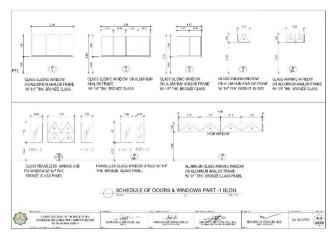

# Section VII. Drawings

|         |          |        |        | DIMENSION |          |                         | REINFORCEM             | ILN I                   |                            |         |
|---------|----------|--------|--------|-----------|----------|-------------------------|------------------------|-------------------------|----------------------------|---------|
| FOOTING | COLUMN   | LENGTH | WIDTH  | THICKNESS | FOUNDING | 1                       | IAR X                  |                         | AR Y                       | REMARKS |
| NUMBERS | NUMBERS  | (mm)   | (mm)   | (mm)      | DEPTH I  | TOP                     | воттом                 | TOP                     | BOTTOM                     |         |
| F-1     | - 61     | 3600   | 3500   | 550       | 2100     | 23mm 0 R58 @            | 25mm0 RSB (g)          | 20mm@RSB@               | 25mm@R38 @                 |         |
| 10000   |          | 3500   |        |           |          | 100mm<br>23mm@ BSR @    | 175mm<br>25mm@ RSB /9  | 170mm<br>20mm() RSB (0) | 175mm<br>25mm@ 858 @       |         |
| Γ-2     | C2       | 3800   | 3500   | 550       | 2100     | 100mm                   | 175mm                  | 175mm                   | 175mm                      |         |
| F-3     | cs       | 3500   | 3500   | 550       | 2100     | 23mm-0 RSR (g.<br>100mm | 25mmO RSR @<br>175mm   | 20mm/2 RSR (g)          | 25mm8 RSR (g)<br>1/5mm     |         |
| E.c.    | 64       | 3500   | 3500   | 550       | 2100     | 23mm 0 RSB (8)          | 25mm2 RSB Sk           | 20mm@ RSB db            | 25mmORSB ib                | *       |
| Pet     | .04      |        |        | 300       | 2100     | 100mm                   | 17Germ                 | 170mm                   | 175mm                      |         |
| 1.5     | C5 - C85 | 6350   | 3500   | 550       | 2100     | 23mmØ RSØ (I)<br>100mm  | 25mm0 RSB @            | 19mmC RSB @             | 25mm0 H5B (0)              |         |
| F-R     | 06       | 5610   | 3500   | 550       | 2100     | 23mm G RSB (8)          | 25mm2 RSB (R           | 20mm@ R3B (kg           | 25mmORSB (it               |         |
|         |          |        |        |           |          | 1006676                 | 17Grrm                 | 170mm                   | 175 mm                     |         |
| F-7     | 67       | 3500   | 3500   | 550       | 2100     | 23mm@ RSG @             | 25mm3 R55 @            | 20mmC RSB @             | 20mmD ROD (Q)              |         |
| F-8     | 08,014   | 8470   | 3900   | 550       | 2100     | 23mm D RSG (IV          | 25mm3 RSB @            | ZONNO HEB @             | Zimorie p                  |         |
|         |          |        |        |           |          | 20mm 0 859 70           | 100mm<br>25mm2 (255.70 | 150mm<br>70mm@ R36.00   | 153mm<br>25mm0 RSB 38      |         |
| F-9     | C9       | 3600   | 3500   | 550       | 2100     | 100000                  | 175mm                  | 170mm                   | 175mm                      |         |
| T-10    | 610      | 3500   | 3500   | 550       | 2100     | 23mm B RSd (2)          | 25mm3 RSE @            | ZONNE HAB (S)           | Zimm@Rab @                 |         |
|         |          |        |        |           | 6100     | 100em<br>23mm 3 R58 (\$ | 175mm<br>25mm3 PISE @  | 175mm<br>20mm@ R4B @    | 175 mm<br>25 mm 2 H 4 B 40 |         |
| F-11    | C11      | 3600   | 3500   | 550       | 2100     | 100mm                   | 1/3000                 | 1/smn                   | 1/2mm                      |         |
| F-12    | C12      | 3600   | 3500   | 550       | 2100     | 20mm@ RS8 @             | 25mm∂ RSB ∰            | 20mm@ RSB @             | 25mm@RSB @                 |         |
|         |          | 1500   | 3500   | -         |          | 100em<br>23mm3 RS8 @    | 175mm<br>25mm3 RSB /5  | 20mmC H2B @             | 175mm<br>25mm@REB @        | -       |
| 1 13    | 610      | 3500   | 38500  | 550       | 2100     | 100mm                   | 172mm                  | 1/amm                   | 1/5mm                      |         |
| F-14    | 015      | 3600   | 3500   | 550       | 2100     | 23mm0 RS8 @<br>100em    | 25mm8 FS6 @            | 20mm@R3B@               | 25mm@RSB @<br>175mm        |         |
|         |          | 1200   | 1200   | 2220      |          | (Comm)                  | 16mmO KSU 32           | 1701111                 | 18mm@ RSB @                |         |
| F:15    | C16      | 1200   | 1200   | 250       | 1200     |                         | 175mm                  |                         | 175mm                      |         |
| F-10    | 617      | 1200   | 1200   | 250       | 1200     |                         | 16mmØR38 ©             |                         | 19mm0 RSE (b)              |         |
| 0017    | C18      | 1200   | 1200   | 250       | 1200     |                         | 16mm0 RSB @            |                         | 18mm@ RSB-@                |         |
| 617     | C18      | 0.000  | 100000 | 280       | 1200     |                         | 175mm<br>16mm@ RSR 10  |                         | 175mm<br>15mm0 BSE (8)     |         |
| 1 18    | 619      | 1200   | 1200   | 250       | 1200     |                         | 1/orm                  |                         | 1/5mm                      |         |