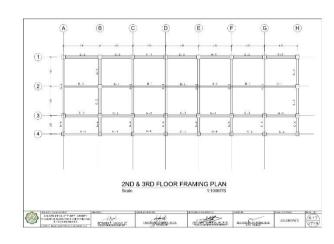

# Section VII. Drawings

|         |          |        |        | DIMENSION |          |                         | REINFORCEM             | ILN I                   |                            |         |
|---------|----------|--------|--------|-----------|----------|-------------------------|------------------------|-------------------------|----------------------------|---------|
| FOOTING | COLUMN   | LENGTH | WIDTH  | THICKNESS | FOUNDING | 1                       | IAR X                  |                         | AR Y                       | REMARKS |
| NUMBERS | NUMBERS  | (mm)   | (mm)   | (mm)      | DEPTH I  | TOP                     | воттом                 | TOP                     | BOTTOM                     |         |
| F-1     | - 61     | 3600   | 3500   | 550       | 2100     | 23mm 0 R58 @            | 25mm0 RSB (g)          | 20mm@RSB@               | 25mm@R38 @                 |         |
| 10000   |          | 3500   |        |           |          | 100mm<br>23mm@ BSR @    | 175mm<br>25mm@ RSB /9  | 170mm<br>20mm() RSB (0) | 175mm<br>25mm@ 858 @       |         |
| Γ-2     | C2       | 3800   | 3500   | 550       | 2100     | 100mm                   | 175mm                  | 175mm                   | 175mm                      |         |
| F-3     | cs       | 3500   | 3500   | 550       | 2100     | 23mm-0 RSR (g.<br>100mm | 25mmO RSR @<br>175mm   | 20mm/2 RSR (g)          | 25mm8 RSR (g)<br>1/5mm     |         |
| E.c.    | 64       | 3500   | 3500   | 550       | 2100     | 23mm 0 RSB (8)          | 25mm2 RSB Sk           | 20mm@ RSB db            | 25mmORSB ib                | *       |
| Pet     | .04      |        |        | 300       | 2100     | 100mm                   | 17Germ                 | 170mm                   | 175mm                      |         |
| 1.5     | C5 - C85 | 6350   | 3500   | 550       | 2100     | 23mmØ RSØ (I)<br>100mm  | 25mm0 RSB @            | 19mmC RSB @             | 25mm0 H5B (0)              |         |
| F-R     | 06       | 5610   | 3500   | 550       | 2100     | 23mm G RSB (8)          | 25mm2 RSB (R           | 20mm@ R3B (kg           | 25mmORSB (it               |         |
|         |          |        |        |           |          | 1006676                 | 17Grrm                 | 170mm                   | 175 mm                     |         |
| F-7     | 67       | 3500   | 3500   | 550       | 2100     | 23mm@ RSG @             | 25mm3 R55 @            | 20mmC RSB @             | 20mmD ROD (Q)              |         |
| F-8     | 08,014   | 8470   | 3900   | 550       | 2100     | 23mm D RSG (IV          | 25mm3 RSB @            | ZONNO HEB @             | Zimorie p                  |         |
|         |          |        |        |           |          | 20mm 0 859 70           | 100mm<br>25mm2 (255.70 | 150mm<br>70mm@ R36.00   | 153mm<br>25mm0 RSB 38      |         |
| F-9     | C9       | 3600   | 3500   | 550       | 2100     | 100000                  | 175mm                  | 170mm                   | 175mm                      |         |
| T-10    | 610      | 3500   | 3500   | 550       | 2100     | 23mm B RSd (2)          | 25mm3 RSE @            | ZONNE HAB (S)           | Zimm@Rab @                 |         |
|         |          |        |        |           | 6100     | 100em<br>23mm 3 R58 (\$ | 175mm<br>25mm3 PISE @  | 175mm<br>20mm@ R4B @    | 175 mm<br>25 mm 2 H 4 B 40 |         |
| F-11    | C11      | 3600   | 3500   | 550       | 2100     | 100mm                   | 1/3000                 | 1/smn                   | 1/2mm                      |         |
| F-12    | C12      | 3600   | 3500   | 550       | 2100     | 20mm@ RS8 @             | 25mm∂ RSB ∰            | 20mm@ RSB @             | 25mm@RSB @                 |         |
|         |          | 1500   | 3500   | -         |          | 100em<br>23mm3 RS8 @    | 175mm<br>25mm3 RSB /5  | 20mmC H2B @             | 175mm<br>25mm@REB @        | -       |
| 1 13    | 610      | 3500   | 38500  | 550       | 2100     | 100mm                   | 172mm                  | 1/amm                   | 1/5mm                      |         |
| F-14    | 015      | 3600   | 3500   | 550       | 2100     | 23mm0 RS8 @<br>100em    | 25mm8 FS6 @            | 20mm@R3B@               | 25mm@RSB @<br>175mm        |         |
|         |          | 1200   | 1200   | 2220      |          | (Comm)                  | 16mmO KSU 32           | 1701111                 | 18mm@ RSB @                |         |
| F:15    | C16      | 1200   | 1200   | 250       | 1200     |                         | 175mm                  |                         | 175mm                      |         |
| F-10    | 617      | 1200   | 1200   | 250       | 1200     |                         | 16mmØR38 ©             |                         | 19mm0 RSE (b)              |         |
| 0017    | C18      | 1200   | 1200   | 250       | 1200     |                         | 16mm0 RSB @            |                         | 18mm@ RSB-@                |         |
| 617     | C18      | 0.000  | 100000 | 280       | 1200     |                         | 175mm<br>16mm@ RSR 10  |                         | 175mm<br>15mm0 BSE (8)     |         |
| 1 18    | 619      | 1200   | 1200   | 250       | 1200     |                         | 1/orm                  |                         | 1/5mm                      |         |