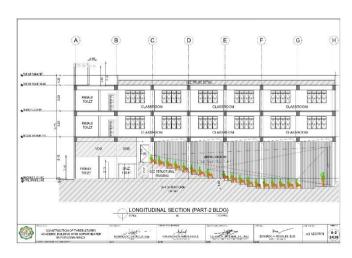

# Section VII. Drawings

|         |          |        |        | DIMENSION |          |                         | REINFORCEM             | ILN I                   |                            |         |
|---------|----------|--------|--------|-----------|----------|-------------------------|------------------------|-------------------------|----------------------------|---------|
| FOOTING | COLUMN   | LENGTH | WIDTH  | THICKNESS | FOUNDING | 1                       | IAR X                  |                         | AR Y                       | REMARKS |
| NUMBERS | NUMBERS  | (mm)   | (mm)   | (mm)      | DEPTH I  | TOP                     | воттом                 | TOP                     | BOTTOM                     |         |
| F-1     | - 61     | 3600   | 3500   | 550       | 2100     | 23mm 0 R58 @            | 25mm0 RSB (g)          | 20mm@RSB@               | 25mm@R38 @                 |         |
| 10000   |          | 3500   |        |           |          | 100mm<br>23mm@ BSR @    | 175mm<br>25mm@ RSB /9  | 170mm<br>20mm() RSB (0) | 175mm<br>25mm@ 858 @       |         |
| Γ-2     | C2       | 3800   | 3500   | 550       | 2100     | 100mm                   | 175mm                  | 175mm                   | 175mm                      |         |
| F-3     | cs       | 3500   | 3500   | 550       | 2100     | 23mm-0 RSR (g.<br>100mm | 25mmO RSR @<br>175mm   | 20mm/2 RSR (g)          | 25mm8 RSR (g)<br>1/5mm     |         |
| E.c.    | 64       | 3500   | 3500   | 550       | 2100     | 23mm 0 RSB (8)          | 25mm2 RSB Sk           | 20mm@ RSB db            | 25mmORSB ib                | *       |
| Pet     | .04      |        |        | 300       | 2100     | 100mm                   | 17Germ                 | 170mm                   | 175mm                      |         |
| 1.5     | C5 - C85 | 6350   | 3500   | 550       | 2100     | 23mmØ RSØ (I)<br>100mm  | 25mm0 RSB @            | 19mmC RSB @             | 25mm0 H5B (0)              |         |
| F-R     | 06       | 5610   | 3500   | 550       | 2100     | 23mm G RSB (8)          | 25mm2 RSB (R           | 20mm@ R3B (kg           | 25mmORSB (it               |         |
|         |          |        |        |           |          | 1006676                 | 17Grrm                 | 170mm                   | 175 mm                     |         |
| F-7     | 67       | 3500   | 3500   | 550       | 2100     | 23mm@ RSG @             | 25mm3 R55 @            | 20mmC RSB @             | 20mmD ROD (Q)              |         |
| F-8     | 08,014   | 8470   | 3900   | 550       | 2100     | 23mm D RSG (IV          | 25mm3 RSB @            | ZONNO HEB @             | Zimorie p                  |         |
|         |          |        |        |           |          | 20mm 0 859 70           | 100mm<br>25mm2 (255.70 | 150mm<br>70mm@ R36.00   | 153mm<br>25mm0 RSB 38      |         |
| F-9     | C9       | 3600   | 3500   | 550       | 2100     | 100000                  | 175mm                  | 170mm                   | 175mm                      |         |
| T-10    | 610      | 3500   | 3500   | 550       | 2100     | 23mm B RSd (2)          | 25mm3 RSE @            | ZONNE HAB (S)           | Zimm@Rab @                 |         |
|         |          |        |        |           | 6100     | 100em<br>23mm 3 R58 (\$ | 175mm<br>25mm3 PISE @  | 175mm<br>20mm@ R4B @    | 175 mm<br>25 mm 2 H 4 B 40 |         |
| F-11    | C11      | 3600   | 3500   | 550       | 2100     | 100mm                   | 1/3000                 | 1/smn                   | 1/2mm                      |         |
| F-12    | C12      | 3600   | 3500   | 550       | 2100     | 20mm@ RS8 @             | 25mm∂ RSB ∰            | 20mm@ RSB @             | 25mm@RSB @                 |         |
|         |          | 1500   | 3500   | -         |          | 100em<br>23mm3 RS8 @    | 175mm<br>25mm3 RSB /5  | 20mmC H2B @             | 175mm<br>25mm@REB @        | -       |
| 1 13    | 610      | 3500   | 38500  | 550       | 2100     | 100mm                   | 172mm                  | 1/amm                   | 1/5mm                      |         |
| F-14    | 015      | 3600   | 3500   | 550       | 2100     | 23mm0 RS8 @<br>100em    | 25mm8 FS6 @            | 20mm@R3B@               | 25mm@RSB @<br>175mm        |         |
|         |          | 1200   | 1200   | 2220      |          | (Comm)                  | 16mmO KSU 32           | 1701111                 | 18mm@ RSB @                |         |
| F:15    | C16      | 1200   | 1200   | 250       | 1200     |                         | 175mm                  |                         | 175mm                      |         |
| F-10    | 617      | 1200   | 1200   | 250       | 1200     |                         | 16mmØR38 ©             |                         | 19mm0 RSE (b)              |         |
| 0017    | C18      | 1200   | 1200   | 250       | 1200     |                         | 16mm0 RSB @            |                         | 18mm@ RSB-@                |         |
| 617     | C18      | 0.000  | 100000 | 280       | 1200     |                         | 175mm<br>16mm@ RSR 10  |                         | 175mm<br>15mm0 BSE (8)     |         |
| 1 18    | 619      | 1200   | 1200   | 250       | 1200     |                         | 1/orm                  |                         | 1/5mm                      |         |