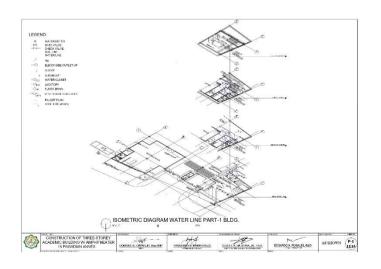

# Section VII. Drawings

|         |          |        |        | DIMENSION |          |                         | REINFORCEM             | ILN I                   |                            |         |
|---------|----------|--------|--------|-----------|----------|-------------------------|------------------------|-------------------------|----------------------------|---------|
| FOOTING | COLUMN   | LENGTH | WIDTH  | THICKNESS | FOUNDING | 1                       | IAR X                  |                         | AR Y                       | REMARKS |
| NUMBERS | NUMBERS  | (mm)   | (mm)   | (mm)      | DEPTH I  | TOP                     | воттом                 | TOP                     | BOTTOM                     |         |
| F-1     | - 61     | 3600   | 3500   | 550       | 2100     | 23mm 0 R58 @            | 25mm0 RSB (g)          | 20mm@RSB@               | 25mm@R38 @                 |         |
| 10000   |          | 3500   |        |           |          | 100mm<br>23mm@ BSR @    | 175mm<br>25mm@ RSB /9  | 170mm<br>20mm() RSB (0) | 175mm<br>25mm@ 858 @       |         |
| Γ-2     | C2       | 3800   | 3500   | 550       | 2100     | 100mm                   | 175mm                  | 175mm                   | 175mm                      |         |
| F-3     | cs       | 3500   | 3500   | 550       | 2100     | 23mm-0 RSR (g.<br>100mm | 25mmO RSR @<br>175mm   | 20mm/2 RSR (g)          | 25mm8 RSR (g)<br>1/5mm     |         |
| E.c.    | 64       | 3500   | 3500   | 550       | 2100     | 23mm 0 RSB (8)          | 25mm2 RSB Sk           | 20mm@ RSB db            | 25mmORSB ib                | *       |
| Pet     | .04      |        |        | 300       | 2100     | 100mm                   | 17Germ                 | 170mm                   | 175mm                      |         |
| 1.5     | C5 - C85 | 6350   | 3500   | 550       | 2100     | 23mmØ RSØ (I)<br>100mm  | 25mm0 RSB @            | 19mmC RSB @             | 25mm0 H5B (0)              |         |
| F-R     | 06       | 5610   | 3500   | 550       | 2100     | 23mm G RSB (8)          | 25mm2 RSB (R           | 20mm@ R3B (kg           | 25mmORSB (it               |         |
|         |          |        |        |           |          | 1006676                 | 17Grrm                 | 170mm                   | 175 mm                     |         |
| F-7     | 67       | 3500   | 3500   | 550       | 2100     | 23mm@ RSG @             | 25mm3 R55 @            | 20mmC RSB @             | 20mmD ROD (Q)              |         |
| F-8     | 08,014   | 8470   | 3900   | 550       | 2100     | 23mm D RSG (IV          | 25mm3 RSB @            | ZONNO HEB @             | Zimorie p                  |         |
|         |          |        |        |           |          | 20mm 0 859 70           | 100mm<br>25mm2 (255.70 | 150mm<br>70mm@ R36.00   | 153mm<br>25mm0 RSB 38      |         |
| F-9     | C9       | 3600   | 3500   | 550       | 2100     | 100000                  | 175mm                  | 170mm                   | 175mm                      |         |
| T-10    | 610      | 3500   | 3500   | 550       | 2100     | 23mm B RSd (2)          | 25mm3 RSE @            | ZONNE HAB (S)           | Zimm@Rab @                 |         |
|         |          |        |        |           | 6100     | 100em<br>23mm 3 R58 (\$ | 175mm<br>25mm3 PISE @  | 175mm<br>20mm@ R4B @    | 175 mm<br>25 mm 2 H 4 B 40 |         |
| F-11    | C11      | 3600   | 3500   | 550       | 2100     | 100mm                   | 1/3000                 | 1/smn                   | 1/2mm                      |         |
| F-12    | C12      | 3600   | 3500   | 550       | 2100     | 20mm@ RS8 @             | 25mm∂ RSB ∰            | 20mm@ RSB @             | 25mm@RSB @                 |         |
|         |          | 1500   | 3500   | -         |          | 100em<br>23mm3 RS8 @    | 175mm<br>25mm3 RSB /5  | 20mmC H2B @             | 175mm<br>25mm@REB @        | -       |
| 1 13    | 610      | 3500   | 38500  | 550       | 2100     | 100mm                   | 172mm                  | 1/amm                   | 1/5mm                      |         |
| F-14    | 015      | 3600   | 3500   | 550       | 2100     | 23mm0 RS8 @<br>100em    | 25mm8 FS6 @            | 20mm@R3B@               | 25mm@RSB @<br>175mm        |         |
|         |          | 1200   | 1200   | 2220      |          | (Comm)                  | 16mmO KSU 32           | 1701111                 | 18mm@ RSB @                |         |
| F:15    | C16      | 1200   | 1200   | 250       | 1200     |                         | 175mm                  |                         | 175mm                      |         |
| F-10    | 617      | 1200   | 1200   | 250       | 1200     |                         | 16mmØR38 ©             |                         | 19mm0 RSE (b)              |         |
| 0017    | C18      | 1200   | 1200   | 250       | 1200     |                         | 16mm0 RSB @            |                         | 18mm@ RSB-@                |         |
| 617     | C18      | 0.000  | 100000 | 280       | 1200     |                         | 175mm<br>16mm@ RSR 10  |                         | 175mm<br>15mm0 BSE (8)     |         |
| 1 18    | 619      | 1200   | 1200   | 250       | 1200     |                         | 1/orm                  |                         | 1/5mm                      |         |