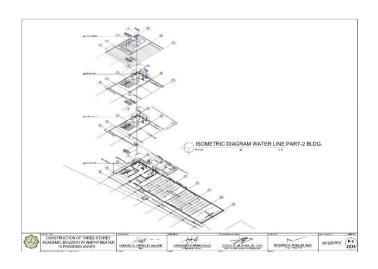

# Section VII. Drawings

|         |          |        |        | DIMENSION |          |                         | REINFORCEM             | ILN I                   |                            |         |
|---------|----------|--------|--------|-----------|----------|-------------------------|------------------------|-------------------------|----------------------------|---------|
| FOOTING | COLUMN   | LENGTH | WIDTH  | THICKNESS | FOUNDING | 1                       | IAR X                  |                         | AR Y                       | REMARKS |
| NUMBERS | NUMBERS  | (mm)   | (mm)   | (mm)      | DEPTH I  | TOP                     | воттом                 | TOP                     | BOTTOM                     |         |
| F-1     | - 61     | 3600   | 3500   | 550       | 2100     | 23mm 0 R58 @            | 25mm0 RSB (g)          | 20mm@RSB@               | 25mm@R38 @                 |         |
| 10000   |          | 3500   |        |           |          | 100mm<br>23mm@ BSR @    | 175mm<br>25mm@ RSB /9  | 170mm<br>20mm() RSB (0) | 175mm<br>25mm@ 858 @       |         |
| Γ-2     | C2       | 3800   | 3500   | 550       | 2100     | 100mm                   | 175mm                  | 175mm                   | 175mm                      |         |
| F-3     | cs       | 3500   | 3500   | 550       | 2100     | 23mm-0 RSR (g.<br>100mm | 25mmO RSR @<br>175mm   | 20mm/2 RSR (g)          | 25mm8 RSR (g)<br>1/5mm     |         |
| E.c.    | 64       | 3500   | 3500   | 550       | 2100     | 23mm 0 RSB (8)          | 25mm2 RSB Sk           | 20mm@ RSB db            | 25mmORSB ib                | *       |
| Pet     | .04      |        |        | 300       | 2100     | 100mm                   | 17Germ                 | 170mm                   | 175mm                      |         |
| 1.5     | C5 - C85 | 6350   | 3500   | 550       | 2100     | 23mmØ RSØ (I)<br>100mm  | 25mm0 RSB @            | 19mmC RSB @             | 25mm0 H5B (0)              |         |
| F-R     | 06       | 5610   | 3500   | 550       | 2100     | 23mm G RSB (8)          | 25mm2 RSB (R           | 20mm@ R3B (kg           | 25mmORSB (it               |         |
|         |          |        |        |           |          | 1006676                 | 17Grrm                 | 170mm                   | 175 mm                     |         |
| F-7     | 67       | 3500   | 3500   | 550       | 2100     | 23mm@ RSG @             | 25mm3 R55 @            | 20mmC RSB @             | 20mmD ROD (Q)              |         |
| F-8     | 08,014   | 8470   | 3900   | 550       | 2100     | 23mm D RSG (IV          | 25mm3 RSB @            | ZONNO HEB @             | Zimorie p                  |         |
|         |          |        |        |           |          | 20mm 0 859 70           | 100mm<br>25mm2 (255.70 | 150mm<br>70mm@ R36.00   | 153mm<br>25mm0 RSB 38      |         |
| F-9     | C9       | 3600   | 3500   | 550       | 2100     | 100000                  | 175mm                  | 170mm                   | 175mm                      |         |
| T-10    | 610      | 3500   | 3500   | 550       | 2100     | 23mm B RSd (2)          | 25mm3 RSE @            | ZONNE HAB (S)           | Zimm@Rab @                 |         |
|         |          |        |        |           | 6100     | 100em<br>23mm 3 R58 (\$ | 175mm<br>25mm3 PISE @  | 175mm<br>20mm@ R4B @    | 175 mm<br>25 mm 2 H 4 B 40 |         |
| F-11    | C11      | 3600   | 3500   | 550       | 2100     | 100mm                   | 1/3000                 | 1/smn                   | 1/2mm                      |         |
| F-12    | C12      | 3600   | 3500   | 550       | 2100     | 20mm@ RS8 @             | 25mm∂ RSB ∰            | 20mm@ RSB @             | 25mm@RSB @                 |         |
|         |          | 1500   | 3500   | -         |          | 100em<br>23mm3 RS8 @    | 175mm<br>25mm3 RSB /5  | 20mmC H2B @             | 175mm<br>25mm@REB @        | -       |
| 1 13    | 610      | 3500   | 38500  | 550       | 2100     | 100mm                   | 172mm                  | 1/amm                   | 1/5mm                      |         |
| F-14    | 015      | 3600   | 3500   | 550       | 2100     | 23mm0 RS8 @<br>100em    | 25mm8 FS6 @            | 20mm@R3B@               | 25mm@RSB @<br>175mm        |         |
|         |          | 1200   | 1200   | 2220      |          | (Comm)                  | 16mmO KSU 32           | 1701111                 | 18mm@ RSB @                |         |
| F:15    | C16      | 1200   | 1200   | 250       | 1200     |                         | 175mm                  |                         | 175mm                      |         |
| F-10    | 617      | 1200   | 1200   | 250       | 1200     |                         | 16mmØR38 ©             |                         | 19mm0 RSE (b)              |         |
| 0017    | C18      | 1200   | 1200   | 250       | 1200     |                         | 16mm0 RSB @            |                         | 18mm@ RSB-@                |         |
| 617     | C18      | 0.000  | 100000 | 280       | 1200     |                         | 175mm<br>16mm@ RSR 10  |                         | 175mm<br>15mm0 BSE (8)     |         |
| 1 18    | 619      | 1200   | 1200   | 250       | 1200     |                         | 1/orm                  |                         | 1/5mm                      |         |