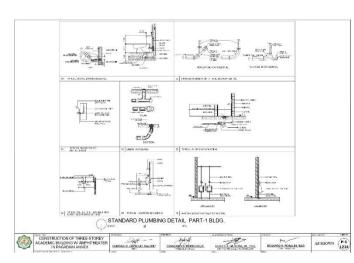

# Section VII. Drawings

|         |          |        |        | DIMENSION |          |                         | REINFORCEM             | ILN I                   |                            |         |
|---------|----------|--------|--------|-----------|----------|-------------------------|------------------------|-------------------------|----------------------------|---------|
| FOOTING | COLUMN   | LENGTH | WIDTH  | THICKNESS | FOUNDING | 1                       | IAR X                  |                         | AR Y                       | REMARKS |
| NUMBERS | NUMBERS  | (mm)   | (mm)   | (mm)      | DEPTH I  | TOP                     | воттом                 | TOP                     | BOTTOM                     |         |
| F-1     | - 61     | 3600   | 3500   | 550       | 2100     | 23mm 0 R58 @            | 25mm0 RSB (g)          | 20mm@RSB@               | 25mm@R38 @                 |         |
| 10000   |          | 3500   |        |           |          | 100mm<br>23mm@ BSR @    | 175mm<br>25mm@ RSB /9  | 170mm<br>20mm() RSB (0) | 175mm<br>25mm@ 858 @       |         |
| Γ-2     | C2       | 3800   | 3500   | 550       | 2100     | 100mm                   | 175mm                  | 175mm                   | 175mm                      |         |
| F-3     | cs       | 3500   | 3500   | 550       | 2100     | 23mm-0 RSR (g.<br>100mm | 25mmO RSR @<br>175mm   | 20mm/2 RSR (g)          | 25mm8 RSR (g)<br>1/5mm     |         |
| E.c.    | 64       | 3500   | 3500   | 550       | 2100     | 23mm 0 RSB (8)          | 25mm2 RSB Sk           | 20mm@ RSB db            | 25mmORSB ib                | *       |
| Pet     | .04      |        |        | 300       | 2100     | 100mm                   | 17Germ                 | 170mm                   | 175mm                      |         |
| 1.5     | C5 - C85 | 6350   | 3500   | 550       | 2100     | 23mmØ RSØ (I)<br>100mm  | 25mm0 RSB @            | 19mmC RSB @             | 25mm0 H5B (0)              |         |
| F-R     | 06       | 5610   | 3500   | 550       | 2100     | 23mm G RSB (8)          | 25mm2 RSB (R           | 20mm@ R3B (kg           | 25mmORSB (it               |         |
|         |          |        |        |           |          | 1006676                 | 17Grrm                 | 170mm                   | 175 mm                     |         |
| F-7     | 67       | 3500   | 3500   | 550       | 2100     | 23mm@ RSG @             | 25mm3 R55 @            | 20mmC RSB @             | 20mmD ROD (Q)              |         |
| F-8     | 08,014   | 8470   | 3900   | 550       | 2100     | 23mm D RSG (IV          | 25mm3 RSB @            | ZONNO HEB @             | Zimorie p                  |         |
|         |          |        |        |           |          | 20mm 0 859 70           | 100mm<br>25mm2 (255.70 | 150mm<br>70mm@ R36.00   | 153mm<br>25mm0 RSB 38      |         |
| F-9     | C9       | 3600   | 3500   | 550       | 2100     | 100000                  | 175mm                  | 170mm                   | 175mm                      |         |
| T-10    | 610      | 3500   | 3500   | 550       | 2100     | 23mm B RSd (2)          | 25mm3 RSE @            | ZONNE HAB (S)           | Zimm@Rab @                 |         |
|         |          |        |        |           | 6100     | 100em<br>23mm 3 R58 (\$ | 175mm<br>25mm3 PISE @  | 175mm<br>20mm@ R4B @    | 175 mm<br>25 mm 2 H 4 B 40 |         |
| F-11    | C11      | 3600   | 3500   | 550       | 2100     | 100mm                   | 1/3000                 | 1/smn                   | 1/2mm                      |         |
| F-12    | C12      | 3600   | 3500   | 550       | 2100     | 20mm@ RS8 @             | 25mm∂ RSB ∰            | 20mm@ RSB @             | 25mm@RSB @                 |         |
|         |          | 1500   | 3500   | -         |          | 100em<br>23mm3 RS8 @    | 175mm<br>25mm3 RSB /5  | 20mmC H2B @             | 175mm<br>25mm@REB @        | -       |
| 1 13    | 610      | 3500   | 38500  | 550       | 2100     | 100mm                   | 172mm                  | 1/amm                   | 1/5mm                      |         |
| F-14    | 015      | 3600   | 3500   | 550       | 2100     | 23mm0 RS8 @<br>100em    | 25mm8 FS6 @            | 20mm@R3B@               | 25mm@RSB @<br>175mm        |         |
|         |          | 1200   | 1200   | 2220      |          | (Comm)                  | 16mmO KSU 32           | 1701111                 | 18mm@ RSB @                |         |
| F:15    | C16      | 1200   | 1200   | 250       | 1200     |                         | 175mm                  |                         | 175mm                      |         |
| F-10    | 617      | 1200   | 1200   | 250       | 1200     |                         | 16mmØR38 ©             |                         | 19mm0 RSE (b)              |         |
| 0017    | C18      | 1200   | 1200   | 250       | 1200     |                         | 16mm0 RSB @            |                         | 18mm@ RSB-@                |         |
| 617     | C18      | 0.000  | 100000 | 280       | 1200     |                         | 175mm<br>16mm@ RSR 10  |                         | 175mm<br>15mm0 BSE (8)     |         |
| 1 18    | 619      | 1200   | 1200   | 250       | 1200     |                         | 1/orm                  |                         | 1/5mm                      |         |