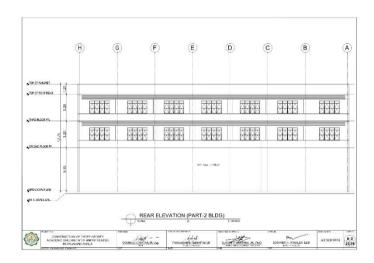

# Section VII. Drawings

|         |          |        |        | DIMENSION |          |                         | REINFORCEM             | ILN I                   |                            |         |
|---------|----------|--------|--------|-----------|----------|-------------------------|------------------------|-------------------------|----------------------------|---------|
| FOOTING | COLUMN   | LENGTH | WIDTH  | THICKNESS | FOUNDING | 1                       | IAR X                  |                         | AR Y                       | REMARKS |
| NUMBERS | NUMBERS  | (mm)   | (mm)   | (mm)      | DEPTH I  | TOP                     | воттом                 | TOP                     | BOTTOM                     |         |
| F-1     | - 61     | 3600   | 3500   | 550       | 2100     | 23mm 0 R58 @            | 25mm0 RSB (g)          | 20mm@RSB@               | 25mm@R38 @                 |         |
| 10000   |          | 3500   |        |           |          | 100mm<br>23mm@ BSR @    | 175mm<br>25mm@ RSB /9  | 170mm<br>20mm() RSB (0) | 175mm<br>25mm@ 858 @       |         |
| Γ-2     | C2       | 3800   | 3500   | 550       | 2100     | 100mm                   | 175mm                  | 175mm                   | 175mm                      |         |
| F-3     | cs       | 3500   | 3500   | 550       | 2100     | 23mm-0 RSR (g.<br>100mm | 25mmO RSR @<br>175mm   | 20mm/2 RSR (g)          | 25mm8 RSR (g)<br>1/5mm     |         |
| E.c.    | 64       | 3500   | 3500   | 550       | 2100     | 23mm 0 RSB (8)          | 25mm2 RSB Sk           | 20mm@ RSB db            | 25mmORSB ib                | *       |
| Pet     | .04      |        |        | 300       | 2100     | 100mm                   | 17Germ                 | 170mm                   | 175mm                      |         |
| 1.5     | C5 - C85 | 6350   | 3500   | 550       | 2100     | 23mmØ RSØ (I)<br>100mm  | 25mm0 RSB @            | 19mmC RSB @             | 25mm0 H5B (0)              |         |
| F-R     | 06       | 5610   | 3500   | 550       | 2100     | 23mm G RSB (8)          | 25mm2 RSB (R           | 20mm@ R3B (kg           | 25mmORSB (it               |         |
|         |          |        |        |           |          | 1006676                 | 17Grrm                 | 170mm                   | 175 mm                     |         |
| F-7     | 67       | 3500   | 3500   | 550       | 2100     | 23mm@ RSG @             | 25mm3 R55 @            | 20mmC RSB @             | 20mmD ROD (Q)              |         |
| F-8     | 08,014   | 8470   | 3900   | 550       | 2100     | 23mm D RSG (IV          | 25mm3 RSB @            | ZONNO HEB @             | Zimorie p                  |         |
|         |          |        |        |           |          | 20mm 0 859 70           | 100mm<br>25mm2 (255.70 | 150mm<br>70mm@ R36.00   | 153mm<br>25mm0 RSB 38      |         |
| F-9     | C9       | 3600   | 3500   | 550       | 2100     | 100000                  | 175mm                  | 170mm                   | 175mm                      |         |
| T-10    | 610      | 3500   | 3500   | 550       | 2100     | 23mm B RSd (2)          | 25mm3 RSE @            | ZONNE HAB (S)           | Zimm@Rab @                 |         |
|         |          |        |        |           | 6100     | 100em<br>23mm 3 R58 (\$ | 175mm<br>25mm3 PISE @  | 175mm<br>20mm@ R4B @    | 175 mm<br>25 mm 2 H 4 B 40 |         |
| F-11    | C11      | 3600   | 3500   | 550       | 2100     | 100mm                   | 1/3000                 | 1/smn                   | 1/2mm                      |         |
| F-12    | C12      | 3600   | 3500   | 550       | 2100     | 20mm@ RS8 @             | 25mm∂ RSB ∰            | 20mm@ RSB @             | 25mm@RSB @                 |         |
|         |          | 1500   | 3500   | -         |          | 100em<br>23mm3 RS8 @    | 175mm<br>25mm3 RSB /5  | 20mmC H2B @             | 175mm<br>25mm@REB @        | -       |
| 1 13    | 610      | 3500   | 38500  | 550       | 2100     | 100mm                   | 172mm                  | 1/amm                   | 1/5mm                      |         |
| F-14    | 015      | 3600   | 3500   | 550       | 2100     | 23mm0 RS8 @<br>100em    | 25mm8 FS6 @            | 20mm@R3B@               | 25mm@RSB @<br>175mm        |         |
|         |          | 1200   | 1200   | 2220      |          | (Comm)                  | 16mmO KSU 32           | 1701111                 | 18mm@ RSB @                |         |
| F:15    | C16      | 1200   | 1200   | 250       | 1200     |                         | 175mm                  |                         | 175mm                      |         |
| F-10    | 617      | 1200   | 1200   | 250       | 1200     |                         | 16mmØR38 ©             |                         | 19mm0 RSE (b)              |         |
| 0017    | C18      | 1200   | 1200   | 250       | 1200     |                         | 16mm0 RSB @            |                         | 18mm@ RSB-@                |         |
| 617     | C18      | 0.000  | 100000 | 280       | 1200     |                         | 175mm<br>16mm@ RSR 10  |                         | 175mm<br>15mm0 BSE (8)     |         |
| 1 18    | 619      | 1200   | 1200   | 250       | 1200     |                         | 1/orm                  |                         | 1/5mm                      |         |