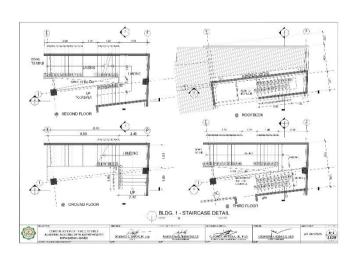

# Section VII. Drawings

|         |          |        |        | DIMENSION |          |                         | REINFORCEM             | ILN I                   |                            |         |
|---------|----------|--------|--------|-----------|----------|-------------------------|------------------------|-------------------------|----------------------------|---------|
| FOOTING | COLUMN   | LENGTH | WIDTH  | THICKNESS | FOUNDING | 1                       | IAR X                  |                         | AR Y                       | REMARKS |
| NUMBERS | NUMBERS  | (mm)   | (mm)   | (mm)      | DEPTH I  | TOP                     | воттом                 | TOP                     | BOTTOM                     |         |
| F-1     | - 61     | 3600   | 3500   | 550       | 2100     | 23mm 0 R58 @            | 25mm0 RSB (g)          | 20mm@RSB@               | 25mm@R38 @                 |         |
| 10000   |          | 3500   |        |           |          | 100mm<br>23mm@ BSR @    | 175mm<br>25mm@ RSB /9  | 170mm<br>20mm() RSB (0) | 175mm<br>25mm@ 858 @       |         |
| Γ-2     | C2       | 3800   | 3500   | 550       | 2100     | 100mm                   | 175mm                  | 175mm                   | 175mm                      |         |
| F-3     | cs       | 3500   | 3500   | 550       | 2100     | 23mm-0 RSR (g.<br>100mm | 25mmO RSR @<br>175mm   | 20mm/2 RSR (g)          | 25mm8 RSR (g)<br>1/5mm     |         |
| E.c.    | 64       | 3500   | 3500   | 550       | 2100     | 23mm 0 RSB (8)          | 25mm2 RSB Sk           | 20mm@ RSB db            | 25mmORSB ib                | *       |
| Pet     | .04      |        |        | 300       | 2100     | 100mm                   | 17Germ                 | 170mm                   | 175mm                      |         |
| 1.5     | C5 - C85 | 6350   | 3500   | 550       | 2100     | 23mmØ RSØ (I)<br>100mm  | 25mm0 RSB @            | 19mmC RSB @             | 25mm0 H5B (0)              |         |
| F-R     | 06       | 5610   | 3500   | 550       | 2100     | 23mm G RSB (8)          | 25mm2 RSB (R           | 20mm@ R3B (kg           | 25mmORSB (it               |         |
|         |          |        |        |           |          | 1006676                 | 17Grrm                 | 170mm                   | 175 mm                     |         |
| F-7     | 67       | 3500   | 3500   | 550       | 2100     | 23mm@ RSG @             | 25mm3 R55 @            | 20mmC RSB @             | 20mmD ROD (Q)              |         |
| F-8     | 08,014   | 8470   | 3900   | 550       | 2100     | 23mm D RSG (IV          | 25mm3 RSB @            | ZONNO HEB @             | Zimorie p                  |         |
|         |          |        |        |           |          | 20mm 0 859 70           | 100mm<br>25mm2 (255.70 | 150mm<br>70mm@ R36.00   | 153mm<br>25mm0 RSB 38      |         |
| F-9     | C9       | 3600   | 3500   | 550       | 2100     | 100000                  | 175mm                  | 170mm                   | 175mm                      |         |
| T-10    | 610      | 3500   | 3500   | 550       | 2100     | 23mm B RSd (2)          | 25mm3 RSE @            | ZONNE HAB (S)           | Zimm@Rab @                 |         |
|         |          |        |        |           | 6100     | 100em<br>23mm 3 R58 (\$ | 175mm<br>25mm3 PISE @  | 175mm<br>20mm@ R4B @    | 175 mm<br>25 mm 2 H 4 B 40 |         |
| F-11    | C11      | 3600   | 3500   | 550       | 2100     | 100mm                   | 1/3000                 | 1/smn                   | 1/2mm                      |         |
| F-12    | C12      | 3600   | 3500   | 550       | 2100     | 20mm@ RS8 @             | 25mm∂ RSB ∰            | 20mm@ RSB @             | 25mm@RSB @                 |         |
|         |          | 1500   | 3500   | -         |          | 100em<br>23mm3 RS8 @    | 175mm<br>25mm3 RSB /5  | 20mmC H2B @             | 175mm<br>25mm@REB @        | -       |
| 1 13    | 610      | 3500   | 38500  | 550       | 2100     | 100mm                   | 172mm                  | 1/amm                   | 1/5mm                      |         |
| F-14    | 015      | 3600   | 3500   | 550       | 2100     | 23mm0 RS8 @<br>100em    | 25mm8 FS6 @            | 20mm@R3B@               | 25mm@RSB @<br>175mm        |         |
|         |          | 1200   | 1200   | 2220      |          | (Comm)                  | 16mmO KSU 32           | 1701111                 | 18mm@ RSB @                |         |
| F:15    | C16      | 1200   | 1200   | 250       | 1200     |                         | 175mm                  |                         | 175mm                      |         |
| F-10    | 617      | 1200   | 1200   | 250       | 1200     |                         | 16mmØR38 ©             |                         | 19mm0 RSE (b)              |         |
| 0017    | C18      | 1200   | 1200   | 250       | 1200     |                         | 16mm0 RSB @            |                         | 18mm@ RSB-@                |         |
| 617     | C18      | 0.000  | 100000 | 280       | 1200     |                         | 175mm<br>16mm@ RSR 10  |                         | 175mm<br>15mm0 BSE (8)     |         |
| 1 18    | 619      | 1200   | 1200   | 250       | 1200     |                         | 1/orm                  |                         | 1/5mm                      |         |