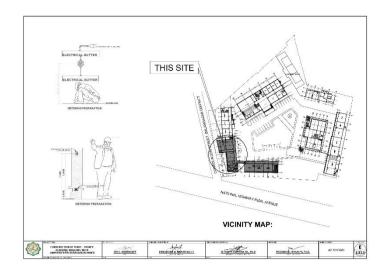

| ON you have been took | 00 A 00 A                   | 60 15A 25A 66A 36A 36A          | 2<br>2<br>2<br>2<br>2<br>2<br>2 | 10<br>10<br>10<br>10 | 2 - 20mm + 1 - 20mm THEN COPPER WIRE, "AND PRE \$\frac{3}{2} - 2,0mm + 1 - 20mm THEN COPPER WIRE, "AND PRE \$\frac{3}{2} - 2,0mm + 1 - 2,0mm THEN COPPER WIRE, "AND PRE \$\frac{3}{2} - 2,0mm + 1 - 2,0mm THEN COPPER WIRE, "AND PRE \$\frac{3}{2} - 2,0mm + 1 - 3,0mm THEN COPPER WIRE, "AND PRE \$\frac{3}{2} - 2,0mm + 1 - 3,0mm THEN COPPER WIRE, "AND PRE \$\frac{3}{2} - 2,0mm + 1 - 3,0mm THEN COPPER WIRE, "AND PRE \$\frac{3}{2} - 2,0mm + 1 - 3,0mm THEN COPPER WIRE," AND PRE \$\frac{3}{2} - 2,0mm + 1 - 3,0mm THEN COPPER WIRE," AND PRE \$\frac{3}{2} - 2,0mm THEN COPPER                                                   |











































### Section VIII. Bill of Quantities



Republic of the Philippines

J.H. CERILLES STATE COLLEGE

Brgy. Mati, San Miguel, Zamboanga del Sur

www.jhcscmain.edu.ph

Email add: jhcsc.main@yahoo.com

Project Title Project Location

: Construction of Three-Storey Academic Building with Amphitheater in Pagadian Annex : Balangasan District, Pagadian City

| ITEM NO.                            | DESCRIPTION                                                                                                         | UNIT       | QTY                                     | UNIT COST                                                                                             | TOTAL                                                                                                   |
|---