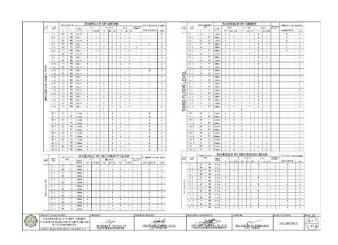

# Section VII. Drawings

|         |          |        |        | DIMENSION |          |                         | REINFORCEM             | ILN I                   |                            |         |
|---------|----------|--------|--------|-----------|----------|-------------------------|------------------------|-------------------------|----------------------------|---------|
| FOOTING | COLUMN   | LENGTH | WIDTH  | THICKNESS | FOUNDING | 1                       | IAR X                  |                         | AR Y                       | REMARKS |
| NUMBERS | NUMBERS  | (mm)   | (mm)   | (mm)      | DEPTH I  | TOP                     | воттом                 | TOP                     | BOTTOM                     |         |
| F-1     | - 61     | 3600   | 3500   | 550       | 2100     | 23mm 0 R58 @            | 25mm0 RSB (g)          | 20mm@RSB@               | 25mm@R38 @                 |         |
| 10000   |          | 3500   |        |           |          | 100mm<br>23mm@ BSR @    | 175mm<br>25mm@ RSB /9  | 170mm<br>20mm() RSB (0) | 175mm<br>25mm@ 858 @       |         |
| Γ-2     | C2       | 3800   | 3500   | 550       | 2100     | 100mm                   | 175mm                  | 175mm                   | 175mm                      |         |
| F-3     | cs       | 3500   | 3500   | 550       | 2100     | 23mm-0 RSR (g.<br>100mm | 25mmO RSR @<br>175mm   | 20mm/2 RSR (g)          | 25mm8 RSR (g)<br>1/5mm     |         |
| E.c.    | 64       | 3500   | 3500   | 550       | 2100     | 23mm 0 RSB (8)          | 25mm2 RSB Sk           | 20mm@ RSB db            | 25mmORSB ib                | *       |
| Pet     | .04      |        |        | 300       | 2100     | 100mm                   | 17Germ                 | 170mm                   | 175mm                      |         |
| 1.5     | C5 - C85 | 6350   | 3500   | 550       | 2100     | 23mmØ RSØ (I)<br>100mm  | 25mm0 RSB @            | 19mmC RSB @             | 25mm0 H5B (0)              |         |
| F-R     | 06       | 5610   | 3500   | 550       | 2100     | 23mm G RSB (8)          | 25mm2 RSB (R           | 20mm@ R3B (kg           | 25mmORSB (it               |         |
|         |          |        |        |           |          | 1006676                 | 17Grrm                 | 170mm                   | 175 mm                     |         |
| F-7     | 67       | 3500   | 3500   | 550       | 2100     | 23mm@ RSG @             | 25mm3 R55 @            | 20mmC RSB @             | 20mmD ROD (Q)              |         |
| F-8     | 08,014   | 8470   | 3900   | 550       | 2100     | 23mm D RSG (IV          | 25mm3 RSB @            | ZONNO HEB @             | Zimorie p                  |         |
|         |          |        |        |           |          | 20mm 0 859 70           | 100mm<br>25mm2 (255.70 | 150mm<br>70mm@ R36.00   | 153mm<br>25mm0 RSB 38      |         |
| F-9     | C9       | 3600   | 3500   | 550       | 2100     | 100000                  | 175mm                  | 170mm                   | 175mm                      |         |
| T-10    | 610      | 3500   | 3500   | 550       | 2100     | 23mm B RSd (2)          | 25mm3 RSE @            | ZONNE HAB (S)           | Zimm@Rab @                 |         |
|         |          |        |        |           | 6100     | 100em<br>23mm 3 R58 (\$ | 175mm<br>25mm3 PISE @  | 175mm<br>20mm@ R4B @    | 175 mm<br>25 mm 2 H 4 B 40 |         |
| F-11    | C11      | 3600   | 3500   | 550       | 2100     | 100mm                   | 1/3000                 | 1/smn                   | 1/2mm                      |         |
| F-12    | C12      | 3600   | 3500   | 550       | 2100     | 20mm@ RS8 @             | 25mm∂ RSB ∰            | 20mm@ RSB @             | 25mm@RSB @                 |         |
|         |          | 1500   | 3500   | -         |          | 100em<br>23mm3 RS8 @    | 175mm<br>25mm3 RSB /5  | 20mmC H2B @             | 175mm<br>25mm@REB @        | -       |
| 1 13    | 610      | 3500   | 38500  | 550       | 2100     | 100mm                   | 172mm                  | 1/amm                   | 1/5mm                      |         |
| F-14    | 015      | 3600   | 3500   | 550       | 2100     | 23mm0 RS8 @<br>100em    | 25mm8 FS6 @            | 20mm@R3B@               | 25mm@RSB @<br>175mm        |         |
|         |          | 1200   | 1200   | 2220      |          | (Comm)                  | 16mmO KSU 32           | 1701111                 | 18mm@ RSB @                |         |
| F:15    | C16      | 1200   | 1200   | 250       | 1200     |                         | 175mm                  |                         | 175mm                      |         |
| F-10    | 617      | 1200   | 1200   | 250       | 1200     |                         | 16mmØR38 ©             |                         | 19mm0 RSE (b)              |         |
| 0017    | C18      | 1200   | 1200   | 250       | 1200     |                         | 16mm0 RSB @            |                         | 18mm@ RSB-@                |         |
| 617     | C18      | 0.000  | 100000 | 280       | 1200     |                         | 175mm<br>16mm@ RSR 10  |                         | 175mm<br>15mm0 BSE (8)     |         |
| 1 18    | 619      | 1200   | 1200   | 250       | 1200     |                         | 1/orm                  |                         | 1/5mm                      |         |