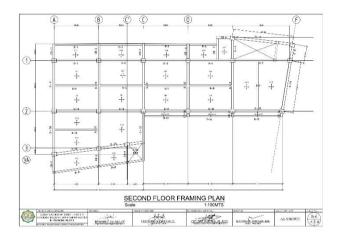

# Section VII. Drawings

|         |          |        |        | DIMENSION |          |                         | REINFORCEM             | ILN I                   |                            |         |
|---------|----------|--------|--------|-----------|----------|-------------------------|------------------------|-------------------------|----------------------------|---------|
| FOOTING | COLUMN   | LENGTH | WIDTH  | THICKNESS | FOUNDING | 1                       | IAR X                  |                         | AR Y                       | REMARKS |
| NUMBERS | NUMBERS  | (mm)   | (mm)   | (mm)      | DEPTH I  | TOP                     | воттом                 | TOP                     | BOTTOM                     |         |
| F-1     | - 61     | 3600   | 3500   | 550       | 2100     | 23mm 0 R58 @            | 25mm0 RSB (g)          | 20mm@RSB@               | 25mm@R38 @                 |         |
| 10000   |          | 3500   |        |           |          | 100mm<br>23mm@ BSR @    | 175mm<br>25mm@ RSB /9  | 170mm<br>20mm() RSB (0) | 175mm<br>25mm@ 858 @       |         |
| Γ-2     | C2       | 3800   | 3500   | 550       | 2100     | 100mm                   | 175mm                  | 175mm                   | 175mm                      |         |
| F-3     | cs       | 3500   | 3500   | 550       | 2100     | 23mm-0 RSR (g.<br>100mm | 25mmO RSR @<br>175mm   | 20mm/2 RSR (g)          | 25mm8 RSR (g)<br>1/5mm     |         |
| E.c.    | 64       | 3500   | 3500   | 550       | 2100     | 23mm 0 RSB (8)          | 25mm2 RSB Sk           | 20mm@ RSB db            | 25mmORSB ib                | *       |
| Pet     | .04      |        |        | 300       | 2100     | 100mm                   | 17Germ                 | 170mm                   | 175mm                      |         |
| 1.5     | C5 - C85 | 6350   | 3500   | 550       | 2100     | 23mmØ RSØ (I)<br>100mm  | 25mm0 RSB @            | 19mmC RSB @             | 25mm0 H5B (0)              |         |
| F-R     | 06       | 5610   | 3500   | 550       | 2100     | 23mm G RSB (8)          | 25mm2 RSB (R           | 20mm@ R3B (kg           | 25mmORSB (it               |         |
|         |          |        |        |           |          | 1006676                 | 17Grrm                 | 170mm                   | 175 mm                     |         |
| F-7     | 67       | 3500   | 3500   | 550       | 2100     | 23mm@ RSG @             | 25mm3 R55 @            | 20mmC RSB @             | 20mmD ROD (Q)              |         |
| F-8     | 08,014   | 8470   | 3900   | 550       | 2100     | 23mm D RSG (IV          | 25mm3 RSB @            | ZONNO HEB @             | Zimorie p                  |         |
|         |          |        |        |           |          | 20mm 0 859 70           | 100mm<br>25mm2 (255.70 | 150mm<br>70mm@ R36.00   | 153mm<br>25mm0 RSB 38      |         |
| F-9     | C9       | 3600   | 3500   | 550       | 2100     | 100000                  | 175mm                  | 170mm                   | 175mm                      |         |
| T-10    | 610      | 3500   | 3500   | 550       | 2100     | 23mm B RSd (2)          | 25mm3 RSE @            | ZONNE HAB (S)           | Zimm@Rab @                 |         |
|         |          |        |        |           | 6100     | 100em<br>23mm 3 R58 (\$ | 175mm<br>25mm3 PISE @  | 175mm<br>20mm@ R4B @    | 175 mm<br>25 mm 2 H 4 B 40 |         |
| F-11    | C11      | 3600   | 3500   | 550       | 2100     | 100mm                   | 1/3000                 | 1/smn                   | 1/2mm                      |         |
| F-12    | C12      | 3600   | 3500   | 550       | 2100     | 20mm@ RS8 @             | 25mm∂ RSB ∰            | 20mm@ RSB @             | 25mm@RSB @                 |         |
|         |          | 1500   | 3500   | -         |          | 100em<br>23mm3 RS8 @    | 175mm<br>25mm3 RSB /5  | 20mmC H2B @             | 175mm<br>25mm@REB @        | -       |
| 1 13    | 610      | 3500   | 38500  | 550       | 2100     | 100mm                   | 172mm                  | 1/amm                   | 1/5mm                      |         |
| F-14    | 015      | 3600   | 3500   | 550       | 2100     | 23mm0 RS8 @<br>100em    | 25mm8 FS6 @            | 20mm@R3B@               | 25mm@RSB @<br>175mm        |         |
|         |          | 1200   | 1200   | 2220      |          | (Comm)                  | 16mmO KSU 32           | 1701111                 | 18mm@ RSB @                |         |
| F:15    | C16      | 1200   | 1200   | 250       | 1200     |                         | 175mm                  |                         | 175mm                      |         |
| F-10    | 617      | 1200   | 1200   | 250       | 1200     |                         | 16mmØR38 ©             |                         | 19mm0 RSE (b)              |         |
| 0017    | C18      | 1200   | 1200   | 250       | 1200     |                         | 16mm0 RSB @            |                         | 18mm@ RSB-@                |         |
| 617     | C18      | 0.000  | 100000 | 280       | 1200     |                         | 175mm<br>16mm@ RSR 10  |                         | 175mm<br>15mm0 BSE (8)     |         |
| 1 18    | 619      | 1200   | 1200   | 250       | 1200     |                         | 1/orm                  |                         | 1/5mm                      |         |