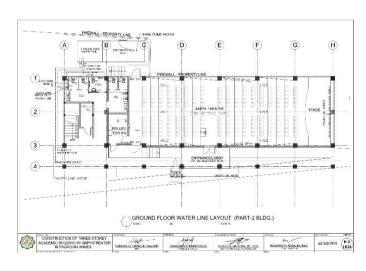

# Section VII. Drawings

|         |          |        |        | DIMENSION |          |                         | REINFORCEM             | ILN I                   |                            |         |
|---------|----------|--------|--------|-----------|----------|-------------------------|------------------------|-------------------------|----------------------------|---------|
| FOOTING | COLUMN   | LENGTH | WIDTH  | THICKNESS | FOUNDING | 1                       | IAR X                  |                         | AR Y                       | REMARKS |
| NUMBERS | NUMBERS  | (mm)   | (mm)   | (mm)      | DEPTH I  | TOP                     | воттом                 | TOP                     | BOTTOM                     |         |
| F-1     | - 61     | 3600   | 3500   | 550       | 2100     | 23mm 0 R58 @            | 25mm0 RSB (g)          | 20mm@RSB@               | 25mm@R38 @                 |         |
| 10000   |          | 3500   |        |           |          | 100mm<br>23mm@ BSR @    | 175mm<br>25mm@ RSB /9  | 170mm<br>20mm() RSB (0) | 175mm<br>25mm@ 858 @       |         |
| Γ-2     | C2       | 3800   | 3500   | 550       | 2100     | 100mm                   | 175mm                  | 175mm                   | 175mm                      |         |
| F-3     | cs       | 3500   | 3500   | 550       | 2100     | 23mm-0 RSR (g.<br>100mm | 25mmO RSR @<br>175mm   | 20mm/2 RSR (g)          | 25mm8 RSR (g)<br>1/5mm     |         |
| E.c.    | 64       | 3500   | 3500   | 550       | 2100     | 23mm 0 RSB (8)          | 25mm2 RSB Sk           | 20mm@ RSB db            | 25mmORSB ib                | *       |
| Pet     | .04      |        |        | 300       | 2100     | 100mm                   | 17Germ                 | 170mm                   | 175mm                      |         |
| 1.5     | C5 - C85 | 6350   | 3500   | 550       | 2100     | 23mmØ RSØ (I)<br>100mm  | 25mm0 RSB @            | 19mmC RSB @             | 25mm0 H5B (0)              |         |
| F-R     | 06       | 5610   | 3500   | 550       | 2100     | 23mm G RSB (8)          | 25mm2 RSB (R           | 20mm@ R3B (kg           | 25mmORSB (it               |         |
|         |          |        |        |           |          | 1006676                 | 17Grrm                 | 170mm                   | 175 mm                     |         |
| F-7     | 67       | 3500   | 3500   | 550       | 2100     | 23mm@ RSG @             | 25mm3 R55 @            | 20mmC RSB @             | 20mmD ROD (Q)              |         |
| F-8     | 08,014   | 8470   | 3900   | 550       | 2100     | 23mm D RSG (IV          | 25mm3 RSB @            | ZONNO HEB @             | Zimorie p                  |         |
|         |          |        |        |           |          | 20mm 0 859 70           | 100mm<br>25mm2 (255.70 | 150mm<br>70mm@ R36.00   | 153mm<br>25mm0 RSB 38      |         |
| F-9     | C9       | 3600   | 3500   | 550       | 2100     | 100000                  | 175mm                  | 170mm                   | 175mm                      |         |
| T-10    | 610      | 3500   | 3500   | 550       | 2100     | 23mm B RSd (2)          | 25mm3 RSE @            | ZONNE HAB (S)           | Zimm@Rab @                 |         |
|         |          |        |        |           | 6100     | 100em<br>23mm 3 R58 (\$ | 175mm<br>25mm3 PISE @  | 175mm<br>20mm@ R4B @    | 175 mm<br>25 mm 2 H 4 B 40 |         |
| F-11    | C11      | 3600   | 3500   | 550       | 2100     | 100mm                   | 1/3000                 | 1/smn                   | 1/2mm                      |         |
| F-12    | C12      | 3600   | 3500   | 550       | 2100     | 20mm@ RS8 @             | 25mm∂ RSB ∰            | 20mm@ RSB @             | 25mm@RSB @                 |         |
|         |          | 1500   | 3500   | -         |          | 100em<br>23mm3 RS8 @    | 175mm<br>25mm3 RSB /5  | 20mmC H2B @             | 175mm<br>25mm@REB @        | -       |
| 1 13    | 610      | 3500   | 38500  | 550       | 2100     | 100mm                   | 172mm                  | 1/amm                   | 1/5mm                      |         |
| F-14    | 015      | 3600   | 3500   | 550       | 2100     | 23mm0 RS8 @<br>100em    | 25mm8 FS6 @            | 20mm@R3B@               | 25mm@RSB @<br>175mm        |         |
|         |          | 1200   | 1200   | 2220      |          | (Comm)                  | 16mmO KSU 32           | 1701111                 | 18mm@ RSB @                |         |
| F:15    | C16      | 1200   | 1200   | 250       | 1200     |                         | 175mm                  |                         | 175mm                      |         |
| F-10    | 617      | 1200   | 1200   | 250       | 1200     |                         | 16mmØR38 ©             |                         | 19mm0 RSE (b)              |         |
| 0017    | C18      | 1200   | 1200   | 250       | 1200     |                         | 16mm0 RSB @            |                         | 18mm@ RSB-@                |         |
| 617     | C18      | 0.000  | 100000 | 280       | 1200     |                         | 175mm<br>16mm@ RSR 10  |                         | 175mm<br>15mm0 BSE (8)     |         |
| 1 18    | 619      | 1200   | 1200   | 250       | 1200     |                         | 1/orm                  |                         | 1/5mm                      |         |