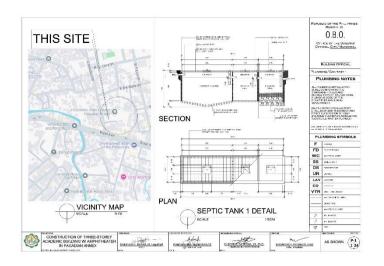

# Section VII. Drawings

|         |          |        |        | DIMENSION |          |                         | REINFORCEM             | ILN I                   |                            |         |
|---------|----------|--------|--------|-----------|----------|-------------------------|------------------------|-------------------------|----------------------------|---------|
| FOOTING | COLUMN   | LENGTH | WIDTH  | THICKNESS | FOUNDING | 1                       | IAR X                  |                         | AR Y                       | REMARKS |
| NUMBERS | NUMBERS  | (mm)   | (mm)   | (mm)      | DEPTH I  | TOP                     | воттом                 | TOP                     | BOTTOM                     |         |
| F-1     | - 61     | 3600   | 3500   | 550       | 2100     | 23mm 0 R58 @            | 25mm0 RSB (g)          | 20mm@RSB@               | 25mm@R38 @                 |         |
| 10000   |          | 3500   |        |           |          | 100mm<br>23mm@ BSR @    | 175mm<br>25mm@ RSB /9  | 170mm<br>20mm() RSB (0) | 175mm<br>25mm@ 858 @       |         |
| Γ-2     | C2       | 3800   | 3500   | 550       | 2100     | 100mm                   | 175mm                  | 175mm                   | 175mm                      |         |
| F-3     | cs       | 3500   | 3500   | 550       | 2100     | 23mm-0 RSR (g.<br>100mm | 25mmO RSR @<br>175mm   | 20mm/2 RSR (g)          | 25mm8 RSR (g)<br>1/5mm     |         |
| E.c.    | 64       | 3500   | 3500   | 550       | 2100     | 23mm 0 RSB (8)          | 25mm2 RSB Sk           | 20mm@ RSB db            | 25mmORSB ib                | *       |
| Pet     | .04      |        |        | 300       | 2100     | 100mm                   | 17Germ                 | 170mm                   | 175mm                      |         |
| 1.5     | C5 - C85 | 6350   | 3500   | 550       | 2100     | 23mmØ RSØ (I)<br>100mm  | 25mm0 RSB @            | 19mmC RSB @             | 25mm0 H5B (0)              |         |
| F-R     | 06       | 5610   | 3500   | 550       | 2100     | 23mm G RSB (8)          | 25mm2 RSB (R           | 20mm@ R3B (kg           | 25mmORSB (it               |         |
|         |          |        |        |           |          | 1006676                 | 17Grrm                 | 170mm                   | 175 mm                     |         |
| F-7     | 67       | 3500   | 3500   | 550       | 2100     | 23mm@ RSG @             | 25mm3 R55 @            | 20mmC RSB @             | 20mmD ROD (Q)              |         |
| F-8     | 08,014   | 8470   | 3900   | 550       | 2100     | 23mm D RSG (IV          | 25mm3 RSB @            | ZONNO HEB @             | Zimorie p                  |         |
|         |          |        |        |           |          | 20mm 0 859 70           | 100mm<br>25mm2 (255.70 | 150mm<br>70mm@ R36.00   | 153mm<br>25mm0 RSB 38      |         |
| F-9     | C9       | 3600   | 3500   | 550       | 2100     | 100000                  | 175mm                  | 170mm                   | 175mm                      |         |
| T-10    | 610      | 3500   | 3500   | 550       | 2100     | 23mm B RSd (2)          | 25mm3 RSE @            | ZONNE HAB (S)           | Zimm@Rab @                 |         |
|         |          |        |        |           | 6100     | 100em<br>23mm 3 R58 (\$ | 175mm<br>25mm3 PISE @  | 175mm<br>20mm@ R4B @    | 175 mm<br>25 mm 2 H 4 B 40 |         |
| F-11    | C11      | 3600   | 3500   | 550       | 2100     | 100mm                   | 1/3000                 | 1/smn                   | 1/2mm                      |         |
| F-12    | C12      | 3600   | 3500   | 550       | 2100     | 20mm@ RS8 @             | 25mm∂ RSB ∰            | 20mm@ RSB @             | 25mm@RSB @                 |         |
|         |          | 1500   | 3500   | -         |          | 100em<br>23mm3 RS8 @    | 175mm<br>25mm3 RSB /5  | 20mmC H2B @             | 175mm<br>25mm@REB @        | -       |
| 1 13    | 610      | 3500   | 38500  | 550       | 2100     | 100mm                   | 172mm                  | 1/amm                   | 1/5mm                      |         |
| F-14    | 015      | 3600   | 3500   | 550       | 2100     | 23mm0 RS8 @<br>100em    | 25mm8 FS6 @            | 20mm@R3B@               | 25mm@RSB @<br>175mm        |         |
|         |          | 1200   | 1200   | 2220      |          | (Comm)                  | 16mmO KSU 32           | 1701111                 | 18mm@ RSB @                |         |
| F:15    | C16      | 1200   | 1200   | 250       | 1200     |                         | 175mm                  |                         | 175mm                      |         |
| F-10    | 617      | 1200   | 1200   | 250       | 1200     |                         | 16mmØR38 ©             |                         | 19mm0 RSE (b)              |         |
| 0017    | C18      | 1200   | 1200   | 250       | 1200     |                         | 16mm0 RSB @            |                         | 18mm@ RSB-@                |         |
| 617     | C18      | 0.000  | 100000 | 280       | 1200     |                         | 175mm<br>16mm@ RSR 10  |                         | 175mm<br>15mm0 BSE (8)     |         |
| 1 18    | 619      | 1200   | 1200   | 250       | 1200     |                         | 1/orm                  |                         | 1/5mm                      |         |