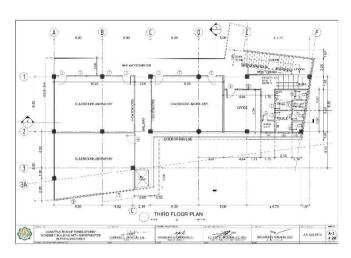

# CONSTRUCTION OF THREE STOREY ACADEMIC BUILDING WITH AMPHITHEATER IN PAGADIAN ANNEX

**Reference No.: 11404126** 

Public Bidding No.: PB25-05

**Sixth Edition** 

# CONSTRUCTION OF THREE - STOREY ACADEMIC BUILDING WITH AMPHITHEATER IN PAGADIAN ANNEX

- J. H. Cerilles State College, through the NEP/GAA 2025 (Fund 101) intends to apply the sum of TWENTY
  FIVE MILLION PESOS ONLY. (PhP 25,000,000.00) being the Approved Budget for the Contract (ABC)
  to payments under the contract for CONSTRUCTION OF THREE STOREY ACADEMIC BUILDING
  WITH AMPHITHEATER IN PAGADIAN ANNEX. Bids received in excess of the ABC shall be
  automatically rejected.
- 2. J. H. Cerilles State College now invites bids for the above Procurement Project. Completion of the Works is required within 275 calendar days. Bidders should have completed within five (5) years from the date of the deadline of submission of bids, a SINGLE LARGEST COMPLETED CONTRACT similar to the Project. The description of an eligible bidder is contained in the Bidding Documents, particularly, in Section II (Instructions to Bidders).
- Bidding will be conducted through open competitive bidding procedures using non-discretionary "pass/fail" criterion as specified in the 2016 revised Implementing Rules and Regulations (IRR) of Republic Act (RA) No. 9184. Interested bidders may obtain further information from JHCSC and inspect the Bidding Documents at the address given below from Monday, 28 October 2024 to Monday, 18 November 2024, 8:00 AM 5:00 PM.
- A complete set of Bidding Documents may be acquired by interested Bidders on Monday, 28 October 2024 to Monday, 18 November 2024 from BAC Secretariat and upon payment of PHP25,000.00, for the Bidding Documents.