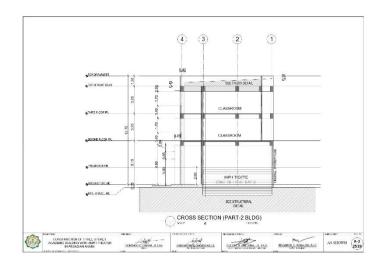

# Section VII. Drawings

|         |          |        |        | DIMENSION |          |                         | REINFORCEM             | ILN I                   |                            |         |
|---------|----------|--------|--------|-----------|----------|-------------------------|------------------------|-------------------------|----------------------------|---------|
| FOOTING | COLUMN   | LENGTH | WIDTH  | THICKNESS | FOUNDING | 1                       | IAR X                  |                         | AR Y                       | REMARKS |
| NUMBERS | NUMBERS  | (mm)   | (mm)   | (mm)      | DEPTH I  | TOP                     | воттом                 | TOP                     | BOTTOM                     |         |
| F-1     | - 61     | 3600   | 3500   | 550       | 2100     | 23mm 0 R58 @            | 25mm0 RSB (g)          | 20mm@RSB@               | 25mm@R38 @                 |         |
| 10000   |          | 3500   |        |           |          | 100mm<br>23mm@ BSR @    | 175mm<br>25mm@ RSB /9  | 170mm<br>20mm() RSB (0) | 175mm<br>25mm@ 858 @       |         |
| Γ-2     | C2       | 3800   | 3500   | 550       | 2100     | 100mm                   | 175mm                  | 175mm                   | 175mm                      |         |
| F-3     | cs       | 3500   | 3500   | 550       | 2100     | 23mm-0 RSR (g.<br>100mm | 25mmO RSR @<br>175mm   | 20mm/2 RSR (g)          | 25mm8 RSR (g)<br>1/5mm     |         |
| E.c.    | 64       | 3500   | 3500   | 550       | 2100     | 23mm 0 RSB (8)          | 25mm2 RSB Sk           | 20mm@ RSB db            | 25mmORSB ib                | *       |
| Pet     | .04      |        |        | 300       | 2100     | 100mm                   | 17Germ                 | 170mm                   | 175mm                      |         |
| 1.5     | C5 - C85 | 6350   | 3500   | 550       | 2100     | 23mmØ RSØ (I)<br>100mm  | 25mm0 RSB @            | 19mmC RSB @             | 25mm0 H5B (0)              |         |
| F-R     | 06       | 5610   | 3500   | 550       | 2100     | 23mm G RSB (8)          | 25mm2 RSB (R           | 20mm@ R3B (kg           | 25mmORSB (it               |         |
|         |          |        |        |           |          | 1006676                 | 17Grrm                 | 170mm                   | 175 mm                     |         |
| F-7     | 67       | 3500   | 3500   | 550       | 2100     | 23mm@ RSG @             | 25mm3 R55 @            | 20mmC RSB @             | 20mmD ROD (Q)              |         |
| F-8     | 08,014   | 8470   | 3900   | 550       | 2100     | 23mm D RSG (IV          | 25mm3 RSB @            | ZONNO HEB @             | Zimorie p                  |         |
|         |          |        |        |           |          | 20mm 0 859 70           | 100mm<br>25mm2 (255.70 | 150mm<br>70mm@ R36.00   | 153mm<br>25mm0 RSB 38      |         |
| F-9     | C9       | 3600   | 3500   | 550       | 2100     | 100000                  | 175mm                  | 170mm                   | 175mm                      |         |
| T-10    | 610      | 3500   | 3500   | 550       | 2100     | 23mm B RSd (2)          | 25mm3 RSE @            | ZONNE HAB (S)           | Zimm@Rab @                 |         |
|         |          |        |        |           | 6100     | 100em<br>23mm 3 R58 (\$ | 175mm<br>25mm3 PISE @  | 175mm<br>20mm@ R4B @    | 175 mm<br>25 mm 2 H 4 B 40 |         |
| F-11    | C11      | 3600   | 3500   | 550       | 2100     | 100mm                   | 1/3000                 | 1/smn                   | 1/2mm                      |         |
| F-12    | C12      | 3600   | 3500   | 550       | 2100     | 20mm@ RS8 @             | 25mm∂ RSB ∰            | 20mm@ RSB @             | 25mm@RSB @                 |         |
|         |          | 1500   | 3500   | -         |          | 100em<br>23mm3 RS8 @    | 175mm<br>25mm3 RSB /5  | 20mmC H2B @             | 175mm<br>25mm@REB @        | -       |
| 1 13    | 610      | 3500   | 38500  | 550       | 2100     | 100mm                   | 172mm                  | 1/amm                   | 1/5mm                      |         |
| F-14    | 015      | 3600   | 3500   | 550       | 2100     | 23mm0 RS8 @<br>100em    | 25mm8 FS6 @            | 20mm@R3B@               | 25mm@RSB @<br>175mm        |         |
|         |          | 1200   | 1200   | 2220      |          | (Comm)                  | 16mmO KSU 32           | 1701111                 | 18mm@ RSB @                |         |
| F:15    | C16      | 1200   | 1200   | 250       | 1200     |                         | 175mm                  |                         | 175mm                      |         |
| F-10    | 617      | 1200   | 1200   | 250       | 1200     |                         | 16mmØR38 ©             |                         | 19mm0 RSE (b)              |         |
| 0017    | C18      | 1200   | 1200   | 250       | 1200     |                         | 16mm0 RSB @            |                         | 18mm@ RSB-@                |         |
| 617     | C18      | 0.000  | 100000 | 280       | 1200     |                         | 175mm<br>16mm@ RSR 10  |                         | 175mm<br>15mm0 BSE (8)     |         |
| 1 18    | 619      | 1200   | 1200   | 250       | 1200     |                         | 1/orm                  |                         | 1/5mm                      |         |