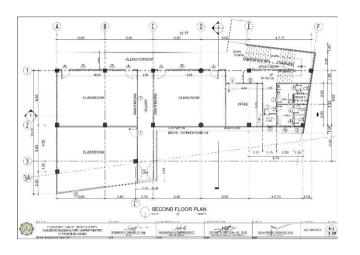

# CONSTRUCTION OF THREE STOREY ACADEMIC BUILDING WITH AMPHITHEATER IN PAGADIAN ANNEX

**Reference No.: 11404126** 

Public Bidding No.: PB25-05

**Sixth Edition** 

# CONSTRUCTION OF THREE - STOREY ACADEMIC BUILDING WITH AMPHITHEATER IN PAGADIAN ANNEX

- J. H. Cerilles State College, through the NEP/GAA 2025 (Fund 101) intends to apply the sum of TWENTY
  FIVE MILLION PESOS ONLY. (PhP 25,000,000.00) being the Approved Budget for the Contract (ABC)
  to payments under the contract for CONSTRUCTION OF THREE STOREY ACADEMIC BUILDING
  WITH AMPHITHEATER IN PAGADIAN ANNEX. Bids received in excess of the ABC shall be
  automatically rejected.
- 2. J. H. Cerilles State College now invites bids for the above Procurement Project. Completion of the Works is required within 275 calendar days. Bidders should have completed within five (5) years from the date of the deadline of submission of bids, a SINGLE LARGEST COMPLETED CONTRACT similar to the Project. The description of an eligible bidder is contained in the Bidding Documents, particularly, in Section II (Instructions to Bidders).
- Bidding will be conducted through open competitive bidding procedures using non-discretionary "pass/fail" criterion as specified in the 2016 revised Implementing Rules and Regulations (IRR) of Republic Act (RA) No. 9184. Interested bidders may obtain further information from JHCSC and inspect the Bidding Documents at the address given below from Monday, 28 October 2024 to Monday, 18 November 2024, 8:00 AM 5:00 PM.
- A complete set of Bidding Documents may be acquired by interested Bidders on Monday, 28 October 2024 to Monday, 18 November 2024 from BAC Secretariat and upon payment of PHP25,000.00, for the Bidding Documents.