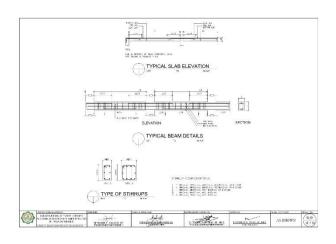

# Section VII. Drawings

|         |          |        |        | DIMENSION |          |                         | REINFORCEM             | ILN I                   |                            |         |
|---------|----------|--------|--------|-----------|----------|-------------------------|------------------------|-------------------------|----------------------------|---------|
| FOOTING | COLUMN   | LENGTH | WIDTH  | THICKNESS | FOUNDING | 1                       | IAR X                  |                         | AR Y                       | REMARKS |
| NUMBERS | NUMBERS  | (mm)   | (mm)   | (mm)      | DEPTH I  | TOP                     | воттом                 | TOP                     | BOTTOM                     |         |
| F-1     | - 61     | 3600   | 3500   | 550       | 2100     | 23mm 0 R58 @            | 25mm0 RSB (g)          | 20mm@RSB@               | 25mm@R38 @                 |         |
| 10000   |          | 3500   |        |           |          | 100mm<br>23mm@ BSR @    | 175mm<br>25mm@ RSB /9  | 170mm<br>20mm() RSB (0) | 175mm<br>25mm@ 858 @       |         |
| Γ-2     | C2       | 3800   | 3500   | 550       | 2100     | 100mm                   | 175mm                  | 175mm                   | 175mm                      |         |
| F-3     | cs       | 3500   | 3500   | 550       | 2100     | 23mm-0 RSR (g.<br>100mm | 25mmO RSR @<br>175mm   | 20mm/2 RSR (g)          | 25mm8 RSR (g)<br>1/5mm     |         |
| E.c.    | 64       | 3500   | 3500   | 550       | 2100     | 23mm 0 RSB (8)          | 25mm2 RSB Sk           | 20mm@ RSB db            | 25mmORSB ib                | *       |
| Pet     | .04      |        |        | 300       | 2100     | 100mm                   | 17Germ                 | 170mm                   | 175mm                      |         |
| 1.5     | C5 - C85 | 6350   | 3500   | 550       | 2100     | 23mmØ RSØ (I)<br>100mm  | 25mm0 RSB @            | 19mmC RSB @             | 25mm0 H5B (0)              |         |
| F-R     | 06       | 5610   | 3500   | 550       | 2100     | 23mm G RSB (8)          | 25mm2 RSB (R           | 20mm@ R3B (kg           | 25mmORSB (it               |         |
|         |          |        |        |           |          | 1006676                 | 17Grrm                 | 170mm                   | 175 mm                     |         |
| F-7     | 67       | 3500   | 3500   | 550       | 2100     | 23mm@ RSG @             | 25mm3 R55 @            | 20mmC RSB @             | 20mmD ROD (Q)              |         |
| F-8     | 08,014   | 8470   | 3900   | 550       | 2100     | 23mm D RSG (IV          | 25mm3 RSB @            | ZONNO HEB @             | Zimorie p                  |         |
|         |          |        |        |           |          | 20mm 0 859 70           | 100mm<br>25mm2 (255.70 | 150mm<br>70mm@ R36.00   | 153mm<br>25mm0 RSB 38      |         |
| F-9     | C9       | 3600   | 3500   | 550       | 2100     | 100000                  | 175mm                  | 170mm                   | 175mm                      |         |
| T-10    | 610      | 3500   | 3500   | 550       | 2100     | 23mm B RSd (2)          | 25mm3 RSE @            | ZONNE HAB (S)           | Zimm@Rab @                 |         |
|         |          |        |        |           | 6100     | 100em<br>23mm 3 R58 (\$ | 175mm<br>25mm3 PISE @  | 175mm<br>20mm@ R4B @    | 175 mm<br>25 mm 2 H 4 B 40 |         |
| F-11    | C11      | 3600   | 3500   | 550       | 2100     | 100mm                   | 1/3000                 | 1/smn                   | 1/2mm                      |         |
| F-12    | C12      | 3600   | 3500   | 550       | 2100     | 20mm@ RS8 @             | 25mm∂ RSB ∰            | 20mm@ RSB @             | 25mm@RSB @                 |         |
|         |          | 1500   | 3500   | -         |          | 100em<br>23mm3 RS8 @    | 175mm<br>25mm3 RSB /5  | 20mmC H2B @             | 175mm<br>25mm@REB @        | -       |
| 1 13    | 610      | 3500   | 38500  | 550       | 2100     | 100mm                   | 172mm                  | 1/amm                   | 1/5mm                      |         |
| F-14    | 015      | 3600   | 3500   | 550       | 2100     | 23mm0 RS8 @<br>100em    | 25mm8 FS6 @            | 20mm@R3B@               | 25mm@RSB @<br>175mm        |         |
|         |          | 1200   | 1200   | 2220      |          | (Comm)                  | 16mmO KSU 32           | 1701111                 | 18mm@ RSB @                |         |
| F:15    | C16      | 1200   | 1200   | 250       | 1200     |                         | 175mm                  |                         | 175mm                      |         |
| F-10    | 617      | 1200   | 1200   | 250       | 1200     |                         | 16mmØR38 ©             |                         | 19mm0 RSE (b)              |         |
| 0017    | C18      | 1200   | 1200   | 250       | 1200     |                         | 16mm0 RSB @            |                         | 18mm@ RSB-@                |         |
| 617     | C18      | 0.000  | 100000 | 280       | 1200     |                         | 175mm<br>16mm@ RSR 10  |                         | 175mm<br>15mm0 BSE (8)     |         |
| 1 18    | 619      | 1200   | 1200   | 250       | 1200     |                         | 1/orm                  |                         | 1/5mm                      |         |