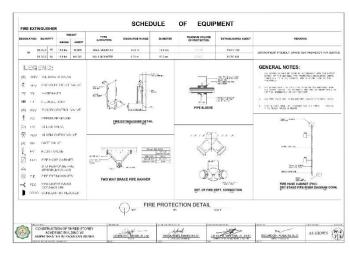

# Section VII. Drawings

|         |          |        |        | DIMENSION |          |                         | REINFORCEM             | ILN I                   |                            |         |
|---------|----------|--------|--------|-----------|----------|-------------------------|------------------------|-------------------------|----------------------------|---------|
| FOOTING | COLUMN   | LENGTH | WIDTH  | THICKNESS | FOUNDING | 1                       | IAR X                  |                         | AR Y                       | REMARKS |
| NUMBERS | NUMBERS  | (mm)   | (mm)   | (mm)      | DEPTH I  | TOP                     | воттом                 | TOP                     | BOTTOM                     |         |
| F-1     | - 61     | 3600   | 3500   | 550       | 2100     | 23mm 0 R58 @            | 25mm0 RSB (g)          | 20mm@RSB@               | 25mm@R38 @                 |         |
| 10000   |          | 3500   |        |           |          | 100mm<br>23mm@ BSR @    | 175mm<br>25mm@ RSB /9  | 170mm<br>20mm() RSB (0) | 175mm<br>25mm@ 858 @       |         |
| Γ-2     | C2       | 3800   | 3500   | 550       | 2100     | 100mm                   | 175mm                  | 175mm                   | 175mm                      |         |
| F-3     | cs       | 3500   | 3500   | 550       | 2100     | 23mm-0 RSR (g.<br>100mm | 25mmO RSR @<br>175mm   | 20mm/2 RSR (g)          | 25mm8 RSR (g)<br>1/5mm     |         |
| E.c.    | 64       | 3500   | 3500   | 550       | 2100     | 23mm 0 RSB (8)          | 25mm2 RSB Sk           | 20mm@ RSB db            | 25mmORSB ib                | *       |
| Pet     | .04      |        |        | 300       | 2100     | 100mm                   | 17Germ                 | 170mm                   | 175mm                      |         |
| 1.5     | C5 - C85 | 6350   | 3500   | 550       | 2100     | 23mmØ RSØ (I)<br>100mm  | 25mm0 RSB @            | 19mmC RSB @             | 25mm0 H5B (0)              |         |
| F-R     | 06       | 5610   | 3500   | 550       | 2100     | 23mm G RSB (8)          | 25mm2 RSB (R           | 20mm@ R3B (kg           | 25mmORSB (it               |         |
|         |          |        |        |           |          | 1006676                 | 17Grrm                 | 170mm                   | 175 mm                     |         |
| F-7     | 67       | 3500   | 3500   | 550       | 2100     | 23mm@ RSG @             | 25mm3 R55 @            | 20mmC RSB @             | 20mmD ROD (Q)              |         |
| F-8     | 08,014   | 8470   | 3900   | 550       | 2100     | 23mm D RSG (IV          | 25mm3 RSB @            | ZONNO HEB @             | Zimorie p                  |         |
|         |          |        |        |           |          | 20mm 0 859 70           | 100mm<br>25mm2 (255.70 | 150mm<br>70mm@ R36.00   | 153mm<br>25mm0 RSB 38      |         |
| F-9     | C9       | 3600   | 3500   | 550       | 2100     | 100000                  | 175mm                  | 170mm                   | 175mm                      |         |
| T-10    | 610      | 3500   | 3500   | 550       | 2100     | 23mm B RSd (2)          | 25mm3 RSE @            | ZONNE HAB (S)           | Zimm@Rab @                 |         |
|         |          |        |        |           | 6100     | 100em<br>23mm 3 R58 (\$ | 175mm<br>25mm3 PISE @  | 175mm<br>20mm@ R4B @    | 175 mm<br>25 mm 2 H 4 B 40 |         |
| F-11    | C11      | 3600   | 3500   | 550       | 2100     | 100mm                   | 1/3000                 | 1/smn                   | 1/2mm                      |         |
| F-12    | C12      | 3600   | 3500   | 550       | 2100     | 20mm@ RS8 @             | 25mm∂ RSB ∰            | 20mm@ RSB @             | 25mm@RSB @                 |         |
|         |          | 1500   | 3500   | -         |          | 100em<br>23mm3 RS8 @    | 175mm<br>25mm3 RSB /5  | 20mmC H2B @             | 175mm<br>25mm@REB @        | -       |
| 1 13    | 610      | 3500   | 38500  | 550       | 2100     | 100mm                   | 172mm                  | 1/amm                   | 1/5mm                      |         |
| F-14    | 015      | 3600   | 3500   | 550       | 2100     | 23mm0 RS8 @<br>100em    | 25mm8 FS6 @            | 20mm@R3B@               | 25mm@RSB @<br>175mm        |         |
|         |          | 1200   | 1200   | 2220      |          | (Comm)                  | 16mmO KSU 32           | 1701111                 | 18mm@ RSB @                |         |
| F:15    | C16      | 1200   | 1200   | 250       | 1200     |                         | 175mm                  |                         | 175mm                      |         |
| F-10    | 617      | 1200   | 1200   | 250       | 1200     |                         | 16mmØR38 ©             |                         | 19mm0 RSE (b)              |         |
| 0017    | C18      | 1200   | 1200   | 250       | 1200     |                         | 16mm0 RSB @            |                         | 18mm@ RSB-@                |         |
| 617     | C18      | 0.000  | 100000 | 280       | 1200     |                         | 175mm<br>16mm@ RSR 10  |                         | 175mm<br>15mm0 BSE (8)     |         |
| 1 18    | 619      | 1200   | 1200   | 250       | 1200     |                         | 1/orm                  |                         | 1/5mm                      |         |