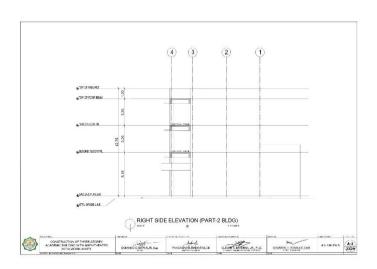

# Section VII. Drawings

|         |          |        |        | DIMENSION |          |                         | REINFORCEM             | ILN I                   |                            |         |
|---------|----------|--------|--------|-----------|----------|-------------------------|------------------------|-------------------------|----------------------------|---------|
| FOOTING | COLUMN   | LENGTH | WIDTH  | THICKNESS | FOUNDING | 1                       | IAR X                  |                         | AR Y                       | REMARKS |
| NUMBERS | NUMBERS  | (mm)   | (mm)   | (mm)      | DEPTH I  | TOP                     | воттом                 | TOP                     | BOTTOM                     |         |
| F-1     | - 61     | 3600   | 3500   | 550       | 2100     | 23mm 0 R58 @            | 25mm0 RSB (g)          | 20mm@RSB@               | 25mm@R38 @                 |         |
| 10000   |          | 3500   |        |           |          | 100mm<br>23mm@ BSR @    | 175mm<br>25mm@ RSB /9  | 170mm<br>20mm() RSB (0) | 175mm<br>25mm@ 858 @       |         |
| Γ-2     | C2       | 3800   | 3500   | 550       | 2100     | 100mm                   | 175mm                  | 175mm                   | 175mm                      |         |
| F-3     | cs       | 3500   | 3500   | 550       | 2100     | 23mm-0 RSR (g.<br>100mm | 25mmO RSR @<br>175mm   | 20mm/2 RSR (g)          | 25mm8 RSR (g)<br>1/5mm     |         |
| E.c.    | 64       | 3500   | 3500   | 550       | 2100     | 23mm 0 RSB (8)          | 25mm2 RSB Sk           | 20mm@ RSB db            | 25mmORSB ib                | *       |
| Pet     | .04      |        |        | 300       | 2100     | 100mm                   | 17Germ                 | 170mm                   | 175mm                      |         |
| 1.5     | C5 - C85 | 6350   | 3500   | 550       | 2100     | 23mmØ RSØ (I)<br>100mm  | 25mm0 RSB @            | 19mmC RSB @             | 25mm0 H5B (0)              |         |
| F-R     | 06       | 5610   | 3500   | 550       | 2100     | 23mm G RSB (8)          | 25mm2 RSB (R           | 20mm@ R3B (kg           | 25mmORSB (it               |         |
|         |          |        |        |           |          | 1006676                 | 17Grrm                 | 170mm                   | 175 mm                     |         |
| F-7     | 67       | 3500   | 3500   | 550       | 2100     | 23mm@ RSG @             | 25mm3 R55 @            | 20mmC RSB @             | 20mmD ROD (Q)              |         |
| F-8     | 08,014   | 8470   | 3900   | 550       | 2100     | 23mm D RSG (IV          | 25mm3 RSB @            | ZONNO HEB @             | Zimorie p                  |         |
|         |          |        |        |           |          | 20mm 0 859 70           | 100mm<br>25mm2 (255.70 | 150mm<br>70mm@ R36.00   | 153mm<br>25mm0 RSB 38      |         |
| F-9     | C9       | 3600   | 3500   | 550       | 2100     | 100000                  | 175mm                  | 170mm                   | 175mm                      |         |
| T-10    | 610      | 3500   | 3500   | 550       | 2100     | 23mm B RSd (2)          | 25mm3 RSE @            | ZONNE HAB (S)           | Zimm@Rab @                 |         |
|         |          |        |        |           | 6100     | 100em<br>23mm 3 R58 (\$ | 175mm<br>25mm3 PISE @  | 175mm<br>20mm@ R4B @    | 175 mm<br>25 mm 2 H 4 B 40 |         |
| F-11    | C11      | 3600   | 3500   | 550       | 2100     | 100mm                   | 1/3000                 | 1/smn                   | 1/2mm                      |         |
| F-12    | C12      | 3600   | 3500   | 550       | 2100     | 20mm@ RS8 @             | 25mm∂ RSB ∰            | 20mm@ RSB @             | 25mm@RSB @                 |         |
|         |          | 1500   | 3500   | -         |          | 100em<br>23mm3 RS8 @    | 175mm<br>25mm3 RSB /5  | 20mmC H2B @             | 175mm<br>25mm@REB @        | -       |
| 1 13    | 610      | 3500   | 38500  | 550       | 2100     | 100mm                   | 172mm                  | 1/amm                   | 1/5mm                      |         |
| F-14    | 015      | 3600   | 3500   | 550       | 2100     | 23mm0 RS8 @<br>100em    | 25mm8 FS6 @            | 20mm@R3B@               | 25mm@RSB @<br>175mm        |         |
|         |          | 1200   | 1200   | 2220      |          | (Comm)                  | 16mmO KSU 32           | 1701111                 | 18mm@ RSB @                |         |
| F:15    | C16      | 1200   | 1200   | 250       | 1200     |                         | 175mm                  |                         | 175mm                      |         |
| F-10    | 617      | 1200   | 1200   | 250       | 1200     |                         | 16mmØR38 ©             |                         | 19mm0 RSE (b)              |         |
| 0017    | C18      | 1200   | 1200   | 250       | 1200     |                         | 16mm0 RSB @            |                         | 18mm@ RSB-@                |         |
| 617     | C18      | 0.000  | 100000 | 280       | 1200     |                         | 175mm<br>16mm@ RSR 10  |                         | 175mm<br>15mm0 BSE (8)     |         |
| 1 18    | 619      | 1200   | 1200   | 250       | 1200     |                         | 1/orm                  |                         | 1/5mm                      |         |