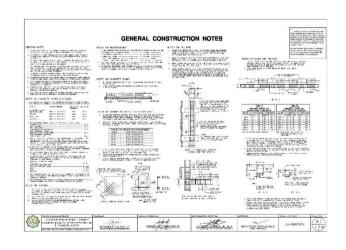

# Section VII. Drawings

|         |          |        |        | DIMENSION |          |                         | REINFORCEM             | ILN I                   |                            |         |
|---------|----------|--------|--------|-----------|----------|-------------------------|------------------------|-------------------------|----------------------------|---------|
| FOOTING | COLUMN   | LENGTH | WIDTH  | THICKNESS | FOUNDING | 1                       | IAR X                  |                         | AR Y                       | REMARKS |
| NUMBERS | NUMBERS  | (mm)   | (mm)   | (mm)      | DEPTH I  | TOP                     | воттом                 | TOP                     | BOTTOM                     |         |
| F-1     | - 61     | 3600   | 3500   | 550       | 2100     | 23mm 0 R58 @            | 25mm0 RSB (g)          | 20mm@RSB@               | 25mm@R38 @                 |         |
| 10000   |          | 3500   |        |           |          | 100mm<br>23mm@ BSR @    | 175mm<br>25mm@ RSB /9  | 170mm<br>20mm() RSB (0) | 175mm<br>25mm@ 858 @       |         |
| Γ-2     | C2       | 3800   | 3500   | 550       | 2100     | 100mm                   | 175mm                  | 175mm                   | 175mm                      |         |
| F-3     | cs       | 3500   | 3500   | 550       | 2100     | 23mm-0 RSR (g.<br>100mm | 25mmO RSR @<br>175mm   | 20mm/2 RSR (g)          | 25mm8 RSR (g)<br>1/5mm     |         |
| E.c.    | 64       | 3500   | 3500   | 550       | 2100     | 23mm 0 RSB (8)          | 25mm2 RSB Sk           | 20mm@ RSB db            | 25mmORSB ib                | *       |
| Pet     | .04      |        |        | 300       | 2100     | 100mm                   | 17Germ                 | 170mm                   | 175mm                      |         |
| 1.5     | C5 - C85 | 6350   | 3500   | 550       | 2100     | 23mmØ RSØ (I)<br>100mm  | 25mm0 RSB @            | 19mmC RSB @             | 25mm0 H5B (0)              |         |
| F-R     | 06       | 5610   | 3500   | 550       | 2100     | 23mm G RSB (8)          | 25mm2 RSB (R           | 20mm@ R3B (kg           | 25mmORSB (it               |         |
|         |          |        |        |           |          | 1006676                 | 17Grrm                 | 170mm                   | 175 mm                     |         |
| F-7     | 67       | 3500   | 3500   | 550       | 2100     | 23mm@ RSG @             | 25mm3 R55 @            | 20mmC RSB @             | 20mmD ROD (Q)              |         |
| F-8     | 08,014   | 8470   | 3900   | 550       | 2100     | 23mm D RSG (IV          | 25mm3 RSB @            | ZONNO HEB @             | Zimorie p                  |         |
|         |          |        |        |           |          | 20mm 0 859 70           | 100mm<br>25mm2 (255.70 | 150mm<br>70mm@ R36.00   | 153mm<br>25mm0 RSB 38      |         |
| F-9     | C9       | 3600   | 3500   | 550       | 2100     | 100000                  | 175mm                  | 170mm                   | 175mm                      |         |
| T-10    | 610      | 3500   | 3500   | 550       | 2100     | 23mm B RSd (2)          | 25mm3 RSE @            | ZONNE HAB (S)           | Zimm@Rab @                 |         |
|         |          |        |        |           | 6100     | 100em<br>23mm 3 R58 (\$ | 175mm<br>25mm3 PISE @  | 175mm<br>20mm@ R4B @    | 175 mm<br>25 mm 2 H 4 B 40 |         |
| F-11    | C11      | 3600   | 3500   | 550       | 2100     | 100mm                   | 1/3000                 | 1/smn                   | 1/2mm                      |         |
| F-12    | C12      | 3600   | 3500   | 550       | 2100     | 20mm@ RS8 @             | 25mm∂ RSB ∰            | 20mm@ RSB @             | 25mm@RSB @                 |         |
|         |          | 1500   | 3500   | -         |          | 100em<br>23mm3 RS8 @    | 175mm<br>25mm3 RSB /5  | 20mmC H2B @             | 175mm<br>25mm@REB @        | -       |
| 1 13    | 610      | 3500   | 38500  | 550       | 2100     | 100mm                   | 172mm                  | 1/amm                   | 1/5mm                      |         |
| F-14    | 015      | 3600   | 3500   | 550       | 2100     | 23mm0 RS8 @<br>100em    | 25mm8 FS6 @            | 20mm@R3B@               | 25mm@RSB @<br>175mm        |         |
|         |          | 1200   | 1200   | 2220      |          | (Comm)                  | 16mmO KSU 32           | 1701111                 | 18mm@ RSB @                |         |
| F:15    | C16      | 1200   | 1200   | 250       | 1200     |                         | 175mm                  |                         | 175mm                      |         |
| F-10    | 617      | 1200   | 1200   | 250       | 1200     |                         | 16mmØR38 ©             |                         | 19mm0 RSE (b)              |         |
| 0017    | C18      | 1200   | 1200   | 250       | 1200     |                         | 16mm0 RSB @            |                         | 18mm@ RSB-@                |         |
| 617     | C18      | 0.000  | 100000 | 280       | 1200     |                         | 175mm<br>16mm@ RSR 10  |                         | 175mm<br>15mm0 BSE (8)     |         |
| 1 18    | 619      | 1200   | 1200   | 250       | 1200     |                         | 1/orm                  |                         | 1/5mm                      |         |