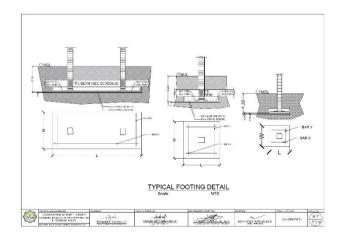

# Section VII. Drawings

|         |          |        |        | DIMENSION |          |                         | REINFORCEM             | ILN I                   |                            |         |
|---------|----------|--------|--------|-----------|----------|-------------------------|------------------------|-------------------------|----------------------------|---------|
| FOOTING | COLUMN   | LENGTH | WIDTH  | THICKNESS | FOUNDING | 1                       | IAR X                  |                         | AR Y                       | REMARKS |
| NUMBERS | NUMBERS  | (mm)   | (mm)   | (mm)      | DEPTH I  | TOP                     | воттом                 | TOP                     | BOTTOM                     |         |
| F-1     | - 61     | 3600   | 3500   | 550       | 2100     | 23mm 0 R58 @            | 25mm0 RSB (g)          | 20mm@RSB@               | 25mm@R38 @                 |         |
| 10000   |          | 3500   |        |           |          | 100mm<br>23mm@ BSR @    | 175mm<br>25mm@ RSB /9  | 170mm<br>20mm() RSB (0) | 175mm<br>25mm@ 858 @       |         |
| Γ-2     | C2       | 3800   | 3500   | 550       | 2100     | 100mm                   | 175mm                  | 175mm                   | 175mm                      |         |
| F-3     | cs       | 3500   | 3500   | 550       | 2100     | 23mm-0 RSR (g.<br>100mm | 25mmO RSR @<br>175mm   | 20mm/2 RSR (g)          | 25mm8 RSR (g)<br>1/5mm     |         |
| E.c.    | 64       | 3500   | 3500   | 550       | 2100     | 23mm 0 RSB (8)          | 25mm2 RSB Sk           | 20mm@ RSB db            | 25mmORSB ib                | *       |
| Pet     | .04      |        |        | 300       | 2100     | 100mm                   | 17Germ                 | 170mm                   | 175mm                      |         |
| 1.5     | C5 - C85 | 6350   | 3500   | 550       | 2100     | 23mmØ RSØ (I)<br>100mm  | 25mm0 RSB @            | 19mmC RSB @             | 25mm0 H5B (0)              |         |
| F-R     | 06       | 5610   | 3500   | 550       | 2100     | 23mm G RSB (8)          | 25mm2 RSB (R           | 20mm@ R3B (kg           | 25mmORSB (it               |         |
|         |          |        |        |           |          | 1006676                 | 17Grrm                 | 170mm                   | 175 mm                     |         |
| F-7     | 67       | 3500   | 3500   | 550       | 2100     | 23mm@ RSG @             | 25mm3 R55 @            | 20mmC RSB @             | 20mmD ROD (Q)              |         |
| F-8     | 08,014   | 8470   | 3900   | 550       | 2100     | 23mm D RSG (IV          | 25mm3 RSB @            | ZONNO HEB @             | Zimorie p                  |         |
|         |          |        |        |           |          | 20mm 0 859 70           | 100mm<br>25mm2 (255.70 | 150mm<br>70mm@ R36.00   | 153mm<br>25mm0 RSB 38      |         |
| F-9     | C9       | 3600   | 3500   | 550       | 2100     | 100000                  | 175mm                  | 170mm                   | 175mm                      |         |
| T-10    | 610      | 3500   | 3500   | 550       | 2100     | 23mm B RSd (2)          | 25mm3 RSE @            | ZONNE HAB (S)           | Zimm@Rab @                 |         |
|         |          |        |        |           | 6100     | 100em<br>23mm 3 R58 (\$ | 175mm<br>25mm3 PISE @  | 175mm<br>20mm@ R4B @    | 175 mm<br>25 mm 2 H 4 B 40 |         |
| F-11    | C11      | 3600   | 3500   | 550       | 2100     | 100mm                   | 1/3000                 | 1/smn                   | 1/2mm                      |         |
| F-12    | C12      | 3600   | 3500   | 550       | 2100     | 20mm@ RS8 @             | 25mm∂ RSB ∰            | 20mm@ RSB @             | 25mm@RSB @                 |         |
|         |          | 1500   | 3500   | -         |          | 100em<br>23mm3 RS8 @    | 175mm<br>25mm3 RSB /5  | 20mmC H2B @             | 175mm<br>25mm@REB @        | -       |
| 1 13    | 610      | 3500   | 38500  | 550       | 2100     | 100mm                   | 172mm                  | 1/amm                   | 1/5mm                      |         |
| F-14    | 015      | 3600   | 3500   | 550       | 2100     | 23mm0 RS8 @<br>100em    | 25mm8 FS6 @            | 20mm@R3B@               | 25mm@RSB @<br>175mm        |         |
|         |          | 1200   | 1200   | 2220      |          | (Comm)                  | 16mmO KSU 32           | 1701111                 | 18mm@ RSB @                |         |
| F:15    | C16      | 1200   | 1200   | 250       | 1200     |                         | 175mm                  |                         | 175mm                      |         |
| F-10    | 617      | 1200   | 1200   | 250       | 1200     |                         | 16mmØR38 ©             |                         | 19mm0 RSE (b)              |         |
| 0017    | C18      | 1200   | 1200   | 250       | 1200     |                         | 16mm0 RSB @            |                         | 18mm@ RSB-@                |         |
| 617     | C18      | 0.000  | 100000 | 280       | 1200     |                         | 175mm<br>16mm@ RSR 10  |                         | 175mm<br>15mm0 BSE (8)     |         |
| 1 18    | 619      | 1200   | 1200   | 250       | 1200     |                         | 1/orm                  |                         | 1/5mm                      |         |