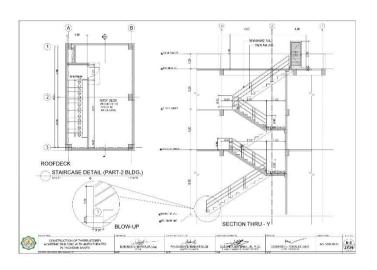

# Section VII. Drawings

|         |          |        |        | DIMENSION |          |                         | REINFORCEM             | ILN I                   |                            |         |
|---------|----------|--------|--------|-----------|----------|-------------------------|------------------------|-------------------------|----------------------------|---------|
| FOOTING | COLUMN   | LENGTH | WIDTH  | THICKNESS | FOUNDING | 1                       | IAR X                  |                         | AR Y                       | REMARKS |
| NUMBERS | NUMBERS  | (mm)   | (mm)   | (mm)      | DEPTH I  | TOP                     | воттом                 | TOP                     | BOTTOM                     |         |
| F-1     | - 61     | 3600   | 3500   | 550       | 2100     | 23mm 0 R58 @            | 25mm0 RSB (g)          | 20mm@RSB@               | 25mm@R38 @                 |         |
| 10000   |          | 3500   |        |           |          | 100mm<br>23mm@ BSR @    | 175mm<br>25mm@ RSB /9  | 170mm<br>20mm() RSB (0) | 175mm<br>25mm@ 858 @       |         |
| Γ-2     | C2       | 3800   | 3500   | 550       | 2100     | 100mm                   | 175mm                  | 175mm                   | 175mm                      |         |
| F-3     | cs       | 3500   | 3500   | 550       | 2100     | 23mm-0 RSR (g.<br>100mm | 25mmO RSR @<br>175mm   | 20mm/2 RSR (g)          | 25mm8 RSR (g)<br>1/5mm     |         |
| E.c.    | 64       | 3500   | 3500   | 550       | 2100     | 23mm 0 RSB (8)          | 25mm2 RSB Sk           | 20mm@ RSB db            | 25mmORSB ib                | *       |
| Pet     | .04      |        |        | 300       | 2100     | 100mm                   | 17Germ                 | 170mm                   | 175mm                      |         |
| 1.5     | C5 - C85 | 6350   | 3500   | 550       | 2100     | 23mmØ RSØ (I)<br>100mm  | 25mm0 RSB @            | 19mmC RSB @             | 25mm0 H5B (0)              |         |
| F-R     | 06       | 5610   | 3500   | 550       | 2100     | 23mm G RSB (8)          | 25mm2 RSB (R           | 20mm@ R3B (kg           | 25mmORSB (it               |         |
|         |          |        |        |           |          | 1006676                 | 17Grrm                 | 170mm                   | 175 mm                     |         |
| F-7     | 67       | 3500   | 3500   | 550       | 2100     | 23mm@ RSG @             | 25mm3 R55 @            | 20mmC RSB @             | 20mmD ROD (Q)              |         |
| F-8     | 08,014   | 8470   | 3900   | 550       | 2100     | 23mm D RSG (IV          | 25mm3 RSB @            | ZONNO HEB @             | Zimorie p                  |         |
|         |          |        |        |           |          | 20mm 0 859 70           | 100mm<br>25mm2 (255.70 | 150mm<br>70mm@ R36.00   | 153mm<br>25mm0 RSB 38      |         |
| F-9     | C9       | 3600   | 3500   | 550       | 2100     | 100000                  | 175mm                  | 170mm                   | 175mm                      |         |
| T-10    | 610      | 3500   | 3500   | 550       | 2100     | 23mm B RSd (2)          | 25mm3 RSE @            | ZONNE HAB (S)           | Zimm@Rab @                 |         |
|         |          |        |        |           | 6100     | 100em<br>23mm 3 R58 (\$ | 175mm<br>25mm3 PISE @  | 175mm<br>20mm@ R4B @    | 175 mm<br>25 mm 2 H 4 B 40 |         |
| F-11    | C11      | 3600   | 3500   | 550       | 2100     | 100mm                   | 1/3000                 | 1/smn                   | 1/2mm                      |         |
| F-12    | C12      | 3600   | 3500   | 550       | 2100     | 20mm@ RS8 @             | 25mm∂ RSB ∰            | 20mm@ RSB @             | 25mm@RSB @                 |         |
|         |          | 1500   | 3500   | -         |          | 100em<br>23mm3 RS8 @    | 175mm<br>25mm3 RSB /5  | 20mmC H2B @             | 175mm<br>25mm@REB @        | -       |
| 1 13    | 610      | 3500   | 38500  | 550       | 2100     | 100mm                   | 172mm                  | 1/amm                   | 1/5mm                      |         |
| F-14    | 015      | 3600   | 3500   | 550       | 2100     | 23mm0 RS8 @<br>100em    | 25mm8 FS6 @            | 20mm@R3B@               | 25mm@RSB @<br>175mm        |         |
|         |          | 1200   | 1200   | 2220      |          | (Comm)                  | 16mmO KSU 32           | 1701111                 | 18mm@ RSB @                |         |
| F:15    | C16      | 1200   | 1200   | 250       | 1200     |                         | 175mm                  |                         | 175mm                      |         |
| F-10    | 617      | 1200   | 1200   | 250       | 1200     |                         | 16mmØR38 ©             |                         | 19mm0 RSE (b)              |         |
| 0017    | C18      | 1200   | 1200   | 250       | 1200     |                         | 16mm0 RSB @            |                         | 18mm@ RSB-@                |         |
| 617     | C18      | 0.000  | 100000 | 280       | 1200     |                         | 175mm<br>16mm@ RSR 10  |                         | 175mm<br>15mm0 BSE (8)     |         |
| 1 18    | 619      | 1200   | 1200   | 250       | 1200     |                         | 1/orm                  |                         | 1/5mm                      |         |