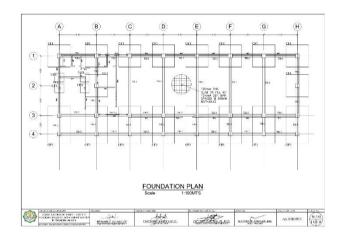

# Section VII. Drawings

|         |          |        |        | DIMENSION |          |                         | REINFORCEM             | ILN I                   |                            |         |
|---------|----------|--------|--------|-----------|----------|-------------------------|------------------------|-------------------------|----------------------------|---------|
| FOOTING | COLUMN   | LENGTH | WIDTH  | THICKNESS | FOUNDING | 1                       | IAR X                  |                         | AR Y                       | REMARKS |
| NUMBERS | NUMBERS  | (mm)   | (mm)   | (mm)      | DEPTH I  | TOP                     | воттом                 | TOP                     | BOTTOM                     |         |
| F-1     | - 61     | 3600   | 3500   | 550       | 2100     | 23mm 0 R58 @            | 25mm0 RSB (g)          | 20mm@RSB@               | 25mm@R38 @                 |         |
| 10000   |          | 3500   |        |           |          | 100mm<br>23mm@ BSR @    | 175mm<br>25mm@ RSB /9  | 170mm<br>20mm() RSB (0) | 175mm<br>25mm@ 858 @       |         |
| Γ-2     | C2       | 3800   | 3500   | 550       | 2100     | 100mm                   | 175mm                  | 175mm                   | 175mm                      |         |
| F-3     | cs       | 3500   | 3500   | 550       | 2100     | 23mm-0 RSR (g.<br>100mm | 25mmO RSR @<br>175mm   | 20mm/2 RSR (g)          | 25mm8 RSR (g)<br>1/5mm     |         |
| E.c.    | 64       | 3500   | 3500   | 550       | 2100     | 23mm 0 RSB (8)          | 25mm2 RSB Sk           | 20mm@ RSB db            | 25mmORSB ib                | *       |
| Pet     | .04      |        |        | 300       | 2100     | 100mm                   | 17Germ                 | 170mm                   | 175mm                      |         |
| 1.5     | C5 - C85 | 6350   | 3500   | 550       | 2100     | 23mmØ RSØ (I)<br>100mm  | 25mm0 RSB @            | 19mmC RSB @             | 25mm0 H5B (0)              |         |
| F-R     | 06       | 5610   | 3500   | 550       | 2100     | 23mm G RSB (8)          | 25mm2 RSB (R           | 20mm@ R3B (kg           | 25mmORSB (it               |         |
|         |          |        |        |           |          | 1006676                 | 17Grrm                 | 170mm                   | 175 mm                     |         |
| F-7     | 67       | 3500   | 3500   | 550       | 2100     | 23mm@ RSG @             | 25mm3 R55 @            | 20mmC RSB @             | 20mmD ROD (Q)              |         |
| F-8     | 08,014   | 8470   | 3900   | 550       | 2100     | 23mm D RSG (IV          | 25mm3 RSB @            | ZONNO HEB @             | Zimorie p                  |         |
|         |          |        |        |           |          | 20mm 0 859 70           | 100mm<br>25mm2 (255.70 | 150mm<br>70mm@ R36.00   | 153mm<br>25mm0 RSB 38      |         |
| F-9     | C9       | 3600   | 3500   | 550       | 2100     | 100000                  | 175mm                  | 170mm                   | 175mm                      |         |
| T-10    | 610      | 3500   | 3500   | 550       | 2100     | 23mm B RSd (2)          | 25mm3 RSE @            | ZONNE HAB (S)           | Zimm@Rab @                 |         |
|         |          |        |        |           | 6100     | 100em<br>23mm 3 R58 (\$ | 175mm<br>25mm3 PISE @  | 175mm<br>20mm@ R4B @    | 175 mm<br>25 mm 2 H 4 B 40 |         |
| F-11    | C11      | 3600   | 3500   | 550       | 2100     | 100mm                   | 1/3000                 | 1/smn                   | 1/2mm                      |         |
| F-12    | C12      | 3600   | 3500   | 550       | 2100     | 20mm@ RS8 @             | 25mm∂ RSB ∰            | 20mm@ RSB @             | 25mm@RSB @                 |         |
|         |          | 1500   | 3500   | -         |          | 100em<br>23mm3 RS8 @    | 175mm<br>25mm3 RSB /5  | 20mmC H2B @             | 175mm<br>25mm@REB @        | -       |
| 1 13    | 610      | 3500   | 38500  | 550       | 2100     | 100mm                   | 172mm                  | 1/amm                   | 1/5mm                      |         |
| F-14    | 015      | 3600   | 3500   | 550       | 2100     | 23mm0 RS8 @<br>100em    | 25mm8 FS6 @            | 20mm@R3B@               | 25mm@RSB @<br>175mm        |         |
|         |          | 1200   | 1200   | 2220      |          | (Comm)                  | 16mmO KSU 32           | 1701111                 | 18mm@ RSB @                |         |
| F:15    | C16      | 1200   | 1200   | 250       | 1200     |                         | 175mm                  |                         | 175mm                      |         |
| F-10    | 617      | 1200   | 1200   | 250       | 1200     |                         | 16mmØR38 ©             |                         | 19mm0 RSE (b)              |         |
| 0017    | C18      | 1200   | 1200   | 250       | 1200     |                         | 16mm0 RSB @            |                         | 18mm@ RSB-@                |         |
| 617     | C18      | 0.000  | 100000 | 280       | 1200     |                         | 175mm<br>16mm@ RSR 10  |                         | 175mm<br>15mm0 BSE (8)     |         |
| 1 18    | 619      | 1200   | 1200   | 250       | 1200     |                         | 1/orm                  |                         | 1/5mm                      |         |