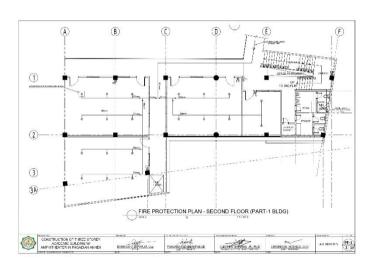

# Section VII. Drawings

|         |          |        |        | DIMENSION |          |                         | REINFORCEM             | ILN I                   |                            |         |
|---------|----------|--------|--------|-----------|----------|-------------------------|------------------------|-------------------------|----------------------------|---------|
| FOOTING | COLUMN   | LENGTH | WIDTH  | THICKNESS | FOUNDING | 1                       | IAR X                  |                         | AR Y                       | REMARKS |
| NUMBERS | NUMBERS  | (mm)   | (mm)   | (mm)      | DEPTH I  | TOP                     | воттом                 | TOP                     | BOTTOM                     |         |
| F-1     | - 61     | 3600   | 3500   | 550       | 2100     | 23mm 0 R58 @            | 25mm0 RSB (g)          | 20mm@RSB@               | 25mm@R38 @                 |         |
| 10000   |          | 3500   |        |           |          | 100mm<br>23mm@ BSR @    | 175mm<br>25mm@ RSB /9  | 170mm<br>20mm() RSB (0) | 175mm<br>25mm@ 858 @       |         |
| Γ-2     | C2       | 3800   | 3500   | 550       | 2100     | 100mm                   | 175mm                  | 175mm                   | 175mm                      |         |
| F-3     | cs       | 3500   | 3500   | 550       | 2100     | 23mm-0 RSR (g.<br>100mm | 25mmO RSR @<br>175mm   | 20mm/2 RSR (g)          | 25mm8 RSR (g)<br>1/5mm     |         |
| E.c.    | 64       | 3500   | 3500   | 550       | 2100     | 23mm 0 RSB (8)          | 25mm2 RSB Sk           | 20mm@ RSB db            | 25mmORSB ib                | *       |
| Pet     | .04      |        |        | 300       | 2100     | 100mm                   | 17Germ                 | 170mm                   | 175mm                      |         |
| 1.5     | C5 - C85 | 6350   | 3500   | 550       | 2100     | 23mmØ RSØ (I)<br>100mm  | 25mm0 RSB @            | 19mmC RSB @             | 25mm0 H5B (0)              |         |
| F-R     | 06       | 5610   | 3500   | 550       | 2100     | 23mm G RSB (8)          | 25mm2 RSB (R           | 20mm@ R3B (kg           | 25mmORSB (it               |         |
|         |          |        |        |           |          | 1006676                 | 17Grrm                 | 170mm                   | 175 mm                     |         |
| F-7     | 67       | 3500   | 3500   | 550       | 2100     | 23mm@ RSG @             | 25mm3 R55 @            | 20mmC RSB @             | 20mmD ROD (Q)              |         |
| F-8     | 08,014   | 8470   | 3900   | 550       | 2100     | 23mm D RSG (IV          | 25mm3 RSB @            | ZONNO HEB @             | Zimorie p                  |         |
|         |          |        |        |           |          | 20mm 0 859 70           | 100mm<br>25mm2 (255.70 | 150mm<br>70mm@ R36.00   | 153mm<br>25mm0 RSB 38      |         |
| F-9     | C9       | 3600   | 3500   | 550       | 2100     | 100000                  | 175mm                  | 170mm                   | 175mm                      |         |
| T-10    | 610      | 3500   | 3500   | 550       | 2100     | 23mm B RSd (2)          | 25mm3 RSE @            | ZONNE HAB (S)           | Zimm@Rab @                 |         |
|         |          |        |        |           | 6100     | 100em<br>23mm 3 R58 (\$ | 175mm<br>25mm3 PISE @  | 175mm<br>20mm@ R4B @    | 175 mm<br>25 mm 2 H 4 B 40 |         |
| F-11    | C11      | 3600   | 3500   | 550       | 2100     | 100mm                   | 1/3000                 | 1/smn                   | 1/2mm                      |         |
| F-12    | C12      | 3600   | 3500   | 550       | 2100     | 20mm@ RS8 @             | 25mm∂ RSB ∰            | 20mm@ RSB @             | 25mm@RSB @                 |         |
|         |          | 1500   | 3500   | -         |          | 100em<br>23mm3 RS8 @    | 175mm<br>25mm3 RSB /5  | 20mmC H2B @             | 175mm<br>25mm@REB @        | -       |
| 1 13    | 610      | 3500   | 38500  | 550       | 2100     | 100mm                   | 172mm                  | 1/amm                   | 1/5mm                      |         |
| F-14    | 015      | 3600   | 3500   | 550       | 2100     | 23mm0 RS8 @<br>100em    | 25mm8 FS6 @            | 20mm@R3B@               | 25mm@RSB @<br>175mm        |         |
|         |          | 1200   | 1200   | 2220      |          | (Comm)                  | 16mmO KSU 32           | 1701111                 | 18mm@ RSB @                |         |
| F:15    | C16      | 1200   | 1200   | 250       | 1200     |                         | 175mm                  |                         | 175mm                      |         |
| F-10    | 617      | 1200   | 1200   | 250       | 1200     |                         | 16mmØR38 ©             |                         | 19mm0 RSE (b)              |         |
| 0017    | C18      | 1200   | 1200   | 250       | 1200     |                         | 16mm0 RSB @            |                         | 18mm@ RSB-@                |         |
| 617     | C18      | 0.000  | 100000 | 280       | 1200     |                         | 175mm<br>16mm@ RSR 10  |                         | 175mm<br>15mm0 BSE (8)     |         |
| 1 18    | 619      | 1200   | 1200   | 250       | 1200     |                         | 1/orm                  |                         | 1/5mm                      |         |