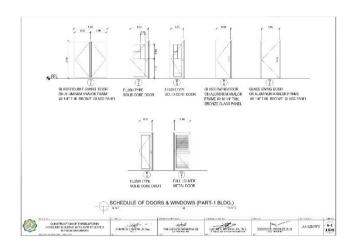

# Section VII. Drawings

|         |          |        |        | DIMENSION |          |                         | REINFORCEM             | ILN I                   |                            |         |
|---------|----------|--------|--------|-----------|----------|-------------------------|------------------------|-------------------------|----------------------------|---------|
| FOOTING | COLUMN   | LENGTH | WIDTH  | THICKNESS | FOUNDING | 1                       | IAR X                  |                         | AR Y                       | REMARKS |
| NUMBERS | NUMBERS  | (mm)   | (mm)   | (mm)      | DEPTH I  | TOP                     | воттом                 | TOP                     | BOTTOM                     |         |
| F-1     | - 61     | 3600   | 3500   | 550       | 2100     | 23mm 0 R58 @            | 25mm0 RSB (g)          | 20mm@RSB@               | 25mm@R38 @                 |         |
| 10000   |          | 3500   |        |           |          | 100mm<br>23mm@ BSR @    | 175mm<br>25mm@ RSB /9  | 170mm<br>20mm() RSB (0) | 175mm<br>25mm@ 858 @       |         |
| Γ-2     | C2       | 3800   | 3500   | 550       | 2100     | 100mm                   | 175mm                  | 175mm                   | 175mm                      |         |
| F-3     | cs       | 3500   | 3500   | 550       | 2100     | 23mm-0 RSR (g.<br>100mm | 25mmO RSR @<br>175mm   | 20mm/2 RSR (g)          | 25mm8 RSR (g)<br>1/5mm     |         |
| E.c.    | 64       | 3500   | 3500   | 550       | 2100     | 23mm 0 RSB (8)          | 25mm2 RSB Sk           | 20mm@ RSB db            | 25mmORSB ib                | *       |
| Pet     | .04      |        |        | 300       | 2100     | 100mm                   | 17Germ                 | 170mm                   | 175mm                      |         |
| 1.5     | C5 - C85 | 6350   | 3500   | 550       | 2100     | 23mmØ RSØ (I)<br>100mm  | 25mm0 RSB @            | 19mmC RSB @             | 25mm0 H5B (0)              |         |
| F-R     | 06       | 5610   | 3500   | 550       | 2100     | 23mm G RSB (8)          | 25mm2 RSB (R           | 20mm@ R3B (kg           | 25mmORSB (it               |         |
|         |          |        |        |           |          | 1006676                 | 17Grrm                 | 170mm                   | 175 mm                     |         |
| F-7     | 67       | 3500   | 3500   | 550       | 2100     | 23mm@ RSG @             | 25mm3 R55 @            | 20mmC RSB @             | 20mmD ROD (Q)              |         |
| F-8     | 08,014   | 8470   | 3900   | 550       | 2100     | 23mm D RSG (IV          | 25mm3 RSB @            | ZONNO HEB @             | Zimorie p                  |         |
|         |          |        |        |           |          | 20mm 0 859 70           | 100mm<br>25mm2 (255.70 | 150mm<br>70mm@ R36.00   | 153mm<br>25mm0 RSB 38      |         |
| F-9     | C9       | 3600   | 3500   | 550       | 2100     | 100000                  | 175mm                  | 170mm                   | 175mm                      |         |
| T-10    | 610      | 3500   | 3500   | 550       | 2100     | 23mm B RSd (2)          | 25mm3 RSE @            | ZONNE HAB (S)           | Zimm@Rab @                 |         |
|         |          |        |        |           | 6100     | 100em<br>23mm 3 R58 (\$ | 175mm<br>25mm3 PISE @  | 175mm<br>20mm@ R4B @    | 175 mm<br>25 mm 2 H 4 B 40 |         |
| F-11    | C11      | 3600   | 3500   | 550       | 2100     | 100mm                   | 1/3000                 | 1/smn                   | 1/2mm                      |         |
| F-12    | C12      | 3600   | 3500   | 550       | 2100     | 20mm@ RS8 @             | 25mm∂ RSB ∰            | 20mm@ RSB @             | 25mm@RSB @                 |         |
|         |          | 1500   | 3500   | -         |          | 100em<br>23mm3 RS8 @    | 175mm<br>25mm3 RSB /5  | 20mmC H2B @             | 175mm<br>25mm@REB @        | -       |
| 1 13    | 610      | 3500   | 38500  | 550       | 2100     | 100mm                   | 172mm                  | 1/amm                   | 1/5mm                      |         |
| F-14    | 015      | 3600   | 3500   | 550       | 2100     | 23mm0 RS8 @<br>100em    | 25mm8 FS6 @            | 20mm@R3B@               | 25mm@RSB @<br>175mm        |         |
|         |          | 1200   | 1200   | 2220      |          | (Comm)                  | 16mmO KSU 32           | 1701111                 | 18mm@ RSB @                |         |
| F:15    | C16      | 1200   | 1200   | 250       | 1200     |                         | 175mm                  |                         | 175mm                      |         |
| F-10    | 617      | 1200   | 1200   | 250       | 1200     |                         | 16mmØR38 ©             |                         | 19mm0 RSE (b)              |         |
| 0017    | C18      | 1200   | 1200   | 250       | 1200     |                         | 16mm0 RSB @            |                         | 18mm@ RSB-@                |         |
| 617     | C18      | 0.000  | 100000 | 280       | 1200     |                         | 175mm<br>16mm@ RSR 10  |                         | 175mm<br>15mm0 BSE (8)     |         |
| 1 18    | 619      | 1200   | 1200   | 250       | 1200     |                         | 1/orm                  |                         | 1/5mm                      |         |