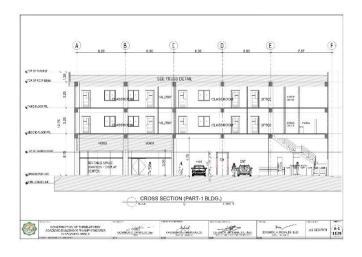

# Section VII. Drawings

|         |          |        |        | DIMENSION |          |                         | REINFORCEM             | ILN I                   |                            |         |
|---------|----------|--------|--------|-----------|----------|-------------------------|------------------------|-------------------------|----------------------------|---------|
| FOOTING | COLUMN   | LENGTH | WIDTH  | THICKNESS | FOUNDING | 1                       | IAR X                  |                         | AR Y                       | REMARKS |
| NUMBERS | NUMBERS  | (mm)   | (mm)   | (mm)      | DEPTH I  | TOP                     | воттом                 | TOP                     | BOTTOM                     |         |
| F-1     | - 61     | 3600   | 3500   | 550       | 2100     | 23mm 0 R58 @            | 25mm0 RSB (g)          | 20mm@RSB@               | 25mm@R38 @                 |         |
| 10000   |          | 3500   |        |           |          | 100mm<br>23mm@ BSR @    | 175mm<br>25mm@ RSB /9  | 170mm<br>20mm() RSB (0) | 175mm<br>25mm@ 858 @       |         |
| Γ-2     | C2       | 3800   | 3500   | 550       | 2100     | 100mm                   | 175mm                  | 175mm                   | 175mm                      |         |
| F-3     | cs       | 3500   | 3500   | 550       | 2100     | 23mm-0 RSR (g.<br>100mm | 25mmO RSR @<br>175mm   | 20mm/2 RSR (g)          | 25mm8 RSR (g)<br>1/5mm     |         |
| E.c.    | 64       | 3500   | 3500   | 550       | 2100     | 23mm 0 RSB (8)          | 25mm2 RSB Sk           | 20mm@ RSB db            | 25mmORSB ib                | *       |
| Pet     | .04      |        |        | 300       | 2100     | 100mm                   | 17Germ                 | 170mm                   | 175mm                      |         |
| 1.5     | C5 - C85 | 6350   | 3500   | 550       | 2100     | 23mmØ RSØ (I)<br>100mm  | 25mm0 RSB @            | 19mmC RSB @             | 25mm0 H5B (0)              |         |
| F-R     | 06       | 5610   | 3500   | 550       | 2100     | 23mm G RSB (8)          | 25mm2 RSB (R           | 20mm@ R3B (kg           | 25mmORSB (it               |         |
|         |          |        |        |           |          | 1006676                 | 17Grrm                 | 170mm                   | 175 mm                     |         |
| F-7     | 67       | 3500   | 3500   | 550       | 2100     | 23mm@ RSG @             | 25mm3 R55 @            | 20mmC RSB @             | 20mmD ROD (Q)              |         |
| F-8     | 08,014   | 8470   | 3900   | 550       | 2100     | 23mm D RSG (IV          | 25mm3 RSB @            | ZONNO HEB @             | Zimorie p                  |         |
|         |          |        |        |           |          | 20mm 0 859 70           | 100mm<br>25mm2 (255.70 | 150mm<br>70mm@ R36.00   | 153mm<br>25mm0 RSB 38      |         |
| F-9     | C9       | 3600   | 3500   | 550       | 2100     | 100000                  | 175mm                  | 170mm                   | 175mm                      |         |
| T-10    | 610      | 3500   | 3500   | 550       | 2100     | 23mm B RSd (2)          | 25mm3 RSE @            | ZONNE HAB (S)           | Zimm@Rab @                 |         |
|         |          |        |        |           | 6100     | 100em<br>23mm 3 R58 (\$ | 175mm<br>25mm3 PISE @  | 175mm<br>20mm@ R4B @    | 175 mm<br>25 mm 2 H 4 B 40 |         |
| F-11    | C11      | 3600   | 3500   | 550       | 2100     | 100mm                   | 1/3000                 | 1/smn                   | 1/2mm                      |         |
| F-12    | C12      | 3600   | 3500   | 550       | 2100     | 20mm@ RS8 @             | 25mm∂ RSB ∰            | 20mm@ RSB @             | 25mm@RSB @                 |         |
|         |          | 1500   | 3500   | -         |          | 100em<br>23mm3 RS8 @    | 175mm<br>25mm3 RSB /5  | 20mmC H2B @             | 175mm<br>25mm@REB @        | -       |
| 1 13    | 610      | 3500   | 38500  | 550       | 2100     | 100mm                   | 172mm                  | 1/amm                   | 1/5mm                      |         |
| F-14    | 015      | 3600   | 3500   | 550       | 2100     | 23mm0 RS8 @<br>100em    | 25mm8 FS6 @            | 20mm@R3B@               | 25mm@RSB @<br>175mm        |         |
|         |          | 1200   | 1200   | 2220      |          | (Comm)                  | 16mmO KSU 32           | 1701111                 | 18mm@ RSB @                |         |
| F:15    | C16      | 1200   | 1200   | 250       | 1200     |                         | 175mm                  |                         | 175mm                      |         |
| F-10    | 617      | 1200   | 1200   | 250       | 1200     |                         | 16mmØR38 ©             |                         | 19mm0 RSE (b)              |         |
| 0017    | C18      | 1200   | 1200   | 250       | 1200     |                         | 16mm0 RSB @            |                         | 18mm@ RSB-@                |         |
| 617     | C18      | 0.000  | 100000 | 280       | 1200     |                         | 175mm<br>16mm@ RSR 10  |                         | 175mm<br>15mm0 BSE (8)     |         |
| 1 18    | 619      | 1200   | 1200   | 250       | 1200     |                         | 1/orm                  |                         | 1/5mm                      |         |