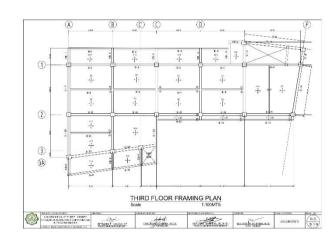

# Section VII. Drawings

|         |          |        |        | DIMENSION |          |                         | REINFORCEM             | ILN I                   |                            |         |
|---------|----------|--------|--------|-----------|----------|-------------------------|------------------------|-------------------------|----------------------------|---------|
| FOOTING | COLUMN   | LENGTH | WIDTH  | THICKNESS | FOUNDING | 1                       | IAR X                  |                         | AR Y                       | REMARKS |
| NUMBERS | NUMBERS  | (mm)   | (mm)   | (mm)      | DEPTH I  | TOP                     | воттом                 | TOP                     | BOTTOM                     |         |
| F-1     | - 61     | 3600   | 3500   | 550       | 2100     | 23mm 0 R58 @            | 25mm0 RSB (g)          | 20mm@RSB@               | 25mm@R38 @                 |         |
| 10000   |          | 3500   |        |           |          | 100mm<br>23mm@ BSR @    | 175mm<br>25mm@ RSB /9  | 170mm<br>20mm() RSB (0) | 175mm<br>25mm@ 858 @       |         |
| Γ-2     | C2       | 3800   | 3500   | 550       | 2100     | 100mm                   | 175mm                  | 175mm                   | 175mm                      |         |
| F-3     | cs       | 3500   | 3500   | 550       | 2100     | 23mm-0 RSR (g.<br>100mm | 25mmO RSR @<br>175mm   | 20mm/2 RSR (g)          | 25mm8 RSR (g)<br>1/5mm     |         |
| E.c.    | 64       | 3500   | 3500   | 550       | 2100     | 23mm 0 RSB (8)          | 25mm2 RSB Sk           | 20mm@ RSB db            | 25mmORSB ib                | *       |
| Pet     | .04      |        |        | 300       | 2100     | 100mm                   | 17Germ                 | 170mm                   | 175mm                      |         |
| 1.5     | C5 - C85 | 6350   | 3500   | 550       | 2100     | 23mmØ RSØ (I)<br>100mm  | 25mm0 RSB @            | 19mmC RSB @             | 25mm0 H5B (0)              |         |
| F-R     | 06       | 5610   | 3500   | 550       | 2100     | 23mm G RSB (8)          | 25mm2 RSB (R           | 20mm@ R3B (kg           | 25mmORSB (it               |         |
|         |          |        |        |           |          | 1006676                 | 17Grrm                 | 170mm                   | 175 mm                     |         |
| F-7     | 67       | 3500   | 3500   | 550       | 2100     | 23mm@ RSG @             | 25mm3 R55 @            | 20mmC RSB @             | 20mmD ROD (Q)              |         |
| F-8     | 08,014   | 8470   | 3900   | 550       | 2100     | 23mm D RSG (IV          | 25mm3 RSB @            | ZONNO HEB @             | Zimorie p                  |         |
|         |          |        |        |           |          | 20mm 0 859 70           | 100mm<br>25mm2 (255.70 | 150mm<br>70mm@ R36.00   | 153mm<br>25mm0 RSB 38      |         |
| F-9     | C9       | 3600   | 3500   | 550       | 2100     | 100000                  | 175mm                  | 170mm                   | 175mm                      |         |
| T-10    | 610      | 3500   | 3500   | 550       | 2100     | 23mm B RSd (2)          | 25mm3 RSE @            | ZONNE HAB (S)           | Zimm@Rab @                 |         |
|         |          |        |        |           | 6100     | 100em<br>23mm 3 R58 (\$ | 175mm<br>25mm3 PISE @  | 175mm<br>20mm@ R4B @    | 175 mm<br>25 mm 2 H 4 B 40 |         |
| F-11    | C11      | 3600   | 3500   | 550       | 2100     | 100mm                   | 1/3000                 | 1/smn                   | 1/2mm                      |         |
| F-12    | C12      | 3600   | 3500   | 550       | 2100     | 20mm@ RS8 @             | 25mm∂ RSB ∰            | 20mm@ RSB @             | 25mm@RSB @                 |         |
|         |          | 1500   | 3500   | -         |          | 100em<br>23mm3 RS8 @    | 175mm<br>25mm3 RSB /5  | 20mmC H2B @             | 175mm<br>25mm@REB @        | -       |
| 1 13    | 610      | 3500   | 38500  | 550       | 2100     | 100mm                   | 172mm                  | 1/amm                   | 1/5mm                      |         |
| F-14    | 015      | 3600   | 3500   | 550       | 2100     | 23mm0 RS8 @<br>100em    | 25mm8 FS6 @            | 20mm@R3B@               | 25mm@RSB @<br>175mm        |         |
|         |          | 1200   | 1200   | 2220      |          | (Comm)                  | 16mmO KSU 32           | 1701111                 | 18mm@ RSB @                |         |
| F:15    | C16      | 1200   | 1200   | 250       | 1200     |                         | 175mm                  |                         | 175mm                      |         |
| F-10    | 617      | 1200   | 1200   | 250       | 1200     |                         | 16mmØR38 ©             |                         | 19mm0 RSE (b)              |         |
| 0017    | C18      | 1200   | 1200   | 250       | 1200     |                         | 16mm0 RSB @            |                         | 18mm@ RSB-@                |         |
| 617     | C18      | 0.000  | 100000 | 280       | 1200     |                         | 175mm<br>16mm@ RSR 10  |                         | 175mm<br>15mm0 BSE (8)     |         |
| 1 18    | 619      | 1200   | 1200   | 250       | 1200     |                         | 1/orm                  |                         | 1/5mm                      |         |