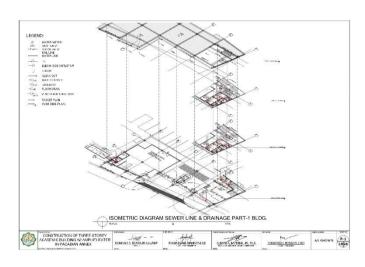

# Section VII. Drawings

|         |          |        |        | DIMENSION |          |                         | REINFORCEM             | ILN I                   |                            |         |
|---------|----------|--------|--------|-----------|----------|-------------------------|------------------------|-------------------------|----------------------------|---------|
| FOOTING | COLUMN   | LENGTH | WIDTH  | THICKNESS | FOUNDING | 1                       | IAR X                  |                         | AR Y                       | REMARKS |
| NUMBERS | NUMBERS  | (mm)   | (mm)   | (mm)      | DEPTH I  | TOP                     | воттом                 | TOP                     | BOTTOM                     |         |
| F-1     | - 61     | 3600   | 3500   | 550       | 2100     | 23mm 0 R58 @            | 25mm0 RSB (g)          | 20mm@RSB@               | 25mm@R38 @                 |         |
| 10000   |          | 3500   |        |           |          | 100mm<br>23mm@ BSR @    | 175mm<br>25mm@ RSB /9  | 170mm<br>20mm() RSB (0) | 175mm<br>25mm@ 858 @       |         |
| Γ-2     | C2       | 3800   | 3500   | 550       | 2100     | 100mm                   | 175mm                  | 175mm                   | 175mm                      |         |
| F-3     | cs       | 3500   | 3500   | 550       | 2100     | 23mm-0 RSR (g.<br>100mm | 25mmO RSR @<br>175mm   | 20mm/2 RSR (g)          | 25mm8 RSR (g)<br>1/5mm     |         |
| E.c.    | 64       | 3500   | 3500   | 550       | 2100     | 23mm 0 RSB (8)          | 25mm2 RSB Sk           | 20mm@ RSB db            | 25mmORSB ib                | *       |
| Pet     | .04      |        |        | 300       | 2100     | 100mm                   | 17Germ                 | 170mm                   | 175mm                      |         |
| 1.5     | C5 - C85 | 6350   | 3500   | 550       | 2100     | 23mmØ RSØ (I)<br>100mm  | 25mm0 RSB @            | 19mmC RSB @             | 25mm0 H5B (0)              |         |
| F-R     | 06       | 5610   | 3500   | 550       | 2100     | 23mm G RSB (8)          | 25mm2 RSB (R           | 20mm@ R3B (kg           | 25mmORSB (it               |         |
|         |          |        |        |           |          | 1006676                 | 17Grrm                 | 170mm                   | 175 mm                     |         |
| F-7     | 67       | 3500   | 3500   | 550       | 2100     | 23mm@ RSG @             | 25mm3 R55 @            | 20mmC RSB @             | 20mmD ROD (Q)              |         |
| F-8     | 08,014   | 8470   | 3900   | 550       | 2100     | 23mm D RSG (IV          | 25mm3 RSB @            | ZONNO HEB @             | Zimorie p                  |         |
|         |          |        |        |           |          | 20mm 0 859 70           | 100mm<br>25mm2 (255.70 | 150mm<br>70mm@ R36.00   | 153mm<br>25mm0 RSB 38      |         |
| F-9     | C9       | 3600   | 3500   | 550       | 2100     | 100000                  | 175mm                  | 170mm                   | 175mm                      |         |
| T-10    | 610      | 3500   | 3500   | 550       | 2100     | 23mm B RSd (2)          | 25mm3 RSE @            | ZONNE HAB (S)           | Zimm@Rab @                 |         |
|         |          |        |        |           | 6100     | 100em<br>23mm 3 R58 (\$ | 175mm<br>25mm3 PISE @  | 175mm<br>20mm@ R4B @    | 175 mm<br>25 mm 2 H 4 B 40 |         |
| F-11    | C11      | 3600   | 3500   | 550       | 2100     | 100mm                   | 1/3000                 | 1/smn                   | 1/2mm                      |         |
| F-12    | C12      | 3600   | 3500   | 550       | 2100     | 20mm@ RS8 @             | 25mm∂ RSB ∰            | 20mm@ RSB @             | 25mm@RSB @                 |         |
|         |          | 1500   | 3500   | -         |          | 100em<br>23mm3 RS8 @    | 175mm<br>25mm3 RSB /5  | 20mmC H2B @             | 175mm<br>25mm@REB @        | -       |
| 1 13    | 610      | 3500   | 38500  | 550       | 2100     | 100mm                   | 172mm                  | 1/amm                   | 1/5mm                      |         |
| F-14    | 015      | 3600   | 3500   | 550       | 2100     | 23mm0 RS8 @<br>100em    | 25mm8 FS6 @            | 20mm@R3B@               | 25mm@RSB @<br>175mm        |         |
|         |          | 1200   | 1200   | 2220      |          | (Comm)                  | 16mmO KSU 32           | 1701111                 | 18mm@ RSB @                |         |
| F:15    | C16      | 1200   | 1200   | 250       | 1200     |                         | 175mm                  |                         | 175mm                      |         |
| F-10    | 617      | 1200   | 1200   | 250       | 1200     |                         | 16mmØR38 ©             |                         | 19mm0 RSE (b)              |         |
| 0017    | C18      | 1200   | 1200   | 250       | 1200     |                         | 16mm0 RSB @            |                         | 18mm@ RSB-@                |         |
| 617     | C18      | 0.000  | 100000 | 280       | 1200     |                         | 175mm<br>16mm@ RSR 10  |                         | 175mm<br>15mm0 BSE (8)     |         |
| 1 18    | 619      | 1200   | 1200   | 250       | 1200     |                         | 1/orm                  |                         | 1/5mm                      |         |