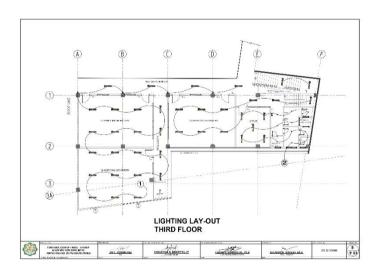

# Section VII. Drawings

|         |          |        |        | DIMENSION |          |                         | REINFORCEM             | ILN I                   |                            |         |
|---------|----------|--------|--------|-----------|----------|-------------------------|------------------------|-------------------------|----------------------------|---------|
| FOOTING | COLUMN   | LENGTH | WIDTH  | THICKNESS | FOUNDING | 1                       | IAR X                  |                         | AR Y                       | REMARKS |
| NUMBERS | NUMBERS  | (mm)   | (mm)   | (mm)      | DEPTH I  | TOP                     | воттом                 | TOP                     | BOTTOM                     |         |
| F-1     | - 61     | 3600   | 3500   | 550       | 2100     | 23mm 0 R58 @            | 25mm0 RSB (g)          | 20mm@RSB@               | 25mm@R38 @                 |         |
| 10000   |          | 3500   |        |           |          | 100mm<br>23mm@ BSR @    | 175mm<br>25mm@ RSB /9  | 170mm<br>20mm() RSB (0) | 175mm<br>25mm@ 858 @       |         |
| Γ-2     | C2       | 3800   | 3500   | 550       | 2100     | 100mm                   | 175mm                  | 175mm                   | 175mm                      |         |
| F-3     | cs       | 3500   | 3500   | 550       | 2100     | 23mm-0 RSR (g.<br>100mm | 25mmO RSR @<br>175mm   | 20mm/2 RSR (g)          | 25mm8 RSR (g)<br>1/5mm     |         |
| E.c.    | 64       | 3500   | 3500   | 550       | 2100     | 23mm 0 RSB (8)          | 25mm2 RSB Sk           | 20mm@ RSB db            | 25mmORSB ib                | *       |
| Pet     | .04      |        |        | 300       | 2100     | 100mm                   | 17Germ                 | 170mm                   | 175mm                      |         |
| 1.5     | C5 - C85 | 6350   | 3500   | 550       | 2100     | 23mmØ RSØ (I)<br>100mm  | 25mm0 RSB @            | 19mmC RSB @             | 25mm0 H5B (0)              |         |
| F-R     | 06       | 5610   | 3500   | 550       | 2100     | 23mm G RSB (8)          | 25mm2 RSB (R           | 20mm@ R3B (kg           | 25mmORSB (it               |         |
|         |          |        |        |           |          | 1006676                 | 17Grrm                 | 170mm                   | 175 mm                     |         |
| F-7     | 67       | 3500   | 3500   | 550       | 2100     | 23mm@ RSG @             | 25mm3 R55 @            | 20mmC RSB @             | 20mmD ROD (Q)              |         |
| F-8     | 08,014   | 8470   | 3900   | 550       | 2100     | 23mm D RSG (IV          | 25mm3 RSB @            | ZONNO HEB @             | Zimorie p                  |         |
|         |          |        |        |           |          | 20mm 0 859 70           | 100mm<br>25mm2 (255.70 | 150mm<br>70mm@ R36.00   | 153mm<br>25mm0 RSB 38      |         |
| F-9     | C9       | 3600   | 3500   | 550       | 2100     | 100000                  | 175mm                  | 170mm                   | 175mm                      |         |
| T-10    | 610      | 3500   | 3500   | 550       | 2100     | 23mm B RSd (2)          | 25mm3 RSE @            | ZONNE HAB (S)           | Zimm@Rab @                 |         |
|         |          |        |        |           | 6100     | 100em<br>23mm 3 R58 (\$ | 175mm<br>25mm3 PISE @  | 175mm<br>20mm@ R4B @    | 175 mm<br>25 mm 2 H 4 B 40 |         |
| F-11    | C11      | 3600   | 3500   | 550       | 2100     | 100mm                   | 1/3000                 | 1/smn                   | 1/2mm                      |         |
| F-12    | C12      | 3600   | 3500   | 550       | 2100     | 20mm@ RS8 @             | 25mm∂ RSB ∰            | 20mm@ RSB @             | 25mm@RSB @                 |         |
|         |          | 1500   | 3500   | -         |          | 100em<br>23mm3 RS8 @    | 175mm<br>25mm3 RSB /5  | 20mmC H2B @             | 175mm<br>25mm@REB @        | -       |
| 1 13    | 610      | 3500   | 38500  | 550       | 2100     | 100mm                   | 172mm                  | 1/amm                   | 1/5mm                      |         |
| F-14    | 015      | 3600   | 3500   | 550       | 2100     | 23mm0 RS8 @<br>100em    | 25mm8 FS6 @            | 20mm@R3B@               | 25mm@RSB @<br>175mm        |         |
|         |          | 1200   | 1200   | 2220      |          | (Comm)                  | 16mmO KSU 32           | 1701111                 | 18mm@ RSB @                |         |
| F:15    | C16      | 1200   | 1200   | 250       | 1200     |                         | 175mm                  |                         | 175mm                      |         |
| F-10    | 617      | 1200   | 1200   | 250       | 1200     |                         | 16mmØR38 ©             |                         | 19mm0 RSE (b)              |         |
| 0017    | C18      | 1200   | 1200   | 250       | 1200     |                         | 16mm0 RSB @            |                         | 18mm@ RSB-@                |         |
| 617     | C18      | 0.000  | 100000 | 280       | 1200     |                         | 175mm<br>16mm@ RSR 10  |                         | 175mm<br>15mm0 BSE (8)     |         |
| 1 18    | 619      | 1200   | 1200   | 250       | 1200     |                         | 1/orm                  |                         | 1/5mm                      |         |