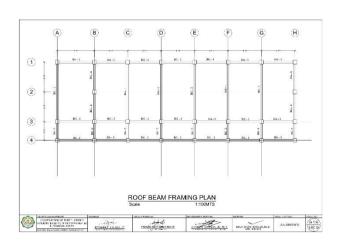

# Section VII. Drawings

|         |          |        |        | DIMENSION |          |                         | REINFORCEM             | ILN I                   |                            |         |
|---------|----------|--------|--------|-----------|----------|-------------------------|------------------------|-------------------------|----------------------------|---------|
| FOOTING | COLUMN   | LENGTH | WIDTH  | THICKNESS | FOUNDING | 1                       | IAR X                  |                         | AR Y                       | REMARKS |
| NUMBERS | NUMBERS  | (mm)   | (mm)   | (mm)      | DEPTH I  | TOP                     | воттом                 | TOP                     | BOTTOM                     |         |
| F-1     | - 61     | 3600   | 3500   | 550       | 2100     | 23mm 0 R58 @            | 25mm0 RSB (g)          | 20mm@RSB@               | 25mm@R38 @                 |         |
| 10000   |          | 3500   |        |           |          | 100mm<br>23mm@ BSR @    | 175mm<br>25mm@ RSB /9  | 170mm<br>20mm() RSB (0) | 175mm<br>25mm@ 858 @       |         |
| Γ-2     | C2       | 3800   | 3500   | 550       | 2100     | 100mm                   | 175mm                  | 175mm                   | 175mm                      |         |
| F-3     | cs       | 3500   | 3500   | 550       | 2100     | 23mm-0 RSR (g.<br>100mm | 25mmO RSR @<br>175mm   | 20mm/2 RSR (g)          | 25mm8 RSR (g)<br>1/5mm     |         |
| E.c.    | 64       | 3500   | 3500   | 550       | 2100     | 23mm 0 RSB (8)          | 25mm2 RSB Sk           | 20mm@ RSB db            | 25mmORSB ib                | *       |
| Pet     | .04      |        |        | 300       | 2100     | 100mm                   | 17Germ                 | 170mm                   | 175mm                      |         |
| 1.5     | C5 - C85 | 6350   | 3500   | 550       | 2100     | 23mmØ RSØ (I)<br>100mm  | 25mm0 RSB @            | 19mmC RSB @             | 25mm0 H5B (0)              |         |
| F-R     | 06       | 5610   | 3500   | 550       | 2100     | 23mm G RSB (8)          | 25mm2 RSB (R           | 20mm@ R3B (kg           | 25mmORSB (it               |         |
|         |          |        |        |           |          | 1006676                 | 17Grrm                 | 170mm                   | 175 mm                     |         |
| F-7     | 67       | 3500   | 3500   | 550       | 2100     | 23mm@ RSG @             | 25mm3 R55 @            | 20mmC RSB @             | 20mmD ROD (Q)              |         |
| F-8     | 08,014   | 8470   | 3900   | 550       | 2100     | 23mm D RSG (IV          | 25mm3 RSB @            | ZONNO HEB @             | Zimorie p                  |         |
|         |          |        |        |           |          | 20mm 0 859 70           | 100mm<br>25mm2 (255.70 | 150mm<br>70mm@ R36.00   | 153mm<br>25mm0 RSB 38      |         |
| F-9     | C9       | 3600   | 3500   | 550       | 2100     | 100000                  | 175mm                  | 170mm                   | 175mm                      |         |
| T-10    | 610      | 3500   | 3500   | 550       | 2100     | 23mm B RSd (2)          | 25mm3 RSE @            | ZONNE HAB (S)           | Zimm@Rab @                 |         |
|         |          |        |        |           | 6100     | 100em<br>23mm 3 R58 (\$ | 175mm<br>25mm3 PISE @  | 175mm<br>20mm@ R4B @    | 175 mm<br>25 mm 2 H 4 B 40 |         |
| F-11    | C11      | 3600   | 3500   | 550       | 2100     | 100mm                   | 1/3000                 | 1/smn                   | 1/2mm                      |         |
| F-12    | C12      | 3600   | 3500   | 550       | 2100     | 20mm@ RS8 @             | 25mm∂ RSB ∰            | 20mm@ RSB @             | 25mm@RSB @                 |         |
|         |          | 1500   | 3500   | -         |          | 100em<br>23mm3 RS8 @    | 175mm<br>25mm3 RSB /5  | 20mmC H2B @             | 175mm<br>25mm@REB @        | -       |
| 1 13    | 610      | 3500   | 38500  | 550       | 2100     | 100mm                   | 172mm                  | 1/amm                   | 1/5mm                      |         |
| F-14    | 015      | 3600   | 3500   | 550       | 2100     | 23mm0 RS8 @<br>100em    | 25mm8 FS6 @            | 20mm@R3B@               | 25mm@RSB @<br>175mm        |         |
|         |          | 1200   | 1200   | 2220      |          | (Comm)                  | 16mmO KSU 32           | 1701111                 | 18mm@ RSB @                |         |
| F:15    | C16      | 1200   | 1200   | 250       | 1200     |                         | 175mm                  |                         | 175mm                      |         |
| F-10    | 617      | 1200   | 1200   | 250       | 1200     |                         | 16mmØR38 ©             |                         | 19mm0 RSE (b)              |         |
| 0017    | C18      | 1200   | 1200   | 250       | 1200     |                         | 16mm0 RSB @            |                         | 18mm@ RSB-@                |         |
| 617     | C18      | 0.000  | 100000 | 280       | 1200     |                         | 175mm<br>16mm@ RSR 10  |                         | 175mm<br>15mm0 BSE (8)     |         |
| 1 18    | 619      | 1200   | 1200   | 250       | 1200     |                         | 1/orm                  |                         | 1/5mm                      |         |