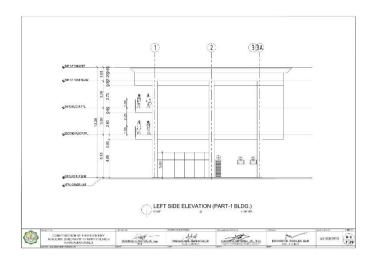

# Section VII. Drawings

|         |          |        |        | DIMENSION |          |                         | REINFORCEM             | ILN I                   |                            |         |
|---------|----------|--------|--------|-----------|----------|-------------------------|------------------------|-------------------------|----------------------------|---------|
| FOOTING | COLUMN   | LENGTH | WIDTH  | THICKNESS | FOUNDING | 1                       | IAR X                  |                         | AR Y                       | REMARKS |
| NUMBERS | NUMBERS  | (mm)   | (mm)   | (mm)      | DEPTH I  | TOP                     | воттом                 | TOP                     | BOTTOM                     |         |
| F-1     | - 61     | 3600   | 3500   | 550       | 2100     | 23mm 0 R58 @            | 25mm0 RSB (g)          | 20mm@RSB@               | 25mm@R38 @                 |         |
| 10000   |          | 3500   |        |           |          | 100mm<br>23mm@ BSR @    | 175mm<br>25mm@ RSB /9  | 170mm<br>20mm() RSB (0) | 175mm<br>25mm@ 858 @       |         |
| Γ-2     | C2       | 3800   | 3500   | 550       | 2100     | 100mm                   | 175mm                  | 175mm                   | 175mm                      |         |
| F-3     | cs       | 3500   | 3500   | 550       | 2100     | 23mm-0 RSR (g.<br>100mm | 25mmO RSR @<br>175mm   | 20mm/2 RSR (g)          | 25mm8 RSR (g)<br>1/5mm     |         |
| E.c.    | 64       | 3500   | 3500   | 550       | 2100     | 23mm 0 RSB (8)          | 25mm2 RSB Sk           | 20mm@ RSB db            | 25mmORSB ib                | *       |
| Pet     | .04      |        |        | 300       | 2100     | 100mm                   | 17Germ                 | 170mm                   | 175mm                      |         |
| 1.5     | C5 - C85 | 6350   | 3500   | 550       | 2100     | 23mmØ RSØ (I)<br>100mm  | 25mm0 RSB @            | 19mmC RSB @             | 25mm0 H5B (0)              |         |
| F-R     | 06       | 5610   | 3500   | 550       | 2100     | 23mm G RSB (8)          | 25mm2 RSB (R           | 20mm@ R3B (kg           | 25mmORSB (it               |         |
|         |          |        |        |           |          | 1006676                 | 17Grrm                 | 170mm                   | 175 mm                     |         |
| F-7     | 67       | 3500   | 3500   | 550       | 2100     | 23mm@ RSG @             | 25mm3 R55 @            | 20mmC RSB @             | 20mmD ROD (Q)              |         |
| F-8     | 08,014   | 8470   | 3900   | 550       | 2100     | 23mm D RSG (IV          | 25mm3 RSB @            | ZONNO HEB @             | Zimorie p                  |         |
|         |          |        |        |           |          | 20mm 0 859 70           | 100mm<br>25mm2 (255.70 | 150mm<br>70mm@ R36.00   | 153mm<br>25mm0 RSB 38      |         |
| F-9     | C9       | 3600   | 3500   | 550       | 2100     | 100000                  | 175mm                  | 170mm                   | 175mm                      |         |
| T-10    | 610      | 3500   | 3500   | 550       | 2100     | 23mm B RSd (2)          | 25mm3 RSE @            | ZONNE HAB (S)           | Zimm@Rab @                 |         |
|         |          |        |        |           | 6100     | 100em<br>23mm 3 R58 (\$ | 175mm<br>25mm3 PISE @  | 175mm<br>20mm@ R4B @    | 175 mm<br>25 mm 2 H 4 B 40 |         |
| F-11    | C11      | 3600   | 3500   | 550       | 2100     | 100mm                   | 1/3000                 | 1/smn                   | 1/2mm                      |         |
| F-12    | C12      | 3600   | 3500   | 550       | 2100     | 20mm@ RS8 @             | 25mm∂ RSB ∰            | 20mm@ RSB @             | 25mm@RSB @                 |         |
|         |          | 1500   | 3500   | -         |          | 100em<br>23mm3 RS8 @    | 175mm<br>25mm3 RSB /5  | 20mmC H2B @             | 175mm<br>25mm@REB @        | -       |
| 1 13    | 610      | 3500   | 38500  | 550       | 2100     | 100mm                   | 172mm                  | 1/amm                   | 1/5mm                      |         |
| F-14    | 015      | 3600   | 3500   | 550       | 2100     | 23mm0 RS8 @<br>100em    | 25mm8 FS6 @            | 20mm@R3B@               | 25mm@RSB @<br>175mm        |         |
|         |          | 1200   | 1200   | 2220      |          | (Comm)                  | 16mmO KSU 32           | 1701111                 | 18mm@ RSB @                |         |
| F:15    | C16      | 1200   | 1200   | 250       | 1200     |                         | 175mm                  |                         | 175mm                      |         |
| F-10    | 617      | 1200   | 1200   | 250       | 1200     |                         | 16mmØR38 ©             |                         | 19mm0 RSE (b)              |         |
| 0017    | C18      | 1200   | 1200   | 250       | 1200     |                         | 16mm0 RSB @            |                         | 18mm@ RSB-@                |         |
| 617     | C18      | 0.000  | 100000 | 280       | 1200     |                         | 175mm<br>16mm@ RSR 10  |                         | 175mm<br>15mm0 BSE (8)     |         |
| 1 18    | 619      | 1200   | 1200   | 250       | 1200     |                         | 1/orm                  |                         | 1/5mm                      |         |