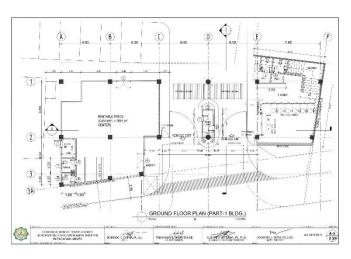

# CONSTRUCTION OF THREE STOREY ACADEMIC BUILDING WITH AMPHITHEATER IN PAGADIAN ANNEX

**Reference No.: 11404126** 

Public Bidding No.: PB25-05

**Sixth Edition** 

# CONSTRUCTION OF THREE - STOREY ACADEMIC BUILDING WITH AMPHITHEATER IN PAGADIAN ANNEX

- J. H. Cerilles State College, through the NEP/GAA 2025 (Fund 101) intends to apply the sum of TWENTY
  FIVE MILLION PESOS ONLY. (PhP 25,000,000.00) being the Approved Budget for the Contract (ABC)
  to payments under the contract for CONSTRUCTION OF THREE STOREY ACADEMIC BUILDING
  WITH AMPHITHEATER IN PAGADIAN ANNEX. Bids received in excess of the ABC shall be
  automatically rejected.
- 2. J. H. Cerilles State College now invites bids for the above Procurement Project. Completion of the Works is required within 275 calendar days. Bidders should have completed within five (5) years from the date of the deadline of submission of bids, a SINGLE LARGEST COMPLETED CONTRACT similar to the Project. The description of an eligible bidder is contained in the Bidding Documents, particularly, in Section II (Instructions to Bidders).
- Bidding will be conducted through open competitive bidding procedures using non-discretionary "pass/fail" criterion as specified in the 2016 revised Implementing Rules and Regulations (IRR) of Republic Act (RA) No. 9184. Interested bidders may obtain further information from JHCSC and inspect the Bidding Documents at the address given below from Monday, 28 October 2024 to Monday, 18 November 2024, 8:00 AM 5:00 PM.
- A complete set of Bidding Documents may be acquired by interested Bidders on Monday, 28 October 2024 to Monday, 18 November 2024 from BAC Secretariat and upon payment of PHP25,000.00, for the Bidding Documents.