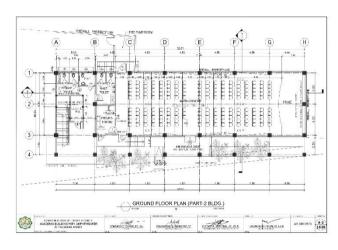

# Section VII. Drawings

|         |          |        |        | DIMENSION |          |                         | REINFORCEM             | ILN I                   |                            |         |
|---------|----------|--------|--------|-----------|----------|-------------------------|------------------------|-------------------------|----------------------------|---------|
| FOOTING | COLUMN   | LENGTH | WIDTH  | THICKNESS | FOUNDING | 1                       | IAR X                  |                         | AR Y                       | REMARKS |
| NUMBERS | NUMBERS  | (mm)   | (mm)   | (mm)      | DEPTH I  | TOP                     | воттом                 | TOP                     | BOTTOM                     |         |
| F-1     | - 61     | 3600   | 3500   | 550       | 2100     | 23mm 0 R58 @            | 25mm0 RSB (g)          | 20mm@RSB@               | 25mm@R38 @                 |         |
| 10000   |          | 3500   |        |           |          | 100mm<br>23mm@ BSR @    | 175mm<br>25mm@ RSB /9  | 170mm<br>20mm() RSB (0) | 175mm<br>25mm@ 858 @       |         |
| Γ-2     | C2       | 3800   | 3500   | 550       | 2100     | 100mm                   | 175mm                  | 175mm                   | 175mm                      |         |
| F-3     | cs       | 3500   | 3500   | 550       | 2100     | 23mm-0 RSR (g.<br>100mm | 25mmO RSR @<br>175mm   | 20mm/2 RSR (g)          | 25mm8 RSR (g)<br>1/5mm     |         |
| E.c.    | 64       | 3500   | 3500   | 550       | 2100     | 23mm 0 RSB (8)          | 25mm2 RSB Sk           | 20mm@ RSB db            | 25mmORSB ib                | *       |
| Pet     | .04      |        |        | 300       | 2100     | 100mm                   | 17Germ                 | 170mm                   | 175mm                      |         |
| 1.5     | C5 - C85 | 6350   | 3500   | 550       | 2100     | 23mmØ RSØ (I)<br>100mm  | 25mm0 RSB @            | 19mmC RSB @             | 25mm0 H5B (0)              |         |
| F-R     | 06       | 5610   | 3500   | 550       | 2100     | 23mm G RSB (8)          | 25mm2 RSB (R           | 20mm@ R3B (kg           | 25mmORSB (it               |         |
|         |          |        |        |           |          | 1006676                 | 17Grrm                 | 170mm                   | 175 mm                     |         |
| F-7     | 67       | 3500   | 3500   | 550       | 2100     | 23mm@ RSG @             | 25mm3 R55 @            | 20mmC RSB @             | 20mmD ROD (Q)              |         |
| F-8     | 08,014   | 8470   | 3900   | 550       | 2100     | 23mm D RSG (IV          | 25mm3 RSB @            | ZONNO HEB @             | Zimorie p                  |         |
|         |          |        |        |           |          | 20mm 0 859 70           | 100mm<br>25mm2 (255.70 | 150mm<br>70mm@ R36.00   | 153mm<br>25mm0 RSB 38      |         |
| F-9     | C9       | 3600   | 3500   | 550       | 2100     | 100000                  | 175mm                  | 170mm                   | 175mm                      |         |
| T-10    | 610      | 3500   | 3500   | 550       | 2100     | 23mm B RSd (2)          | 25mm3 RSE @            | ZONNE HAB (S)           | Zimm@Rab @                 |         |
|         |          |        |        |           | 6100     | 100em<br>23mm 3 R58 (\$ | 175mm<br>25mm3 PISE @  | 175mm<br>20mm@ R4B @    | 175 mm<br>25 mm 2 H 4 B 40 |         |
| F-11    | C11      | 3600   | 3500   | 550       | 2100     | 100mm                   | 1/3000                 | 1/smn                   | 1/2mm                      |         |
| F-12    | C12      | 3600   | 3500   | 550       | 2100     | 20mm@ RS8 @             | 25mm∂ RSB ∰            | 20mm@ RSB @             | 25mm@RSB @                 |         |
|         |          | 1500   | 3500   | -         |          | 100em<br>23mm3 RS8 @    | 175mm<br>25mm3 RSB /5  | 20mmC H2B @             | 175mm<br>25mm@REB @        | -       |
| 1 13    | 610      | 3500   | 38500  | 550       | 2100     | 100mm                   | 172mm                  | 1/amm                   | 1/5mm                      |         |
| F-14    | 015      | 3600   | 3500   | 550       | 2100     | 23mm0 RS8 @<br>100em    | 25mm8 FS6 @            | 20mm@R3B@               | 25mm@RSB @<br>175mm        |         |
|         |          | 1200   | 1200   | 2220      |          | (Comm)                  | 16mmO KSU 32           | 1701111                 | 18mm@ RSB @                |         |
| F:15    | C16      | 1200   | 1200   | 250       | 1200     |                         | 175mm                  |                         | 175mm                      |         |
| F-10    | 617      | 1200   | 1200   | 250       | 1200     |                         | 16mmØR38 ©             |                         | 19mm0 RSE (b)              |         |
| 0017    | C18      | 1200   | 1200   | 250       | 1200     |                         | 16mm0 RSB @            |                         | 18mm@ RSB-@                |         |
| 617     | C18      | 0.000  | 100000 | 280       | 1200     |                         | 175mm<br>16mm@ RSR 10  |                         | 175mm<br>15mm0 BSE (8)     |         |
| 1 18    | 619      | 1200   | 1200   | 250       | 1200     |                         | 1/orm                  |                         | 1/5mm                      |         |