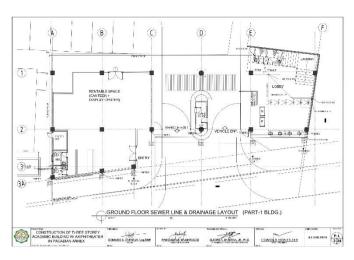

# Section VII. Drawings

|         |          |        |        | DIMENSION |          |                         | REINFORCEM             | ILN I                   |                            |         |
|---------|----------|--------|--------|-----------|----------|-------------------------|------------------------|-------------------------|----------------------------|---------|
| FOOTING | COLUMN   | LENGTH | WIDTH  | THICKNESS | FOUNDING | 1                       | IAR X                  |                         | AR Y                       | REMARKS |
| NUMBERS | NUMBERS  | (mm)   | (mm)   | (mm)      | DEPTH I  | TOP                     | воттом                 | TOP                     | BOTTOM                     |         |
| F-1     | - 61     | 3600   | 3500   | 550       | 2100     | 23mm 0 R58 @            | 25mm0 RSB (g)          | 20mm@RSB@               | 25mm@R38 @                 |         |
| 10000   |          | 3500   |        |           |          | 100mm<br>23mm@ BSR @    | 175mm<br>25mm@ RSB /9  | 170mm<br>20mm() RSB (0) | 175mm<br>25mm@ 858 @       |         |
| Γ-2     | C2       | 3800   | 3500   | 550       | 2100     | 100mm                   | 175mm                  | 175mm                   | 175mm                      |         |
| F-3     | cs       | 3500   | 3500   | 550       | 2100     | 23mm-0 RSR (g.<br>100mm | 25mmO RSR @<br>175mm   | 20mm/2 RSR (g)          | 25mm8 RSR (g)<br>1/5mm     |         |
| E.c.    | 64       | 3500   | 3500   | 550       | 2100     | 23mm 0 RSB (8)          | 25mm2 RSB Sk           | 20mm@ RSB db            | 25mmORSB ib                | *       |
| Pet     | .04      |        |        | 300       | 2100     | 100mm                   | 17Germ                 | 170mm                   | 175mm                      |         |
| 1.5     | C5 - C85 | 6350   | 3500   | 550       | 2100     | 23mmØ RSØ (I)<br>100mm  | 25mm0 RSB @            | 19mmC RSB @             | 25mm0 H5B (0)              |         |
| F-R     | 06       | 5610   | 3500   | 550       | 2100     | 23mm G RSB (8)          | 25mm2 RSB (R           | 20mm@ R3B (kg           | 25mmORSB (it               |         |
|         |          |        |        |           |          | 1006676                 | 17Grrm                 | 170mm                   | 175 mm                     |         |
| F-7     | 67       | 3500   | 3500   | 550       | 2100     | 23mm@ RSG @             | 25mm3 R55 @            | 20mmC RSB @             | 20mmD ROD (Q)              |         |
| F-8     | 08,014   | 8470   | 3900   | 550       | 2100     | 23mm D RSG (IV          | 25mm3 RSB @            | ZONNO HEB @             | Zimorie p                  |         |
|         |          |        |        |           |          | 20mm 0 859 70           | 100mm<br>25mm2 (255.70 | 150mm<br>70mm@ R36.00   | 153mm<br>25mm0 RSB 38      |         |
| F-9     | C9       | 3600   | 3500   | 550       | 2100     | 100000                  | 175mm                  | 170mm                   | 175mm                      |         |
| T-10    | 610      | 3500   | 3500   | 550       | 2100     | 23mm B RSd (2)          | 25mm3 RSE @            | ZONNE HAB (S)           | Zimm@Rab @                 |         |
|         |          |        |        |           | 6100     | 100em<br>23mm 3 R58 (\$ | 175mm<br>25mm3 PISE @  | 175mm<br>20mm@ R4B @    | 175 mm<br>25 mm 2 H 4 B 40 |         |
| F-11    | C11      | 3600   | 3500   | 550       | 2100     | 100mm                   | 1/3000                 | 1/smn                   | 1/2mm                      |         |
| F-12    | C12      | 3600   | 3500   | 550       | 2100     | 20mm@ RS8 @             | 25mm∂ RSB ∰            | 20mm@ RSB @             | 25mm@RSB @                 |         |
|         |          | 1500   | 3500   | -         |          | 100em<br>23mm3 RS8 @    | 175mm<br>25mm3 RSB /5  | 20mmC H2B @             | 175mm<br>25mm@REB @        | -       |
| 1 13    | 610      | 3500   | 38500  | 550       | 2100     | 100mm                   | 172mm                  | 1/amm                   | 1/5mm                      |         |
| F-14    | 015      | 3600   | 3500   | 550       | 2100     | 23mm0 RS8 @<br>100em    | 25mm8 FS6 @            | 20mm@R3B@               | 25mm@RSB @<br>175mm        |         |
|         |          | 1200   | 1200   | 2220      |          | (Comm)                  | 16mmO KSU 32           | 1701111                 | 18mm@ RSB @                |         |
| F:15    | C16      | 1200   | 1200   | 250       | 1200     |                         | 175mm                  |                         | 175mm                      |         |
| F-10    | 617      | 1200   | 1200   | 250       | 1200     |                         | 16mmØR38 ©             |                         | 19mm0 RSE (b)              |         |
| 0017    | C18      | 1200   | 1200   | 250       | 1200     |                         | 16mm0 RSB @            |                         | 18mm@ RSB-@                |         |
| 617     | C18      | 0.000  | 100000 | 280       | 1200     |                         | 175mm<br>16mm@ RSR 10  |                         | 175mm<br>15mm0 BSE (8)     |         |
| 1 18    | 619      | 1200   | 1200   | 250       | 1200     |                         | 1/orm                  |                         | 1/5mm                      |         |