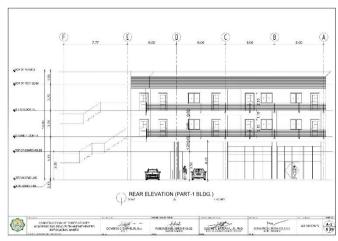

# Section VII. Drawings

|         |          |        |        | DIMENSION |          |                         | REINFORCEM             | ILN I                   |                            |         |
|---------|----------|--------|--------|-----------|----------|-------------------------|------------------------|-------------------------|----------------------------|---------|
| FOOTING | COLUMN   | LENGTH | WIDTH  | THICKNESS | FOUNDING | 1                       | IAR X                  |                         | AR Y                       | REMARKS |
| NUMBERS | NUMBERS  | (mm)   | (mm)   | (mm)      | DEPTH I  | TOP                     | воттом                 | TOP                     | BOTTOM                     |         |
| F-1     | - 61     | 3600   | 3500   | 550       | 2100     | 23mm 0 R58 @            | 25mm0 RSB (g)          | 20mm@RSB@               | 25mm@R38 @                 |         |
| 10000   |          | 3500   |        |           |          | 100mm<br>23mm@ BSR @    | 175mm<br>25mm@ RSB /9  | 170mm<br>20mm() RSB (0) | 175mm<br>25mm@ 858 @       |         |
| Γ-2     | C2       | 3800   | 3500   | 550       | 2100     | 100mm                   | 175mm                  | 175mm                   | 175mm                      |         |
| F-3     | cs       | 3500   | 3500   | 550       | 2100     | 23mm-0 RSR (g.<br>100mm | 25mmO RSR @<br>175mm   | 20mm/2 RSR (g)          | 25mm8 RSR (g)<br>1/5mm     |         |
| E.c.    | 64       | 3500   | 3500   | 550       | 2100     | 23mm 0 RSB (8)          | 25mm2 RSB Sk           | 20mm@ RSB db            | 25mmORSB ib                | *       |
| Pet     | .04      |        |        | 300       | 2100     | 100mm                   | 17Germ                 | 170mm                   | 175mm                      |         |
| 1.5     | C5 - C85 | 6350   | 3500   | 550       | 2100     | 23mmØ RSØ (I)<br>100mm  | 25mm0 RSB @            | 19mmC RSB @             | 25mm0 H5B (0)              |         |
| F-R     | 06       | 5610   | 3500   | 550       | 2100     | 23mm G RSB (8)          | 25mm2 RSB (R           | 20mm@ R3B (kg           | 25mmORSB (it               |         |
|         |          |        |        |           |          | 1006676                 | 17Grrm                 | 170mm                   | 175 mm                     |         |
| F-7     | 67       | 3500   | 3500   | 550       | 2100     | 23mm@ RSG @             | 25mm3 R55 @            | 20mmC RSB @             | 20mmD ROD (Q)              |         |
| F-8     | 08,014   | 8470   | 3900   | 550       | 2100     | 23mm D RSG (IV          | 25mm3 RSB @            | ZONNO HEB @             | Zimorie p                  |         |
|         |          |        |        |           |          | 20mm 0 859 70           | 100mm<br>25mm2 (255.70 | 150mm<br>70mm@ R36.00   | 153mm<br>25mm0 RSB 38      |         |
| F-9     | C9       | 3600   | 3500   | 550       | 2100     | 100000                  | 175mm                  | 170mm                   | 175mm                      |         |
| T-10    | 610      | 3500   | 3500   | 550       | 2100     | 23mm B RSd (2)          | 25mm3 RSE @            | ZONNE HAB (S)           | Zimm@Rab @                 |         |
|         |          |        |        |           | 6100     | 100em<br>23mm 3 R58 (\$ | 175mm<br>25mm3 PISE @  | 175mm<br>20mm@ R4B @    | 175 mm<br>25 mm 2 H 4 B 40 |         |
| F-11    | C11      | 3600   | 3500   | 550       | 2100     | 100mm                   | 1/3000                 | 1/smn                   | 1/2mm                      |         |
| F-12    | C12      | 3600   | 3500   | 550       | 2100     | 20mm@ RS8 @             | 25mm∂ RSB ∰            | 20mm@ RSB @             | 25mm@RSB @                 |         |
|         |          | 1500   | 3500   | -         |          | 100em<br>23mm3 RS8 @    | 175mm<br>25mm3 RSB /5  | 20mmC H2B @             | 175mm<br>25mm@REB @        | -       |
| 1 13    | 610      | 3500   | 38500  | 550       | 2100     | 100mm                   | 172mm                  | 1/amm                   | 1/5mm                      |         |
| F-14    | 015      | 3600   | 3500   | 550       | 2100     | 23mm0 RS8 @<br>100em    | 25mm8 FS6 @            | 20mm@R3B@               | 25mm@RSB @<br>175mm        |         |
|         |          | 1200   | 1200   | 2220      |          | (Comm)                  | 16mmO KSU 32           | 1701111                 | 18mm@ RSB @                |         |
| F:15    | C16      | 1200   | 1200   | 250       | 1200     |                         | 175mm                  |                         | 175mm                      |         |
| F-10    | 617      | 1200   | 1200   | 250       | 1200     |                         | 16mmØR38 ©             |                         | 19mm0 RSE (b)              |         |
| 0017    | C18      | 1200   | 1200   | 250       | 1200     |                         | 16mm0 RSB @            |                         | 18mm@ RSB-@                |         |
| 617     | C18      | 0.000  | 100000 | 280       | 1200     |                         | 175mm<br>16mm@ RSR 10  |                         | 175mm<br>15mm0 BSE (8)     |         |
| 1 18    | 619      | 1200   | 1200   | 250       | 1200     |                         | 1/orm                  |                         | 1/5mm                      |         |