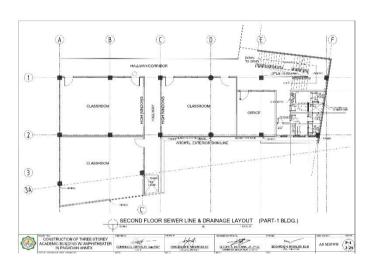

# Section VII. Drawings

|         |          |        |        | DIMENSION |          |                         | REINFORCEM             | ILN I                   |                            |         |
|---------|----------|--------|--------|-----------|----------|-------------------------|------------------------|-------------------------|----------------------------|---------|
| FOOTING | COLUMN   | LENGTH | WIDTH  | THICKNESS | FOUNDING | 1                       | IAR X                  |                         | AR Y                       | REMARKS |
| NUMBERS | NUMBERS  | (mm)   | (mm)   | (mm)      | DEPTH I  | TOP                     | воттом                 | TOP                     | BOTTOM                     |         |
| F-1     | - 61     | 3600   | 3500   | 550       | 2100     | 23mm 0 R58 @            | 25mm0 RSB (g)          | 20mm@RSB@               | 25mm@R38 @                 |         |
| 10000   |          | 3500   |        |           |          | 100mm<br>23mm@ BSR @    | 175mm<br>25mm@ RSB /9  | 170mm<br>20mm() RSB (0) | 175mm<br>25mm@ 858 @       |         |
| Γ-2     | C2       | 3800   | 3500   | 550       | 2100     | 100mm                   | 175mm                  | 175mm                   | 175mm                      |         |
| F-3     | cs       | 3500   | 3500   | 550       | 2100     | 23mm-0 RSR (g.<br>100mm | 25mmO RSR @<br>175mm   | 20mm/2 RSR (g)          | 25mm8 RSR (g)<br>1/5mm     |         |
| E.c.    | 64       | 3500   | 3500   | 550       | 2100     | 23mm 0 RSB (8)          | 25mm2 RSB Sk           | 20mm@ RSB db            | 25mmORSB ib                | *       |
| Pet     | .04      |        |        | 300       | 2100     | 100mm                   | 17Germ                 | 170mm                   | 175mm                      |         |
| 1.5     | C5 - C85 | 6350   | 3500   | 550       | 2100     | 23mmØ RSØ (I)<br>100mm  | 25mm0 RSB @            | 19mmC RSB @             | 25mm0 H5B (0)              |         |
| F-R     | 06       | 5610   | 3500   | 550       | 2100     | 23mm G RSB (8)          | 25mm2 RSB (R           | 20mm@ R3B (kg           | 25mmORSB (it               |         |
|         |          |        |        |           |          | 1006676                 | 17Grrm                 | 170mm                   | 175 mm                     |         |
| F-7     | 67       | 3500   | 3500   | 550       | 2100     | 23mm@ RSG @             | 25mm3 R55 @            | 20mmC RSB @             | 20mmD ROD (Q)              |         |
| F-8     | 08,014   | 8470   | 3900   | 550       | 2100     | 23mm D RSG (IV          | 25mm3 RSB @            | ZONNO HEB @             | Zimorie p                  |         |
|         |          |        |        |           |          | 20mm 0 859 70           | 100mm<br>25mm2 (255.70 | 150mm<br>70mm@ R36.00   | 153mm<br>25mm0 RSB 38      |         |
| F-9     | C9       | 3600   | 3500   | 550       | 2100     | 100000                  | 175mm                  | 170mm                   | 175mm                      |         |
| T-10    | 610      | 3500   | 3500   | 550       | 2100     | 23mm B RSd (2)          | 25mm3 RSE @            | ZONNE HAB (S)           | Zimm@Rab @                 |         |
|         |          |        |        |           | 6100     | 100em<br>23mm 3 R58 (\$ | 175mm<br>25mm3 PISE @  | 175mm<br>20mm@ R4B @    | 175 mm<br>25 mm 2 H 4 B 40 |         |
| F-11    | C11      | 3600   | 3500   | 550       | 2100     | 100mm                   | 1/3000                 | 1/smn                   | 1/2mm                      |         |
| F-12    | C12      | 3600   | 3500   | 550       | 2100     | 20mm@ RS8 @             | 25mm∂ RSB ∰            | 20mm@ RSB @             | 25mm@RSB @                 |         |
|         |          | 1500   | 3500   | -         |          | 100em<br>23mm3 RS8 @    | 175mm<br>25mm3 RSB /5  | 20mmC H2B @             | 175mm<br>25mm@REB @        | -       |
| 1 13    | 610      | 3500   | 38500  | 550       | 2100     | 100mm                   | 172mm                  | 1/amm                   | 1/5mm                      |         |
| F-14    | 015      | 3600   | 3500   | 550       | 2100     | 23mm0 RS8 @<br>100em    | 25mm8 FS6 @            | 20mm@R3B@               | 25mm@RSB @<br>175mm        |         |
|         |          | 1200   | 1200   | 2220      |          | (Comm)                  | 16mmO KSU 32           | 1701111                 | 18mm@ RSB @                |         |
| F:15    | C16      | 1200   | 1200   | 250       | 1200     |                         | 175mm                  |                         | 175mm                      |         |
| F-10    | 617      | 1200   | 1200   | 250       | 1200     |                         | 16mmØR38 ©             |                         | 19mm0 RSE (b)              |         |
| 0017    | C18      | 1200   | 1200   | 250       | 1200     |                         | 16mm0 RSB @            |                         | 18mm@ RSB-@                |         |
| 617     | C18      | 0.000  | 100000 | 280       | 1200     |                         | 175mm<br>16mm@ RSR 10  |                         | 175mm<br>15mm0 BSE (8)     |         |
| 1 18    | 619      | 1200   | 1200   | 250       | 1200     |                         | 1/orm                  |                         | 1/5mm                      |         |