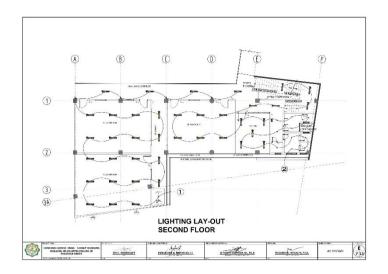

# Section VII. Drawings

|         |          |        |        | DIMENSION |          |                         | REINFORCEM             | ILN I                   |                            |         |
|---------|----------|--------|--------|-----------|----------|-------------------------|------------------------|-------------------------|----------------------------|---------|
| FOOTING | COLUMN   | LENGTH | WIDTH  | THICKNESS | FOUNDING | 1                       | IAR X                  |                         | AR Y                       | REMARKS |
| NUMBERS | NUMBERS  | (mm)   | (mm)   | (mm)      | DEPTH I  | TOP                     | воттом                 | TOP                     | BOTTOM                     |         |
| F-1     | - 61     | 3600   | 3500   | 550       | 2100     | 23mm 0 R58 @            | 25mm0 RSB (g)          | 20mm@RSB@               | 25mm@R38 @                 |         |
| 10000   |          | 3500   |        |           |          | 100mm<br>23mm@ BSR @    | 175mm<br>25mm@ RSB /9  | 170mm<br>20mm() RSB (0) | 175mm<br>25mm@ 858 @       |         |
| Γ-2     | C2       | 3800   | 3500   | 550       | 2100     | 100mm                   | 175mm                  | 175mm                   | 175mm                      |         |
| F-3     | cs       | 3500   | 3500   | 550       | 2100     | 23mm-0 RSR (g.<br>100mm | 25mmO RSR @<br>175mm   | 20mm/2 RSR (g)          | 25mm8 RSR (g)<br>1/5mm     |         |
| E.c.    | 64       | 3500   | 3500   | 550       | 2100     | 23mm 0 RSB (8)          | 25mm2 RSB Sk           | 20mm@ RSB db            | 25mmORSB ib                | *       |
| Pet     | .04      |        |        | 300       | 2100     | 100mm                   | 17Germ                 | 170mm                   | 175mm                      |         |
| 1.5     | C5 - C85 | 6350   | 3500   | 550       | 2100     | 23mmØ RSØ (I)<br>100mm  | 25mm0 RSB @            | 19mmC RSB @             | 25mm0 H5B (0)              |         |
| F-R     | 06       | 5610   | 3500   | 550       | 2100     | 23mm G RSB (8)          | 25mm2 RSB (R           | 20mm@ R3B (kg           | 25mmORSB (it               |         |
|         |          |        |        |           |          | 1006676                 | 17Grrm                 | 170mm                   | 175 mm                     |         |
| F-7     | 67       | 3500   | 3500   | 550       | 2100     | 23mm@ RSG @             | 25mm3 R55 @            | 20mmC RSB @             | 20mmD ROD (Q)              |         |
| F-8     | 08,014   | 8470   | 3900   | 550       | 2100     | 23mm D RSG (IV          | 25mm3 RSB @            | ZONNO HEB @             | Zimorie p                  |         |
|         |          |        |        |           |          | 20mm 0 859 70           | 100mm<br>25mm2 (255.70 | 150mm<br>70mm@ R36.00   | 153mm<br>25mm0 RSB 38      |         |
| F-9     | C9       | 3600   | 3500   | 550       | 2100     | 100000                  | 175mm                  | 170mm                   | 175mm                      |         |
| T-10    | 610      | 3500   | 3500   | 550       | 2100     | 23mm B RSd (2)          | 25mm3 RSE @            | ZONNE HAB (S)           | Zimm@Rab @                 |         |
|         |          |        |        |           | 6100     | 100em<br>23mm 3 R58 (\$ | 175mm<br>25mm3 PISE @  | 175mm<br>20mm@ R4B @    | 175 mm<br>25 mm 2 H 4 B 40 |         |
| F-11    | C11      | 3600   | 3500   | 550       | 2100     | 100mm                   | 1/3000                 | 1/smn                   | 1/2mm                      |         |
| F-12    | C12      | 3600   | 3500   | 550       | 2100     | 20mm@ RS8 @             | 25mm∂ RSB ∰            | 20mm@ RSB @             | 25mm@RSB @                 |         |
|         |          | 1500   | 3500   | -         |          | 100em<br>23mm3 RS8 @    | 175mm<br>25mm3 RSB /5  | 20mmC H2B @             | 175mm<br>25mm@REB @        | -       |
| 1 13    | 610      | 3500   | 38500  | 550       | 2100     | 100mm                   | 172mm                  | 1/amm                   | 1/5mm                      |         |
| F-14    | 015      | 3600   | 3500   | 550       | 2100     | 23mm0 RS8 @<br>100em    | 25mm8 FS6 @            | 20mm@R3B@               | 25mm@RSB @<br>175mm        |         |
|         |          | 1200   | 1200   | 2220      |          | (Comm)                  | 16mmO KSU 32           | 1701111                 | 18mm@ RSB @                |         |
| F:15    | C16      | 1200   | 1200   | 250       | 1200     |                         | 175mm                  |                         | 175mm                      |         |
| F-10    | 617      | 1200   | 1200   | 250       | 1200     |                         | 16mmØR38 ©             |                         | 19mm0 RSE (b)              |         |
| 0017    | C18      | 1200   | 1200   | 250       | 1200     |                         | 16mm0 RSB @            |                         | 18mm@ RSB-@                |         |
| 617     | C18      | 0.000  | 100000 | 280       | 1200     |                         | 175mm<br>16mm@ RSR 10  |                         | 175mm<br>15mm0 BSE (8)     |         |
| 1 18    | 619      | 1200   | 1200   | 250       | 1200     |                         | 1/orm                  |                         | 1/5mm                      |         |