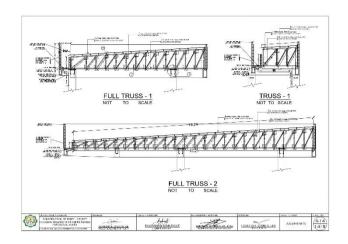

# Section VII. Drawings

|         |          |        |        | DIMENSION |          |                         | REINFORCEM             | ILN I                   |                            |         |
|---------|----------|--------|--------|-----------|----------|-------------------------|------------------------|-------------------------|----------------------------|---------|
| FOOTING | COLUMN   | LENGTH | WIDTH  | THICKNESS | FOUNDING | 1                       | IAR X                  |                         | AR Y                       | REMARKS |
| NUMBERS | NUMBERS  | (mm)   | (mm)   | (mm)      | DEPTH I  | TOP                     | воттом                 | TOP                     | BOTTOM                     |         |
| F-1     | - 61     | 3600   | 3500   | 550       | 2100     | 23mm 0 R58 @            | 25mm0 RSB (g)          | 20mm@RSB@               | 25mm@R38 @                 |         |
| 10000   |          | 3500   |        |           |          | 100mm<br>23mm@ BSR @    | 175mm<br>25mm@ RSB /9  | 170mm<br>20mm() RSB (0) | 175mm<br>25mm@ 858 @       |         |
| Γ-2     | C2       | 3800   | 3500   | 550       | 2100     | 100mm                   | 175mm                  | 175mm                   | 175mm                      |         |
| F-3     | cs       | 3500   | 3500   | 550       | 2100     | 23mm-0 RSR (g.<br>100mm | 25mmO RSR @<br>175mm   | 20mm/2 RSR (g)          | 25mm8 RSR (g)<br>1/5mm     |         |
| E.c.    | 64       | 3500   | 3500   | 550       | 2100     | 23mm 0 RSB (8)          | 25mm2 RSB Sk           | 20mm@ RSB db            | 25mmORSB ib                | *       |
| Pet     | .04      |        |        | 300       | 2100     | 100mm                   | 17Germ                 | 170mm                   | 175mm                      |         |
| 1.5     | C5 - C85 | 6350   | 3500   | 550       | 2100     | 23mmØ RSØ (I)<br>100mm  | 25mm0 RSB @            | 19mmC RSB @             | 25mm0 H5B (0)              |         |
| F-R     | 06       | 5610   | 3500   | 550       | 2100     | 23mm G RSB (8)          | 25mm2 RSB (R           | 20mm@ R3B (kg           | 25mmORSB (it               |         |
|         |          |        |        |           |          | 1006676                 | 17Grrm                 | 170mm                   | 175 mm                     |         |
| F-7     | 67       | 3500   | 3500   | 550       | 2100     | 23mm@ RSG @             | 25mm3 R55 @            | 20mmC RSB @             | 20mmD ROD (Q)              |         |
| F-8     | 08,014   | 8470   | 3900   | 550       | 2100     | 23mm D RSG (IV          | 25mm3 RSB @            | ZONNO HEB @             | Zimorie p                  |         |
|         |          |        |        |           |          | 20mm 0 859 70           | 100mm<br>25mm2 (255.70 | 150mm<br>70mm@ R36.00   | 153mm<br>25mm0 RSB 38      |         |
| F-9     | C9       | 3600   | 3500   | 550       | 2100     | 100000                  | 175mm                  | 170mm                   | 175mm                      |         |
| T-10    | 610      | 3500   | 3500   | 550       | 2100     | 23mm B RSd (2)          | 25mm3 RSE @            | ZONNE HAB (S)           | Zimm@Rab @                 |         |
|         |          |        |        |           | 6100     | 100em<br>23mm 3 R58 (\$ | 175mm<br>25mm3 PISE @  | 175mm<br>20mm@ R4B @    | 175 mm<br>25 mm 2 H 4 B 40 |         |
| F-11    | C11      | 3600   | 3500   | 550       | 2100     | 100mm                   | 1/3000                 | 1/smn                   | 1/2mm                      |         |
| F-12    | C12      | 3600   | 3500   | 550       | 2100     | 20mm@ RS8 @             | 25mm∂ RSB ∰            | 20mm@ RSB @             | 25mm@RSB @                 |         |
|         |          | 1500   | 3500   | -         |          | 100em<br>23mm3 RS8 @    | 175mm<br>25mm3 RSB /5  | 20mmC H2B @             | 175mm<br>25mm@REB @        | -       |
| 1 13    | 610      | 3500   | 38500  | 550       | 2100     | 100mm                   | 172mm                  | 1/amm                   | 1/5mm                      |         |
| F-14    | 015      | 3600   | 3500   | 550       | 2100     | 23mm0 RS8 @<br>100em    | 25mm8 FS6 @            | 20mm@R3B@               | 25mm@RSB @<br>175mm        |         |
|         |          | 1200   | 1200   | 2220      |          | (Comm)                  | 16mmO KSU 32           | 1701111                 | 18mm@ RSB @                |         |
| F:15    | C16      | 1200   | 1200   | 250       | 1200     |                         | 175mm                  |                         | 175mm                      |         |
| F-10    | 617      | 1200   | 1200   | 250       | 1200     |                         | 16mmØR38 ©             |                         | 19mm0 RSE (b)              |         |
| 0017    | C18      | 1200   | 1200   | 250       | 1200     |                         | 16mm0 RSB @            |                         | 18mm@ RSB-@                |         |
| 617     | C18      | 0.000  | 100000 | 280       | 1200     |                         | 175mm<br>16mm@ RSR 10  |                         | 175mm<br>15mm0 BSE (8)     |         |
| 1 18    | 619      | 1200   | 1200   | 250       | 1200     |                         | 1/orm                  |                         | 1/5mm                      |         |