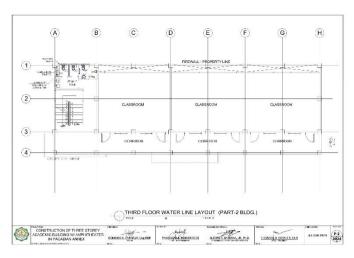

# Section VII. Drawings

|         |          |        |        | DIMENSION |          |                         | REINFORCEM             | ILN I                   |                            |         |
|---------|----------|--------|--------|-----------|----------|-------------------------|------------------------|-------------------------|----------------------------|---------|
| FOOTING | COLUMN   | LENGTH | WIDTH  | THICKNESS | FOUNDING | 1                       | IAR X                  |                         | AR Y                       | REMARKS |
| NUMBERS | NUMBERS  | (mm)   | (mm)   | (mm)      | DEPTH I  | TOP                     | воттом                 | TOP                     | BOTTOM                     |         |
| F-1     | - 61     | 3600   | 3500   | 550       | 2100     | 23mm 0 R58 @            | 25mm0 RSB (g)          | 20mm@RSB@               | 25mm@R38 @                 |         |
| 10000   |          | 3500   |        |           |          | 100mm<br>23mm@ BSR @    | 175mm<br>25mm@ RSB /9  | 170mm<br>20mm() RSB (0) | 175mm<br>25mm@ 858 @       |         |
| Γ-2     | C2       | 3800   | 3500   | 550       | 2100     | 100mm                   | 175mm                  | 175mm                   | 175mm                      |         |
| F-3     | cs       | 3500   | 3500   | 550       | 2100     | 23mm-0 RSR (g.<br>100mm | 25mmO RSR @<br>175mm   | 20mm/2 RSR (g)          | 25mm8 RSR (g)<br>1/5mm     |         |
| E.c.    | 64       | 3500   | 3500   | 550       | 2100     | 23mm 0 RSB (8)          | 25mm2 RSB Sk           | 20mm@ RSB db            | 25mmORSB ib                | *       |
| Pet     | .04      |        |        | 300       | 2100     | 100mm                   | 17Germ                 | 170mm                   | 175mm                      |         |
| 1.5     | C5 - C85 | 6350   | 3500   | 550       | 2100     | 23mmØ RSØ (I)<br>100mm  | 25mm0 RSB @            | 19mmC RSB @             | 25mm0 H5B (0)              |         |
| F-R     | 06       | 5610   | 3500   | 550       | 2100     | 23mm G RSB (8)          | 25mm2 RSB (R           | 20mm@ R3B (kg           | 25mmORSB (it               |         |
|         |          |        |        |           |          | 1006676                 | 17Grrm                 | 170mm                   | 175 mm                     |         |
| F-7     | 67       | 3500   | 3500   | 550       | 2100     | 23mm@ RSG @             | 25mm3 R55 @            | 20mmC RSB @             | 20mmD ROD (Q)              |         |
| F-8     | 08,014   | 8470   | 3900   | 550       | 2100     | 23mm D RSG (IV          | 25mm3 RSB @            | ZONNO HEB @             | Zimorie p                  |         |
|         |          |        |        |           |          | 20mm 0 859 70           | 100mm<br>25mm2 (255.70 | 150mm<br>70mm@ R36.00   | 153mm<br>25mm0 RSB 38      |         |
| F-9     | C9       | 3600   | 3500   | 550       | 2100     | 100000                  | 175mm                  | 170mm                   | 175mm                      |         |
| T-10    | 610      | 3500   | 3500   | 550       | 2100     | 23mm B RSd (2)          | 25mm3 RSE @            | ZONNE HAB (S)           | Zimm@Rab @                 |         |
|         |          |        |        |           | 6100     | 100em<br>23mm 3 R58 (\$ | 175mm<br>25mm3 PISE @  | 175mm<br>20mm@ R4B @    | 175 mm<br>25 mm 2 H 4 B 40 |         |
| F-11    | C11      | 3600   | 3500   | 550       | 2100     | 100mm                   | 1/3000                 | 1/smn                   | 1/2mm                      |         |
| F-12    | C12      | 3600   | 3500   | 550       | 2100     | 20mm@ RS8 @             | 25mm∂ RSB ∰            | 20mm@ RSB @             | 25mm@RSB @                 |         |
|         |          | 1500   | 3500   | -         |          | 100em<br>23mm3 RS8 @    | 175mm<br>25mm3 RSB /5  | 20mmC H2B @             | 175mm<br>25mm@REB @        | -       |
| 1 13    | 610      | 3500   | 38500  | 550       | 2100     | 100mm                   | 172mm                  | 1/amm                   | 1/5mm                      |         |
| F-14    | 015      | 3600   | 3500   | 550       | 2100     | 23mm0 RS8 @<br>100em    | 25mm8 FS6 @            | 20mm@R3B@               | 25mm@RSB @<br>175mm        |         |
|         |          | 1200   | 1200   | 2220      |          | (Comm)                  | 16mmO KSU 32           | 1701111                 | 18mm@ RSB @                |         |
| F:15    | C16      | 1200   | 1200   | 250       | 1200     |                         | 175mm                  |                         | 175mm                      |         |
| F-10    | 617      | 1200   | 1200   | 250       | 1200     |                         | 16mmØR38 ©             |                         | 19mm0 RSE (b)              |         |
| 0017    | C18      | 1200   | 1200   | 250       | 1200     |                         | 16mm0 RSB @            |                         | 18mm@ RSB-@                |         |
| 617     | C18      | 0.000  | 100000 | 280       | 1200     |                         | 175mm<br>16mm@ RSR 10  |                         | 175mm<br>15mm0 BSE (8)     |         |
| 1 18    | 619      | 1200   | 1200   | 250       | 1200     |                         | 1/orm                  |                         | 1/5mm                      |         |