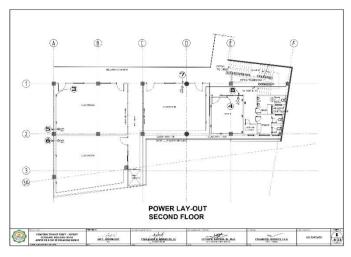

# Section VII. Drawings

|         |          |        |        | DIMENSION |          |                         | REINFORCEM             | ILN I                   |                            |         |
|---------|----------|--------|--------|-----------|----------|-------------------------|------------------------|-------------------------|----------------------------|---------|
| FOOTING | COLUMN   | LENGTH | WIDTH  | THICKNESS | FOUNDING | 1                       | IAR X                  |                         | AR Y                       | REMARKS |
| NUMBERS | NUMBERS  | (mm)   | (mm)   | (mm)      | DEPTH I  | TOP                     | воттом                 | TOP                     | BOTTOM                     |         |
| F-1     | - 61     | 3600   | 3500   | 550       | 2100     | 23mm 0 R58 @            | 25mm0 RSB (g)          | 20mm@RSB@               | 25mm@R38 @                 |         |
| 10000   |          | 3500   |        |           |          | 100mm<br>23mm@ BSR @    | 175mm<br>25mm@ RSB /9  | 170mm<br>20mm() RSB (0) | 175mm<br>25mm@ 858 @       |         |
| Γ-2     | C2       | 3800   | 3500   | 550       | 2100     | 100mm                   | 175mm                  | 175mm                   | 175mm                      |         |
| F-3     | cs       | 3500   | 3500   | 550       | 2100     | 23mm-0 RSR (g.<br>100mm | 25mmO RSR @<br>175mm   | 20mm/2 RSR (g)          | 25mm8 RSR (g)<br>1/5mm     |         |
| E.c.    | 64       | 3500   | 3500   | 550       | 2100     | 23mm 0 RSB (8)          | 25mm2 RSB Sk           | 20mm@ RSB db            | 25mmORSB ib                | *       |
| Pet     | .04      |        |        | 300       | 2100     | 100mm                   | 17Germ                 | 170mm                   | 175mm                      |         |
| 1.5     | C5 - C85 | 6350   | 3500   | 550       | 2100     | 23mmØ RSØ (I)<br>100mm  | 25mm0 RSB @            | 19mmC RSB @             | 25mm0 H5B (0)              |         |
| F-R     | 06       | 5610   | 3500   | 550       | 2100     | 23mm G RSB (8)          | 25mm2 RSB (R           | 20mm@ R3B (kg           | 25mmORSB (it               |         |
|         |          |        |        |           |          | 1006676                 | 17Grrm                 | 170mm                   | 175 mm                     |         |
| F-7     | 67       | 3500   | 3500   | 550       | 2100     | 23mm@ RSG @             | 25mm3 R55 @            | 20mmC RSB @             | 20mmD ROD (Q)              |         |
| F-8     | 08,014   | 8470   | 3900   | 550       | 2100     | 23mm D RSG (IV          | 25mm3 RSB @            | ZONNO HEB @             | Zimorie p                  |         |
|         |          |        |        |           |          | 20mm 0 859 70           | 100mm<br>25mm2 (255.70 | 150mm<br>70mm@ R36.00   | 153mm<br>25mm0 RSB 38      |         |
| F-9     | C9       | 3600   | 3500   | 550       | 2100     | 100000                  | 175mm                  | 170mm                   | 175mm                      |         |
| T-10    | 610      | 3500   | 3500   | 550       | 2100     | 23mm B RSd (2)          | 25mm3 RSE @            | ZONNE HAB (S)           | Zimm@Rab @                 |         |
|         |          |        |        |           | 6100     | 100em<br>23mm 3 R58 (\$ | 175mm<br>25mm3 PISE @  | 175mm<br>20mm@ R4B @    | 175 mm<br>25 mm 2 H 4 B 40 |         |
| F-11    | C11      | 3600   | 3500   | 550       | 2100     | 100mm                   | 1/3000                 | 1/smn                   | 1/2mm                      |         |
| F-12    | C12      | 3600   | 3500   | 550       | 2100     | 20mm@ RS8 @             | 25mm∂ RSB ∰            | 20mm@ RSB @             | 25mm@RSB @                 |         |
|         |          | 1500   | 3500   | -         |          | 100em<br>23mm3 RS8 @    | 175mm<br>25mm3 RSB /5  | 20mmC H2B @             | 175mm<br>25mm@REB @        | -       |
| 1 13    | 610      | 3500   | 38500  | 550       | 2100     | 100mm                   | 172mm                  | 1/amm                   | 1/5mm                      |         |
| F-14    | 015      | 3600   | 3500   | 550       | 2100     | 23mm0 RS8 @<br>100em    | 25mm8 FS6 @            | 20mm@R3B@               | 25mm@RSB @<br>175mm        |         |
|         |          | 1200   | 1200   | 2220      |          | (Comm)                  | 16mmO KSU 32           | 1701111                 | 18mm@ RSB @                |         |
| F:15    | C16      | 1200   | 1200   | 250       | 1200     |                         | 175mm                  |                         | 175mm                      |         |
| F-10    | 617      | 1200   | 1200   | 250       | 1200     |                         | 16mmØR38 ©             |                         | 19mm0 RSE (b)              |         |
| 0017    | C18      | 1200   | 1200   | 250       | 1200     |                         | 16mm0 RSB @            |                         | 18mm@ RSB-@                |         |
| 617     | C18      | 0.000  | 100000 | 280       | 1200     |                         | 175mm<br>16mm@ RSR 10  |                         | 175mm<br>15mm0 BSE (8)     |         |
| 1 18    | 619      | 1200   | 1200   | 250       | 1200     |                         | 1/orm                  |                         | 1/5mm                      |         |