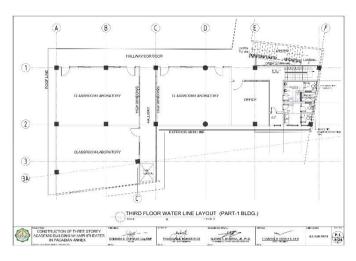

# Section VII. Drawings

|         |          |        |        | DIMENSION |          |                         | REINFORCEM             | ILN I                   |                            |         |
|---------|----------|--------|--------|-----------|----------|-------------------------|------------------------|-------------------------|----------------------------|---------|
| FOOTING | COLUMN   | LENGTH | WIDTH  | THICKNESS | FOUNDING | 1                       | IAR X                  |                         | AR Y                       | REMARKS |
| NUMBERS | NUMBERS  | (mm)   | (mm)   | (mm)      | DEPTH I  | TOP                     | воттом                 | TOP                     | BOTTOM                     |         |
| F-1     | - 61     | 3600   | 3500   | 550       | 2100     | 23mm 0 R58 @            | 25mm0 RSB (g)          | 20mm@RSB@               | 25mm@R38 @                 |         |
| 10000   |          | 3500   |        |           |          | 100mm<br>23mm@ BSR @    | 175mm<br>25mm@ RSB /9  | 170mm<br>20mm() RSB (0) | 175mm<br>25mm@ 858 @       |         |
| Γ-2     | C2       | 3800   | 3500   | 550       | 2100     | 100mm                   | 175mm                  | 175mm                   | 175mm                      |         |
| F-3     | cs       | 3500   | 3500   | 550       | 2100     | 23mm-0 RSR (g.<br>100mm | 25mmO RSR @<br>175mm   | 20mm/2 RSR (g)          | 25mm8 RSR (g)<br>1/5mm     |         |
| E.c.    | 64       | 3500   | 3500   | 550       | 2100     | 23mm 0 RSB (8)          | 25mm2 RSB Sk           | 20mm@ RSB db            | 25mmORSB ib                | *       |
| Pet     | .04      |        |        | 300       | 2100     | 100mm                   | 17Germ                 | 170mm                   | 175mm                      |         |
| 1.5     | C5 - C85 | 6350   | 3500   | 550       | 2100     | 23mmØ RSØ (I)<br>100mm  | 25mm0 RSB @            | 19mmC RSB @             | 25mm0 H5B (0)              |         |
| F-R     | 06       | 5610   | 3500   | 550       | 2100     | 23mm G RSB (8)          | 25mm2 RSB (R           | 20mm@ R3B (kg           | 25mmORSB (it               |         |
|         |          |        |        |           |          | 1006676                 | 17Grrm                 | 170mm                   | 175 mm                     |         |
| F-7     | 67       | 3500   | 3500   | 550       | 2100     | 23mm@ RSG @             | 25mm3 R55 @            | 20mmC RSB @             | 20mmD ROD (Q)              |         |
| F-8     | 08,014   | 8470   | 3900   | 550       | 2100     | 23mm D RSG (IV          | 25mm3 RSB @            | ZONNO HEB @             | Zimorie p                  |         |
|         |          |        |        |           |          | 20mm 0 859 70           | 100mm<br>25mm2 (255.70 | 150mm<br>70mm@ R36.00   | 153mm<br>25mm0 RSB 38      |         |
| F-9     | C9       | 3600   | 3500   | 550       | 2100     | 100000                  | 175mm                  | 170mm                   | 175mm                      |         |
| T-10    | 610      | 3500   | 3500   | 550       | 2100     | 23mm B RSd (2)          | 25mm3 RSE @            | ZONNE HAB (S)           | Zimm@Rab @                 |         |
|         |          |        |        |           | 6100     | 100em<br>23mm 3 R58 (\$ | 175mm<br>25mm3 PISE @  | 175mm<br>20mm@ R4B @    | 175 mm<br>25 mm 2 H 4 B 40 |         |
| F-11    | C11      | 3600   | 3500   | 550       | 2100     | 100mm                   | 1/3000                 | 1/smn                   | 1/2mm                      |         |
| F-12    | C12      | 3600   | 3500   | 550       | 2100     | 20mm@ RS8 @             | 25mm∂ RSB ∰            | 20mm@ RSB @             | 25mm@RSB @                 |         |
|         |          | 1500   | 3500   | -         |          | 100em<br>23mm3 RS8 @    | 175mm<br>25mm3 RSB /5  | 20mmC H2B @             | 175mm<br>25mm@REB @        | -       |
| 1 13    | 610      | 3500   | 38500  | 550       | 2100     | 100mm                   | 172mm                  | 1/amm                   | 1/5mm                      |         |
| F-14    | 015      | 3600   | 3500   | 550       | 2100     | 23mm0 RS8 @<br>100em    | 25mm8 FS6 @            | 20mm@R3B@               | 25mm@RSB @<br>175mm        |         |
|         |          | 1200   | 1200   | 2220      |          | (Comm)                  | 16mmO KSU 32           | 1701111                 | 18mm@ RSB @                |         |
| F:15    | C16      | 1200   | 1200   | 250       | 1200     |                         | 175mm                  |                         | 175mm                      |         |
| F-10    | 617      | 1200   | 1200   | 250       | 1200     |                         | 16mmØR38 ©             |                         | 19mm0 RSE (b)              |         |
| 0017    | C18      | 1200   | 1200   | 250       | 1200     |                         | 16mm0 RSB @            |                         | 18mm@ RSB-@                |         |
| 617     | C18      | 0.000  | 100000 | 280       | 1200     |                         | 175mm<br>16mm@ RSR 10  |                         | 175mm<br>15mm0 BSE (8)     |         |
| 1 18    | 619      | 1200   | 1200   | 250       | 1200     |                         | 1/orm                  |                         | 1/5mm                      |         |