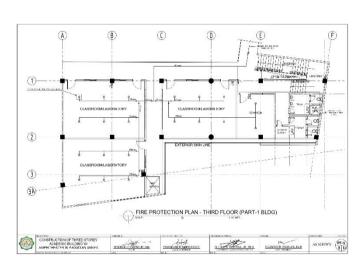

# Section VII. Drawings

|         |          |        |        | DIMENSION |          |                         | REINFORCEM             | ILN I                   |                            |         |
|---------|----------|--------|--------|-----------|----------|-------------------------|------------------------|-------------------------|----------------------------|---------|
| FOOTING | COLUMN   | LENGTH | WIDTH  | THICKNESS | FOUNDING | 1                       | IAR X                  |                         | AR Y                       | REMARKS |
| NUMBERS | NUMBERS  | (mm)   | (mm)   | (mm)      | DEPTH I  | TOP                     | воттом                 | TOP                     | BOTTOM                     |         |
| F-1     | - 61     | 3600   | 3500   | 550       | 2100     | 23mm 0 R58 @            | 25mm0 RSB (g)          | 20mm@RSB@               | 25mm@R38 @                 |         |
| 10000   |          | 3500   |        |           |          | 100mm<br>23mm@ BSR @    | 175mm<br>25mm@ RSB /9  | 170mm<br>20mm() RSB (0) | 175mm<br>25mm@ 858 @       |         |
| Γ-2     | C2       | 3800   | 3500   | 550       | 2100     | 100mm                   | 175mm                  | 175mm                   | 175mm                      |         |
| F-3     | cs       | 3500   | 3500   | 550       | 2100     | 23mm-0 RSR (g.<br>100mm | 25mmO RSR @<br>175mm   | 20mm/2 RSR (g)          | 25mm8 RSR (g)<br>1/5mm     |         |
| E.c.    | 64       | 3500   | 3500   | 550       | 2100     | 23mm 0 RSB (8)          | 25mm2 RSB Sk           | 20mm@ RSB db            | 25mmORSB ib                | *       |
| Pet     | .04      |        |        | 300       | 2100     | 100mm                   | 17Germ                 | 170mm                   | 175mm                      |         |
| 1.5     | C5 - C85 | 6350   | 3500   | 550       | 2100     | 23mmØ RSØ (I)<br>100mm  | 25mm0 RSB @            | 19mmC RSB @             | 25mm0 H5B (0)              |         |
| F-R     | 06       | 5610   | 3500   | 550       | 2100     | 23mm G RSB (8)          | 25mm2 RSB (R           | 20mm@ R3B (kg           | 25mmORSB (it               |         |
|         |          |        |        |           |          | 1006676                 | 17Grrm                 | 170mm                   | 175 mm                     |         |
| F-7     | 67       | 3500   | 3500   | 550       | 2100     | 23mm@ RSG @             | 25mm3 R55 @            | 20mmC RSB @             | 20mmD ROD (Q)              |         |
| F-8     | 08,014   | 8470   | 3900   | 550       | 2100     | 23mm D RSG (IV          | 25mm3 RSB @            | ZONNO HEB @             | Zimorie p                  |         |
|         |          |        |        |           |          | 20mm 0 859 70           | 100mm<br>25mm2 (255.70 | 150mm<br>70mm@ R36.00   | 153mm<br>25mm0 RSB 38      |         |
| F-9     | C9       | 3600   | 3500   | 550       | 2100     | 100000                  | 175mm                  | 170mm                   | 175mm                      |         |
| T-10    | 610      | 3500   | 3500   | 550       | 2100     | 23mm B RSd (2)          | 25mm3 RSE @            | ZONNE HAB (S)           | Zimm@Rab @                 |         |
|         |          |        |        |           | 6100     | 100em<br>23mm 3 R58 (\$ | 175mm<br>25mm3 PISE @  | 175mm<br>20mm@ R4B @    | 175 mm<br>25 mm 2 H 4 B 40 |         |
| F-11    | C11      | 3600   | 3500   | 550       | 2100     | 100mm                   | 1/3000                 | 1/smn                   | 1/2mm                      |         |
| F-12    | C12      | 3600   | 3500   | 550       | 2100     | 20mm@ RS8 @             | 25mm∂ RSB ∰            | 20mm@ RSB @             | 25mm@RSB @                 |         |
|         |          | 1500   | 3500   | -         |          | 100em<br>23mm3 RS8 @    | 175mm<br>25mm3 RSB /5  | 20mmC H2B @             | 175mm<br>25mm@REB @        | -       |
| 1 13    | 610      | 3500   | 38500  | 550       | 2100     | 100mm                   | 172mm                  | 1/amm                   | 1/5mm                      |         |
| F-14    | 015      | 3600   | 3500   | 550       | 2100     | 23mm0 RS8 @<br>100em    | 25mm8 FS6 @            | 20mm@R3B@               | 25mm@RSB @<br>175mm        |         |
|         |          | 1200   | 1200   | 2220      |          | (Comm)                  | 16mmO KSU 32           | 1701111                 | 18mm@ RSB @                |         |
| F:15    | C16      | 1200   | 1200   | 250       | 1200     |                         | 175mm                  |                         | 175mm                      |         |
| F-10    | 617      | 1200   | 1200   | 250       | 1200     |                         | 16mmØR38 ©             |                         | 19mm0 RSE (b)              |         |
| 0017    | C18      | 1200   | 1200   | 250       | 1200     |                         | 16mm0 RSB @            |                         | 18mm@ RSB-@                |         |
| 617     | C18      | 0.000  | 100000 | 280       | 1200     |                         | 175mm<br>16mm@ RSR 10  |                         | 175mm<br>15mm0 BSE (8)     |         |
| 1 18    | 619      | 1200   | 1200   | 250       | 1200     |                         | 1/orm                  |                         | 1/5mm                      |         |