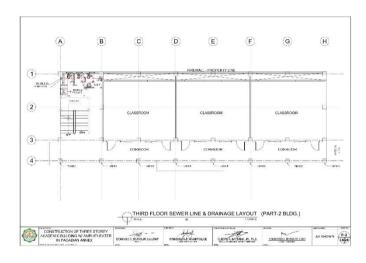

# Section VII. Drawings

|         |          |        |        | DIMENSION |          |                         | REINFORCEM             | ILN I                   |                            |         |
|---------|----------|--------|--------|-----------|----------|-------------------------|------------------------|-------------------------|----------------------------|---------|
| FOOTING | COLUMN   | LENGTH | WIDTH  | THICKNESS | FOUNDING | 1                       | IAR X                  |                         | AR Y                       | REMARKS |
| NUMBERS | NUMBERS  | (mm)   | (mm)   | (mm)      | DEPTH I  | TOP                     | воттом                 | TOP                     | BOTTOM                     |         |
| F-1     | - 61     | 3600   | 3500   | 550       | 2100     | 23mm 0 R58 @            | 25mm0 RSB (g)          | 20mm@RSB@               | 25mm@R38 @                 |         |
| 10000   |          | 3500   |        |           |          | 100mm<br>23mm@ BSR @    | 175mm<br>25mm@ RSB /9  | 170mm<br>20mm() RSB (0) | 175mm<br>25mm@ 858 @       |         |
| Γ-2     | C2       | 3800   | 3500   | 550       | 2100     | 100mm                   | 175mm                  | 175mm                   | 175mm                      |         |
| F-3     | cs       | 3500   | 3500   | 550       | 2100     | 23mm-0 RSR (g.<br>100mm | 25mmO RSR @<br>175mm   | 20mm/2 RSR (g)          | 25mm8 RSR (g)<br>1/5mm     |         |
| E.c.    | 64       | 3500   | 3500   | 550       | 2100     | 23mm 0 RSB (8)          | 25mm2 RSB Sk           | 20mm@ RSB db            | 25mmORSB ib                | *       |
| Pet     | .04      |        |        | 300       | 2100     | 100mm                   | 17Germ                 | 170mm                   | 175mm                      |         |
| 1.5     | C5 - C85 | 6350   | 3500   | 550       | 2100     | 23mmØ RSØ (I)<br>100mm  | 25mm0 RSB @            | 19mmC RSB @             | 25mm0 H5B (0)              |         |
| F-R     | 06       | 5610   | 3500   | 550       | 2100     | 23mm G RSB (8)          | 25mm2 RSB (R           | 20mm@ R3B (kg           | 25mmORSB (it               |         |
|         |          |        |        |           |          | 1006676                 | 17Grrm                 | 170mm                   | 175 mm                     |         |
| F-7     | 67       | 3500   | 3500   | 550       | 2100     | 23mm@ RSG @             | 25mm3 R55 @            | 20mmC RSB @             | 20mmD ROD (Q)              |         |
| F-8     | 08,014   | 8470   | 3900   | 550       | 2100     | 23mm D RSG (IV          | 25mm3 RSB @            | ZONNO HEB @             | Zimorie p                  |         |
|         |          |        |        |           |          | 20mm 0 859 70           | 100mm<br>25mm2 (255.70 | 150mm<br>70mm@ R36.00   | 153mm<br>25mm0 RSB 38      |         |
| F-9     | C9       | 3600   | 3500   | 550       | 2100     | 100000                  | 175mm                  | 170mm                   | 175mm                      |         |
| T-10    | 610      | 3500   | 3500   | 550       | 2100     | 23mm B RSd (2)          | 25mm3 RSE @            | ZONNE HAB (S)           | Zimm@Rab @                 |         |
|         |          |        |        |           | 6100     | 100em<br>23mm 3 R58 (\$ | 175mm<br>25mm3 PISE @  | 175mm<br>20mm@ R4B @    | 175 mm<br>25 mm 2 H 4 B 40 |         |
| F-11    | C11      | 3600   | 3500   | 550       | 2100     | 100mm                   | 1/3000                 | 1/smn                   | 1/2mm                      |         |
| F-12    | C12      | 3600   | 3500   | 550       | 2100     | 20mm@ RS8 @             | 25mm∂ RSB ∰            | 20mm@ RSB @             | 25mm@RSB @                 |         |
|         |          | 1500   | 3500   | -         |          | 100em<br>23mm3 RS8 @    | 175mm<br>25mm3 RSB /5  | 20mmC H2B @             | 175mm<br>25mm@REB @        | -       |
| 1 13    | 610      | 3500   | 38500  | 550       | 2100     | 100mm                   | 172mm                  | 1/amm                   | 1/5mm                      |         |
| F-14    | 015      | 3600   | 3500   | 550       | 2100     | 23mm0 RS8 @<br>100em    | 25mm8 FS6 @            | 20mm@R3B@               | 25mm@RSB @<br>175mm        |         |
|         |          | 1200   | 1200   | 2220      |          | (Comm)                  | 16mmO KSU 32           | 1701111                 | 18mm@ RSB @                |         |
| F:15    | C16      | 1200   | 1200   | 250       | 1200     |                         | 175mm                  |                         | 175mm                      |         |
| F-10    | 617      | 1200   | 1200   | 250       | 1200     |                         | 16mmØR38 ©             |                         | 19mm0 RSE (b)              |         |
| 0017    | C18      | 1200   | 1200   | 250       | 1200     |                         | 16mm0 RSB @            |                         | 18mm@ RSB-@                |         |
| 617     | C18      | 0.000  | 100000 | 280       | 1200     |                         | 175mm<br>16mm@ RSR 10  |                         | 175mm<br>15mm0 BSE (8)     |         |
| 1 18    | 619      | 1200   | 1200   | 250       | 1200     |                         | 1/orm                  |                         | 1/5mm                      |         |