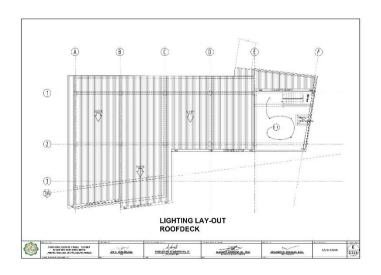

| ON you have been took | 00 A 00 A                   | 60 15A 25A 66A 36A 36A          | 2<br>2<br>2<br>2<br>2<br>2<br>2 | 10<br>10<br>10<br>10 | 2 - 20mm + 1 - 20mm THEN COPPER WIRE, "AND PRE \$\frac{3}{2} - 2,0mm + 1 - 20mm THEN COPPER WIRE, "AND PRE \$\frac{3}{2} - 2,0mm + 1 - 2,0mm THEN COPPER WIRE, "AND PRE \$\frac{3}{2} - 2,0mm + 1 - 2,0mm THEN COPPER WIRE, "AND PRE \$\frac{3}{2} - 2,0mm + 1 - 3,0mm THEN COPPER WIRE, "AND PRE \$\frac{3}{2} - 2,0mm + 1 - 3,0mm THEN COPPER WIRE, "AND PRE \$\frac{3}{2} - 2,0mm + 1 - 3,0mm THEN COPPER WIRE, "AND PRE \$\frac{3}{2} - 2,0mm + 1 - 3,0mm THEN COPPER WIRE," AND PRE \$\frac{3}{2} - 2,0mm + 1 - 3,0mm THEN COPPER WIRE," AND PRE \$\frac{3}{2} - 2,0mm THEN COPPER                                                   |











































### Section VIII. Bill of Quantities



Republic of the Philippines

J.H. CERILLES STATE COLLEGE

Brgy. Mati, San Miguel, Zamboanga del Sur

www.jhcscmain.edu.ph

Email add: jhcsc.main@yahoo.com

Project Title Project Location

: Construction of Three-Storey Academic Building with Amphitheater in Pagadian Annex : Balangasan District, Pagadian City

| ITEM NO.                            | DESCRIPTION                                                                                                         | UNIT       | QTY                                     | UNIT COST                                                                                             | TOTAL                                                                                                   |