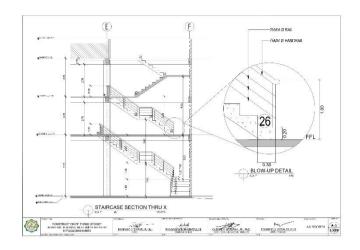

# Section VII. Drawings

|         |          |        |        | DIMENSION |          |                         | REINFORCEM             | ILN I                   |                            |         |
|---------|----------|--------|--------|-----------|----------|-------------------------|------------------------|-------------------------|----------------------------|---------|
| FOOTING | COLUMN   | LENGTH | WIDTH  | THICKNESS | FOUNDING | 1                       | IAR X                  |                         | AR Y                       | REMARKS |
| NUMBERS | NUMBERS  | (mm)   | (mm)   | (mm)      | DEPTH I  | TOP                     | воттом                 | TOP                     | BOTTOM                     |         |
| F-1     | - 61     | 3600   | 3500   | 550       | 2100     | 23mm 0 R58 @            | 25mm0 RSB (g)          | 20mm@RSB@               | 25mm@R38 @                 |         |
| 10000   |          | 3500   |        |           |          | 100mm<br>23mm@ BSR @    | 175mm<br>25mm@ RSB /9  | 170mm<br>20mm() RSB (0) | 175mm<br>25mm@ 858 @       |         |
| Γ-2     | C2       | 3800   | 3500   | 550       | 2100     | 100mm                   | 175mm                  | 175mm                   | 175mm                      |         |
| F-3     | cs       | 3500   | 3500   | 550       | 2100     | 23mm-0 RSR (g.<br>100mm | 25mmO RSR @<br>175mm   | 20mm/2 RSR (g)          | 25mm8 RSR (g)<br>1/5mm     |         |
| E.c.    | 64       | 3500   | 3500   | 550       | 2100     | 23mm 0 RSB (8)          | 25mm2 RSB Sk           | 20mm@ RSB db            | 25mmORSB ib                | *       |
| Pet     | .04      |        |        | 300       | 2100     | 100mm                   | 17Germ                 | 170mm                   | 175mm                      |         |
| 1.5     | C5 - C85 | 6350   | 3500   | 550       | 2100     | 23mmØ RSØ (I)<br>100mm  | 25mm0 RSB @            | 19mmC RSB @             | 25mm0 H5B (0)              |         |
| F-R     | 06       | 5610   | 3500   | 550       | 2100     | 23mm G RSB (8)          | 25mm2 RSB (R           | 20mm@ R3B (kg           | 25mmORSB (it               |         |
|         |          |        |        |           |          | 1006676                 | 17Grrm                 | 170mm                   | 175 mm                     |         |
| F-7     | 67       | 3500   | 3500   | 550       | 2100     | 23mm@ RSG @             | 25mm3 R55 @            | 20mmC RSB @             | 20mmD ROD (Q)              |         |
| F-8     | 08,014   | 8470   | 3900   | 550       | 2100     | 23mm D RSG (IV          | 25mm3 RSB @            | ZONNO HEB @             | Zimorie p                  |         |
|         |          |        |        |           |          | 20mm 0 859 70           | 100mm<br>25mm2 (255.70 | 150mm<br>70mm@ R36.00   | 153mm<br>25mm0 RSB 38      |         |
| F-9     | C9       | 3600   | 3500   | 550       | 2100     | 100000                  | 175mm                  | 170mm                   | 175mm                      |         |
| T-10    | 610      | 3500   | 3500   | 550       | 2100     | 23mm B RSd (2)          | 25mm3 RSE @            | ZONNE HAB (S)           | Zimm@Rab @                 |         |
|         |          |        |        |           | 6100     | 100em<br>23mm 3 R58 (\$ | 175mm<br>25mm3 PISE @  | 175mm<br>20mm@ R4B @    | 175 mm<br>25 mm 2 H 4 B 40 |         |
| F-11    | C11      | 3600   | 3500   | 550       | 2100     | 100mm                   | 1/3000                 | 1/smn                   | 1/2mm                      |         |
| F-12    | C12      | 3600   | 3500   | 550       | 2100     | 20mm@ RS8 @             | 25mm∂ RSB ∰            | 20mm@ RSB @             | 25mm@RSB @                 |         |
|         |          | 1500   | 3500   | -         |          | 100em<br>23mm3 RS8 @    | 175mm<br>25mm3 RSB /5  | 20mmC H2B @             | 175mm<br>25mm@REB @        | -       |
| 1 13    | 610      | 3500   | 38500  | 550       | 2100     | 100mm                   | 172mm                  | 1/amm                   | 1/5mm                      |         |
| F-14    | 015      | 3600   | 3500   | 550       | 2100     | 23mm0 RS8 @<br>100em    | 25mm8 FS6 @            | 20mm@R3B@               | 25mm@RSB @<br>175mm        |         |
|         |          | 1200   | 1200   | 2220      |          | (Comm)                  | 16mmO KSU 32           | 1701111                 | 18mm@ RSB @                |         |
| F:15    | C16      | 1200   | 1200   | 250       | 1200     |                         | 175mm                  |                         | 175mm                      |         |
| F-10    | 617      | 1200   | 1200   | 250       | 1200     |                         | 16mmØR38 ©             |                         | 19mm0 RSE (b)              |         |
| 0017    | C18      | 1200   | 1200   | 250       | 1200     |                         | 16mm0 RSB @            |                         | 18mm@ RSB-@                |         |
| 617     | C18      | 0.000  | 100000 | 280       | 1200     |                         | 175mm<br>16mm@ RSR 10  |                         | 175mm<br>15mm0 BSE (8)     |         |
| 1 18    | 619      | 1200   | 1200   | 250       | 1200     |                         | 1/orm                  |                         | 1/5mm                      |         |