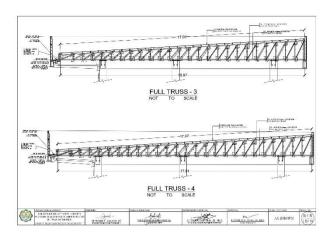

# Section VII. Drawings

|         |          |        |        | DIMENSION |          |                         | REINFORCEM             | ILN I                   |                            |         |
|---------|----------|--------|--------|-----------|----------|-------------------------|------------------------|-------------------------|----------------------------|---------|
| FOOTING | COLUMN   | LENGTH | WIDTH  | THICKNESS | FOUNDING | 1                       | IAR X                  |                         | AR Y                       | REMARKS |
| NUMBERS | NUMBERS  | (mm)   | (mm)   | (mm)      | DEPTH I  | TOP                     | воттом                 | TOP                     | BOTTOM                     |         |
| F-1     | - 61     | 3600   | 3500   | 550       | 2100     | 23mm 0 R58 @            | 25mm0 RSB (g)          | 20mm@RSB@               | 25mm@R38 @                 |         |
| 10000   |          | 3500   |        |           |          | 100mm<br>23mm@ BSR @    | 175mm<br>25mm@ RSB /9  | 170mm<br>20mm() RSB (0) | 175mm<br>25mm@ 858 @       |         |
| Γ-2     | C2       | 3800   | 3500   | 550       | 2100     | 100mm                   | 175mm                  | 175mm                   | 175mm                      |         |
| F-3     | cs       | 3500   | 3500   | 550       | 2100     | 23mm-0 RSR (g.<br>100mm | 25mmO RSR @<br>175mm   | 20mm/2 RSR (g)          | 25mm8 RSR (g)<br>1/5mm     |         |
| E.c.    | 64       | 3500   | 3500   | 550       | 2100     | 23mm 0 RSB (8)          | 25mm2 RSB Sk           | 20mm@ RSB db            | 25mmORSB ib                | *       |
| Pet     | .04      |        |        | 300       | 2100     | 100mm                   | 17Germ                 | 170mm                   | 175mm                      |         |
| 1.5     | C5 - C85 | 6350   | 3500   | 550       | 2100     | 23mmØ RSØ (I)<br>100mm  | 25mm0 RSB @            | 19mmC RSB @             | 25mm0 H5B (0)              |         |
| F-R     | 06       | 5610   | 3500   | 550       | 2100     | 23mm G RSB (8)          | 25mm2 RSB (R           | 20mm@ R3B (kg           | 25mmORSB (it               |         |
|         |          |        |        |           |          | 1006676                 | 17Grrm                 | 170mm                   | 175 mm                     |         |
| F-7     | 67       | 3500   | 3500   | 550       | 2100     | 23mm@ RSG @             | 25mm3 R55 @            | 20mmC RSB @             | 20mmD ROD (Q)              |         |
| F-8     | 08,014   | 8470   | 3900   | 550       | 2100     | 23mm D RSG (IV          | 25mm3 RSB @            | ZONNO HEB @             | Zimorie p                  |         |
|         |          |        |        |           |          | 20mm 0 859 70           | 100mm<br>25mm2 (255.70 | 150mm<br>70mm@ R36.00   | 153mm<br>25mm0 RSB 38      |         |
| F-9     | C9       | 3600   | 3500   | 550       | 2100     | 100000                  | 175mm                  | 170mm                   | 175mm                      |         |
| T-10    | 610      | 3500   | 3500   | 550       | 2100     | 23mm B RSd (2)          | 25mm3 RSE @            | ZONNE HAB (S)           | Zimm@Rab @                 |         |
|         |          |        |        |           | 6100     | 100em<br>23mm 3 R58 (\$ | 175mm<br>25mm3 PISE @  | 175mm<br>20mm@ R4B @    | 175 mm<br>25 mm 2 H 4 B 40 |         |
| F-11    | C11      | 3600   | 3500   | 550       | 2100     | 100mm                   | 1/3000                 | 1/smn                   | 1/2mm                      |         |
| F-12    | C12      | 3600   | 3500   | 550       | 2100     | 20mm@ RS8 @             | 25mm∂ RSB ∰            | 20mm@ RSB @             | 25mm@RSB @                 |         |
|         |          | 1500   | 3500   | -         |          | 100em<br>23mm3 RS8 @    | 175mm<br>25mm3 RSB /5  | 20mmC H2B @             | 175mm<br>25mm@REB @        | -       |
| 1 13    | 610      | 3500   | 38500  | 550       | 2100     | 100mm                   | 172mm                  | 1/amm                   | 1/5mm                      |         |
| F-14    | 015      | 3600   | 3500   | 550       | 2100     | 23mm0 RS8 @<br>100em    | 25mm8 FS6 @            | 20mm@R3B@               | 25mm@RSB @<br>175mm        |         |
|         |          | 1200   | 1200   | 2220      |          | (Comm)                  | 16mmO KSU 32           | 1701111                 | 18mm@ RSB @                |         |
| F:15    | C16      | 1200   | 1200   | 250       | 1200     |                         | 175mm                  |                         | 175mm                      |         |
| F-10    | 617      | 1200   | 1200   | 250       | 1200     |                         | 16mmØR38 ©             |                         | 19mm0 RSE (b)              |         |
| 0017    | C18      | 1200   | 1200   | 250       | 1200     |                         | 16mm0 RSB @            |                         | 18mm@ RSB-@                |         |
| 617     | C18      | 0.000  | 100000 | 280       | 1200     |                         | 175mm<br>16mm@ RSR 10  |                         | 175mm<br>15mm0 BSE (8)     |         |
| 1 18    | 619      | 1200   | 1200   | 250       | 1200     |                         | 1/orm                  |                         | 1/5mm                      |         |