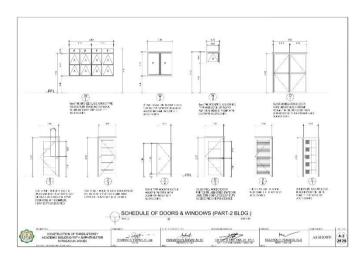

# Section VII. Drawings

|         |          |        |        | DIMENSION |          |                         | REINFORCEM             | ILN I                   |                            |         |
|---------|----------|--------|--------|-----------|----------|-------------------------|------------------------|-------------------------|----------------------------|---------|
| FOOTING | COLUMN   | LENGTH | WIDTH  | THICKNESS | FOUNDING | 1                       | IAR X                  |                         | AR Y                       | REMARKS |
| NUMBERS | NUMBERS  | (mm)   | (mm)   | (mm)      | DEPTH I  | TOP                     | воттом                 | TOP                     | BOTTOM                     |         |
| F-1     | - 61     | 3600   | 3500   | 550       | 2100     | 23mm 0 R58 @            | 25mm0 RSB (g)          | 20mm@RSB@               | 25mm@R38 @                 |         |
| 10000   |          | 3500   |        |           |          | 100mm<br>23mm@ BSR @    | 175mm<br>25mm@ RSB /9  | 170mm<br>20mm() RSB (0) | 175mm<br>25mm@ 858 @       |         |
| Γ-2     | C2       | 3800   | 3500   | 550       | 2100     | 100mm                   | 175mm                  | 175mm                   | 175mm                      |         |
| F-3     | cs       | 3500   | 3500   | 550       | 2100     | 23mm-0 RSR (g.<br>100mm | 25mmO RSR @<br>175mm   | 20mm/2 RSR (g)          | 25mm8 RSR (g)<br>1/5mm     |         |
| E.c.    | 64       | 3500   | 3500   | 550       | 2100     | 23mm 0 RSB (8)          | 25mm2 RSB Sk           | 20mm@ RSB db            | 25mmORSB ib                | *       |
| Pet     | .04      |        |        | 300       | 2100     | 100mm                   | 17Germ                 | 170mm                   | 175mm                      |         |
| 1.5     | C5 - C85 | 6350   | 3500   | 550       | 2100     | 23mmØ RSØ (I)<br>100mm  | 25mm0 RSB @            | 19mmC RSB @             | 25mm0 H5B (0)              |         |
| F-R     | 06       | 5610   | 3500   | 550       | 2100     | 23mm G RSB (8)          | 25mm2 RSB (R           | 20mm@ R3B (kg           | 25mmORSB (it               |         |
|         |          |        |        |           |          | 1006676                 | 17Grrm                 | 170mm                   | 175 mm                     |         |
| F-7     | 67       | 3500   | 3500   | 550       | 2100     | 23mm@ RSG @             | 25mm3 R55 @            | 20mmC RSB @             | 20mmD ROD (Q)              |         |
| F-8     | 08,014   | 8470   | 3900   | 550       | 2100     | 23mm D RSG (IV          | 25mm3 RSB @            | ZONNO HEB @             | Zimorie p                  |         |
|         |          |        |        |           |          | 20mm 0 859 70           | 100mm<br>25mm2 (255.70 | 150mm<br>70mm@ R36.00   | 153mm<br>25mm0 RSB 38      |         |
| F-9     | C9       | 3600   | 3500   | 550       | 2100     | 100000                  | 175mm                  | 170mm                   | 175mm                      |         |
| T-10    | 610      | 3500   | 3500   | 550       | 2100     | 23mm B RSd (2)          | 25mm3 RSE @            | ZONNE HAB (S)           | Zimm@Rab @                 |         |
|         |          |        |        |           | 6100     | 100em<br>23mm 3 R58 (\$ | 175mm<br>25mm3 PISE @  | 175mm<br>20mm@ R4B @    | 175 mm<br>25 mm 2 H 4 B 40 |         |
| F-11    | C11      | 3600   | 3500   | 550       | 2100     | 100mm                   | 1/3000                 | 1/smn                   | 1/2mm                      |         |
| F-12    | C12      | 3600   | 3500   | 550       | 2100     | 20mm@ RS8 @             | 25mm∂ RSB ∰            | 20mm@ RSB @             | 25mm@RSB @                 |         |
|         |          | 1500   | 3500   | -         |          | 100em<br>23mm3 RS8 @    | 175mm<br>25mm3 RSB /5  | 20mmC H2B @             | 175mm<br>25mm@REB @        | -       |
| 1 13    | 610      | 3500   | 38500  | 550       | 2100     | 100mm                   | 172mm                  | 1/amm                   | 1/5mm                      |         |
| F-14    | 015      | 3600   | 3500   | 550       | 2100     | 23mm0 RS8 @<br>100em    | 25mm8 FS6 @            | 20mm@R3B@               | 25mm@RSB @<br>175mm        |         |
|         |          | 1200   | 1200   | 2220      |          | (Comm)                  | 16mmO KSU 32           | 1701111                 | 18mm@ RSB @                |         |
| F:15    | C16      | 1200   | 1200   | 250       | 1200     |                         | 175mm                  |                         | 175mm                      |         |
| F-10    | 617      | 1200   | 1200   | 250       | 1200     |                         | 16mmØR38 ©             |                         | 19mm0 RSE (b)              |         |
| 0017    | C18      | 1200   | 1200   | 250       | 1200     |                         | 16mm0 RSB @            |                         | 18mm@ RSB-@                |         |
| 617     | C18      | 0.000  | 100000 | 280       | 1200     |                         | 175mm<br>16mm@ RSR 10  |                         | 175mm<br>15mm0 BSE (8)     |         |
| 1 18    | 619      | 1200   | 1200   | 250       | 1200     |                         | 1/orm                  |                         | 1/5mm                      |         |