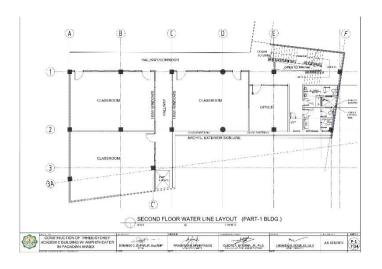

# Section VII. Drawings

|         |          |        |        | DIMENSION |          |                         | REINFORCEM             | ILN I                   |                            |         |
|---------|----------|--------|--------|-----------|----------|-------------------------|------------------------|-------------------------|----------------------------|---------|
| FOOTING | COLUMN   | LENGTH | WIDTH  | THICKNESS | FOUNDING | 1                       | IAR X                  |                         | AR Y                       | REMARKS |
| NUMBERS | NUMBERS  | (mm)   | (mm)   | (mm)      | DEPTH I  | TOP                     | воттом                 | TOP                     | BOTTOM                     |         |
| F-1     | - 61     | 3600   | 3500   | 550       | 2100     | 23mm 0 R58 @            | 25mm0 RSB (g)          | 20mm@RSB@               | 25mm@R38 @                 |         |
| 10000   |          | 3500   |        |           |          | 100mm<br>23mm@ BSR @    | 175mm<br>25mm@ RSB /9  | 170mm<br>20mm() RSB (0) | 175mm<br>25mm@ 858 @       |         |
| Γ-2     | C2       | 3800   | 3500   | 550       | 2100     | 100mm                   | 175mm                  | 175mm                   | 175mm                      |         |
| F-3     | cs       | 3500   | 3500   | 550       | 2100     | 23mm-0 RSR (g.<br>100mm | 25mmO RSR @<br>175mm   | 20mm/2 RSR (g)          | 25mm8 RSR (g)<br>1/5mm     |         |
| E.c.    | 64       | 3500   | 3500   | 550       | 2100     | 23mm 0 RSB (8)          | 25mm2 RSB Sk           | 20mm@ RSB db            | 25mmORSB ib                | *       |
| Pet     | .04      |        |        | 300       | 2100     | 100mm                   | 17Germ                 | 170mm                   | 175mm                      |         |
| 1.5     | C5 - C85 | 6350   | 3500   | 550       | 2100     | 23mmØ RSØ (I)<br>100mm  | 25mm0 RSB @            | 19mmC RSB @             | 25mm0 H5B (0)              |         |
| F-R     | 06       | 5610   | 3500   | 550       | 2100     | 23mm G RSB (8)          | 25mm2 RSB (R           | 20mm@ R3B (kg           | 25mmORSB (it               |         |
|         |          |        |        |           |          | 1006676                 | 17Grrm                 | 170mm                   | 175 mm                     |         |
| F-7     | 67       | 3500   | 3500   | 550       | 2100     | 23mm@ RSG @             | 25mm3 R55 @            | 20mmC RSB @             | 20mmD ROD (Q)              |         |
| F-8     | 08,014   | 8470   | 3900   | 550       | 2100     | 23mm D RSG (IV          | 25mm3 RSB @            | ZONNO HEB @             | Zimorie p                  |         |
|         |          |        |        |           |          | 20mm 0 859 70           | 100mm<br>25mm2 (255.70 | 150mm<br>70mm@ R36.00   | 153mm<br>25mm0 RSB 38      |         |
| F-9     | C9       | 3600   | 3500   | 550       | 2100     | 100000                  | 175mm                  | 170mm                   | 175mm                      |         |
| T-10    | 610      | 3500   | 3500   | 550       | 2100     | 23mm B RSd (2)          | 25mm3 RSE @            | ZONNE HAB (S)           | Zimm@Rab @                 |         |
|         |          |        |        |           | 6100     | 100em<br>23mm 3 R58 (\$ | 175mm<br>25mm3 PISE @  | 175mm<br>20mm@ R4B @    | 175 mm<br>25 mm 2 H 4 B 40 |         |
| F-11    | C11      | 3600   | 3500   | 550       | 2100     | 100mm                   | 1/3000                 | 1/smn                   | 1/2mm                      |         |
| F-12    | C12      | 3600   | 3500   | 550       | 2100     | 20mm@ RS8 @             | 25mm∂ RSB ∰            | 20mm@ RSB @             | 25mm@RSB @                 |         |
|         |          | 1500   | 3500   | -         |          | 100em<br>23mm3 RS8 @    | 175mm<br>25mm3 RSB /5  | 20mmC H2B @             | 175mm<br>25mm@REB @        | -       |
| 1 13    | 610      | 3500   | 38500  | 550       | 2100     | 100mm                   | 172mm                  | 1/amm                   | 1/5mm                      |         |
| F-14    | 015      | 3600   | 3500   | 550       | 2100     | 23mm0 RS8 @<br>100em    | 25mm8 FS6 @            | 20mm@R3B@               | 25mm@RSB @<br>175mm        |         |
|         |          | 1200   | 1200   | 2220      |          | (Comm)                  | 16mmO KSU 32           | 1701111                 | 18mm@ RSB @                |         |
| F:15    | C16      | 1200   | 1200   | 250       | 1200     |                         | 175mm                  |                         | 175mm                      |         |
| F-10    | 617      | 1200   | 1200   | 250       | 1200     |                         | 16mmØR38 ©             |                         | 19mm0 RSE (b)              |         |
| 0017    | C18      | 1200   | 1200   | 250       | 1200     |                         | 16mm0 RSB @            |                         | 18mm@ RSB-@                |         |
| 617     | C18      | 0.000  | 100000 | 280       | 1200     |                         | 175mm<br>16mm@ RSR 10  |                         | 175mm<br>15mm0 BSE (8)     |         |
| 1 18    | 619      | 1200   | 1200   | 250       | 1200     |                         | 1/orm                  |                         | 1/5mm                      |         |