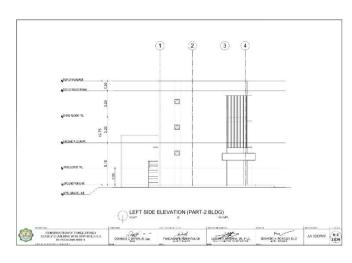

# Section VII. Drawings

|         |          |        |        | DIMENSION |          |                         | REINFORCEM             | ILN I                   |                            |         |
|---------|----------|--------|--------|-----------|----------|-------------------------|------------------------|-------------------------|----------------------------|---------|
| FOOTING | COLUMN   | LENGTH | WIDTH  | THICKNESS | FOUNDING | 1                       | IAR X                  |                         | AR Y                       | REMARKS |
| NUMBERS | NUMBERS  | (mm)   | (mm)   | (mm)      | DEPTH I  | TOP                     | воттом                 | TOP                     | BOTTOM                     |         |
| F-1     | - 61     | 3600   | 3500   | 550       | 2100     | 23mm 0 R58 @            | 25mm0 RSB (g)          | 20mm@RSB@               | 25mm@R38 @                 |         |
| 10000   |          | 3500   |        |           |          | 100mm<br>23mm@ BSR @    | 175mm<br>25mm@ RSB /9  | 170mm<br>20mm() RSB (0) | 175mm<br>25mm@ 858 @       |         |
| Γ-2     | C2       | 3800   | 3500   | 550       | 2100     | 100mm                   | 175mm                  | 175mm                   | 175mm                      |         |
| F-3     | cs       | 3500   | 3500   | 550       | 2100     | 23mm-0 RSR (g.<br>100mm | 25mmO RSR @<br>175mm   | 20mm/2 RSR (g)          | 25mm8 RSR (g)<br>1/5mm     |         |
| E.c.    | 64       | 3500   | 3500   | 550       | 2100     | 23mm 0 RSB (8)          | 25mm2 RSB Sk           | 20mm@ RSB db            | 25mmORSB ib                | *       |
| Pet     | .04      |        |        | 300       | 2100     | 100mm                   | 17Germ                 | 170mm                   | 175mm                      |         |
| 1.5     | C5 - C85 | 6350   | 3500   | 550       | 2100     | 23mmØ RSØ (I)<br>100mm  | 25mm0 RSB @            | 19mmC RSB @             | 25mm0 H5B (0)              |         |
| F-R     | 06       | 5610   | 3500   | 550       | 2100     | 23mm G RSB (8)          | 25mm2 RSB (R           | 20mm@ R3B (kg           | 25mmORSB (it               |         |
|         |          |        |        |           |          | 1006676                 | 17Grrm                 | 170mm                   | 175 mm                     |         |
| F-7     | 67       | 3500   | 3500   | 550       | 2100     | 23mm@ RSG @             | 25mm3 R55 @            | 20mmC RSB @             | 20mmD ROD (Q)              |         |
| F-8     | 08,014   | 8470   | 3900   | 550       | 2100     | 23mm D RSG (IV          | 25mm3 RSB @            | ZONNO HEB @             | Zimorie p                  |         |
|         |          |        |        |           |          | 20mm 0 859 70           | 100mm<br>25mm2 (255.70 | 150mm<br>70mm@ R36.00   | 153mm<br>25mm0 RSB 38      |         |
| F-9     | C9       | 3600   | 3500   | 550       | 2100     | 100000                  | 175mm                  | 170mm                   | 175mm                      |         |
| T-10    | 610      | 3500   | 3500   | 550       | 2100     | 23mm B RSd (2)          | 25mm3 RSE @            | ZONNE HAB (S)           | Zimm@Rab @                 |         |
|         |          |        |        |           | 6100     | 100em<br>23mm 3 R58 (\$ | 175mm<br>25mm3 PISE @  | 175mm<br>20mm@ R4B @    | 175 mm<br>25 mm 2 H 4 B 40 |         |
| F-11    | C11      | 3600   | 3500   | 550       | 2100     | 100mm                   | 1/3000                 | 1/smn                   | 1/2mm                      |         |
| F-12    | C12      | 3600   | 3500   | 550       | 2100     | 20mm@ RS8 @             | 25mm∂ RSB ∰            | 20mm@ RSB @             | 25mm@RSB @                 |         |
|         |          | 1500   | 3500   | -         |          | 100em<br>23mm3 RS8 @    | 175mm<br>25mm3 RSB /5  | 20mmC H2B @             | 175mm<br>25mm@REB @        | -       |
| 1 13    | 610      | 3500   | 38500  | 550       | 2100     | 100mm                   | 172mm                  | 1/amm                   | 1/5mm                      |         |
| F-14    | 015      | 3600   | 3500   | 550       | 2100     | 23mm0 RS8 @<br>100em    | 25mm8 FS6 @            | 20mm@R3B@               | 25mm@RSB @<br>175mm        |         |
|         |          | 1200   | 1200   | 2220      |          | (Comm)                  | 16mmO KSU 32           | 1701111                 | 18mm@ RSB @                |         |
| F:15    | C16      | 1200   | 1200   | 250       | 1200     |                         | 175mm                  |                         | 175mm                      |         |
| F-10    | 617      | 1200   | 1200   | 250       | 1200     |                         | 16mmØR38 ©             |                         | 19mm0 RSE (b)              |         |
| 0017    | C18      | 1200   | 1200   | 250       | 1200     |                         | 16mm0 RSB @            |                         | 18mm@ RSB-@                |         |
| 617     | C18      | 0.000  | 100000 | 280       | 1200     |                         | 175mm<br>16mm@ RSR 10  |                         | 175mm<br>15mm0 BSE (8)     |         |
| 1 18    | 619      | 1200   | 1200   | 250       | 1200     |                         | 1/orm                  |                         | 1/5mm                      |         |