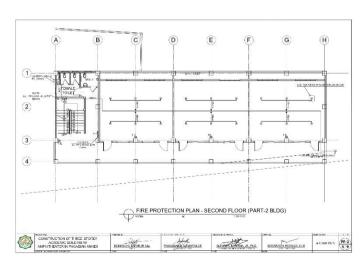

# Section VII. Drawings

|         |          |        |        | DIMENSION |          |                         | REINFORCEM             | ILN I                   |                            |         |
|---------|----------|--------|--------|-----------|----------|-------------------------|------------------------|-------------------------|----------------------------|---------|
| FOOTING | COLUMN   | LENGTH | WIDTH  | THICKNESS | FOUNDING | 1                       | IAR X                  |                         | AR Y                       | REMARKS |
| NUMBERS | NUMBERS  | (mm)   | (mm)   | (mm)      | DEPTH I  | TOP                     | воттом                 | TOP                     | BOTTOM                     |         |
| F-1     | - 61     | 3600   | 3500   | 550       | 2100     | 23mm 0 R58 @            | 25mm0 RSB (g)          | 20mm@RSB@               | 25mm@R38 @                 |         |
| 10000   |          | 3500   |        |           |          | 100mm<br>23mm@ BSR @    | 175mm<br>25mm@ RSB /9  | 170mm<br>20mm() RSB (0) | 175mm<br>25mm@ 858 @       |         |
| Γ-2     | C2       | 3800   | 3500   | 550       | 2100     | 100mm                   | 175mm                  | 175mm                   | 175mm                      |         |
| F-3     | cs       | 3500   | 3500   | 550       | 2100     | 23mm-0 RSR (g.<br>100mm | 25mmO RSR @<br>175mm   | 20mm/2 RSR (g)          | 25mm8 RSR (g)<br>1/5mm     |         |
| E.c.    | 64       | 3500   | 3500   | 550       | 2100     | 23mm 0 RSB (8)          | 25mm2 RSB Sk           | 20mm@ RSB db            | 25mmORSB ib                | *       |
| Pet     | .04      |        |        | 300       | 2100     | 100mm                   | 17Germ                 | 170mm                   | 175mm                      |         |
| 1.5     | C5 - C85 | 6350   | 3500   | 550       | 2100     | 23mmØ RSØ (I)<br>100mm  | 25mm0 RSB @            | 19mmC RSB @             | 25mm0 H5B (0)              |         |
| F-R     | 06       | 5610   | 3500   | 550       | 2100     | 23mm G RSB (8)          | 25mm2 RSB (R           | 20mm@ R3B (kg           | 25mmORSB (it               |         |
|         |          |        |        |           |          | 1006676                 | 17Grrm                 | 170mm                   | 175 mm                     |         |
| F-7     | 67       | 3500   | 3500   | 550       | 2100     | 23mm@ RSG @             | 25mm3 R55 @            | 20mmC RSB @             | 20mmD ROD (Q)              |         |
| F-8     | 08,014   | 8470   | 3900   | 550       | 2100     | 23mm D RSG (IV          | 25mm3 RSB @            | ZONNO HEB @             | Zimorie p                  |         |
|         |          |        |        |           |          | 20mm 0 859 70           | 100mm<br>25mm2 (255.70 | 150mm<br>70mm@ R36.00   | 153mm<br>25mm0 RSB 38      |         |
| F-9     | C9       | 3600   | 3500   | 550       | 2100     | 100000                  | 175mm                  | 170mm                   | 175mm                      |         |
| T-10    | 610      | 3500   | 3500   | 550       | 2100     | 23mm B RSd (2)          | 25mm3 RSE @            | ZONNE HAB (S)           | Zimm@Rab @                 |         |
|         |          |        |        |           | 6100     | 100em<br>23mm 3 R58 (\$ | 175mm<br>25mm3 PISE @  | 175mm<br>20mm@ R4B @    | 175 mm<br>25 mm 2 H 4 B 40 |         |
| F-11    | C11      | 3600   | 3500   | 550       | 2100     | 100mm                   | 1/3000                 | 1/smn                   | 1/2mm                      |         |
| F-12    | C12      | 3600   | 3500   | 550       | 2100     | 20mm@ RS8 @             | 25mm∂ RSB ∰            | 20mm@ RSB @             | 25mm@RSB @                 |         |
|         |          | 1500   | 3500   | -         |          | 100em<br>23mm3 RS8 @    | 175mm<br>25mm3 RSB /5  | 20mmC H2B @             | 175mm<br>25mm@REB @        | -       |
| 1 13    | 610      | 3500   | 38500  | 550       | 2100     | 100mm                   | 172mm                  | 1/amm                   | 1/5mm                      |         |
| F-14    | 015      | 3600   | 3500   | 550       | 2100     | 23mm0 RS8 @<br>100em    | 25mm8 FS6 @            | 20mm@R3B@               | 25mm@RSB @<br>175mm        |         |
|         |          | 1200   | 1200   | 2220      |          | (Comm)                  | 16mmO KSU 32           | 1701111                 | 18mm@ RSB @                |         |
| F:15    | C16      | 1200   | 1200   | 250       | 1200     |                         | 175mm                  |                         | 175mm                      |         |
| F-10    | 617      | 1200   | 1200   | 250       | 1200     |                         | 16mmØR38 ©             |                         | 19mm0 RSE (b)              |         |
| 0017    | C18      | 1200   | 1200   | 250       | 1200     |                         | 16mm0 RSB @            |                         | 18mm@ RSB-@                |         |
| 617     | C18      | 0.000  | 100000 | 280       | 1200     |                         | 175mm<br>16mm@ RSR 10  |                         | 175mm<br>15mm0 BSE (8)     |         |
| 1 18    | 619      | 1200   | 1200   | 250       | 1200     |                         | 1/orm                  |                         | 1/5mm                      |         |