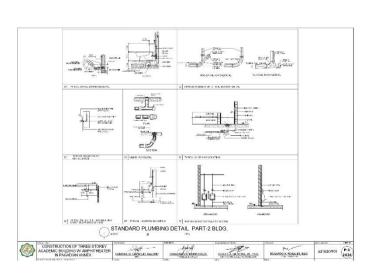

# Section VII. Drawings

|         |          |        |        | DIMENSION |          |                         | REINFORCEM             | ILN I                   |                            |         |
|---------|----------|--------|--------|-----------|----------|-------------------------|------------------------|-------------------------|----------------------------|---------|
| FOOTING | COLUMN   | LENGTH | WIDTH  | THICKNESS | FOUNDING | 1                       | IAR X                  |                         | AR Y                       | REMARKS |
| NUMBERS | NUMBERS  | (mm)   | (mm)   | (mm)      | DEPTH I  | TOP                     | воттом                 | TOP                     | BOTTOM                     |         |
| F-1     | - 61     | 3600   | 3500   | 550       | 2100     | 23mm 0 R58 @            | 25mm0 RSB (g)          | 20mm@RSB@               | 25mm@R38 @                 |         |
| 10000   |          | 3500   |        |           |          | 100mm<br>23mm@ BSR @    | 175mm<br>25mm@ RSB /9  | 170mm<br>20mm() RSB (0) | 175mm<br>25mm@ 858 @       |         |
| Γ-2     | C2       | 3800   | 3500   | 550       | 2100     | 100mm                   | 175mm                  | 175mm                   | 175mm                      |         |
| F-3     | cs       | 3500   | 3500   | 550       | 2100     | 23mm-0 RSR (g.<br>100mm | 25mmO RSR @<br>175mm   | 20mm/2 RSR (g)          | 25mm8 RSR (g)<br>1/5mm     |         |
| E.c.    | 64       | 3500   | 3500   | 550       | 2100     | 23mm 0 RSB (8)          | 25mm2 RSB Sk           | 20mm@ RSB db            | 25mmORSB ib                | *       |
| Pet     | .04      |        |        | 300       | 2100     | 100mm                   | 17Germ                 | 170mm                   | 175mm                      |         |
| 1.5     | C5 - C85 | 6350   | 3500   | 550       | 2100     | 23mmØ RSØ (I)<br>100mm  | 25mm0 RSB @            | 19mmC RSB @             | 25mm0 H5B (0)              |         |
| F-R     | 06       | 5610   | 3500   | 550       | 2100     | 23mm G RSB (8)          | 25mm2 RSB (R           | 20mm@ R3B (kg           | 25mmORSB (it               |         |
|         |          |        |        |           |          | 1006676                 | 17Grrm                 | 170mm                   | 175 mm                     |         |
| F-7     | 67       | 3500   | 3500   | 550       | 2100     | 23mm@ RSG @             | 25mm3 R55 @            | 20mmC RSB @             | 20mmD ROD (Q)              |         |
| F-8     | 08,014   | 8470   | 3900   | 550       | 2100     | 23mm D RSG (IV          | 25mm3 RSB @            | ZONNO HEB @             | Zimorie p                  |         |
|         |          |        |        |           |          | 20mm 0 859 70           | 100mm<br>25mm2 (255.70 | 150mm<br>70mm@ R36.00   | 153mm<br>25mm0 RSB 38      |         |
| F-9     | C9       | 3600   | 3500   | 550       | 2100     | 100000                  | 175mm                  | 170mm                   | 175mm                      |         |
| T-10    | 610      | 3500   | 3500   | 550       | 2100     | 23mm B RSd (2)          | 25mm3 RSE @            | ZONNE HAB (S)           | Zimm@Rab @                 |         |
|         |          |        |        |           | 6100     | 100em<br>23mm 3 R58 (\$ | 175mm<br>25mm3 PISE @  | 175mm<br>20mm@ R4B @    | 175 mm<br>25 mm 2 H 4 B 40 |         |
| F-11    | C11      | 3600   | 3500   | 550       | 2100     | 100mm                   | 1/3000                 | 1/smn                   | 1/2mm                      |         |
| F-12    | C12      | 3600   | 3500   | 550       | 2100     | 20mm@ RS8 @             | 25mm∂ RSB ∰            | 20mm@ RSB @             | 25mm@RSB @                 |         |
|         |          | 1500   | 3500   | -         |          | 100em<br>23mm3 RS8 @    | 175mm<br>25mm3 RSB /5  | 20mmC H2B @             | 175mm<br>25mm@REB @        | -       |
| 1 13    | 610      | 3500   | 38500  | 550       | 2100     | 100mm                   | 172mm                  | 1/amm                   | 1/5mm                      |         |
| F-14    | 015      | 3600   | 3500   | 550       | 2100     | 23mm0 RS8 @<br>100em    | 25mm8 FS6 @            | 20mm@R3B@               | 25mm@RSB @<br>175mm        |         |
|         |          | 1200   | 1200   | 2220      |          | (Comm)                  | 16mmO KSU 32           | 1701111                 | 18mm@ RSB @                |         |
| F:15    | C16      | 1200   | 1200   | 250       | 1200     |                         | 175mm                  |                         | 175mm                      |         |
| F-10    | 617      | 1200   | 1200   | 250       | 1200     |                         | 16mmØR38 ©             |                         | 19mm0 RSE (b)              |         |
| 0017    | C18      | 1200   | 1200   | 250       | 1200     |                         | 16mm0 RSB @            |                         | 18mm@ RSB-@                |         |
| 617     | C18      | 0.000  | 100000 | 280       | 1200     |                         | 175mm<br>16mm@ RSR 10  |                         | 175mm<br>15mm0 BSE (8)     |         |
| 1 18    | 619      | 1200   | 1200   | 250       | 1200     |                         | 1/orm                  |                         | 1/5mm                      |         |