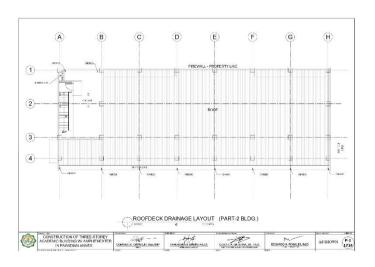

# Section VII. Drawings

|         |          |        |        | DIMENSION |          |                         | REINFORCEM             | ILN I                   |                            |         |
|---------|----------|--------|--------|-----------|----------|-------------------------|------------------------|-------------------------|----------------------------|---------|
| FOOTING | COLUMN   | LENGTH | WIDTH  | THICKNESS | FOUNDING | 1                       | IAR X                  |                         | AR Y                       | REMARKS |
| NUMBERS | NUMBERS  | (mm)   | (mm)   | (mm)      | DEPTH I  | TOP                     | воттом                 | TOP                     | BOTTOM                     |         |
| F-1     | - 61     | 3600   | 3500   | 550       | 2100     | 23mm 0 R58 @            | 25mm0 RSB (g)          | 20mm@RSB@               | 25mm@R38 @                 |         |
| 10000   |          | 3500   |        |           |          | 100mm<br>23mm@ BSR @    | 175mm<br>25mm@ RSB /9  | 170mm<br>20mm() RSB (0) | 175mm<br>25mm@ 858 @       |         |
| Γ-2     | C2       | 3800   | 3500   | 550       | 2100     | 100mm                   | 175mm                  | 175mm                   | 175mm                      |         |
| F-3     | cs       | 3500   | 3500   | 550       | 2100     | 23mm-0 RSR (g.<br>100mm | 25mmO RSR @<br>175mm   | 20mm/2 RSR (g)          | 25mm8 RSR (g)<br>1/5mm     |         |
| E.c.    | 64       | 3500   | 3500   | 550       | 2100     | 23mm 0 RSB (8)          | 25mm2 RSB Sk           | 20mm@ RSB db            | 25mmORSB ib                | *       |
| Pet     | .04      |        |        | 300       | 2100     | 100mm                   | 17Germ                 | 170mm                   | 175mm                      |         |
| 1.5     | C5 - C85 | 6350   | 3500   | 550       | 2100     | 23mmØ RSØ (I)<br>100mm  | 25mm0 RSB @            | 19mmC RSB @             | 25mm0 H5B (0)              |         |
| F-R     | 06       | 5610   | 3500   | 550       | 2100     | 23mm G RSB (8)          | 25mm2 RSB (R           | 20mm@ R3B (kg           | 25mmORSB (it               |         |
|         |          |        |        |           |          | 1006676                 | 17Grrm                 | 170mm                   | 175 mm                     |         |
| F-7     | 67       | 3500   | 3500   | 550       | 2100     | 23mm@ RSG @             | 25mm3 R55 @            | 20mmC RSB @             | 20mmD ROD (Q)              |         |
| F-8     | 08,014   | 8470   | 3900   | 550       | 2100     | 23mm D RSG (IV          | 25mm3 RSB @            | ZONNO HEB @             | Zimorie p                  |         |
|         |          |        |        |           |          | 20mm 0 859 70           | 100mm<br>25mm2 (255.70 | 150mm<br>70mm@ R36.00   | 153mm<br>25mm0 RSB 38      |         |
| F-9     | C9       | 3600   | 3500   | 550       | 2100     | 100000                  | 175mm                  | 170mm                   | 175mm                      |         |
| T-10    | 610      | 3500   | 3500   | 550       | 2100     | 23mm B RSd (2)          | 25mm3 RSE @            | ZONNE HAB (S)           | Zimm@Rab @                 |         |
|         |          |        |        |           | 6100     | 100em<br>23mm 3 R58 (\$ | 175mm<br>25mm3 PISE @  | 175mm<br>20mm@ R4B @    | 175 mm<br>25 mm 2 H 4 B 40 |         |
| F-11    | C11      | 3600   | 3500   | 550       | 2100     | 100mm                   | 1/3000                 | 1/smn                   | 1/2mm                      |         |
| F-12    | C12      | 3600   | 3500   | 550       | 2100     | 20mm@ RS8 @             | 25mm∂ RSB ∰            | 20mm@ RSB @             | 25mm@RSB @                 |         |
|         |          | 1500   | 3500   | -         |          | 100em<br>23mm3 RS8 @    | 175mm<br>25mm3 RSB /5  | 20mmC H2B @             | 175mm<br>25mm@REB @        | -       |
| 1 13    | 610      | 3500   | 38500  | 550       | 2100     | 100mm                   | 172mm                  | 1/amm                   | 1/5mm                      |         |
| F-14    | 015      | 3600   | 3500   | 550       | 2100     | 23mm0 RS8 @<br>100em    | 25mm8 FS6 @            | 20mm@R3B@               | 25mm@RSB @<br>175mm        |         |
|         |          | 1200   | 1200   | 2220      |          | (Comm)                  | 16mmO KSU 32           | 1701111                 | 18mm@ RSB @                |         |
| F:15    | C16      | 1200   | 1200   | 250       | 1200     |                         | 175mm                  |                         | 175mm                      |         |
| F-10    | 617      | 1200   | 1200   | 250       | 1200     |                         | 16mmØR38 ©             |                         | 19mm0 RSE (b)              |         |
| 0017    | C18      | 1200   | 1200   | 250       | 1200     |                         | 16mm0 RSB @            |                         | 18mm@ RSB-@                |         |
| 617     | C18      | 0.000  | 100000 | 280       | 1200     |                         | 175mm<br>16mm@ RSR 10  |                         | 175mm<br>15mm0 BSE (8)     |         |
| 1 18    | 619      | 1200   | 1200   | 250       | 1200     |                         | 1/orm                  |                         | 1/5mm                      |         |