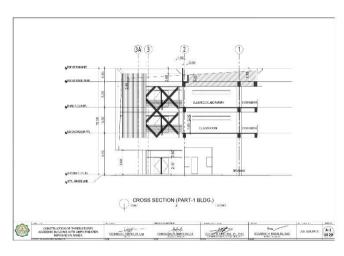

# Section VII. Drawings

|         |          |        |        | DIMENSION |          |                         | REINFORCEM             | ILN I                   |                            |         |
|---------|----------|--------|--------|-----------|----------|-------------------------|------------------------|-------------------------|----------------------------|---------|
| FOOTING | COLUMN   | LENGTH | WIDTH  | THICKNESS | FOUNDING | 1                       | IAR X                  |                         | AR Y                       | REMARKS |
| NUMBERS | NUMBERS  | (mm)   | (mm)   | (mm)      | DEPTH I  | TOP                     | воттом                 | TOP                     | BOTTOM                     |         |
| F-1     | - 61     | 3600   | 3500   | 550       | 2100     | 23mm 0 R58 @            | 25mm0 RSB (g)          | 20mm@RSB@               | 25mm@R38 @                 |         |
| 10000   |          | 3500   |        |           |          | 100mm<br>23mm@ BSR @    | 175mm<br>25mm@ RSB /9  | 170mm<br>20mm() RSB (0) | 175mm<br>25mm@ 858 @       |         |
| Γ-2     | C2       | 3800   | 3500   | 550       | 2100     | 100mm                   | 175mm                  | 175mm                   | 175mm                      |         |
| F-3     | cs       | 3500   | 3500   | 550       | 2100     | 23mm-0 RSR (g.<br>100mm | 25mmO RSR @<br>175mm   | 20mm/2 RSR (g)          | 25mm8 RSR (g)<br>1/5mm     |         |
| E.c.    | 64       | 3500   | 3500   | 550       | 2100     | 23mm 0 RSB (8)          | 25mm2 RSB Sk           | 20mm@ RSB db            | 25mmORSB ib                | *       |
| Pet     | .04      |        |        | 300       | 2100     | 100mm                   | 17Germ                 | 170mm                   | 175mm                      |         |
| 1.5     | C5 - C85 | 6350   | 3500   | 550       | 2100     | 23mmØ RSØ (I)<br>100mm  | 25mm0 RSB @            | 19mmC RSB @             | 25mm0 H5B (0)              |         |
| F-R     | 06       | 5610   | 3500   | 550       | 2100     | 23mm G RSB (8)          | 25mm2 RSB (R           | 20mm@ R3B (kg           | 25mmORSB (it               |         |
|         |          |        |        |           |          | 1006676                 | 17Grrm                 | 170mm                   | 175 mm                     |         |
| F-7     | 67       | 3500   | 3500   | 550       | 2100     | 23mm@ RSG @             | 25mm3 R55 @            | 20mmC RSB @             | 20mmD ROD (Q)              |         |
| F-8     | 08,014   | 8470   | 3900   | 550       | 2100     | 23mm D RSG (IV          | 25mm3 RSB @            | ZONNO HEB @             | Zimorie p                  |         |
|         |          |        |        |           |          | 20mm 0 859 70           | 100mm<br>25mm2 (255.70 | 150mm<br>70mm@ R36.00   | 153mm<br>25mm0 RSB 38      |         |
| F-9     | C9       | 3600   | 3500   | 550       | 2100     | 100000                  | 175mm                  | 170mm                   | 175mm                      |         |
| T-10    | 610      | 3500   | 3500   | 550       | 2100     | 23mm B RSd (2)          | 25mm3 RSE @            | ZONNE HAB (S)           | Zimm@Rab @                 |         |
|         |          |        |        |           | 6100     | 100em<br>23mm 3 R58 (\$ | 175mm<br>25mm3 PISE @  | 175mm<br>20mm@ R4B @    | 175 mm<br>25 mm 2 H 4 B 40 |         |
| F-11    | C11      | 3600   | 3500   | 550       | 2100     | 100mm                   | 1/3000                 | 1/smn                   | 1/2mm                      |         |
| F-12    | C12      | 3600   | 3500   | 550       | 2100     | 20mm@ RS8 @             | 25mm∂ RSB ∰            | 20mm@ RSB @             | 25mm@RSB @                 |         |
|         |          | 1500   | 3500   | -         |          | 100em<br>23mm3 RS8 @    | 175mm<br>25mm3 RSB /5  | 20mmC H2B @             | 175mm<br>25mm@REB @        | -       |
| 1 13    | 610      | 3500   | 38500  | 550       | 2100     | 100mm                   | 172mm                  | 1/amm                   | 1/5mm                      |         |
| F-14    | 015      | 3600   | 3500   | 550       | 2100     | 23mm0 RS8 @<br>100em    | 25mm8 FS6 @            | 20mm@R3B@               | 25mm@RSB @<br>175mm        |         |
|         |          | 1200   | 1200   | 2220      |          | (Comm)                  | 16mmO KSU 32           | 1701111                 | 18mm@ RSB @                |         |
| F:15    | C16      | 1200   | 1200   | 250       | 1200     |                         | 175mm                  |                         | 175mm                      |         |
| F-10    | 617      | 1200   | 1200   | 250       | 1200     |                         | 16mmØR38 ©             |                         | 19mm0 RSE (b)              |         |
| 0017    | C18      | 1200   | 1200   | 250       | 1200     |                         | 16mm0 RSB @            |                         | 18mm@ RSB-@                |         |
| 617     | C18      | 0.000  | 100000 | 280       | 1200     |                         | 175mm<br>16mm@ RSR 10  |                         | 175mm<br>15mm0 BSE (8)     |         |
| 1 18    | 619      | 1200   | 1200   | 250       | 1200     |                         | 1/orm                  |                         | 1/5mm                      |         |