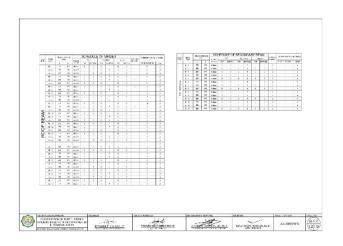

# Section VII. Drawings

|         |          |        |        | DIMENSION |          |                         | REINFORCEM             | ILN I                   |                            |         |
|---------|----------|--------|--------|-----------|----------|-------------------------|------------------------|-------------------------|----------------------------|---------|
| FOOTING | COLUMN   | LENGTH | WIDTH  | THICKNESS | FOUNDING | 1                       | IAR X                  |                         | AR Y                       | REMARKS |
| NUMBERS | NUMBERS  | (mm)   | (mm)   | (mm)      | DEPTH I  | TOP                     | воттом                 | TOP                     | BOTTOM                     |         |
| F-1     | - 61     | 3600   | 3500   | 550       | 2100     | 23mm 0 R58 @            | 25mm0 RSB (g)          | 20mm@RSB@               | 25mm@R38 @                 |         |
| 10000   |          | 3500   |        |           |          | 100mm<br>23mm@ BSR @    | 175mm<br>25mm@ RSB /9  | 170mm<br>20mm() RSB (0) | 175mm<br>25mm@ 858 @       |         |
| Γ-2     | C2       | 3800   | 3500   | 550       | 2100     | 100mm                   | 175mm                  | 175mm                   | 175mm                      |         |
| F-3     | cs       | 3500   | 3500   | 550       | 2100     | 23mm-0 RSR (g.<br>100mm | 25mmO RSR @<br>175mm   | 20mm/2 RSR (g)          | 25mm8 RSR (g)<br>1/5mm     |         |
| E.c.    | 64       | 3500   | 3500   | 550       | 2100     | 23mm 0 RSB (8)          | 25mm2 RSB Sk           | 20mm@ RSB db            | 25mmORSB ib                | *       |
| Pet     | .04      |        |        | 300       | 2100     | 100mm                   | 17Germ                 | 170mm                   | 175mm                      |         |
| 1.5     | C5 - C85 | 6350   | 3500   | 550       | 2100     | 23mmØ RSØ (I)<br>100mm  | 25mm0 RSB @            | 19mmC RSB @             | 25mm0 H5B (0)              |         |
| F-R     | 06       | 5610   | 3500   | 550       | 2100     | 23mm G RSB (8)          | 25mm2 RSB (R           | 20mm@ R3B (kg           | 25mmORSB (it               |         |
|         |          |        |        |           |          | 1006676                 | 17Grrm                 | 170mm                   | 175 mm                     |         |
| F-7     | 67       | 3500   | 3500   | 550       | 2100     | 23mm@ RSG @             | 25mm3 R55 @            | 20mmC RSB @             | 20mmD ROD (Q)              |         |
| F-8     | 08,014   | 8470   | 3900   | 550       | 2100     | 23mm D RSG (IV          | 25mm3 RSB @            | ZONNO HEB @             | Zimorie p                  |         |
|         |          |        |        |           |          | 20mm 0 859 70           | 100mm<br>25mm2 (255.70 | 150mm<br>70mm@ R36.00   | 153mm<br>25mm0 RSB 38      |         |
| F-9     | C9       | 3600   | 3500   | 550       | 2100     | 100000                  | 175mm                  | 170mm                   | 175mm                      |         |
| T-10    | 610      | 3500   | 3500   | 550       | 2100     | 23mm B RSd (2)          | 25mm3 RSE @            | ZONNE HAB (S)           | Zimm@Rab @                 |         |
|         |          |        |        |           | 6100     | 100em<br>23mm 3 R58 (\$ | 175mm<br>25mm3 PISE @  | 175mm<br>20mm@ R4B @    | 175 mm<br>25 mm 2 H 4 B 40 |         |
| F-11    | C11      | 3600   | 3500   | 550       | 2100     | 100mm                   | 1/3000                 | 1/smn                   | 1/2mm                      |         |
| F-12    | C12      | 3600   | 3500   | 550       | 2100     | 20mm@ RS8 @             | 25mm∂ RSB ∰            | 20mm@ RSB @             | 25mm@RSB @                 |         |
|         |          | 1500   | 3500   | -         |          | 100em<br>23mm3 RS8 @    | 175mm<br>25mm3 RSB /5  | 20mmC H2B @             | 175mm<br>25mm@REB @        | -       |
| 1 13    | 610      | 3500   | 38500  | 550       | 2100     | 100mm                   | 172mm                  | 1/amm                   | 1/5mm                      |         |
| F-14    | 015      | 3600   | 3500   | 550       | 2100     | 23mm0 RS8 @<br>100em    | 25mm8 FS6 @            | 20mm@R3B@               | 25mm@RSB @<br>175mm        |         |
|         |          | 1200   | 1200   | 2220      |          | (Comm)                  | 16mmO KSU 32           | 1701111                 | 18mm@ RSB @                |         |
| F:15    | C16      | 1200   | 1200   | 250       | 1200     |                         | 175mm                  |                         | 175mm                      |         |
| F-10    | 617      | 1200   | 1200   | 250       | 1200     |                         | 16mmØR38 ©             |                         | 19mm0 RSE (b)              |         |
| 0017    | C18      | 1200   | 1200   | 250       | 1200     |                         | 16mm0 RSB @            |                         | 18mm@ RSB-@                |         |
| 617     | C18      | 0.000  | 100000 | 280       | 1200     |                         | 175mm<br>16mm@ RSR 10  |                         | 175mm<br>15mm0 BSE (8)     |         |
| 1 18    | 619      | 1200   | 1200   | 250       | 1200     |                         | 1/orm                  |                         | 1/5mm                      |         |