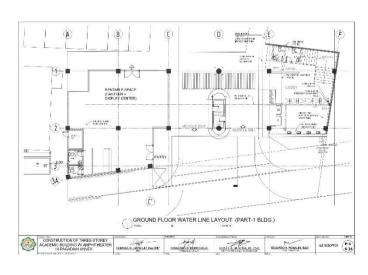

# Section VII. Drawings

|         |          |        |        | DIMENSION |          |                         | REINFORCEM             | ILN I                   |                            |         |
|---------|----------|--------|--------|-----------|----------|-------------------------|------------------------|-------------------------|----------------------------|---------|
| FOOTING | COLUMN   | LENGTH | WIDTH  | THICKNESS | FOUNDING | 1                       | IAR X                  |                         | AR Y                       | REMARKS |
| NUMBERS | NUMBERS  | (mm)   | (mm)   | (mm)      | DEPTH I  | TOP                     | воттом                 | TOP                     | BOTTOM                     |         |
| F-1     | - 61     | 3600   | 3500   | 550       | 2100     | 23mm 0 R58 @            | 25mm0 RSB (g)          | 20mm@RSB@               | 25mm@R38 @                 |         |
| 10000   |          | 3500   |        |           |          | 100mm<br>23mm@ BSR @    | 175mm<br>25mm@ RSB /9  | 170mm<br>20mm() RSB (0) | 175mm<br>25mm@ 858 @       |         |
| Γ-2     | C2       | 3800   | 3500   | 550       | 2100     | 100mm                   | 175mm                  | 175mm                   | 175mm                      |         |
| F-3     | cs       | 3500   | 3500   | 550       | 2100     | 23mm-0 RSR (g.<br>100mm | 25mmO RSR @<br>175mm   | 20mm/2 RSR (g)          | 25mm8 RSR (g)<br>1/5mm     |         |
| E.c.    | 64       | 3500   | 3500   | 550       | 2100     | 23mm 0 RSB (8)          | 25mm2 RSB Sk           | 20mm@ RSB db            | 25mmORSB ib                | *       |
| Pet     | .04      |        |        | 300       | 2100     | 100mm                   | 17Germ                 | 170mm                   | 175mm                      |         |
| 1.5     | C5 - C85 | 6350   | 3500   | 550       | 2100     | 23mmØ RSØ (I)<br>100mm  | 25mm0 RSB @            | 19mmC RSB @             | 25mm0 H5B (0)              |         |
| F-R     | 06       | 5610   | 3500   | 550       | 2100     | 23mm G RSB (8)          | 25mm2 RSB (R           | 20mm@ R3B (kg           | 25mmORSB (it               |         |
|         |          |        |        |           |          | 1006676                 | 17Grrm                 | 170mm                   | 175 mm                     |         |
| F-7     | 67       | 3500   | 3500   | 550       | 2100     | 23mm@ RSG @             | 25mm3 R55 @            | 20mmC RSB @             | 20mmD ROD (Q)              |         |
| F-8     | 08,014   | 8470   | 3900   | 550       | 2100     | 23mm D RSG (IV          | 25mm3 RSB @            | ZONNO HEB @             | Zimorie p                  |         |
|         |          |        |        |           |          | 20mm 0 859 70           | 100mm<br>25mm2 (255.70 | 150mm<br>70mm@ R36.00   | 153mm<br>25mm0 RSB 38      |         |
| F-9     | C9       | 3600   | 3500   | 550       | 2100     | 100000                  | 175mm                  | 170mm                   | 175mm                      |         |
| T-10    | 610      | 3500   | 3500   | 550       | 2100     | 23mm B RSd (2)          | 25mm3 RSE @            | ZONNE HAB (S)           | Zimm@Rab @                 |         |
|         |          |        |        |           | 6100     | 100em<br>23mm 3 R58 (\$ | 175mm<br>25mm3 PISE @  | 175mm<br>20mm@ R4B @    | 175 mm<br>25 mm 2 H 4 B 40 |         |
| F-11    | C11      | 3600   | 3500   | 550       | 2100     | 100mm                   | 1/3000                 | 1/smn                   | 1/2mm                      |         |
| F-12    | C12      | 3600   | 3500   | 550       | 2100     | 20mm@ RS8 @             | 25mm∂ RSB ∰            | 20mm@ RSB @             | 25mm@RSB @                 |         |
|         |          | 1500   | 3500   | -         |          | 100em<br>23mm3 RS8 @    | 175mm<br>25mm3 RSB /5  | 20mmC H2B @             | 175mm<br>25mm@REB @        | -       |
| 1 13    | 610      | 3500   | 38500  | 550       | 2100     | 100mm                   | 172mm                  | 1/amm                   | 1/5mm                      |         |
| F-14    | 015      | 3600   | 3500   | 550       | 2100     | 23mm0 RS8 @<br>100em    | 25mm8 FS6 @            | 20mm@R3B@               | 25mm@RSB @<br>175mm        |         |
|         |          | 1200   | 1200   | 2220      |          | (Comm)                  | 16mmO KSU 32           | 1701111                 | 18mm@ RSB @                |         |
| F:15    | C16      | 1200   | 1200   | 250       | 1200     |                         | 175mm                  |                         | 175mm                      |         |
| F-10    | 617      | 1200   | 1200   | 250       | 1200     |                         | 16mmØR38 ©             |                         | 19mm0 RSE (b)              |         |
| 0017    | C18      | 1200   | 1200   | 250       | 1200     |                         | 16mm0 RSB @            |                         | 18mm@ RSB-@                |         |
| 617     | C18      | 0.000  | 100000 | 280       | 1200     |                         | 175mm<br>16mm@ RSR 10  |                         | 175mm<br>15mm0 BSE (8)     |         |
| 1 18    | 619      | 1200   | 1200   | 250       | 1200     |                         | 1/orm                  |                         | 1/5mm                      |         |