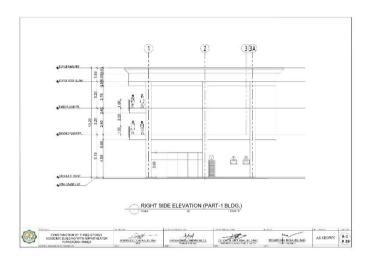

# Section VII. Drawings

|         |          |        |        | DIMENSION |          |                         | REINFORCEM             | ILN I                   |                            |         |
|---------|----------|--------|--------|-----------|----------|-------------------------|------------------------|-------------------------|----------------------------|---------|
| FOOTING | COLUMN   | LENGTH | WIDTH  | THICKNESS | FOUNDING | 1                       | IAR X                  |                         | AR Y                       | REMARKS |
| NUMBERS | NUMBERS  | (mm)   | (mm)   | (mm)      | DEPTH I  | TOP                     | воттом                 | TOP                     | BOTTOM                     |         |
| F-1     | - 61     | 3600   | 3500   | 550       | 2100     | 23mm 0 R58 @            | 25mm0 RSB (g)          | 20mm@RSB@               | 25mm@R38 @                 |         |
| 10000   |          | 3500   |        |           |          | 100mm<br>23mm@ BSR @    | 175mm<br>25mm@ RSB /9  | 170mm<br>20mm() RSB (0) | 175mm<br>25mm@ 858 @       |         |
| Γ-2     | C2       | 3800   | 3500   | 550       | 2100     | 100mm                   | 175mm                  | 175mm                   | 175mm                      |         |
| F-3     | cs       | 3500   | 3500   | 550       | 2100     | 23mm-0 RSR (g.<br>100mm | 25mmO RSR @<br>175mm   | 20mm/2 RSR (g)          | 25mm8 RSR (g)<br>1/5mm     |         |
| E.c.    | 64       | 3500   | 3500   | 550       | 2100     | 23mm 0 RSB (8)          | 25mm2 RSB Sk           | 20mm@ RSB db            | 25mmORSB ib                | *       |
| Pet     | .04      |        |        | 300       | 2100     | 100mm                   | 17Germ                 | 170mm                   | 175mm                      |         |
| 1.5     | C5 - C85 | 6350   | 3500   | 550       | 2100     | 23mmØ RSØ (I)<br>100mm  | 25mm0 RSB @            | 19mmC RSB @             | 25mm0 H5B (0)              |         |
| F-R     | 06       | 5610   | 3500   | 550       | 2100     | 23mm G RSB (8)          | 25mm2 RSB (R           | 20mm@ R3B (kg           | 25mmORSB (it               |         |
|         |          |        |        |           |          | 1006676                 | 17Grrm                 | 170mm                   | 175 mm                     |         |
| F-7     | 67       | 3500   | 3500   | 550       | 2100     | 23mm@ RSG @             | 25mm3 R55 @            | 20mmC RSB @             | 20mmD ROD (Q)              |         |
| F-8     | 08,014   | 8470   | 3900   | 550       | 2100     | 23mm D RSG (IV          | 25mm3 RSB @            | ZONNO HEB @             | Zimorie p                  |         |
|         |          |        |        |           |          | 20mm 0 859 70           | 100mm<br>25mm2 (255.70 | 150mm<br>70mm@ R36.00   | 153mm<br>25mm0 RSB 38      |         |
| F-9     | C9       | 3600   | 3500   | 550       | 2100     | 100000                  | 175mm                  | 170mm                   | 175mm                      |         |
| T-10    | 610      | 3500   | 3500   | 550       | 2100     | 23mm B RSd (2)          | 25mm3 RSE @            | ZONNE HAB (S)           | Zimm@Rab @                 |         |
|         |          |        |        |           | 6100     | 100em<br>23mm 3 R58 (\$ | 175mm<br>25mm3 PISE @  | 175mm<br>20mm@ R4B @    | 175 mm<br>25 mm 2 H 4 B 40 |         |
| F-11    | C11      | 3600   | 3500   | 550       | 2100     | 100mm                   | 1/3000                 | 1/smn                   | 1/2mm                      |         |
| F-12    | C12      | 3600   | 3500   | 550       | 2100     | 20mm@ RS8 @             | 25mm∂ RSB ∰            | 20mm@ RSB @             | 25mm@RSB @                 |         |
|         |          | 1500   | 3500   | -         |          | 100em<br>23mm3 RS8 @    | 175mm<br>25mm3 RSB /5  | 20mmC H2B @             | 175mm<br>25mm@REB @        | -       |
| 1 13    | 610      | 3500   | 38500  | 550       | 2100     | 100mm                   | 172mm                  | 1/amm                   | 1/5mm                      |         |
| F-14    | 015      | 3600   | 3500   | 550       | 2100     | 23mm0 RS8 @<br>100em    | 25mm8 FS6 @            | 20mm@R3B@               | 25mm@RSB @<br>175mm        |         |
|         |          | 1200   | 1200   | 2220      |          | (Comm)                  | 16mmO KSU 32           | 1701111                 | 18mm@ RSB @                |         |
| F:15    | C16      | 1200   | 1200   | 250       | 1200     |                         | 175mm                  |                         | 175mm                      |         |
| F-10    | 617      | 1200   | 1200   | 250       | 1200     |                         | 16mmØR38 ©             |                         | 19mm0 RSE (b)              |         |
| 0017    | C18      | 1200   | 1200   | 250       | 1200     |                         | 16mm0 RSB @            |                         | 18mm@ RSB-@                |         |
| 617     | C18      | 0.000  | 100000 | 280       | 1200     |                         | 175mm<br>16mm@ RSR 10  |                         | 175mm<br>15mm0 BSE (8)     |         |
| 1 18    | 619      | 1200   | 1200   | 250       | 1200     |                         | 1/orm                  |                         | 1/5mm                      |         |