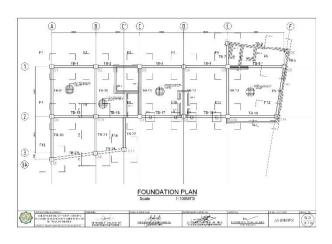

# Section VII. Drawings

|         |          |        |        | DIMENSION |          |                         | REINFORCEM             | ILN I                   |                            |         |
|---------|----------|--------|--------|-----------|----------|-------------------------|------------------------|-------------------------|----------------------------|---------|
| FOOTING | COLUMN   | LENGTH | WIDTH  | THICKNESS | FOUNDING | 1                       | IAR X                  |                         | AR Y                       | REMARKS |
| NUMBERS | NUMBERS  | (mm)   | (mm)   | (mm)      | DEPTH I  | TOP                     | воттом                 | TOP                     | BOTTOM                     |         |
| F-1     | - 61     | 3600   | 3500   | 550       | 2100     | 23mm 0 R58 @            | 25mm0 RSB (g)          | 20mm@RSB@               | 25mm@R38 @                 |         |
| 10000   |          | 3500   |        |           |          | 100mm<br>23mm@ BSR @    | 175mm<br>25mm@ RSB /9  | 170mm<br>20mm() RSB (0) | 175mm<br>25mm@ 858 @       |         |
| Γ-2     | C2       | 3800   | 3500   | 550       | 2100     | 100mm                   | 175mm                  | 175mm                   | 175mm                      |         |
| F-3     | cs       | 3500   | 3500   | 550       | 2100     | 23mm-0 RSR (g.<br>100mm | 25mmO RSR @<br>175mm   | 20mm/2 RSR (g)          | 25mm8 RSR (g)<br>1/5mm     |         |
| E.c.    | 64       | 3500   | 3500   | 550       | 2100     | 23mm 0 RSB (8)          | 25mm2 RSB Sk           | 20mm@ RSB db            | 25mmORSB ib                | *       |
| Pet     | .04      |        |        | 300       | 2100     | 100mm                   | 17Germ                 | 170mm                   | 175mm                      |         |
| 1.5     | C5 - C85 | 6350   | 3500   | 550       | 2100     | 23mmØ RSØ (I)<br>100mm  | 25mm0 RSB @            | 19mmC RSB @             | 25mm0 H5B (0)              |         |
| F-R     | 06       | 5610   | 3500   | 550       | 2100     | 23mm G RSB (8)          | 25mm2 RSB (R           | 20mm@ R3B (kg           | 25mmORSB (it               |         |
|         |          |        |        |           |          | 1006676                 | 17Grrm                 | 170mm                   | 175 mm                     |         |
| F-7     | 67       | 3500   | 3500   | 550       | 2100     | 23mm@ RSG @             | 25mm3 R55 @            | 20mmC RSB @             | 20mmD ROD (Q)              |         |
| F-8     | 08,014   | 8470   | 3900   | 550       | 2100     | 23mm D RSG (IV          | 25mm3 RSB @            | ZONNO HEB @             | Zimorie p                  |         |
|         |          |        |        |           |          | 20mm 0 859 70           | 100mm<br>25mm2 (255.70 | 150mm<br>70mm@ R36.00   | 153mm<br>25mm0 RSB 38      |         |
| F-9     | C9       | 3600   | 3500   | 550       | 2100     | 100000                  | 175mm                  | 170mm                   | 175mm                      |         |
| T-10    | 610      | 3500   | 3500   | 550       | 2100     | 23mm B RSd (2)          | 25mm3 RSE @            | ZONNE HAB (S)           | Zimm@Rab @                 |         |
|         |          |        |        |           | 6100     | 100em<br>23mm 3 R58 (\$ | 175mm<br>25mm3 PISE @  | 175mm<br>20mm@ R4B @    | 175 mm<br>25 mm 2 H 4 B 40 |         |
| F-11    | C11      | 3600   | 3500   | 550       | 2100     | 100mm                   | 1/3000                 | 1/smn                   | 1/2mm                      |         |
| F-12    | C12      | 3600   | 3500   | 550       | 2100     | 20mm@ RS8 @             | 25mm∂ RSB ∰            | 20mm@ RSB @             | 25mm@RSB @                 |         |
|         |          | 1500   | 3500   | -         |          | 100em<br>23mm3 RS8 @    | 175mm<br>25mm3 RSB /5  | 20mmC H2B @             | 175mm<br>25mm@REB @        | -       |
| 1 13    | 610      | 3500   | 38500  | 550       | 2100     | 100mm                   | 172mm                  | 1/amm                   | 1/5mm                      |         |
| F-14    | 015      | 3600   | 3500   | 550       | 2100     | 23mm0 RS8 @<br>100em    | 25mm8 FS6 @            | 20mm@R3B@               | 25mm@RSB @<br>175mm        |         |
|         |          | 1200   | 1200   | 2220      |          | (Comm)                  | 16mmO KSU 32           | 1701111                 | 18mm@ RSB @                |         |
| F:15    | C16      | 1200   | 1200   | 250       | 1200     |                         | 175mm                  |                         | 175mm                      |         |
| F-10    | 617      | 1200   | 1200   | 250       | 1200     |                         | 16mmØR38 ©             |                         | 19mm0 RSE (b)              |         |
| 0017    | C18      | 1200   | 1200   | 250       | 1200     |                         | 16mm0 RSB @            |                         | 18mm@ RSB-@                |         |
| 617     | C18      | 0.000  | 100000 | 280       | 1200     |                         | 175mm<br>16mm@ RSR 10  |                         | 175mm<br>15mm0 BSE (8)     |         |
| 1 18    | 619      | 1200   | 1200   | 250       | 1200     |                         | 1/orm                  |                         | 1/5mm                      |         |