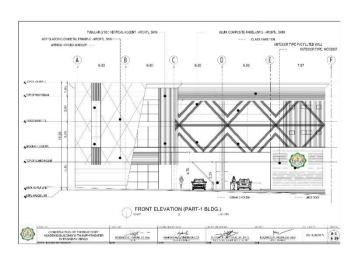

# Section VII. Drawings

|         |          |        |        | DIMENSION |          |                         | REINFORCEM             | ILN I                   |                            |         |
|---------|----------|--------|--------|-----------|----------|-------------------------|------------------------|-------------------------|----------------------------|---------|
| FOOTING | COLUMN   | LENGTH | WIDTH  | THICKNESS | FOUNDING | 1                       | IAR X                  |                         | AR Y                       | REMARKS |
| NUMBERS | NUMBERS  | (mm)   | (mm)   | (mm)      | DEPTH I  | TOP                     | воттом                 | TOP                     | BOTTOM                     |         |
| F-1     | - 61     | 3600   | 3500   | 550       | 2100     | 23mm 0 R58 @            | 25mm0 RSB (g)          | 20mm@RSB@               | 25mm@R38 @                 |         |
| 10000   |          | 3500   |        |           |          | 100mm<br>23mm@ BSR @    | 175mm<br>25mm@ RSB /9  | 170mm<br>20mm() RSB (0) | 175mm<br>25mm@ 858 @       |         |
| Γ-2     | C2       | 3800   | 3500   | 550       | 2100     | 100mm                   | 175mm                  | 175mm                   | 175mm                      |         |
| F-3     | cs       | 3500   | 3500   | 550       | 2100     | 23mm-0 RSR (g.<br>100mm | 25mmO RSR @<br>175mm   | 20mm/2 RSR (g)          | 25mm8 RSR (g)<br>1/5mm     |         |
| E.c.    | 64       | 3500   | 3500   | 550       | 2100     | 23mm 0 RSB (8)          | 25mm2 RSB Sk           | 20mm@ RSB db            | 25mmORSB ib                | *       |
| Pet     | .04      |        |        | 300       | 2100     | 100mm                   | 17Germ                 | 170mm                   | 175mm                      |         |
| 1.5     | C5 - C85 | 6350   | 3500   | 550       | 2100     | 23mmØ RSØ (I)<br>100mm  | 25mm0 RSB @            | 19mmC RSB @             | 25mm0 H5B (0)              |         |
| F-R     | 06       | 5610   | 3500   | 550       | 2100     | 23mm G RSB (8)          | 25mm2 RSB (R           | 20mm@ R3B (kg           | 25mmORSB (it               |         |
|         |          |        |        |           |          | 1006676                 | 17Grrm                 | 170mm                   | 175 mm                     |         |
| F-7     | 67       | 3500   | 3500   | 550       | 2100     | 23mm@ RSG @             | 25mm3 R55 @            | 20mmC RSB @             | 20mmD ROD (Q)              |         |
| F-8     | 08,014   | 8470   | 3900   | 550       | 2100     | 23mm D RSG (IV          | 25mm3 RSB @            | ZONNO HEB @             | Zimorie p                  |         |
|         |          |        |        |           |          | 20mm 0 859 70           | 100mm<br>25mm2 (255.70 | 150mm<br>70mm@ R36.00   | 153mm<br>25mm0 RSB 38      |         |
| F-9     | C9       | 3600   | 3500   | 550       | 2100     | 100000                  | 175mm                  | 170mm                   | 175mm                      |         |
| T-10    | 610      | 3500   | 3500   | 550       | 2100     | 23mm B RSd (2)          | 25mm3 RSE @            | ZONNE HAB (S)           | Zimm@Rab @                 |         |
|         |          |        |        |           | 6100     | 100em<br>23mm 3 R58 (\$ | 175mm<br>25mm3 PISE @  | 175mm<br>20mm@ R4B @    | 175 mm<br>25 mm 2 H 4 B 40 |         |
| F-11    | C11      | 3600   | 3500   | 550       | 2100     | 100mm                   | 1/3000                 | 1/smn                   | 1/2mm                      |         |
| F-12    | C12      | 3600   | 3500   | 550       | 2100     | 20mm@ RS8 @             | 25mm∂ RSB ∰            | 20mm@ RSB @             | 25mm@RSB @                 |         |
|         |          | 1500   | 3500   | -         |          | 100em<br>23mm3 RS8 @    | 175mm<br>25mm3 RSB /5  | 20mmC H2B @             | 175mm<br>25mm@REB @        | -       |
| 1 13    | 610      | 3500   | 38500  | 550       | 2100     | 100mm                   | 172mm                  | 1/amm                   | 1/5mm                      |         |
| F-14    | 015      | 3600   | 3500   | 550       | 2100     | 23mm0 RS8 @<br>100em    | 25mm8 FS6 @            | 20mm@R3B@               | 25mm@RSB @<br>175mm        |         |
|         |          | 1200   | 1200   | 2220      |          | (Comm)                  | 16mmO KSU 32           | 1701111                 | 18mm@ RSB @                |         |
| F:15    | C16      | 1200   | 1200   | 250       | 1200     |                         | 175mm                  |                         | 175mm                      |         |
| F-10    | 617      | 1200   | 1200   | 250       | 1200     |                         | 16mmØR38 ©             |                         | 19mm0 RSE (b)              |         |
| 0017    | C18      | 1200   | 1200   | 250       | 1200     |                         | 16mm0 RSB @            |                         | 18mm@ RSB-@                |         |
| 617     | C18      | 0.000  | 100000 | 280       | 1200     |                         | 175mm<br>16mm@ RSR 10  |                         | 175mm<br>15mm0 BSE (8)     |         |
| 1 18    | 619      | 1200   | 1200   | 250       | 1200     |                         | 1/orm                  |                         | 1/5mm                      |         |