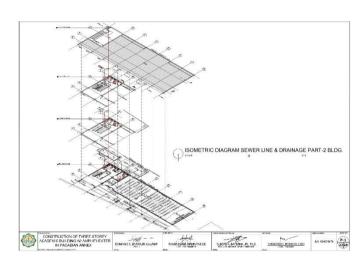

# Section VII. Drawings

|         |          |        |        | DIMENSION |          |                         | REINFORCEM             | ILN I                   |                            |         |
|---------|----------|--------|--------|-----------|----------|-------------------------|------------------------|-------------------------|----------------------------|---------|
| FOOTING | COLUMN   | LENGTH | WIDTH  | THICKNESS | FOUNDING | 1                       | IAR X                  |                         | AR Y                       | REMARKS |
| NUMBERS | NUMBERS  | (mm)   | (mm)   | (mm)      | DEPTH I  | TOP                     | воттом                 | TOP                     | BOTTOM                     |         |
| F-1     | - 61     | 3600   | 3500   | 550       | 2100     | 23mm 0 R58 @            | 25mm0 RSB (g)          | 20mm@RSB@               | 25mm@R38 @                 |         |
| 10000   |          | 3500   |        |           |          | 100mm<br>23mm@ BSR @    | 175mm<br>25mm@ RSB /9  | 170mm<br>20mm() RSB (0) | 175mm<br>25mm@ 858 @       |         |
| Γ-2     | C2       | 3800   | 3500   | 550       | 2100     | 100mm                   | 175mm                  | 175mm                   | 175mm                      |         |
| F-3     | cs       | 3500   | 3500   | 550       | 2100     | 23mm-0 RSR (g.<br>100mm | 25mmO RSR @<br>175mm   | 20mm/2 RSR (g)          | 25mm8 RSR (g)<br>1/5mm     |         |
| E.c.    | 64       | 3500   | 3500   | 550       | 2100     | 23mm 0 RSB (8)          | 25mm2 RSB Sk           | 20mm@ RSB db            | 25mmORSB ib                | *       |
| Pet     | .04      |        |        | 300       | 2100     | 100mm                   | 17Germ                 | 170mm                   | 175mm                      |         |
| 1.5     | C5 - C85 | 6350   | 3500   | 550       | 2100     | 23mmØ RSØ (I)<br>100mm  | 25mm0 RSB @            | 19mmC RSB @             | 25mm0 H5B (0)              |         |
| F-R     | 06       | 5610   | 3500   | 550       | 2100     | 23mm G RSB (8)          | 25mm2 RSB (R           | 20mm@ R3B (kg           | 25mmORSB (it               |         |
|         |          |        |        |           |          | 1006676                 | 17Grrm                 | 170mm                   | 175 mm                     |         |
| F-7     | 67       | 3500   | 3500   | 550       | 2100     | 23mm@ RSG @             | 25mm3 R55 @            | 20mmC RSB @             | 20mmD ROD (Q)              |         |
| F-8     | 08,014   | 8470   | 3900   | 550       | 2100     | 23mm D RSG (IV          | 25mm3 RSB @            | ZONNO HEB @             | Zimorie p                  |         |
|         |          |        |        |           |          | 20mm 0 859 70           | 100mm<br>25mm2 (255.70 | 150mm<br>70mm@ R36.00   | 153mm<br>25mm0 RSB 38      |         |
| F-9     | C9       | 3600   | 3500   | 550       | 2100     | 100000                  | 175mm                  | 170mm                   | 175mm                      |         |
| T-10    | 610      | 3500   | 3500   | 550       | 2100     | 23mm B RSd (2)          | 25mm3 RSE @            | ZONNE HAB (S)           | Zimm@Rab @                 |         |
|         |          |        |        |           | 6100     | 100em<br>23mm 3 R58 (\$ | 175mm<br>25mm3 PISE @  | 175mm<br>20mm@ R4B @    | 175 mm<br>25 mm 2 H 4 B 40 |         |
| F-11    | C11      | 3600   | 3500   | 550       | 2100     | 100mm                   | 1/3000                 | 1/smn                   | 1/2mm                      |         |
| F-12    | C12      | 3600   | 3500   | 550       | 2100     | 20mm@ RS8 @             | 25mm∂ RSB ∰            | 20mm@ RSB @             | 25mm@RSB @                 |         |
|         |          | 1500   | 3500   | -         |          | 100em<br>23mm3 RS8 @    | 175mm<br>25mm3 RSB /5  | 20mmC H2B @             | 175mm<br>25mm@REB @        | -       |
| 1 13    | 610      | 3500   | 38500  | 550       | 2100     | 100mm                   | 172mm                  | 1/amm                   | 1/5mm                      |         |
| F-14    | 015      | 3600   | 3500   | 550       | 2100     | 23mm0 RS8 @<br>100em    | 25mm8 FS6 @            | 20mm@R3B@               | 25mm@RSB @<br>175mm        |         |
|         |          | 1200   | 1200   | 2220      |          | (Comm)                  | 16mmO KSU 32           | 1701111                 | 18mm@ RSB @                |         |
| F:15    | C16      | 1200   | 1200   | 250       | 1200     |                         | 175mm                  |                         | 175mm                      |         |
| F-10    | 617      | 1200   | 1200   | 250       | 1200     |                         | 16mmØR38 ©             |                         | 19mm0 RSE (b)              |         |
| 0017    | C18      | 1200   | 1200   | 250       | 1200     |                         | 16mm0 RSB @            |                         | 18mm@ RSB-@                |         |
| 617     | C18      | 0.000  | 100000 | 280       | 1200     |                         | 175mm<br>16mm@ RSR 10  |                         | 175mm<br>15mm0 BSE (8)     |         |
| 1 18    | 619      | 1200   | 1200   | 250       | 1200     |                         | 1/orm                  |                         | 1/5mm                      |         |