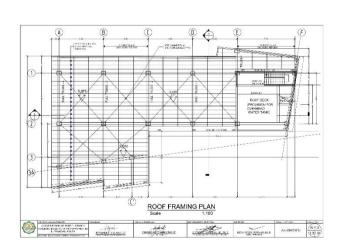

# Section VII. Drawings

|         |          |        |        | DIMENSION |          |                         | REINFORCEM             | ILN I                   |                            |         |
|---------|----------|--------|--------|-----------|----------|-------------------------|------------------------|-------------------------|----------------------------|---------|
| FOOTING | COLUMN   | LENGTH | WIDTH  | THICKNESS | FOUNDING | 1                       | IAR X                  |                         | AR Y                       | REMARKS |
| NUMBERS | NUMBERS  | (mm)   | (mm)   | (mm)      | DEPTH I  | TOP                     | воттом                 | TOP                     | BOTTOM                     |         |
| F-1     | - 61     | 3600   | 3500   | 550       | 2100     | 23mm 0 R58 @            | 25mm0 RSB (g)          | 20mm@RSB@               | 25mm@R38 @                 |         |
| 10000   |          | 3500   |        |           |          | 100mm<br>23mm@ BSR @    | 175mm<br>25mm@ RSB /9  | 170mm<br>20mm() RSB (0) | 175mm<br>25mm@ 858 @       |         |
| Γ-2     | C2       | 3800   | 3500   | 550       | 2100     | 100mm                   | 175mm                  | 175mm                   | 175mm                      |         |
| F-3     | cs       | 3500   | 3500   | 550       | 2100     | 23mm-0 RSR (g.<br>100mm | 25mmO RSR @<br>175mm   | 20mm/2 RSR (g)          | 25mm8 RSR (g)<br>1/5mm     |         |
| E.c.    | 64       | 3500   | 3500   | 550       | 2100     | 23mm 0 RSB (8)          | 25mm2 RSB Sk           | 20mm@ RSB db            | 25mmORSB ib                | *       |
| Pet     | .04      |        |        | 300       | 2100     | 100mm                   | 17Germ                 | 170mm                   | 175mm                      |         |
| 1.5     | C5 - C85 | 6350   | 3500   | 550       | 2100     | 23mmØ RSØ (I)<br>100mm  | 25mm0 RSB @            | 19mmC RSB @             | 25mm0 H5B (0)              |         |
| F-R     | 06       | 5610   | 3500   | 550       | 2100     | 23mm G RSB (8)          | 25mm2 RSB (R           | 20mm@ R3B (kg           | 25mmORSB (it               |         |
|         |          |        |        |           |          | 1006676                 | 17Grrm                 | 170mm                   | 175 mm                     |         |
| F-7     | 67       | 3500   | 3500   | 550       | 2100     | 23mm@ RSG @             | 25mm3 R55 @            | 20mmC RSB @             | 20mmD ROD (Q)              |         |
| F-8     | 08,014   | 8470   | 3900   | 550       | 2100     | 23mm D RSG (IV          | 25mm3 RSB @            | ZONNO HEB @             | Zimorie p                  |         |
|         |          |        |        |           |          | 20mm 0 859 70           | 100mm<br>25mm2 (255.70 | 150mm<br>70mm@ R36.00   | 153mm<br>25mm0 RSB 38      |         |
| F-9     | C9       | 3600   | 3500   | 550       | 2100     | 100000                  | 175mm                  | 170mm                   | 175mm                      |         |
| T-10    | 610      | 3500   | 3500   | 550       | 2100     | 23mm B RSd (2)          | 25mm3 RSE @            | ZONNE HAB (S)           | Zimm@Rab @                 |         |
|         |          |        |        |           | 6100     | 100em<br>23mm 3 R58 (\$ | 175mm<br>25mm3 PISE @  | 175mm<br>20mm@ R4B @    | 175 mm<br>25 mm 2 H 4 B 40 |         |
| F-11    | C11      | 3600   | 3500   | 550       | 2100     | 100mm                   | 1/3000                 | 1/smn                   | 1/2mm                      |         |
| F-12    | C12      | 3600   | 3500   | 550       | 2100     | 20mm@ RS8 @             | 25mm∂ RSB ∰            | 20mm@ RSB @             | 25mm@RSB @                 |         |
|         |          | 1500   | 3500   | -         |          | 100em<br>23mm3 RS8 @    | 175mm<br>25mm3 RSB /5  | 20mmC H2B @             | 175mm<br>25mm@REB @        | -       |
| 1 13    | 610      | 3500   | 38500  | 550       | 2100     | 100mm                   | 172mm                  | 1/amm                   | 1/5mm                      |         |
| F-14    | 015      | 3600   | 3500   | 550       | 2100     | 23mm0 RS8 @<br>100em    | 25mm8 FS6 @            | 20mm@R3B@               | 25mm@RSB @<br>175mm        |         |
|         |          | 1200   | 1200   | 2220      |          | (Comm)                  | 16mmO KSU 32           | 1701111                 | 18mm@ RSB @                |         |
| F:15    | C16      | 1200   | 1200   | 250       | 1200     |                         | 175mm                  |                         | 175mm                      |         |
| F-10    | 617      | 1200   | 1200   | 250       | 1200     |                         | 16mmØR38 ©             |                         | 19mm0 RSE (b)              |         |
| 0017    | C18      | 1200   | 1200   | 250       | 1200     |                         | 16mm0 RSB @            |                         | 18mm@ RSB-@                |         |
| 617     | C18      | 0.000  | 100000 | 280       | 1200     |                         | 175mm<br>16mm@ RSR 10  |                         | 175mm<br>15mm0 BSE (8)     |         |
| 1 18    | 619      | 1200   | 1200   | 250       | 1200     |                         | 1/orm                  |                         | 1/5mm                      |         |