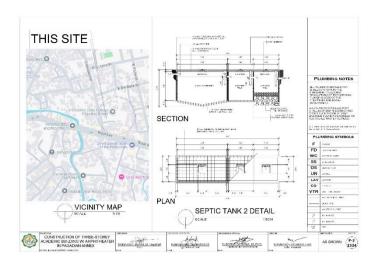

# Section VII. Drawings

|         |          |        |        | DIMENSION |          |                         | REINFORCEM             | ILN I                   |                            |         |
|---------|----------|--------|--------|-----------|----------|-------------------------|------------------------|-------------------------|----------------------------|---------|
| FOOTING | COLUMN   | LENGTH | WIDTH  | THICKNESS | FOUNDING | 1                       | IAR X                  |                         | AR Y                       | REMARKS |
| NUMBERS | NUMBERS  | (mm)   | (mm)   | (mm)      | DEPTH I  | TOP                     | воттом                 | TOP                     | BOTTOM                     |         |
| F-1     | - 61     | 3600   | 3500   | 550       | 2100     | 23mm 0 R58 @            | 25mm0 RSB (g)          | 20mm@RSB@               | 25mm@R38 @                 |         |
| 10000   |          | 3500   |        |           |          | 100mm<br>23mm@ BSR @    | 175mm<br>25mm@ RSB /9  | 170mm<br>20mm() RSB (0) | 175mm<br>25mm@ 858 @       |         |
| Γ-2     | C2       | 3800   | 3500   | 550       | 2100     | 100mm                   | 175mm                  | 175mm                   | 175mm                      |         |
| F-3     | cs       | 3500   | 3500   | 550       | 2100     | 23mm-0 RSR (g.<br>100mm | 25mmO RSR @<br>175mm   | 20mm/2 RSR (g)          | 25mm8 RSR (g)<br>1/5mm     |         |
| E.c.    | 64       | 3500   | 3500   | 550       | 2100     | 23mm 0 RSB (8)          | 25mm2 RSB Sk           | 20mm@ RSB db            | 25mmORSB ib                | *       |
| Pet     | .04      |        |        | 300       | 2100     | 100mm                   | 17Germ                 | 170mm                   | 175mm                      |         |
| 1.5     | C5 - C85 | 6350   | 3500   | 550       | 2100     | 23mmØ RSØ (I)<br>100mm  | 25mm0 RSB @            | 19mmC RSB @             | 25mm0 H5B (0)              |         |
| F-R     | 06       | 5610   | 3500   | 550       | 2100     | 23mm G RSB (8)          | 25mm2 RSB (R           | 20mm@ R3B (kg           | 25mmORSB (it               |         |
|         |          |        |        |           |          | 1006676                 | 17Grrm                 | 170mm                   | 175 mm                     |         |
| F-7     | 67       | 3500   | 3500   | 550       | 2100     | 23mm@ RSG @             | 25mm3 R55 @            | 20mmC RSB @             | 20mmD ROD (Q)              |         |
| F-8     | 08,014   | 8470   | 3900   | 550       | 2100     | 23mm D RSG (IV          | 25mm3 RSB @            | ZONNO HEB @             | Zimorie p                  |         |
|         |          |        |        |           |          | 20mm 0 859 70           | 100mm<br>25mm2 (255.70 | 150mm<br>70mm@ R36.00   | 153mm<br>25mm0 RSB 38      |         |
| F-9     | C9       | 3600   | 3500   | 550       | 2100     | 100000                  | 175mm                  | 170mm                   | 175mm                      |         |
| T-10    | 610      | 3500   | 3500   | 550       | 2100     | 23mm B RSd (2)          | 25mm3 RSE @            | ZONNE HAB (S)           | Zimm@Rab @                 |         |
|         |          |        |        |           | 6100     | 100em<br>23mm 3 R58 (\$ | 175mm<br>25mm3 PISE @  | 175mm<br>20mm@ R4B @    | 175 mm<br>25 mm 2 H 4 B 40 |         |
| F-11    | C11      | 3600   | 3500   | 550       | 2100     | 100mm                   | 1/3000                 | 1/smn                   | 1/2mm                      |         |
| F-12    | C12      | 3600   | 3500   | 550       | 2100     | 20mm@ RS8 @             | 25mm∂ RSB ∰            | 20mm@ RSB @             | 25mm@RSB @                 |         |
|         |          | 1500   | 3500   | -         |          | 100em<br>23mm3 RS8 @    | 175mm<br>25mm3 RSB /5  | 20mmC H2B @             | 175mm<br>25mm@REB @        | -       |
| 1 13    | 610      | 3500   | 38500  | 550       | 2100     | 100mm                   | 172mm                  | 1/amm                   | 1/5mm                      |         |
| F-14    | 015      | 3600   | 3500   | 550       | 2100     | 23mm0 RS8 @<br>100em    | 25mm8 FS6 @            | 20mm@R3B@               | 25mm@RSB @<br>175mm        |         |
|         |          | 1200   | 1200   | 2220      |          | (Comm)                  | 16mmO KSU 32           | 1701111                 | 18mm@ RSB @                |         |
| F:15    | C16      | 1200   | 1200   | 250       | 1200     |                         | 175mm                  |                         | 175mm                      |         |
| F-10    | 617      | 1200   | 1200   | 250       | 1200     |                         | 16mmØR38 ©             |                         | 19mm0 RSE (b)              |         |
| 0017    | C18      | 1200   | 1200   | 250       | 1200     |                         | 16mm0 RSB @            |                         | 18mm@ RSB-@                |         |
| 617     | C18      | 0.000  | 100000 | 280       | 1200     |                         | 175mm<br>16mm@ RSR 10  |                         | 175mm<br>15mm0 BSE (8)     |         |
| 1 18    | 619      | 1200   | 1200   | 250       | 1200     |                         | 1/orm                  |                         | 1/5mm                      |         |