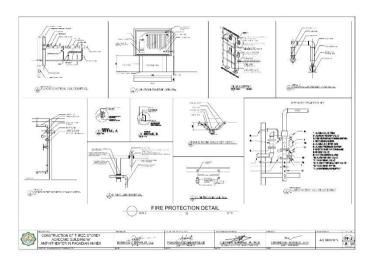

# Section VII. Drawings

|         |          |        |        | DIMENSION |          |                         | REINFORCEM             | ILN I                   |                            |         |
|---------|----------|--------|--------|-----------|----------|-------------------------|------------------------|-------------------------|----------------------------|---------|
| FOOTING | COLUMN   | LENGTH | WIDTH  | THICKNESS | FOUNDING | 1                       | IAR X                  |                         | AR Y                       | REMARKS |
| NUMBERS | NUMBERS  | (mm)   | (mm)   | (mm)      | DEPTH I  | TOP                     | воттом                 | TOP                     | BOTTOM                     |         |
| F-1     | - 61     | 3600   | 3500   | 550       | 2100     | 23mm 0 R58 @            | 25mm0 RSB (g)          | 20mm@RSB@               | 25mm@R38 @                 |         |
| 10000   |          | 3500   |        |           |          | 100mm<br>23mm@ BSR @    | 175mm<br>25mm@ RSB /9  | 170mm<br>20mm() RSB (0) | 175mm<br>25mm@ 858 @       |         |
| Γ-2     | C2       | 3800   | 3500   | 550       | 2100     | 100mm                   | 175mm                  | 175mm                   | 175mm                      |         |
| F-3     | cs       | 3500   | 3500   | 550       | 2100     | 23mm-0 RSR (g.<br>100mm | 25mmO RSR @<br>175mm   | 20mm/2 RSR (g)          | 25mm8 RSR (g)<br>1/5mm     |         |
| E.c.    | 64       | 3500   | 3500   | 550       | 2100     | 23mm 0 RSB (8)          | 25mm2 RSB Sk           | 20mm@ RSB db            | 25mmORSB ib                | *       |
| Pet     | .04      |        |        | 300       | 2100     | 100mm                   | 17Germ                 | 170mm                   | 175mm                      |         |
| 1.5     | C5 - C85 | 6350   | 3500   | 550       | 2100     | 23mmØ RSØ (I)<br>100mm  | 25mm0 RSB @            | 19mmC RSB @             | 25mm0 H5B (0)              |         |
| F-R     | 06       | 5610   | 3500   | 550       | 2100     | 23mm G RSB (8)          | 25mm2 RSB (R           | 20mm@ R3B (kg           | 25mmORSB (it               |         |
|         |          |        |        |           |          | 1006676                 | 17Grrm                 | 170mm                   | 175 mm                     |         |
| F-7     | 67       | 3500   | 3500   | 550       | 2100     | 23mm@ RSG @             | 25mm3 R55 @            | 20mmC RSB @             | 20mmD ROD (Q)              |         |
| F-8     | 08,014   | 8470   | 3900   | 550       | 2100     | 23mm D RSG (IV          | 25mm3 RSB @            | ZONNO HEB @             | Zimorie p                  |         |
|         |          |        |        |           |          | 20mm 0 859 70           | 100mm<br>25mm2 (255.70 | 150mm<br>70mm@ R36.00   | 153mm<br>25mm0 RSB 38      |         |
| F-9     | C9       | 3600   | 3500   | 550       | 2100     | 100000                  | 175mm                  | 170mm                   | 175mm                      |         |
| T-10    | 610      | 3500   | 3500   | 550       | 2100     | 23mm B RSd (2)          | 25mm3 RSE @            | ZONNE HAB (S)           | Zimm@Rab @                 |         |
|         |          |        |        |           | 6100     | 100em<br>23mm 3 R58 (\$ | 175mm<br>25mm3 PISE @  | 175mm<br>20mm@ R4B @    | 175 mm<br>25 mm 2 H 4 B 40 |         |
| F-11    | C11      | 3600   | 3500   | 550       | 2100     | 100mm                   | 1/3000                 | 1/smn                   | 1/2mm                      |         |
| F-12    | C12      | 3600   | 3500   | 550       | 2100     | 20mm@ RS8 @             | 25mm∂ RSB ∰            | 20mm@ RSB @             | 25mm@RSB @                 |         |
|         |          | 1500   | 3500   | -         |          | 100em<br>23mm3 RS8 @    | 175mm<br>25mm3 RSB /5  | 20mmC H2B @             | 175mm<br>25mm@REB @        | -       |
| 1 13    | 610      | 3500   | 38500  | 550       | 2100     | 100mm                   | 172mm                  | 1/amm                   | 1/5mm                      |         |
| F-14    | 015      | 3600   | 3500   | 550       | 2100     | 23mm0 RS8 @<br>100em    | 25mm8 FS6 @            | 20mm@R3B@               | 25mm@RSB @<br>175mm        |         |
|         |          | 1200   | 1200   | 2220      |          | (Comm)                  | 16mmO KSU 32           | 1701111                 | 18mm@ RSB @                |         |
| F:15    | C16      | 1200   | 1200   | 250       | 1200     |                         | 175mm                  |                         | 175mm                      |         |
| F-10    | 617      | 1200   | 1200   | 250       | 1200     |                         | 16mmØR38 ©             |                         | 19mm0 RSE (b)              |         |
| 0017    | C18      | 1200   | 1200   | 250       | 1200     |                         | 16mm0 RSB @            |                         | 18mm@ RSB-@                |         |
| 617     | C18      | 0.000  | 100000 | 280       | 1200     |                         | 175mm<br>16mm@ RSR 10  |                         | 175mm<br>15mm0 BSE (8)     |         |
| 1 18    | 619      | 1200   | 1200   | 250       | 1200     |                         | 1/orm                  |                         | 1/5mm                      |         |