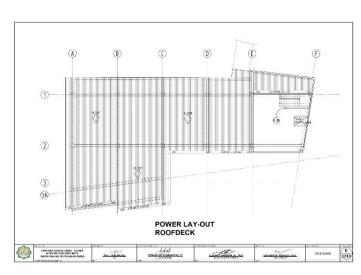

| ON you have been took | 00 A 00 A                   | 60 15A 25A 66A 36A 36A          | 2<br>2<br>2<br>2<br>2<br>2<br>2 | 10<br>10<br>10<br>10 | 2 - 20mm + 1 - 20mm THEN COPPER WIRE, "AND PRE \$\frac{3}{2} - 2,0mm + 1 - 20mm THEN COPPER WIRE, "AND PRE \$\frac{3}{2} - 2,0mm + 1 - 2,0mm THEN COPPER WIRE, "AND PRE \$\frac{3}{2} - 2,0mm + 1 - 2,0mm THEN COPPER WIRE, "AND PRE \$\frac{3}{2} - 2,0mm + 1 - 3,0mm THEN COPPER WIRE, "AND PRE \$\frac{3}{2} - 2,0mm + 1 - 3,0mm THEN COPPER WIRE, "AND PRE \$\frac{3}{2} - 2,0mm + 1 - 3,0mm THEN COPPER WIRE, "AND PRE \$\frac{3}{2} - 2,0mm + 1 - 3,0mm THEN COPPER WIRE," AND PRE \$\frac{3}{2} - 2,0mm + 1 - 3,0mm THEN COPPER WIRE," AND PRE \$\frac{3}{2} - 2,0mm THEN COPPER                                                   |











































### Section VIII. Bill of Quantities



Republic of the Philippines

J.H. CERILLES STATE COLLEGE

Brgy. Mati, San Miguel, Zamboanga del Sur

www.jhcscmain.edu.ph

Email add: jhcsc.main@yahoo.com

Project Title Project Location

: Construction of Three-Storey Academic Building with Amphitheater in Pagadian Annex : Balangasan District, Pagadian City

| ITEM NO.                            | DESCRIPTION                                                                                                         | UNIT       | QTY                                     | UNIT COST                                                                                             | TOTAL                                                                                                   |
|-