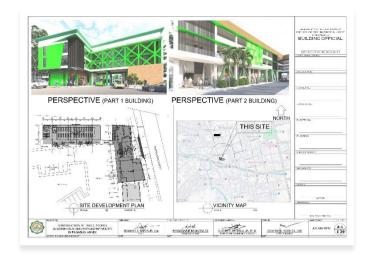

# CONSTRUCTION OF THREE STOREY ACADEMIC BUILDING WITH AMPHITHEATER IN PAGADIAN ANNEX

**Reference No.: 11404126** 

Public Bidding No.: PB25-05

**Sixth Edition** 

# CONSTRUCTION OF THREE - STOREY ACADEMIC BUILDING WITH AMPHITHEATER IN PAGADIAN ANNEX

- J. H. Cerilles State College, through the NEP/GAA 2025 (Fund 101) intends to apply the sum of TWENTY
  FIVE MILLION PESOS ONLY. (PhP 25,000,000.00) being the Approved Budget for the Contract (ABC)
  to payments under the contract for CONSTRUCTION OF THREE STOREY ACADEMIC BUILDING
  WITH AMPHITHEATER IN PAGADIAN ANNEX. Bids received in excess of the ABC shall be
  automatically rejected.
- 2. J. H. Cerilles State College now invites bids for the above Procurement Project. Completion of the Works is required within 275 calendar days. Bidders should have completed within five (5) years from the date of the deadline of submission of bids, a SINGLE LARGEST COMPLETED CONTRACT similar to the Project. The description of an eligible bidder is contained in the Bidding Documents, particularly, in Section II (Instructions to Bidders).
- Bidding will be conducted through open competitive bidding procedures using non-discretionary "pass/fail" criterion as specified in the 2016 revised Implementing Rules and Regulations (IRR) of Republic Act (RA) No. 9184. Interested bidders may obtain further information from JHCSC and inspect the Bidding Documents at the address given below from Monday, 28 October 2024 to Monday, 18 November 2024, 8:00 AM 5:00 PM.
- A complete set of Bidding Documents may be acquired by interested Bidders on Monday, 28 October 2024 to Monday, 18 November 2024 from BAC Secretariat and upon payment of PHP25,000.00, for the Bidding Documents.