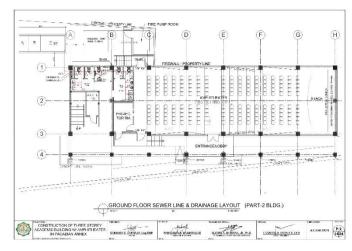

# Section VII. Drawings

|         |          |        |        | DIMENSION |          |                         | REINFORCEM             | ILN I                   |                            |         |
|---------|----------|--------|--------|-----------|----------|-------------------------|------------------------|-------------------------|----------------------------|---------|
| FOOTING | COLUMN   | LENGTH | WIDTH  | THICKNESS | FOUNDING | 1                       | IAR X                  |                         | AR Y                       | REMARKS |
| NUMBERS | NUMBERS  | (mm)   | (mm)   | (mm)      | DEPTH I  | TOP                     | воттом                 | TOP                     | BOTTOM                     |         |
| F-1     | - 61     | 3600   | 3500   | 550       | 2100     | 23mm 0 R58 @            | 25mm0 RSB (g)          | 20mm@RSB@               | 25mm@R38 @                 |         |
| 10000   |          | 3500   |        |           |          | 100mm<br>23mm@ BSR @    | 175mm<br>25mm@ RSB /9  | 170mm<br>20mm() RSB (0) | 175mm<br>25mm@ 858 @       |         |
| Γ-2     | C2       | 3800   | 3500   | 550       | 2100     | 100mm                   | 175mm                  | 175mm                   | 175mm                      |         |
| F-3     | cs       | 3500   | 3500   | 550       | 2100     | 23mm-0 RSR (g.<br>100mm | 25mmO RSR @<br>175mm   | 20mm/2 RSR (g)          | 25mm8 RSR (g)<br>1/5mm     |         |
| E.c.    | 64       | 3500   | 3500   | 550       | 2100     | 23mm 0 RSB (8)          | 25mm2 RSB Sk           | 20mm@ RSB db            | 25mmORSB ib                | *       |
| Pet     | .04      |        |        | 300       | 2100     | 100mm                   | 17Germ                 | 170mm                   | 175mm                      |         |
| 1.5     | C5 - C85 | 6350   | 3500   | 550       | 2100     | 23mmØ RSØ (I)<br>100mm  | 25mm0 RSB @            | 19mmC RSB @             | 25mm0 H5B (0)              |         |
| F-R     | 06       | 5610   | 3500   | 550       | 2100     | 23mm G RSB (8)          | 25mm2 RSB (R           | 20mm@ R3B (kg           | 25mmORSB (it               |         |
|         |          |        |        |           |          | 1006676                 | 17Grrm                 | 170mm                   | 175 mm                     |         |
| F-7     | 67       | 3500   | 3500   | 550       | 2100     | 23mm@ RSG @             | 25mm3 R55 @            | 20mmC RSB @             | 20mmD ROD (Q)              |         |
| F-8     | 08,014   | 8470   | 3900   | 550       | 2100     | 23mm D RSG (IV          | 25mm3 RSB @            | ZONNO HEB @             | Zimorie p                  |         |
|         |          |        |        |           |          | 20mm 0 859 70           | 100mm<br>25mm2 (255.70 | 150mm<br>70mm@ R36.00   | 153mm<br>25mm0 RSB 38      |         |
| F-9     | C9       | 3600   | 3500   | 550       | 2100     | 100000                  | 175mm                  | 170mm                   | 175mm                      |         |
| T-10    | 610      | 3500   | 3500   | 550       | 2100     | 23mm B RSd (2)          | 25mm3 RSE @            | ZONNE HAB (S)           | Zimm@Rab @                 |         |
|         |          |        |        |           | 6100     | 100em<br>23mm 3 R58 (\$ | 175mm<br>25mm3 PISE @  | 175mm<br>20mm@ R4B @    | 175 mm<br>25 mm 2 H 4 B 40 |         |
| F-11    | C11      | 3600   | 3500   | 550       | 2100     | 100mm                   | 1/3000                 | 1/smn                   | 1/2mm                      |         |
| F-12    | C12      | 3600   | 3500   | 550       | 2100     | 20mm@ RS8 @             | 25mm∂ RSB ∰            | 20mm@ RSB @             | 25mm@RSB @                 |         |
|         |          | 1500   | 3500   | -         |          | 100em<br>23mm3 RS8 @    | 175mm<br>25mm3 RSB /5  | 20mmC H2B @             | 175mm<br>25mm@REB @        | -       |
| 1 13    | 610      | 3500   | 38500  | 550       | 2100     | 100mm                   | 172mm                  | 1/amm                   | 1/5mm                      |         |
| F-14    | 015      | 3600   | 3500   | 550       | 2100     | 23mm0 RS8 @<br>100em    | 25mm8 FS6 @            | 20mm@R3B@               | 25mm@RSB @<br>175mm        |         |
|         |          | 1200   | 1200   | 2220      |          | (Comm)                  | 16mmO KSU 32           | 1701111                 | 18mm@ RSB @                |         |
| F:15    | C16      | 1200   | 1200   | 250       | 1200     |                         | 175mm                  |                         | 175mm                      |         |
| F-10    | 617      | 1200   | 1200   | 250       | 1200     |                         | 16mmØR38 ©             |                         | 19mm0 RSE (b)              |         |
| 0017    | C18      | 1200   | 1200   | 250       | 1200     |                         | 16mm0 RSB @            |                         | 18mm@ RSB-@                |         |
| 617     | C18      | 0.000  | 100000 | 280       | 1200     |                         | 175mm<br>16mm@ RSR 10  |                         | 175mm<br>15mm0 BSE (8)     |         |
| 1 18    | 619      | 1200   | 1200   | 250       | 1200     |                         | 1/orm                  |                         | 1/5mm                      |         |