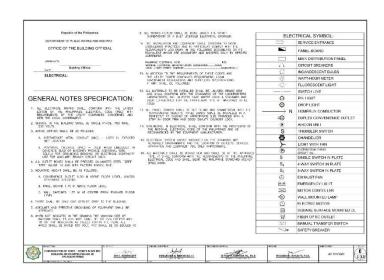

# Section VII. Drawings

|         |          |        |        | DIMENSION |          |                         | REINFORCEM             | ILN I                   |                            |         |
|---------|----------|--------|--------|-----------|----------|-------------------------|------------------------|-------------------------|----------------------------|---------|
| FOOTING | COLUMN   | LENGTH | WIDTH  | THICKNESS | FOUNDING | 1                       | IAR X                  |                         | AR Y                       | REMARKS |
| NUMBERS | NUMBERS  | (mm)   | (mm)   | (mm)      | DEPTH I  | TOP                     | воттом                 | TOP                     | BOTTOM                     |         |
| F-1     | - 61     | 3600   | 3500   | 550       | 2100     | 23mm 0 R58 @            | 25mm0 RSB (g)          | 20mm@RSB@               | 25mm@R38 @                 |         |
| 10000   |          | 3500   |        |           |          | 100mm<br>23mm@ BSR @    | 175mm<br>25mm@ RSB /9  | 170mm<br>20mm() RSB (0) | 175mm<br>25mm@ 858 @       |         |
| Γ-2     | C2       | 3800   | 3500   | 550       | 2100     | 100mm                   | 175mm                  | 175mm                   | 175mm                      |         |
| F-3     | cs       | 3500   | 3500   | 550       | 2100     | 23mm-0 RSR (g.<br>100mm | 25mmO RSR @<br>175mm   | 20mm/2 RSR (g)          | 25mm8 RSR (g)<br>1/5mm     |         |
| E.c.    | 64       | 3500   | 3500   | 550       | 2100     | 23mm 0 RSB (8)          | 25mm2 RSB Sk           | 20mm@ RSB db            | 25mmORSB ib                | *       |
| Pet     | .04      |        |        | 300       | 2100     | 100mm                   | 17Germ                 | 170mm                   | 175mm                      |         |
| 1.5     | C5 - C85 | 6350   | 3500   | 550       | 2100     | 23mmØ RSØ (I)<br>100mm  | 25mm0 RSB @            | 19mmC RSB @             | 25mm0 H5B (0)              |         |
| F-R     | 06       | 5610   | 3500   | 550       | 2100     | 23mm G RSB (8)          | 25mm2 RSB (R           | 20mm@ R3B (kg           | 25mmORSB (it               |         |
|         |          |        |        |           |          | 1006676                 | 17Grrm                 | 170mm                   | 175 mm                     |         |
| F-7     | 67       | 3500   | 3500   | 550       | 2100     | 23mm@ RSG @             | 25mm3 R55 @            | 20mmC RSB @             | 20mmD ROD (Q)              |         |
| F-8     | 08,014   | 8470   | 3900   | 550       | 2100     | 23mm D RSG (IV          | 25mm3 RSB @            | ZONNO HEB @             | Zimorie p                  |         |
|         |          |        |        |           |          | 20mm 0 859 70           | 100mm<br>25mm2 (255.70 | 150mm<br>70mm@ R36.00   | 153mm<br>25mm0 RSB 38      |         |
| F-9     | C9       | 3600   | 3500   | 550       | 2100     | 100000                  | 175mm                  | 170mm                   | 175mm                      |         |
| T-10    | 610      | 3500   | 3500   | 550       | 2100     | 23mm B RSd (2)          | 25mm3 RSE @            | ZONNE HAB (S)           | Zimm@Rab @                 |         |
|         |          |        |        |           | 6100     | 100em<br>23mm 3 R58 (\$ | 175mm<br>25mm3 PISE @  | 175mm<br>20mm@ R4B @    | 175 mm<br>25 mm 2 H 4 B 40 |         |
| F-11    | C11      | 3600   | 3500   | 550       | 2100     | 100mm                   | 1/3000                 | 1/smn                   | 1/2mm                      |         |
| F-12    | C12      | 3600   | 3500   | 550       | 2100     | 20mm@ RS8 @             | 25mm∂ RSB ∰            | 20mm@ RSB @             | 25mm@RSB @                 |         |
|         |          | 1500   | 3500   | -         |          | 100em<br>23mm3 RS8 @    | 175mm<br>25mm3 RSB /5  | 20mmC H2B @             | 175mm<br>25mm@REB @        | -       |
| 1 13    | 610      | 3500   | 38500  | 550       | 2100     | 100mm                   | 172mm                  | 1/amm                   | 1/5mm                      |         |
| F-14    | 015      | 3600   | 3500   | 550       | 2100     | 23mm0 RS8 @<br>100em    | 25mm8 FS6 @            | 20mm@R3B@               | 25mm@RSB @<br>175mm        |         |
|         |          | 1200   | 1200   | 2220      |          | (Comm)                  | 16mmO KSU 32           | 1701111                 | 18mm@ RSB @                |         |
| F:15    | C16      | 1200   | 1200   | 250       | 1200     |                         | 175mm                  |                         | 175mm                      |         |
| F-10    | 617      | 1200   | 1200   | 250       | 1200     |                         | 16mmØR38 ©             |                         | 19mm0 RSE (b)              |         |
| 0017    | C18      | 1200   | 1200   | 250       | 1200     |                         | 16mm0 RSB @            |                         | 18mm@ RSB-@                |         |
| 617     | C18      | 0.000  | 100000 | 280       | 1200     |                         | 175mm<br>16mm@ RSR 10  |                         | 175mm<br>15mm0 BSE (8)     |         |
| 1 18    | 619      | 1200   | 1200   | 250       | 1200     |                         | 1/orm                  |                         | 1/5mm                      |         |