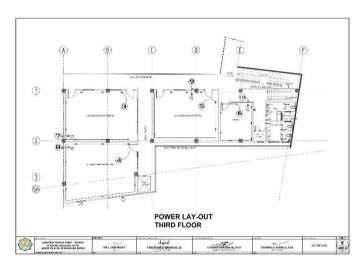

# Section VII. Drawings

|         |          |        |        | DIMENSION |          |                         | REINFORCEM             | ILN I                   |                            |         |
|---------|----------|--------|--------|-----------|----------|-------------------------|------------------------|-------------------------|----------------------------|---------|
| FOOTING | COLUMN   | LENGTH | WIDTH  | THICKNESS | FOUNDING | 1                       | IAR X                  |                         | AR Y                       | REMARKS |
| NUMBERS | NUMBERS  | (mm)   | (mm)   | (mm)      | DEPTH I  | TOP                     | воттом                 | TOP                     | BOTTOM                     |         |
| F-1     | - 61     | 3600   | 3500   | 550       | 2100     | 23mm 0 R58 @            | 25mm0 RSB (g)          | 20mm@RSB@               | 25mm@R38 @                 |         |
| 10000   |          | 3500   |        |           |          | 100mm<br>23mm@ BSR @    | 175mm<br>25mm@ RSB /9  | 170mm<br>20mm() RSB (0) | 175mm<br>25mm@ 858 @       |         |
| Γ-2     | C2       | 3800   | 3500   | 550       | 2100     | 100mm                   | 175mm                  | 175mm                   | 175mm                      |         |
| F-3     | cs       | 3500   | 3500   | 550       | 2100     | 23mm-0 RSR (g.<br>100mm | 25mmO RSR @<br>175mm   | 20mm/2 RSR (g)          | 25mm8 RSR (g)<br>1/5mm     |         |
| E.c.    | 64       | 3500   | 3500   | 550       | 2100     | 23mm 0 RSB (8)          | 25mm2 RSB Sk           | 20mm@ RSB db            | 25mmORSB ib                | *       |
| Pet     | .04      |        |        | 300       | 2100     | 100mm                   | 17Germ                 | 170mm                   | 175mm                      |         |
| 1.5     | C5 - C85 | 6350   | 3500   | 550       | 2100     | 23mmØ RSØ (I)<br>100mm  | 25mm0 RSB @            | 19mmC RSB @             | 25mm0 H5B (0)              |         |
| F-R     | 06       | 5610   | 3500   | 550       | 2100     | 23mm G RSB (8)          | 25mm2 RSB (R           | 20mm@ R3B (kg           | 25mmORSB (it               |         |
|         |          |        |        |           |          | 1006676                 | 17Grrm                 | 170mm                   | 175 mm                     |         |
| F-7     | 67       | 3500   | 3500   | 550       | 2100     | 23mm@ RSG @             | 25mm3 R55 @            | 20mmC RSB @             | 20mmD ROD (Q)              |         |
| F-8     | 08,014   | 8470   | 3900   | 550       | 2100     | 23mm D RSG (IV          | 25mm3 RSB @            | ZONNO HEB @             | Zimorie p                  |         |
|         |          |        |        |           |          | 20mm 0 859 70           | 100mm<br>25mm2 (255.70 | 150mm<br>70mm@ R36.00   | 153mm<br>25mm0 RSB 38      |         |
| F-9     | C9       | 3600   | 3500   | 550       | 2100     | 100000                  | 175mm                  | 170mm                   | 175mm                      |         |
| T-10    | 610      | 3500   | 3500   | 550       | 2100     | 23mm B RSd (2)          | 25mm3 RSE @            | ZONNE HAB (S)           | Zimm@Rab @                 |         |
|         |          |        |        |           | 6100     | 100em<br>23mm 3 R58 (\$ | 175mm<br>25mm3 PISE @  | 175mm<br>20mm@ R4B @    | 175 mm<br>25 mm 2 H 4 B 40 |         |
| F-11    | C11      | 3600   | 3500   | 550       | 2100     | 100mm                   | 1/3000                 | 1/smn                   | 1/2mm                      |         |
| F-12    | C12      | 3600   | 3500   | 550       | 2100     | 20mm@ RS8 @             | 25mm∂ RSB ∰            | 20mm@ RSB @             | 25mm@RSB @                 |         |
|         |          | 1500   | 3500   | -         |          | 100em<br>23mm3 RS8 @    | 175mm<br>25mm3 RSB /5  | 20mmC H2B @             | 175mm<br>25mm@REB @        | -       |
| 1 13    | 610      | 3500   | 38500  | 550       | 2100     | 100mm                   | 172mm                  | 1/amm                   | 1/5mm                      |         |
| F-14    | 015      | 3600   | 3500   | 550       | 2100     | 23mm0 RS8 @<br>100em    | 25mm8 FS6 @            | 20mm@R3B@               | 25mm@RSB @<br>175mm        |         |
|         |          | 1200   | 1200   | 2220      |          | (Comm)                  | 16mmO KSU 32           | 1701111                 | 18mm@ RSB @                |         |
| F:15    | C16      | 1200   | 1200   | 250       | 1200     |                         | 175mm                  |                         | 175mm                      |         |
| F-10    | 617      | 1200   | 1200   | 250       | 1200     |                         | 16mmØR38 ©             |                         | 19mm0 RSE (b)              |         |
| 0017    | C18      | 1200   | 1200   | 250       | 1200     |                         | 16mm0 RSB @            |                         | 18mm@ RSB-@                |         |
| 617     | C18      | 0.000  | 100000 | 280       | 1200     |                         | 175mm<br>16mm@ RSR 10  |                         | 175mm<br>15mm0 BSE (8)     |         |
| 1 18    | 619      | 1200   | 1200   | 250       | 1200     |                         | 1/orm                  |                         | 1/5mm                      |         |