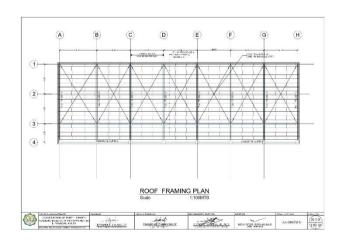

# Section VII. Drawings

|         |          |        |        | DIMENSION |          |                         | REINFORCEM             | ILN I                   |                            |         |
|---------|----------|--------|--------|-----------|----------|-------------------------|------------------------|-------------------------|----------------------------|---------|
| FOOTING | COLUMN   | LENGTH | WIDTH  | THICKNESS | FOUNDING | 1                       | IAR X                  |                         | AR Y                       | REMARKS |
| NUMBERS | NUMBERS  | (mm)   | (mm)   | (mm)      | DEPTH I  | TOP                     | воттом                 | TOP                     | BOTTOM                     |         |
| F-1     | - 61     | 3600   | 3500   | 550       | 2100     | 23mm 0 R58 @            | 25mm0 RSB (g)          | 20mm@RSB@               | 25mm@R38 @                 |         |
| 10000   |          | 3500   |        |           |          | 100mm<br>23mm@ BSR @    | 175mm<br>25mm@ RSB /9  | 170mm<br>20mm() RSB (0) | 175mm<br>25mm@ 858 @       |         |
| Γ-2     | C2       | 3800   | 3500   | 550       | 2100     | 100mm                   | 175mm                  | 175mm                   | 175mm                      |         |
| F-3     | cs       | 3500   | 3500   | 550       | 2100     | 23mm-0 RSR (g.<br>100mm | 25mmO RSR @<br>175mm   | 20mm/2 RSR (g)          | 25mm8 RSR (g)<br>1/5mm     |         |
| E.c.    | 64       | 3500   | 3500   | 550       | 2100     | 23mm 0 RSB (8)          | 25mm2 RSB Sk           | 20mm@ RSB db            | 25mmORSB ib                | *       |
| Pet     | .04      |        |        | 300       | 2100     | 100mm                   | 17Germ                 | 170mm                   | 175mm                      |         |
| 1.5     | C5 - C85 | 6350   | 3500   | 550       | 2100     | 23mmØ RSØ (I)<br>100mm  | 25mm0 RSB @            | 19mmC RSB @             | 25mm0 H5B (0)              |         |
| F-R     | 06       | 5610   | 3500   | 550       | 2100     | 23mm G RSB (8)          | 25mm2 RSB (R           | 20mm@ R3B (kg           | 25mmORSB (it               |         |
|         |          |        |        |           |          | 1006676                 | 17Grrm                 | 170mm                   | 175 mm                     |         |
| F-7     | 67       | 3500   | 3500   | 550       | 2100     | 23mm@ RSG @             | 25mm3 R55 @            | 20mmC RSB @             | 20mmD ROD (Q)              |         |
| F-8     | 08,014   | 8470   | 3900   | 550       | 2100     | 23mm D RSG (IV          | 25mm3 RSB @            | ZONNO HEB @             | Zimorie p                  |         |
|         |          |        |        |           |          | 20mm 0 859 70           | 100mm<br>25mm2 (255.70 | 150mm<br>70mm@ R36.00   | 153mm<br>25mm0 RSB 38      |         |
| F-9     | C9       | 3600   | 3500   | 550       | 2100     | 100000                  | 175mm                  | 170mm                   | 175mm                      |         |
| T-10    | 610      | 3500   | 3500   | 550       | 2100     | 23mm B RSd (2)          | 25mm3 RSE @            | ZONNE HAB (S)           | Zimm@Rab @                 |         |
|         |          |        |        |           | 6100     | 100em<br>23mm 3 R58 (\$ | 175mm<br>25mm3 PISE @  | 175mm<br>20mm@ R4B @    | 175 mm<br>25 mm 2 H 4 B 40 |         |
| F-11    | C11      | 3600   | 3500   | 550       | 2100     | 100mm                   | 1/3000                 | 1/smn                   | 1/2mm                      |         |
| F-12    | C12      | 3600   | 3500   | 550       | 2100     | 20mm@ RS8 @             | 25mm∂ RSB ∰            | 20mm@ RSB @             | 25mm@RSB @                 |         |
|         |          | 1500   | 3500   | -         |          | 100em<br>23mm3 RS8 @    | 175mm<br>25mm3 RSB /5  | 20mmC H2B @             | 175mm<br>25mm@REB @        | -       |
| 1 13    | 610      | 3500   | 38500  | 550       | 2100     | 100mm                   | 172mm                  | 1/amm                   | 1/5mm                      |         |
| F-14    | 015      | 3600   | 3500   | 550       | 2100     | 23mm0 RS8 @<br>100em    | 25mm8 FS6 @            | 20mm@R3B@               | 25mm@RSB @<br>175mm        |         |
|         |          | 1200   | 1200   | 2220      |          | (Comm)                  | 16mmO KSU 32           | 1701111                 | 18mm@ RSB @                |         |
| F:15    | C16      | 1200   | 1200   | 250       | 1200     |                         | 175mm                  |                         | 175mm                      |         |
| F-10    | 617      | 1200   | 1200   | 250       | 1200     |                         | 16mmØR38 ©             |                         | 19mm0 RSE (b)              |         |
| 0017    | C18      | 1200   | 1200   | 250       | 1200     |                         | 16mm0 RSB @            |                         | 18mm@ RSB-@                |         |
| 617     | C18      | 0.000  | 100000 | 280       | 1200     |                         | 175mm<br>16mm@ RSR 10  |                         | 175mm<br>15mm0 BSE (8)     |         |
| 1 18    | 619      | 1200   | 1200   | 250       | 1200     |                         | 1/orm                  |                         | 1/5mm                      |         |