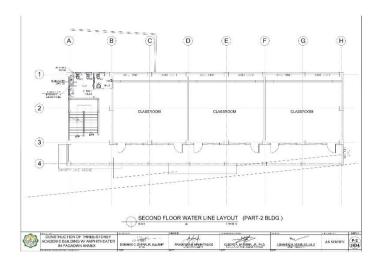

# Section VII. Drawings

|         |          |        |        | DIMENSION |          |                         | REINFORCEM             | ILN I                   |                            |         |
|---------|----------|--------|--------|-----------|----------|-------------------------|------------------------|-------------------------|----------------------------|---------|
| FOOTING | COLUMN   | LENGTH | WIDTH  | THICKNESS | FOUNDING | 1                       | IAR X                  |                         | AR Y                       | REMARKS |
| NUMBERS | NUMBERS  | (mm)   | (mm)   | (mm)      | DEPTH I  | TOP                     | воттом                 | TOP                     | BOTTOM                     |         |
| F-1     | - 61     | 3600   | 3500   | 550       | 2100     | 23mm 0 R58 @            | 25mm0 RSB (g)          | 20mm@RSB@               | 25mm@R38 @                 |         |
| 10000   |          | 3500   |        |           |          | 100mm<br>23mm@ BSR @    | 175mm<br>25mm@ RSB /9  | 170mm<br>20mm() RSB (0) | 175mm<br>25mm@ 858 @       |         |
| Γ-2     | C2       | 3800   | 3500   | 550       | 2100     | 100mm                   | 175mm                  | 175mm                   | 175mm                      |         |
| F-3     | cs       | 3500   | 3500   | 550       | 2100     | 23mm-0 RSR (g.<br>100mm | 25mmO RSR @<br>175mm   | 20mm/2 RSR (g)          | 25mm8 RSR (g)<br>1/5mm     |         |
| E.c.    | 64       | 3500   | 3500   | 550       | 2100     | 23mm 0 RSB (8)          | 25mm2 RSB Sk           | 20mm@ RSB db            | 25mmORSB ib                | *       |
| Pet     | .04      |        |        | 300       | 2100     | 100mm                   | 17Germ                 | 170mm                   | 175mm                      |         |
| 1.5     | C5 - C85 | 6350   | 3500   | 550       | 2100     | 23mmØ RSØ (I)<br>100mm  | 25mm0 RSB @            | 19mmC RSB @             | 25mm0 H5B (0)              |         |
| F-R     | 06       | 5610   | 3500   | 550       | 2100     | 23mm G RSB (8)          | 25mm2 RSB (R           | 20mm@ R3B (kg           | 25mmORSB (it               |         |
|         |          |        |        |           |          | 1006676                 | 17Grrm                 | 170mm                   | 175 mm                     |         |
| F-7     | 67       | 3500   | 3500   | 550       | 2100     | 23mm@ RSG @             | 25mm3 R55 @            | 20mmC RSB @             | 20mmD ROD (Q)              |         |
| F-8     | 08,014   | 8470   | 3900   | 550       | 2100     | 23mm D RSG (IV          | 25mm3 RSB @            | ZONNO HEB @             | Zimorie p                  |         |
|         |          |        |        |           |          | 20mm 0 859 70           | 100mm<br>25mm2 (255.70 | 150mm<br>70mm@ R36.00   | 153mm<br>25mm0 RSB 38      |         |
| F-9     | C9       | 3600   | 3500   | 550       | 2100     | 100000                  | 175mm                  | 170mm                   | 175mm                      |         |
| T-10    | 610      | 3500   | 3500   | 550       | 2100     | 23mm B RSd (2)          | 25mm3 RSE @            | ZONNE HAB (S)           | Zimm@Rab @                 |         |
|         |          |        |        |           | 6100     | 100em<br>23mm 3 R58 (\$ | 175mm<br>25mm3 PISE @  | 175mm<br>20mm@ R4B @    | 175 mm<br>25 mm 2 H 4 B 40 |         |
| F-11    | C11      | 3600   | 3500   | 550       | 2100     | 100mm                   | 1/3000                 | 1/smn                   | 1/2mm                      |         |
| F-12    | C12      | 3600   | 3500   | 550       | 2100     | 20mm@ RS8 @             | 25mm∂ RSB ∰            | 20mm@ RSB @             | 25mm@RSB @                 |         |
|         |          | 1500   | 3500   | -         |          | 100em<br>23mm3 RS8 @    | 175mm<br>25mm3 RSB /5  | 20mmC H2B @             | 175mm<br>25mm@REB @        | -       |
| 1 13    | 610      | 3500   | 38500  | 550       | 2100     | 100mm                   | 172mm                  | 1/amm                   | 1/5mm                      |         |
| F-14    | 015      | 3600   | 3500   | 550       | 2100     | 23mm0 RS8 @<br>100em    | 25mm8 FS6 @            | 20mm@R3B@               | 25mm@RSB @<br>175mm        |         |
|         |          | 1200   | 1200   | 2220      |          | (Comm)                  | 16mmO KSU 32           | 1701111                 | 18mm@ RSB @                |         |
| F:15    | C16      | 1200   | 1200   | 250       | 1200     |                         | 175mm                  |                         | 175mm                      |         |
| F-10    | 617      | 1200   | 1200   | 250       | 1200     |                         | 16mmØR38 ©             |                         | 19mm0 RSE (b)              |         |
| 0017    | C18      | 1200   | 1200   | 250       | 1200     |                         | 16mm0 RSB @            |                         | 18mm@ RSB-@                |         |
| 617     | C18      | 0.000  | 100000 | 280       | 1200     |                         | 175mm<br>16mm@ RSR 10  |                         | 175mm<br>15mm0 BSE (8)     |         |
| 1 18    | 619      | 1200   | 1200   | 250       | 1200     |                         | 1/orm                  |                         | 1/5mm                      |         |