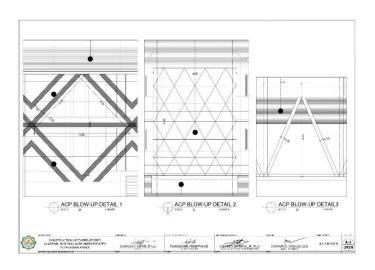

# Section VII. Drawings

|         |          |        |        | DIMENSION |          |                         | REINFORCEM             | ILN I                   |                            |         |
|---------|----------|--------|--------|-----------|----------|-------------------------|------------------------|-------------------------|----------------------------|---------|
| FOOTING | COLUMN   | LENGTH | WIDTH  | THICKNESS | FOUNDING | 1                       | IAR X                  |                         | AR Y                       | REMARKS |
| NUMBERS | NUMBERS  | (mm)   | (mm)   | (mm)      | DEPTH I  | TOP                     | воттом                 | TOP                     | BOTTOM                     |         |
| F-1     | - 61     | 3600   | 3500   | 550       | 2100     | 23mm 0 R58 @            | 25mm0 RSB (g)          | 20mm@RSB@               | 25mm@R38 @                 |         |
| 10000   |          | 3500   |        |           |          | 100mm<br>23mm@ BSR @    | 175mm<br>25mm@ RSB /9  | 170mm<br>20mm() RSB (0) | 175mm<br>25mm@ 858 @       |         |
| Γ-2     | C2       | 3800   | 3500   | 550       | 2100     | 100mm                   | 175mm                  | 175mm                   | 175mm                      |         |
| F-3     | cs       | 3500   | 3500   | 550       | 2100     | 23mm-0 RSR (g.<br>100mm | 25mmO RSR @<br>175mm   | 20mm/2 RSR (g)          | 25mm8 RSR (g)<br>1/5mm     |         |
| E.c.    | 64       | 3500   | 3500   | 550       | 2100     | 23mm 0 RSB (8)          | 25mm2 RSB Sk           | 20mm@ RSB db            | 25mmORSB ib                | *       |
| Pet     | .04      |        |        | 300       | 2100     | 100mm                   | 17Germ                 | 170mm                   | 175mm                      |         |
| 1.5     | C5 - C85 | 6350   | 3500   | 550       | 2100     | 23mmØ RSØ (I)<br>100mm  | 25mm0 RSB @            | 19mmC RSB @             | 25mm0 H5B (0)              |         |
| F-R     | 06       | 5610   | 3500   | 550       | 2100     | 23mm G RSB (8)          | 25mm2 RSB (R           | 20mm@ R3B (kg           | 25mmORSB (it               |         |
|         |          |        |        |           |          | 1006676                 | 17Grrm                 | 170mm                   | 175 mm                     |         |
| F-7     | 67       | 3500   | 3500   | 550       | 2100     | 23mm@ RSG @             | 25mm3 R55 @            | 20mmC RSB @             | 20mmD ROD (Q)              |         |
| F-8     | 08,014   | 8470   | 3900   | 550       | 2100     | 23mm D RSG (IV          | 25mm3 RSB @            | ZONNO HEB @             | Zimorie p                  |         |
|         |          |        |        |           |          | 20mm 0 859 70           | 100mm<br>25mm2 (255.70 | 150mm<br>70mm@ R36.00   | 153mm<br>25mm0 RSB 38      |         |
| F-9     | C9       | 3600   | 3500   | 550       | 2100     | 100000                  | 175mm                  | 170mm                   | 175mm                      |         |
| T-10    | 610      | 3500   | 3500   | 550       | 2100     | 23mm B RSd (2)          | 25mm3 RSE @            | ZONNE HAB (S)           | Zimm@Rab @                 |         |
|         |          |        |        |           | 6100     | 100em<br>23mm 3 R58 (\$ | 175mm<br>25mm3 PISE @  | 175mm<br>20mm@ R4B @    | 175 mm<br>25 mm 2 H 4 B 40 |         |
| F-11    | C11      | 3600   | 3500   | 550       | 2100     | 100mm                   | 1/3000                 | 1/smn                   | 1/2mm                      |         |
| F-12    | C12      | 3600   | 3500   | 550       | 2100     | 20mm@ RS8 @             | 25mm∂ RSB ∰            | 20mm@ RSB @             | 25mm@RSB @                 |         |
|         |          | 1500   | 3500   | -         |          | 100em<br>23mm3 RS8 @    | 175mm<br>25mm3 RSB /5  | 20mmC H2B @             | 175mm<br>25mm@REB @        | -       |
| 1 13    | 610      | 3500   | 38500  | 550       | 2100     | 100mm                   | 172mm                  | 1/amm                   | 1/5mm                      |         |
| F-14    | 015      | 3600   | 3500   | 550       | 2100     | 23mm0 RS8 @<br>100em    | 25mm8 FS6 @            | 20mm@R3B@               | 25mm@RSB @<br>175mm        |         |
|         |          | 1200   | 1200   | 2220      |          | (Comm)                  | 16mmO KSU 32           | 1701111                 | 18mm@ RSB @                |         |
| F:15    | C16      | 1200   | 1200   | 250       | 1200     |                         | 175mm                  |                         | 175mm                      |         |
| F-10    | 617      | 1200   | 1200   | 250       | 1200     |                         | 16mmØR38 ©             |                         | 19mm0 RSE (b)              |         |
| 0017    | C18      | 1200   | 1200   | 250       | 1200     |                         | 16mm0 RSB @            |                         | 18mm@ RSB-@                |         |
| 617     | C18      | 0.000  | 100000 | 280       | 1200     |                         | 175mm<br>16mm@ RSR 10  |                         | 175mm<br>15mm0 BSE (8)     |         |
| 1 18    | 619      | 1200   | 1200   | 250       | 1200     |                         | 1/orm                  |                         | 1/5mm                      |         |