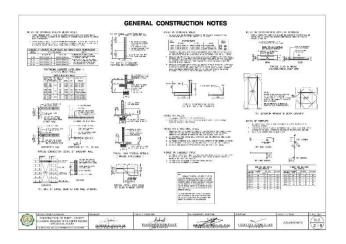

# Section VII. Drawings

|         |          |        |        | DIMENSION |          |                         | REINFORCEM             | ILN I                   |                            |         |
|---------|----------|--------|--------|-----------|----------|-------------------------|------------------------|-------------------------|----------------------------|---------|
| FOOTING | COLUMN   | LENGTH | WIDTH  | THICKNESS | FOUNDING | 1                       | IAR X                  |                         | AR Y                       | REMARKS |
| NUMBERS | NUMBERS  | (mm)   | (mm)   | (mm)      | DEPTH I  | TOP                     | воттом                 | TOP                     | BOTTOM                     |         |
| F-1     | - 61     | 3600   | 3500   | 550       | 2100     | 23mm 0 R58 @            | 25mm0 RSB (g)          | 20mm@RSB@               | 25mm@R38 @                 |         |
| 10000   |          | 3500   |        |           |          | 100mm<br>23mm@ BSR @    | 175mm<br>25mm@ RSB /9  | 170mm<br>20mm() RSB (0) | 175mm<br>25mm@ 858 @       |         |
| Γ-2     | C2       | 3800   | 3500   | 550       | 2100     | 100mm                   | 175mm                  | 175mm                   | 175mm                      |         |
| F-3     | cs       | 3500   | 3500   | 550       | 2100     | 23mm-0 RSR (g.<br>100mm | 25mmO RSR @<br>175mm   | 20mm/2 RSR (g)          | 25mm8 RSR (g)<br>1/5mm     |         |
| E.c.    | 64       | 3500   | 3500   | 550       | 2100     | 23mm 0 RSB (8)          | 25mm2 RSB Sk           | 20mm@ RSB db            | 25mmORSB ib                | *       |
| Pet     | .04      |        |        | 300       | 2100     | 100mm                   | 17Germ                 | 170mm                   | 175mm                      |         |
| 1.5     | C5 - C85 | 6350   | 3500   | 550       | 2100     | 23mmØ RSØ (I)<br>100mm  | 25mm0 RSB @            | 19mmC RSB @             | 25mm0 H5B (0)              |         |
| F-R     | 06       | 5610   | 3500   | 550       | 2100     | 23mm G RSB (8)          | 25mm2 RSB (R           | 20mm@ R3B (kg           | 25mmORSB (it               |         |
|         |          |        |        |           |          | 1006676                 | 17Grrm                 | 170mm                   | 175 mm                     |         |
| F-7     | 67       | 3500   | 3500   | 550       | 2100     | 23mm@ RSG @             | 25mm3 R55 @            | 20mmC RSB @             | 20mmD ROD (Q)              |         |
| F-8     | 08,014   | 8470   | 3900   | 550       | 2100     | 23mm D RSG (IV          | 25mm3 RSB @            | ZONNO HEB @             | Zimorie p                  |         |
|         |          |        |        |           |          | 20mm 0 859 70           | 100mm<br>25mm2 (255.70 | 150mm<br>70mm@ R36.00   | 153mm<br>25mm0 RSB 38      |         |
| F-9     | C9       | 3600   | 3500   | 550       | 2100     | 100000                  | 175mm                  | 170mm                   | 175mm                      |         |
| T-10    | 610      | 3500   | 3500   | 550       | 2100     | 23mm B RSd (2)          | 25mm3 RSE @            | ZONNE HAB (S)           | Zimm@Rab @                 |         |
|         |          |        |        |           | 6100     | 100em<br>23mm 3 R58 (\$ | 175mm<br>25mm3 PISE @  | 175mm<br>20mm@ R4B @    | 175 mm<br>25 mm 2 H 4 B 40 |         |
| F-11    | C11      | 3600   | 3500   | 550       | 2100     | 100mm                   | 1/3000                 | 1/smn                   | 1/2mm                      |         |
| F-12    | C12      | 3600   | 3500   | 550       | 2100     | 20mm@ RS8 @             | 25mm∂ RSB ∰            | 20mm@ RSB @             | 25mm@RSB @                 |         |
|         |          | 1500   | 3500   | -         |          | 100em<br>23mm3 RS8 @    | 175mm<br>25mm3 RSB /5  | 20mmC H2B @             | 175mm<br>25mm@REB @        | -       |
| 1 13    | 610      | 3500   | 38500  | 550       | 2100     | 100mm                   | 172mm                  | 1/amm                   | 1/5mm                      |         |
| F-14    | 015      | 3600   | 3500   | 550       | 2100     | 23mm0 RS8 @<br>100em    | 25mm8 FS6 @            | 20mm@R3B@               | 25mm@RSB @<br>175mm        |         |
|         |          | 1200   | 1200   | 2220      |          | (Comm)                  | 16mmO KSU 32           | 1701111                 | 18mm@ RSB @                |         |
| F:15    | C16      | 1200   | 1200   | 250       | 1200     |                         | 175mm                  |                         | 175mm                      |         |
| F-10    | 617      | 1200   | 1200   | 250       | 1200     |                         | 16mmØR38 ©             |                         | 19mm0 RSE (b)              |         |
| 0017    | C18      | 1200   | 1200   | 250       | 1200     |                         | 16mm0 RSB @            |                         | 18mm@ RSB-@                |         |
| 617     | C18      | 0.000  | 100000 | 280       | 1200     |                         | 175mm<br>16mm@ RSR 10  |                         | 175mm<br>15mm0 BSE (8)     |         |
| 1 18    | 619      | 1200   | 1200   | 250       | 1200     |                         | 1/orm                  |                         | 1/5mm                      |         |