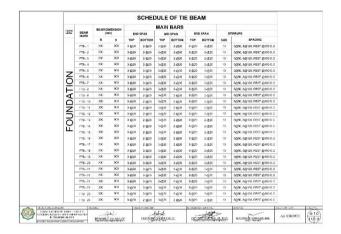

# Section VII. Drawings

|         |          |        |        | DIMENSION |          |                         | REINFORCEM             | ILN I                   |                            |         |
|---------|----------|--------|--------|-----------|----------|-------------------------|------------------------|-------------------------|----------------------------|---------|
| FOOTING | COLUMN   | LENGTH | WIDTH  | THICKNESS | FOUNDING | 1                       | IAR X                  |                         | AR Y                       | REMARKS |
| NUMBERS | NUMBERS  | (mm)   | (mm)   | (mm)      | DEPTH I  | TOP                     | воттом                 | TOP                     | BOTTOM                     |         |
| F-1     | - 61     | 3600   | 3500   | 550       | 2100     | 23mm 0 R58 @            | 25mm0 RSB (g)          | 20mm@RSB@               | 25mm@R38 @                 |         |
| 10000   |          | 3500   |        |           |          | 100mm<br>23mm@ BSR @    | 175mm<br>25mm@ RSB /9  | 170mm<br>20mm() RSB (0) | 175mm<br>25mm@ 858 @       |         |
| Γ-2     | C2       | 3800   | 3500   | 550       | 2100     | 100mm                   | 175mm                  | 175mm                   | 175mm                      |         |
| F-3     | cs       | 3500   | 3500   | 550       | 2100     | 23mm-0 RSR (g.<br>100mm | 25mmO RSR @<br>175mm   | 20mm/2 RSR (g)          | 25mm8 RSR (g)<br>1/5mm     |         |
| E.c.    | 64       | 3500   | 3500   | 550       | 2100     | 23mm 0 RSB (8)          | 25mm2 RSB Sk           | 20mm@ RSB db            | 25mmORSB ib                | *       |
| Pet     | .04      |        |        | 300       | 2100     | 100mm                   | 17Germ                 | 170mm                   | 175mm                      |         |
| 1.5     | C5 - C85 | 6350   | 3500   | 550       | 2100     | 23mmØ RSØ (I)<br>100mm  | 25mm0 RSB @            | 19mmC RSB @             | 25mm0 H5B (0)              |         |
| F-R     | 06       | 5610   | 3500   | 550       | 2100     | 23mm G RSB (8)          | 25mm2 RSB (R           | 20mm@ R3B (kg           | 25mmORSB (it               |         |
|         |          |        |        |           |          | 1006676                 | 17Grrm                 | 170mm                   | 175 mm                     |         |
| F-7     | 67       | 3500   | 3500   | 550       | 2100     | 23mm@ RSG @             | 25mm3 R55 @            | 20mmC RSB @             | 20mmD ROD (Q)              |         |
| F-8     | 08,014   | 8470   | 3900   | 550       | 2100     | 23mm D RSG (IV          | 25mm3 RSB @            | ZONNO HEB @             | Zimorie p                  |         |
|         |          |        |        |           |          | 20mm 0 859 70           | 100mm<br>25mm2 (255.70 | 150mm<br>70mm@ R36.00   | 153mm<br>25mm0 RSB 38      |         |
| F-9     | C9       | 3600   | 3500   | 550       | 2100     | 100000                  | 175mm                  | 170mm                   | 175mm                      |         |
| T-10    | 610      | 3500   | 3500   | 550       | 2100     | 23mm B RSd (2)          | 25mm3 RSE @            | ZONNE HAB (S)           | Zimm@Rab @                 |         |
|         |          |        |        |           | 6100     | 100em<br>23mm 3 R58 (\$ | 175mm<br>25mm3 PISE @  | 175mm<br>20mm@ R4B @    | 175 mm<br>25 mm 2 H 4 B 40 |         |
| F-11    | C11      | 3600   | 3500   | 550       | 2100     | 100mm                   | 1/3000                 | 1/smn                   | 1/2mm                      |         |
| F-12    | C12      | 3600   | 3500   | 550       | 2100     | 20mm@ RS8 @             | 25mm∂ RSB ∰            | 20mm@ RSB @             | 25mm@RSB @                 |         |
|         |          | 1500   | 3500   | -         |          | 100em<br>23mm3 RS8 @    | 175mm<br>25mm3 RSB /5  | 20mmC H2B @             | 175mm<br>25mm@REB @        | -       |
| 1 13    | 610      | 3500   | 38500  | 550       | 2100     | 100mm                   | 172mm                  | 1/amm                   | 1/5mm                      |         |
| F-14    | 015      | 3600   | 3500   | 550       | 2100     | 23mm0 RS8 @<br>100em    | 25mm8 FS6 @            | 20mm@R3B@               | 25mm@RSB @<br>175mm        |         |
|         |          | 1200   | 1200   | 2220      |          | (Comm)                  | 16mmO KSU 32           | 1701111                 | 18mm@ RSB @                |         |
| F:15    | C16      | 1200   | 1200   | 250       | 1200     |                         | 175mm                  |                         | 175mm                      |         |
| F-10    | 617      | 1200   | 1200   | 250       | 1200     |                         | 16mmØR38 ©             |                         | 19mm0 RSE (b)              |         |
| 0017    | C18      | 1200   | 1200   | 250       | 1200     |                         | 16mm0 RSB @            |                         | 18mm@ RSB-@                |         |
| 617     | C18      | 0.000  | 100000 | 280       | 1200     |                         | 175mm<br>16mm@ RSR 10  |                         | 175mm<br>15mm0 BSE (8)     |         |
| 1 18    | 619      | 1200   | 1200   | 250       | 1200     |                         | 1/orm                  |                         | 1/5mm                      |         |