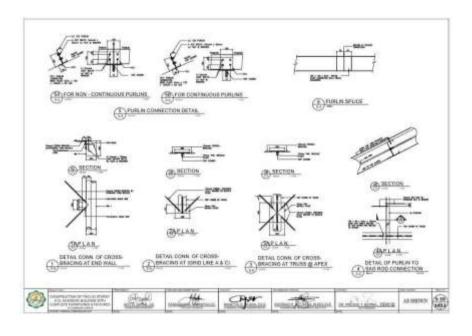

|          |                                                                                                                                                                                                                                                                                                                                       |

I hereby commit to comply with all the above technical specifications according to the lot that I bid. If found to be false either during bid evaluation or post-qualification, the same shall give rise to automatic disqualification of our bid.

| Signature over Printed Name | Position | Department/Division |  |
|-----------------------------|----------|---------------------|--|

# Section VII. Drawings























































































## Section VIII. Bill of Quantities



## Republic of the Philippines J.H. CERILLES STATE COLLEGE

Brgy. Mati, San Miguel, Zamboanga del Sur www.jhcscmain.edu.ph Email add: jhcsc.main@yahoo.com

Project Title

: Construction of Two (2) Storey 8 CL Academic Building with Complete Furnitures & Fixtures at Dumingag Campus

Project Location : Dumingag, Zamboanga del Sur

| ITEM NO.    | DESCRIPTION                                                              | UNIT      | QTY    | UNIT COST                            | TOTAL                              |
|-------------|--------------------------------------------------------------------------|-----------|--------|--------------------------------------|------------------------------------|
| PART B