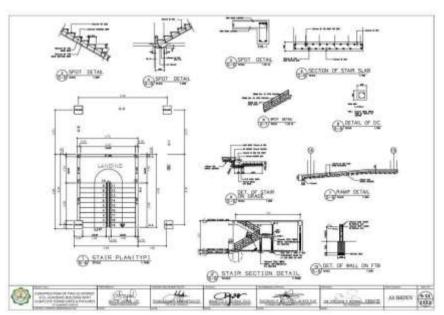

|          |                                                                                                                                                                                                                                                                                                                                       |

I hereby commit to comply with all the above technical specifications according to the lot that I bid. If found to be false either during bid evaluation or post-qualification, the same shall give rise to automatic disqualification of our bid.

| Signature over Printed Name | Position | Department/Division |  |
|-----------------------------|----------|---------------------|--|

# Section VII. Drawings























































































## Section VIII. Bill of Quantities



## Republic of the Philippines J.H. CERILLES STATE COLLEGE

Brgy. Mati, San Miguel, Zamboanga del Sur www.jhcscmain.edu.ph Email add: jhcsc.main@yahoo.com

Project Title

: Construction of Two (2) Storey 8 CL Academic Building with Complete Furnitures & Fixtures at Dumingag Campus

Project Location : Dumingag, Zamboanga del Sur

| ITEM NO.    | DESCRIPTION                                                              | UNIT      | QTY    | UNIT COST                            | TOTAL                              |
|-------------|--------------------------------------------------------------------------|-----------|--------|--------------------------------------|------------------------------------|
| PART B