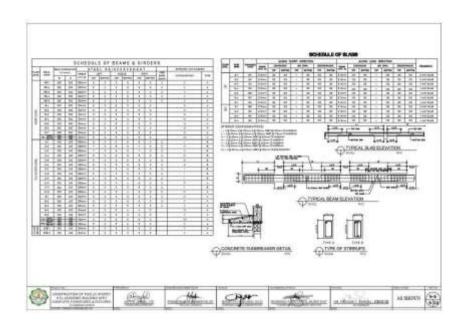

|          |                                                                                                                                                                                                                                                                                                                                       |

I hereby commit to comply with all the above technical specifications according to the lot that I bid. If found to be false either during bid evaluation or post-qualification, the same shall give rise to automatic disqualification of our bid.

| Signature over Printed Name | Position | Department/Division |  |
|-----------------------------|----------|---------------------|--|

# Section VII. Drawings























































































## Section VIII. Bill of Quantities



## Republic of the Philippines J.H. CERILLES STATE COLLEGE

Brgy. Mati, San Miguel, Zamboanga del Sur www.jhcscmain.edu.ph Email add: jhcsc.main@yahoo.com

Project Title

: Construction of Two (2) Storey 8 CL Academic Building with Complete Furnitures & Fixtures at Dumingag Campus

Project Location : Dumingag, Zamboanga del Sur

| ITEM NO.    | DESCRIPTION                                                              | UNIT      | QTY    | UNIT COST                            | TOTAL                              |
|-------------|--------------------------------------------------------------------------|-----------|--------|--------------------------------------|------------------------------------|
| PA