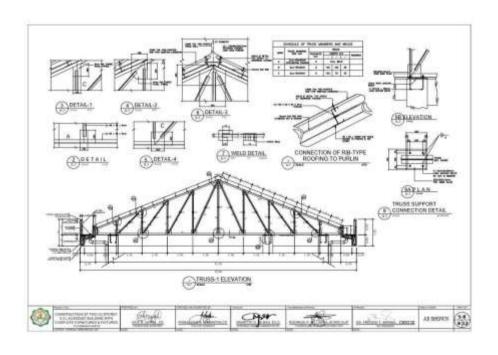

|          |                                                                                                                                                                                                                                                                                                                                       |

I hereby commit to comply with all the above technical specifications according to the lot that I bid. If found to be false either during bid evaluation or post-qualification, the same shall give rise to automatic disqualification of our bid.

| Signature over Printed Name | Position | Department/Division |  |
|-----------------------------|----------|---------------------|--|

# Section VII. Drawings























































































## Section VIII. Bill of Quantities



## Republic of the Philippines J.H. CERILLES STATE COLLEGE

Brgy. Mati, San Miguel, Zamboanga del Sur www.jhcscmain.edu.ph Email add: jhcsc.main@yahoo.com

Project Title

: Construction of Two (2) Storey 8 CL Academic Building with Complete Furnitures & Fixtures at Dumingag Campus

Project Location : Dumingag, Zamboanga del Sur

| ITEM NO.    | DESCRIPTION                                                              | UNIT      | QTY    | UNIT COST                            | TOTAL                              |
|-------------|--------------------------------------------------------------------------|-----------|--------|--------------------------------------|------------------------------------|
| PART B