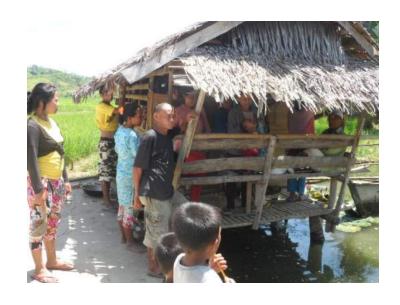

Going to Sitio Sawa, Sitio Pulantad and Sitio Logon together with the Barangay Captain and the member of Dlibun Thindigan Subanen Organization.

Subanen houses of Sitio Sawa , Sitio Pulantad, Sitio Logon

## During the registration and signing the attendance