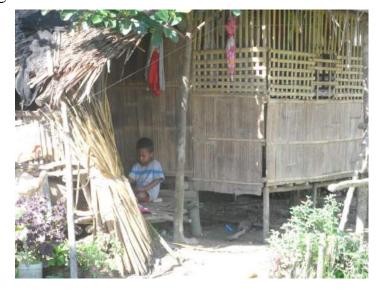

Going to Sitio Sawa, Sitio Pulantad and Sitio Logon together with the Barangay Captain and the member of Dlibun Thindigan Subanen Organization.

Subanen houses of Sitio Sawa , Sitio Pulantad, Sitio Logon