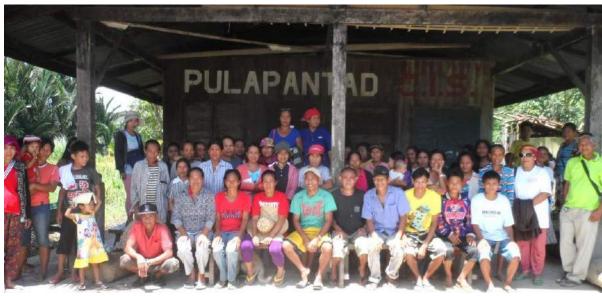

Going to Sitio Sawa, Sitio Pulantad and Sitio Logon together with the Barangay Captain and the member of Dlibun Thindigan Subanen Organization.

Subanen houses of Sitio Sawa , Sitio Pulantad, Sitio Logon

## During the registration and signing the attendance