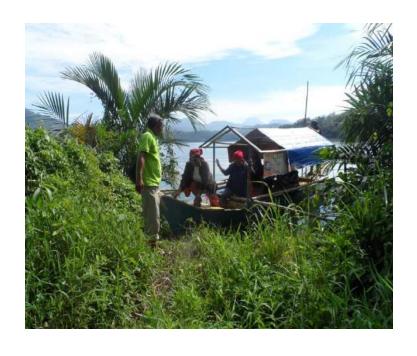

Going to Sitio Sawa, Sitio Pulantad and Sitio Logon together with the Barangay Captain and the member of Dlibun Thindigan Subanen Organization.

Subanen houses of Sitio Sawa , Sitio Pulantad, Sitio Logon