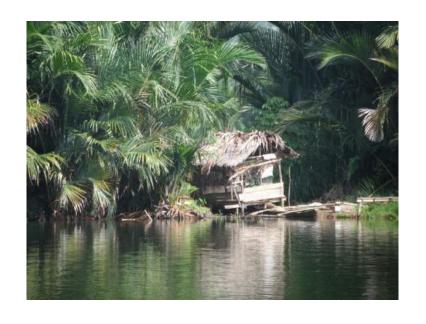

Going to Sitio Sawa, Sitio Pulantad and Sitio Logon together with the Barangay Captain and the member of Dlibun Thindigan Subanen Organization.

Subanen houses of Sitio Sawa , Sitio Pulantad, Sitio Logon