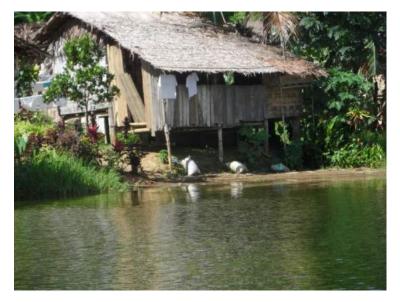

Going to Sitio Sawa, Sitio Pulantad and Sitio Logon together with the Barangay Captain and the member of Dlibun Thindigan Subanen Organization.

Subanen houses of Sitio Sawa , Sitio Pulantad, Sitio Logon