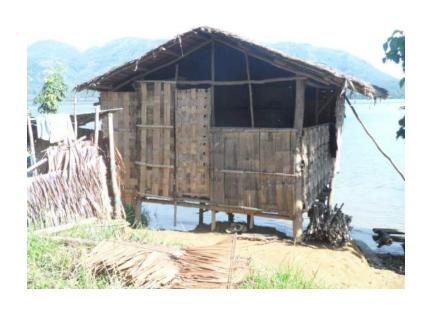

Going to Sitio Sawa, Sitio Pulantad and Sitio Logon together with the Barangay Captain and the member of Dlibun Thindigan Subanen Organization.

Subanen houses of Sitio Sawa , Sitio Pulantad, Sitio Logon