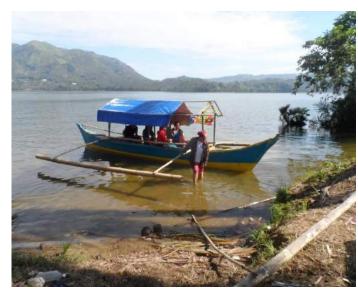

Going to Sitio Sawa, Sitio Pulantad and Sitio Logon together with the Barangay Captain and the member of Dlibun Thindigan Subanen Organization.

Subanen houses of Sitio Sawa , Sitio Pulantad, Sitio Logon