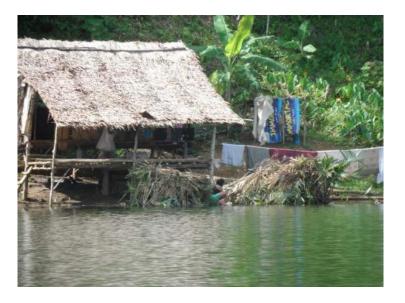

Going to Sitio Sawa, Sitio Pulantad and Sitio Logon together with the Barangay Captain and the member of Dlibun Thindigan Subanen Organization.

Subanen houses of Sitio Sawa , Sitio Pulantad, Sitio Logon