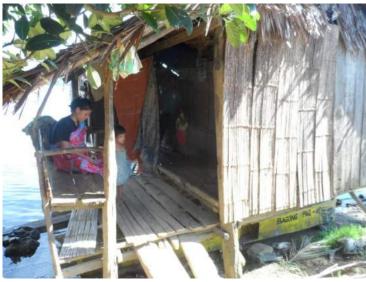

Going to Sitio Sawa, Sitio Pulantad and Sitio Logon together with the Barangay Captain and the member of Dlibun Thindigan Subanen Organization.

Subanen houses of Sitio Sawa , Sitio Pulantad, Sitio Logon