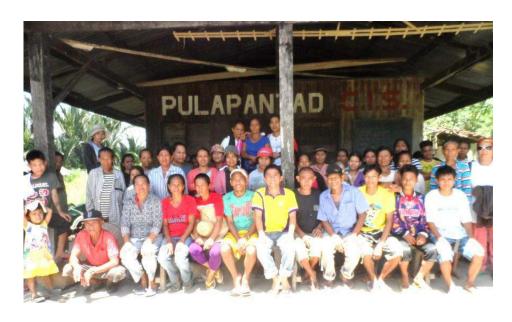

Going to Sitio Sawa, Sitio Pulantad and Sitio Logon together with the Barangay Captain and the member of Dlibun Thindigan Subanen Organization.

Subanen houses of Sitio Sawa , Sitio Pulantad, Sitio Logon

## During the registration and signing the attendance