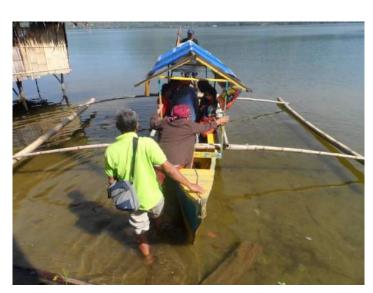

Going to Sitio Sawa, Sitio Pulantad and Sitio Logon together with the Barangay Captain and the member of Dlibun Thindigan Subanen Organization.

Subanen houses of Sitio Sawa , Sitio Pulantad, Sitio Logon