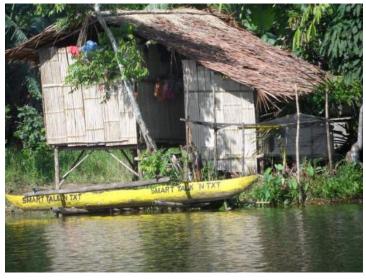

Going to Sitio Sawa, Sitio Pulantad and Sitio Logon together with the Barangay Captain and the member of Dlibun Thindigan Subanen Organization.

Subanen houses of Sitio Sawa , Sitio Pulantad, Sitio Logon