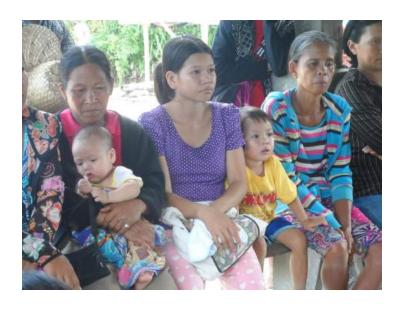

Going to Sitio Sawa, Sitio Pulantad and Sitio Logon together with the Barangay Captain and the member of Dlibun Thindigan Subanen Organization.

Subanen houses of Sitio Sawa , Sitio Pulantad, Sitio Logon