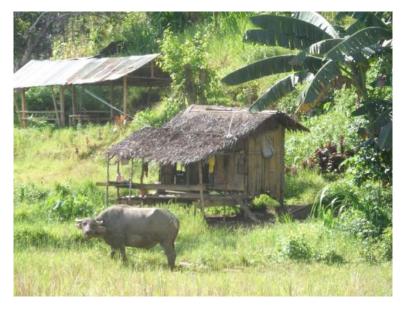

Going to Sitio Sawa, Sitio Pulantad and Sitio Logon together with the Barangay Captain and the member of Dlibun Thindigan Subanen Organization.

Subanen houses of Sitio Sawa , Sitio Pulantad, Sitio Logon