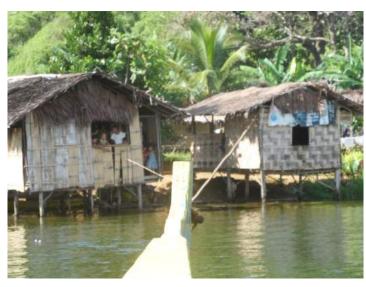

Going to Sitio Sawa, Sitio Pulantad and Sitio Logon together with the Barangay Captain and the member of Dlibun Thindigan Subanen Organization.

Subanen houses of Sitio Sawa , Sitio Pulantad, Sitio Logon