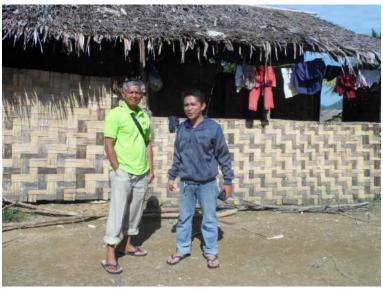

Going to Sitio Sawa, Sitio Pulantad and Sitio Logon together with the Barangay Captain and the member of Dlibun Thindigan Subanen Organization.

Subanen houses of Sitio Sawa , Sitio Pulantad, Sitio Logon