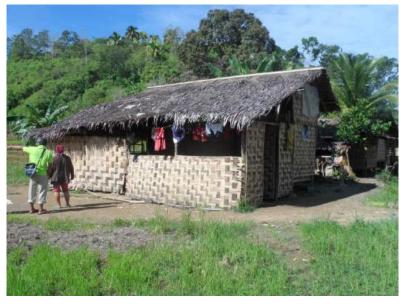

Going to Sitio Sawa, Sitio Pulantad and Sitio Logon together with the Barangay Captain and the member of Dlibun Thindigan Subanen Organization.

Subanen houses of Sitio Sawa , Sitio Pulantad, Sitio Logon