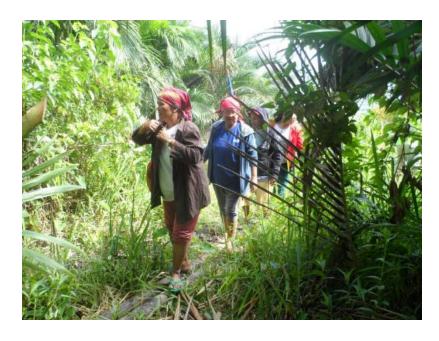

Going to Sitio Sawa, Sitio Pulantad and Sitio Logon together with the Barangay Captain and the member of Dlibun Thindigan Subanen Organization.

Subanen houses of Sitio Sawa , Sitio Pulantad, Sitio Logon