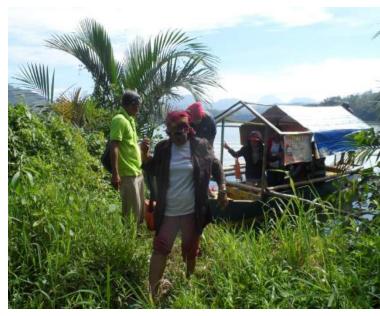

Going to Sitio Sawa, Sitio Pulantad and Sitio Logon together with the Barangay Captain and the member of Dlibun Thindigan Subanen Organization.

Subanen houses of Sitio Sawa , Sitio Pulantad, Sitio Logon