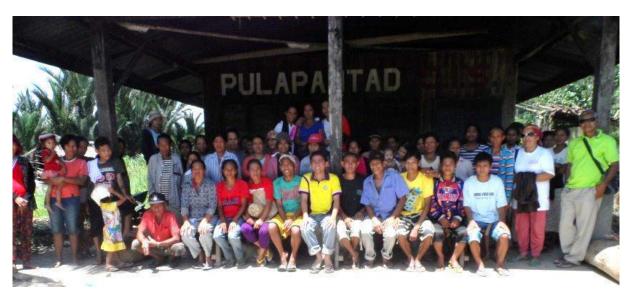

Going to Sitio Sawa, Sitio Pulantad and Sitio Logon together with the Barangay Captain and the member of Dlibun Thindigan Subanen Organization.

Subanen houses of Sitio Sawa , Sitio Pulantad, Sitio Logon

## During the registration and signing the attendance