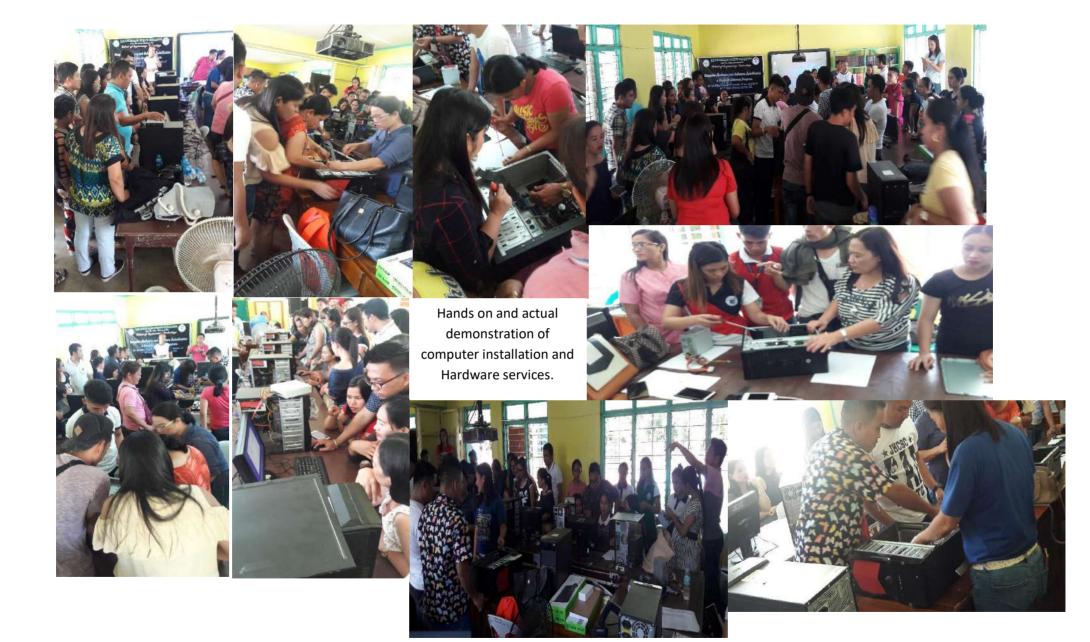

| 7. Quail Egg Contract<br>Growing: Pilot<br>Livelihood Project for<br>Extension<br>Partners in San Miguel,<br>Zambo. Sur     | Project Expected Outputs and<br>Outcome<br>*Scientific and technological<br>knowledge for the improvement of<br>the quality of the quality of life to the<br>target clienteles;<br>*To produce, market, and supply<br>quail eggs to the wide market/public<br>(through raising 15,000 layer quails<br>producing at least 12,000 eggs daily);<br>*To aid assist partners' establishment<br>of additional income generating<br>projects for the household through<br>livelihood activities:<br>* Eventually be able to impact on<br>socio-economic lives of the target<br>participant-beneficiaries. | 609300 | JHCSC-<br>Community and<br>Extension<br>Director,Resear<br>ch Director,<br>instructor and<br>Staff, Masteral | <ul> <li>Conduct<br/>Siminar<br/>To<br/>WEMRI<br/>C in<br/>Baranga<br/>y<br/>Laperia,<br/>San<br/>Miguel<br/>zamboan<br/>ga del<br/>sur</li> </ul> | December<br>2018     | Laperian San<br>Miguel ZDS             | 350 WEMRIC             | Completed |
|-----------------------------------------------------------------------------------------------------------------------------|----------------------------------------------------------------------------------------------------------------------------------------------------------------------------------------------------------------------------------------------------------------------------------------------------------------------------------------------------------------------------------------------------------------------------------------------------------------------------------------------------------------------------------------------------------------------------------------------------|--------|--------------------------------------------------------------------------------------------------------------|----------------------------------------------------------------------------------------------------------------------------------------------------|----------------------|----------------------------------------|------------------------|-----------|
| 8. Computer Hardware<br>And Software<br>Installation And<br>Computer Literacy<br>Prgoram for (Deped)<br>San Miguel District | <ul> <li>The proposed computer hardware and software servicing aims to:</li> <li>Provide computer hardware and software services in the municipality of San Miguel, Zamboanga del Sur particularly in the DepEd San Miguel District</li> <li>Infuse basic computer hardware and software servicing skills in the participants of the said proposal.</li> </ul>                                                                                                                                                                                                                                     | 106458 | JHCSC-<br>Community and<br>Extension<br>Director SET<br>instructor and<br>Staff, SET<br>Students.            | Conduct<br>Seminar<br>Training                                                                                                                     | November<br>15, 2018 | San Miguel<br>District                 | 85 Teacher             | Completed |
| 9 Proposal On "Skills<br>Training For A<br>Sustainable Micro Scale<br>Catering Services"                                    | This project aims:<br>1. To help the people in the<br>community of Lumbia District,<br>Pagadian City specifically the<br>women's become entrepreneurs and<br>2. To be able to establish a business<br>undertaking of their own.                                                                                                                                                                                                                                                                                                                                                                    | 226724 | JHCSC-<br>Community and<br>Extension<br>Director HRM<br>Pagadian and<br>SAS instructor<br>and Staff,         | Conduct<br>Seminar,<br>Training and<br>Signing<br>MOA                                                                                              | December,<br>2018    | Lumbia<br>District<br>pagadian<br>City | 90 WEMRIC of<br>Lumbia | Completed |