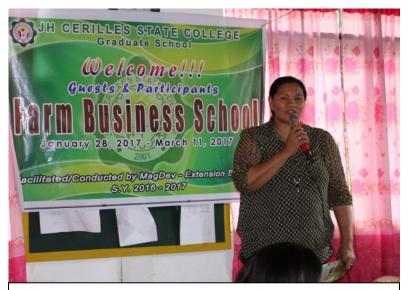

## FARM BUSINESS SCHOOL (FBS)

A Farm Business School (FBS) is a "forum" of venue that brings farmers together to carry out collective I collaborative enquiry to address business and marketing problems and opportunities. FBS brings ether a group of like-minded farmers' with the aim to develop or strengthen their skills to produce more fitability for the market. As program of learning, it can prove particularly beneficial for those smallholder mers who are just getting involved in producing for the market and need help to do it more effectively.