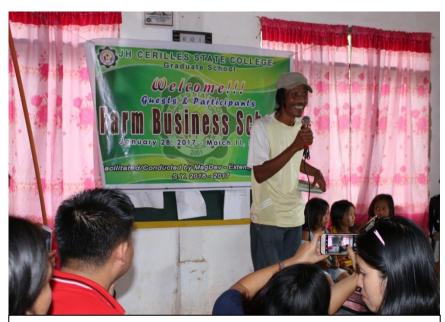

## FARM BUSINESS SCHOOL (FBS)

A Farm Business School (FBS) is a "forum" of venue that brings farmers together to carry out collective I collaborative enquiry to address business and marketing problems and opportunities. FBS brings ether a group of like-minded farmers' with the aim to develop or strengthen their skills to produce more fitability for the market. As program of learning, it can prove particularly beneficial for those smallholder mers who are just getting involved in producing for the market and need help to do it more effectively.