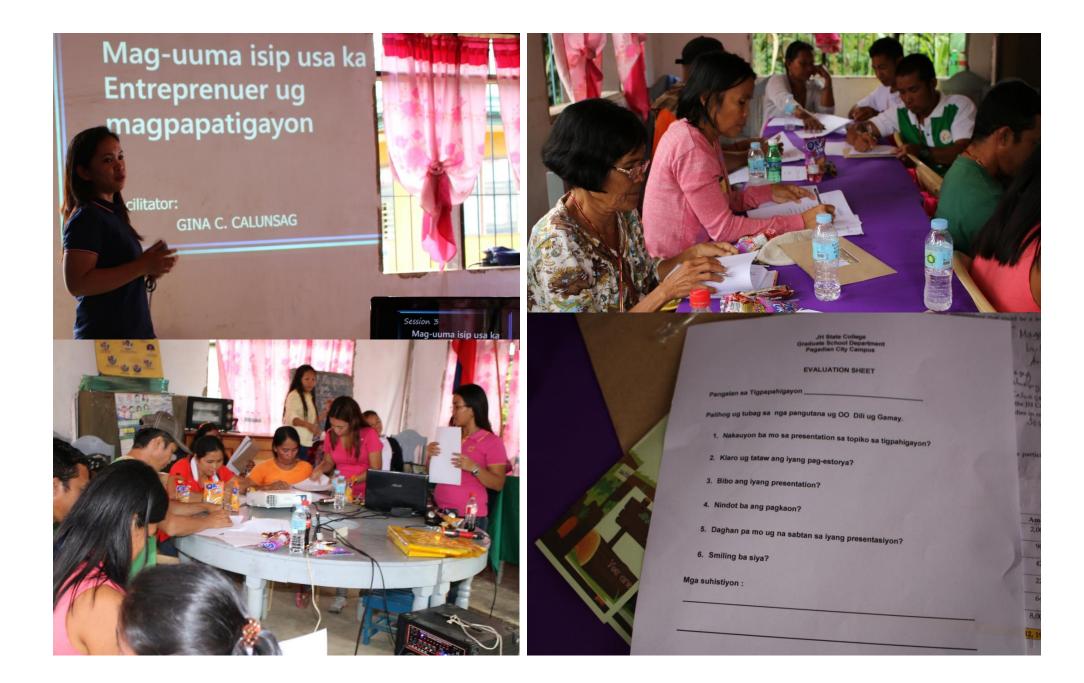

## FARM BUSINESS SCHOOL (FBS)

A Farm Business School (FBS) is a "forum" of venue that brings farmers together to carry out collective I collaborative enquiry to address business and marketing problems and opportunities. FBS brings ether a group of like-minded farmers' with the aim to develop or strengthen their skills to produce more fitability for the market. As program of learning, it can prove particularly beneficial for those smallholder mers who are just getting involved in producing for the market and need help to do it more effectively.