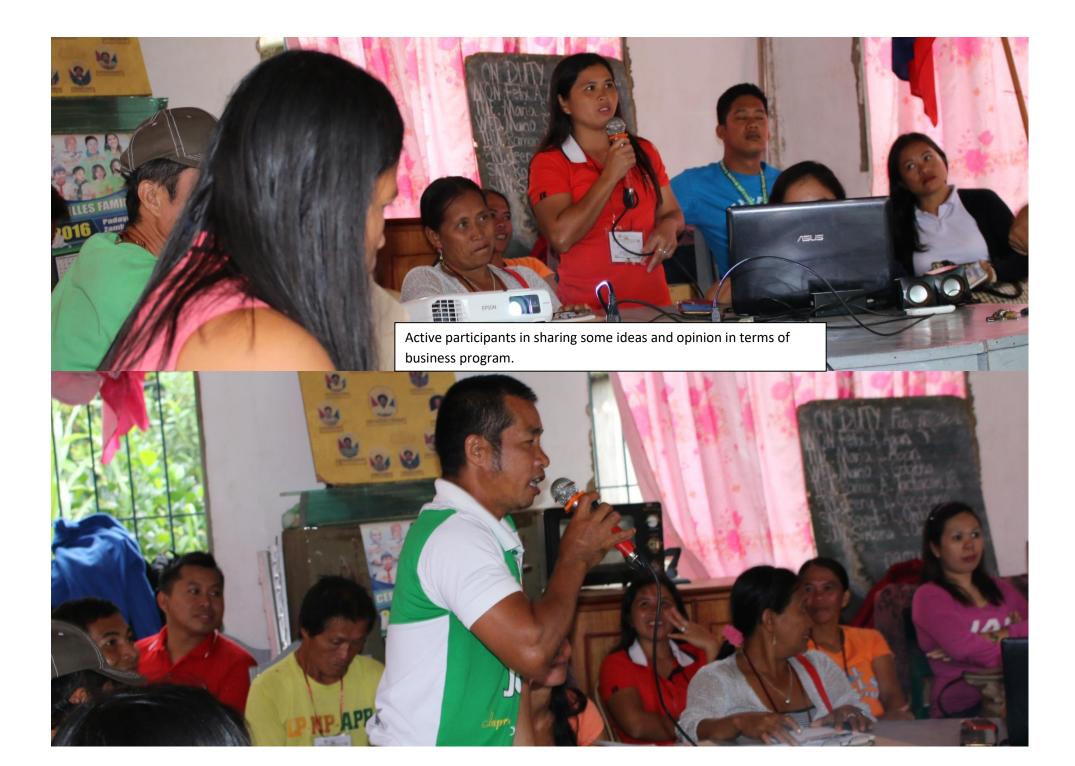

## FARM BUSINESS SCHOOL (FBS)

A Farm Business School (FBS) is a "forum" of venue that brings farmers together to carry out collective I collaborative enquiry to address business and marketing problems and opportunities. FBS brings ether a group of like-minded farmers' with the aim to develop or strengthen their skills to produce more fitability for the market. As program of learning, it can prove particularly beneficial for those smallholder mers who are just getting involved in producing for the market and need help to do it more effectively.