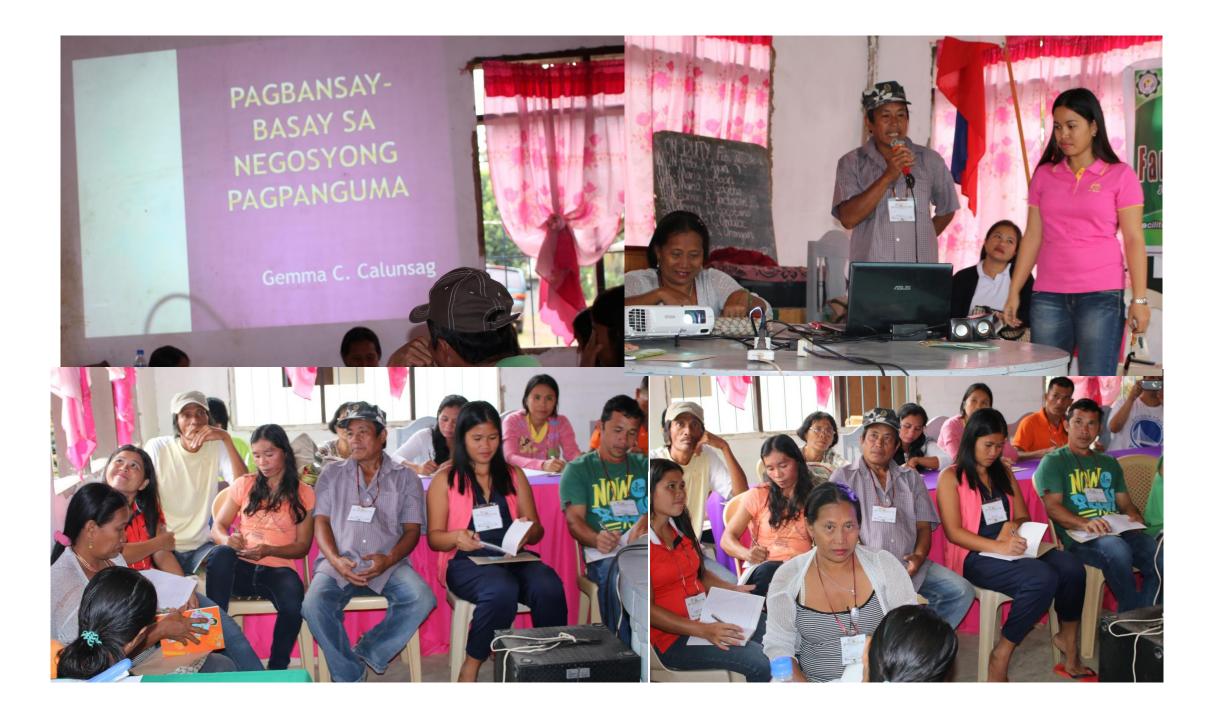

## FARM BUSINESS SCHOOL (FBS)

A Farm Business School (FBS) is a "forum" of venue that brings farmers together to carry out collective I collaborative enquiry to address business and marketing problems and opportunities. FBS brings ether a group of like-minded farmers' with the aim to develop or strengthen their skills to produce more fitability for the market. As program of learning, it can prove particularly beneficial for those smallholder mers who are just getting involved in producing for the market and need help to do it more effectively.