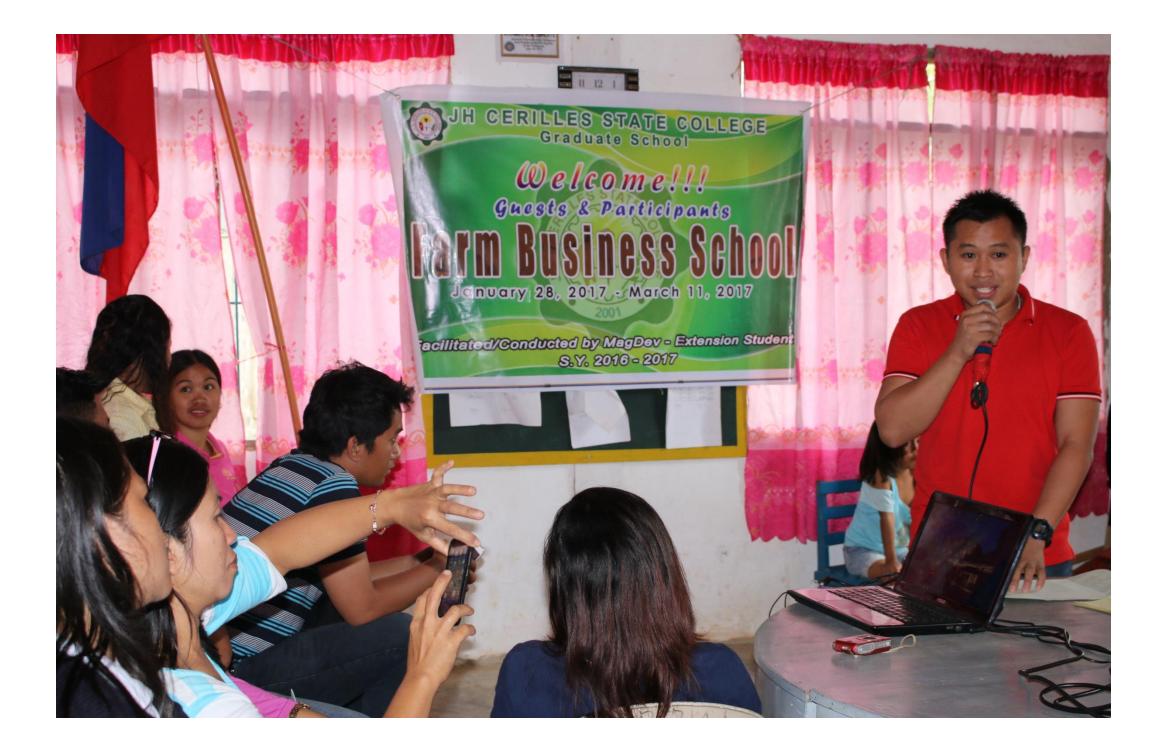

## FARM BUSINESS SCHOOL (FBS)

A Farm Business School (FBS) is a "forum" of venue that brings farmers together to carry out collective I collaborative enquiry to address business and marketing problems and opportunities. FBS brings ether a group of like-minded farmers' with the aim to develop or strengthen their skills to produce more fitability for the market. As program of learning, it can prove particularly beneficial for those smallholder mers who are just getting involved in producing for the market and need help to do it more effectively.