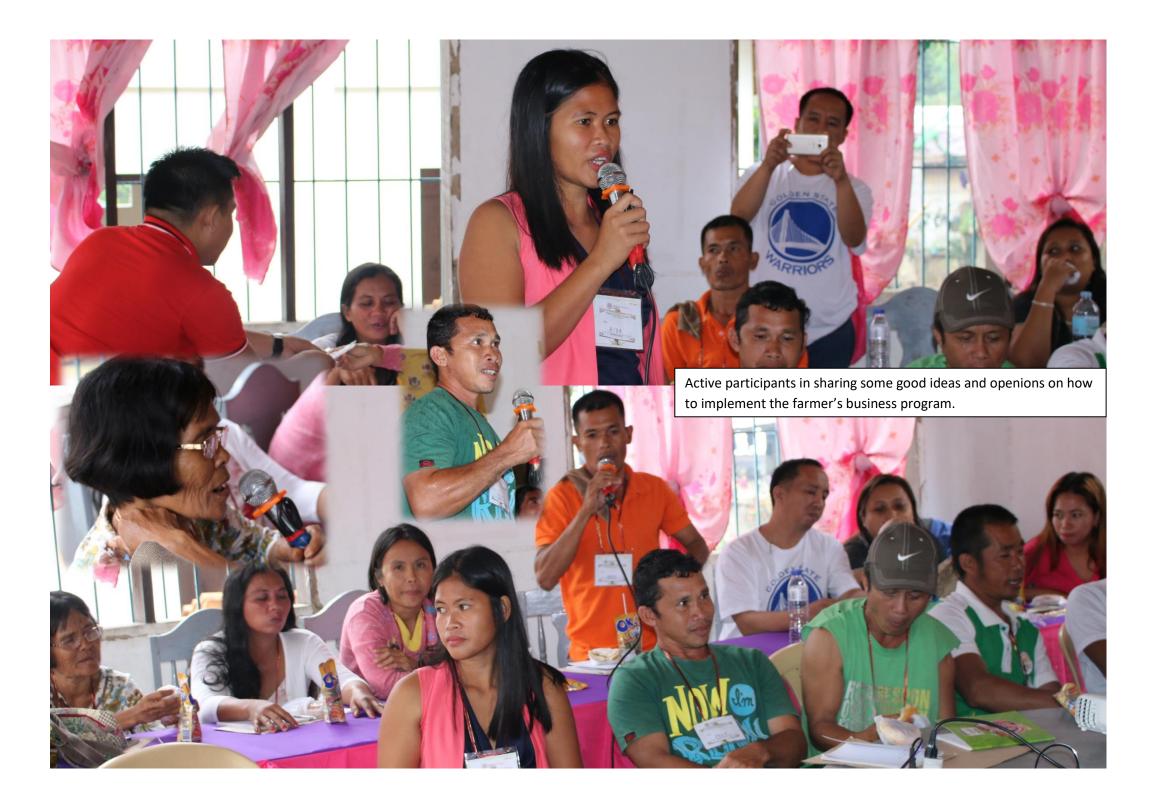

## FARM BUSINESS SCHOOL (FBS)

A Farm Business School (FBS) is a "forum" of venue that brings farmers together to carry out collective I collaborative enquiry to address business and marketing problems and opportunities. FBS brings ether a group of like-minded farmers' with the aim to develop or strengthen their skills to produce more fitability for the market. As program of learning, it can prove particularly beneficial for those smallholder mers who are just getting involved in producing for the market and need help to do it more effectively.