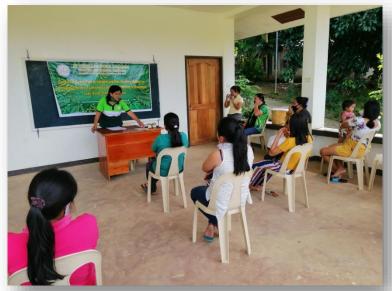

Conduct of Orientation to Non-working/Indigent Mothers on Lemongrass Jelly Spread Making of Biswangan, Lake Wood, Zamboanga del Sur

Figure 6: Attendance of the participants and the proponents on the conduct of orientation

Figure 7: Conduct of Orientation to Non-working/indigent mothers

**Figure 8:** Tarpaulin of the Conduct of Orientation on Indigent and Non-working mothers on Technology

Transfer of Lemongrass Jelly Spread Making