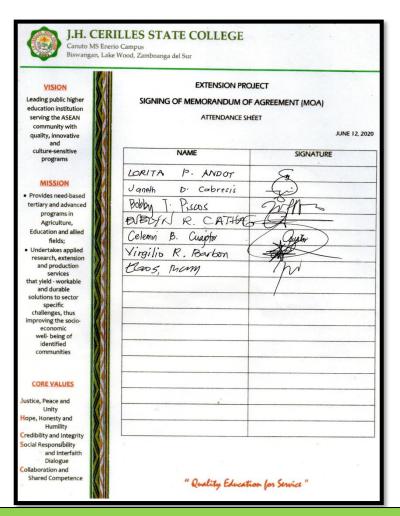

## Memorandum of Agreement Signing

Figure 4: Attendance sheet of the MOA signing with the Barangay Captain of Biswangan

**Figure 5:** MOA Signing together with the proponents, extension director and Barangay captain of Biswangan