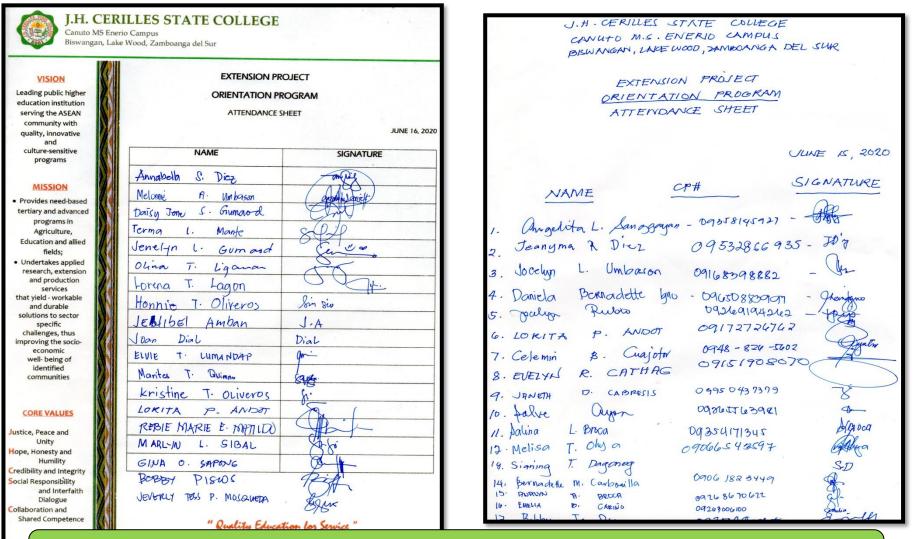

Conduct of Orientation to Non-working/Indigent Mothers on Lemongrass Jelly Spread Making of Biswangan, Lake Wood, Zamboanga del Sur

Figure 6: Attendance of the participants and the proponents on the conduct of orientation