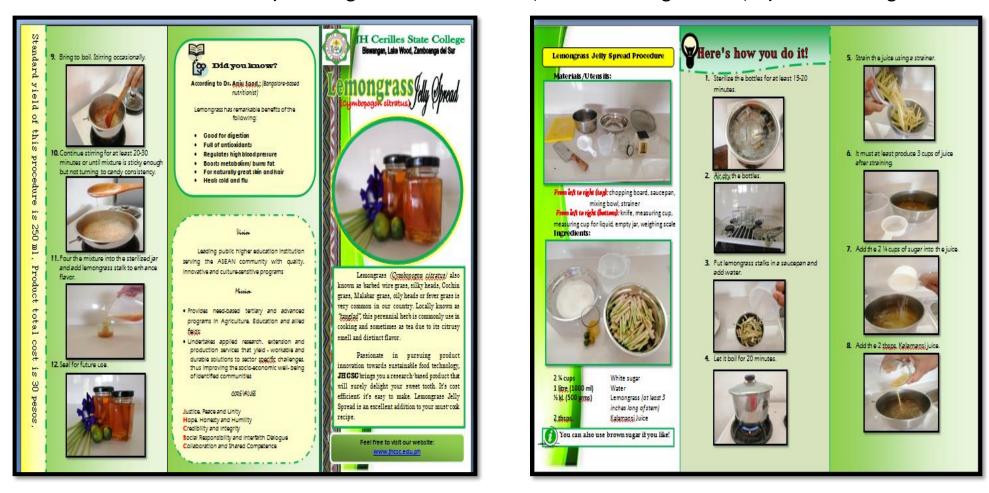

#### Sample Design of the Product Flyer on Lemongrass Jelly Spread Making

Figure 1: Page 1 and 2 of the Lemongrass Jelly Spread Flyer