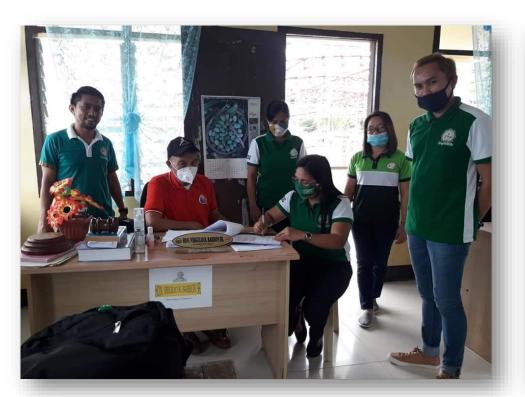

## Memorandum of Agreement Signing

Figure 4: Attendance sheet of the MOA signing with the Barangay Captain of Biswangan

**Figure 5:** MOA Signing together with the proponents, extension director and Barangay captain of Biswangan